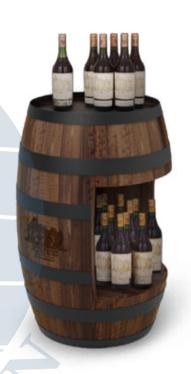

## Wine Packing Box

vintage wooden with metal corners, decorated with locks and belts, suitable for wine brands with history.

> 木制包装盒 复古木盒配以金属角饰,铜锁和皮带, 适合历史悠久的酒品牌。

www.ideal-sign.com

ISWB 067

Special Designed Wine Packing Boxes

A well designed package box will surely help to raise your brand class.

酒类包装盒

精心设计的包装盒有助于提高品牌知名度。

ISWB 088

**ISWB 095** 

### Gift boxes for wine & spirits

A customized wooden box is always chosen as the best packing for wine and whisky brands.

礼品包装盒 定制的木包装盒是葡萄酒和威士忌品牌的 最佳包装方式。

**ISWB 094** 

**ISWB 085** 

WWW.HUTCHINSONS.COM