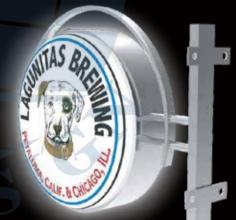

ISVLS 015

ISVLS 033 ISVLS 055

A constantly rotated sign helps to attract attention and spread the advertising information.

Size can be customized

旋转发光灯箱 不断旋转的灯箱能吸引人的注意力, 使广告信息得以有效的传播。 尺寸可定制

ISVLS 040 ISVLS 023 ISVLS 004

#### Illuminated Outdoor Light Sign

The outer frame of the sign followed the logo shape, give the audience the maximum impression of the brand.

Size can be customized

户外灯箱 灯箱的外框跟随LOGO的形状而变化, 给人最直接的品牌印象。 尺寸可定制