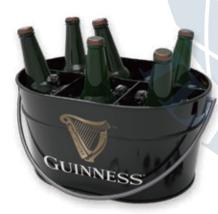

### Ice Bucket

Collections

冰桶系列

### Led Illuminated Ice Bucket

Illuminated base with large capacity. Rechargeable battery also can be provided. Available in different colors.

Size can be customized

LED发光冰桶

底部发光,容量大,可充电,可定制LOGO。 尺寸可定制

Budweiser

### 发光冰桶

设计独特的发光冰桶往往可以在黑暗环境中 抓住人们的眼球,从而提高品牌知名度。 尺寸可定制

**ISIB** 031

Regular shaped with quite huge capacity, over 10 bottles of beer can be hold inside. Perfect for chilling liquor and beer.

Size can be customized