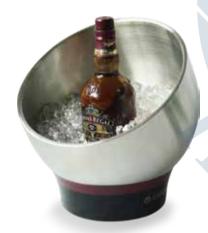

### Illuminated Ice Bucket

A bright bucket with unique design catches a lot attention in a dark environment thus increase the brand awareness.

Size can be customized

### 发光冰桶

设计独特的发光冰桶往往可以在黑暗环境中 抓住人们的眼球,从而提高品牌知名度。 尺寸可定制

**ISIB** 031

Regular shaped with quite huge capacity, over 10 bottles of beer can be hold inside. Perfect for chilling liquor and beer.

Size can be customized