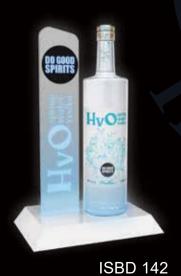

### Metal Liquor Bottle Display

A unique design mix with metal elements will definitely looks premium to any brand. It grabs the attention of your guests while creating an aesthetic feeling.

Size can be customized

金属发光酒座

具有金属元素的独特设计. 彰显品牌价值, 它在营造美感的同时吸引了观众的注意力。 尺寸可定制 ISBD 109

**ISBD 126** 