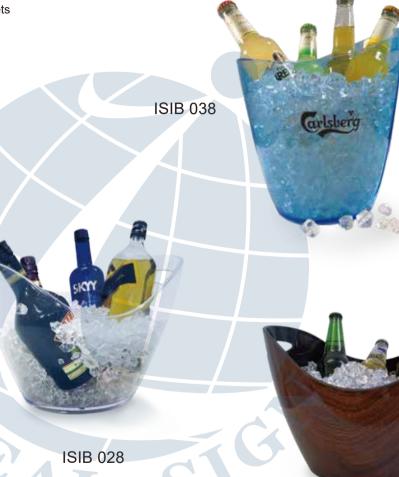

### Led Illuminated Ice Bucket

Illuminated base with large capacity. Rechargeable battery also can be provided. Available in different colors.

Size can be customized

LED发光冰桶

底部发光,容量大,可充电,可定制LOGO。 尺寸可定制

Budweiser

**ISIB** 006

ISIB 094

### Lighted Bottle Ice Bucket

Large-capacity elliptical or wavy bucket body with lighting base, make this bucket a very eye catching item in bars and restaurants.

www.ideal-sign.com

发光冰桶 发光底座配以大容量椭圆形或波浪形桶身, 使该产品在酒吧和餐馆中非常抢眼。

### Illuminated Ice Bucket

A bright bucket with unique design catches a lot attention in a dark environment thus increase the brand awareness.

Size can be customized

### 发光冰桶

设计独特的发光冰桶往往可以在黑暗环境中 抓住人们的眼球,从而提高品牌知名度。 尺寸可定制

**ISIB** 031

Regular shaped with quite huge capacity, over 10 bottles of beer can be hold inside. Perfect for chilling liquor and beer.

Size can be customized