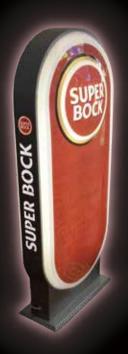

#### Illuminated Outdoor Light Sign

The outer frame of the sign followed the logo shape, give the audience the maximum impression of the brand.

Size can be customized

户外灯箱 灯箱的外框跟随LOGO的形状而变化, 给人最直接的品牌印象。 尺寸可定制