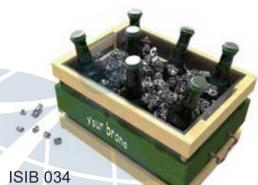

### Ice Bucket

Collections

冰桶系列

### Led Illuminated Ice Bucket

Illuminated base with large capacity. Rechargeable battery also can be provided. Available in different colors.

Size can be customized

LED发光冰桶

底部发光,容量大,可充电,可定制LOGO。 尺寸可定制

Budweiser

大容量发光冰桶 形状规整,超大容量,可容纳10多瓶啤酒。 适合用于各类饮料,啤酒,白酒和洋酒。 尺寸可定制

www.ideal-sign.con

**ISIB** 070

ISIB 065 ISIB 007 ISIB 064