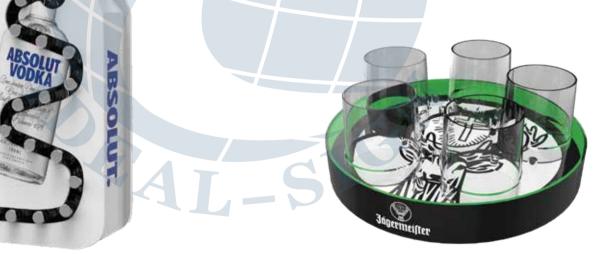

er bottle opener mounted at a bar table, the flexible top display section with different shape meets your various requirements.

酒吧台面开瓶器 适用于各类餐厅,酒吧。 固定在吧台边缘,在实现开瓶功能的同时

顶部不同的展示造型可满足品牌宣传的各种广告需求。











ISBO 006







Custom high-quality cocktail shaker set with a leather cover, wooden rack or colorful box.

Detachable tabletop wine glass metal tree stand.

酒吧酒具系列

定制高品质不锈钢调酒器套装,可配皮套、木架或彩盒 可拆卸桌面金属酒杯架









ISBA 047



### **Desktop Functional Products**

Swing bottle display that combines pouring and lighting functions, offering a unique and interactive way to showcase brand.

Gravity feeder for small round bottles; Nice POS tool to put aside the checkout counter.

Size can be customized

桌面功能产品

集倒酒和点亮功能于一体的摇摆式瓶子展示架,以独特的互动方式展示品牌;适用于小圆瓶的重力取瓶器,是放在收银台边理想的促销工具。

尺寸可定制



**ISBD 147** 



ISBA 046 ISBA 045

### AN EXAMPLE OF HOW A CUSTOMIZED DISPLAY IS MADE

定制案例



More details and examples, please log our website at: www.ideal-sign.com

# The Mix<sup>综合</sup>

### Think+Do+Deliver B考+执行+交付

A highly skilled professional service with a creative touch

提供高度专业和富有创新的全方位服务 concept & Design **Project Management** 概念&设计 项目管理 Production **Prototyping Transport** 生 产 样品制作 运输

提高品牌知名度, 顶晟是您理想的选择!



Choose Ideal sign, Enhance your brand awareness!



http://www.ideal-sign.com marketing@ideal-sign.com 0086-20-38812350/87524060

### **IDEAL SIGN INDUSTRY LTD.**

HK Address: ROOM 803, CHEVALIER HOUSE, 45-51 CHATHAM ROAD SOUTH, TSIM SHA TSUI, KOWLOON, HONG KONG.

### IDEAL SIGN ADVERTISING MATERIAL CO.,LTD

GZ Office: ROOM 23148, 23/F, YINYAN BUILDING, NO.25 YANLING ROAD, TIANHE DIST