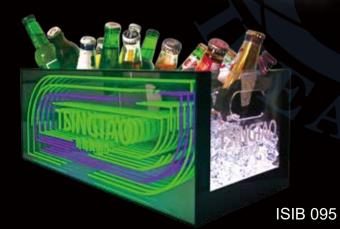

### Led Illuminated Ice Bucket

Illuminated base with large capacity. Rechargeable battery also can be provided. Available in different colors.

Size can be customized

LED发光冰桶

底部发光,容量大,可充电,可定制LOGO。 尺寸可定制

Budweiser

**ISIB** 006

ISIB 094