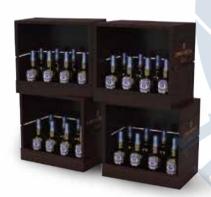

# Functional Display

Collection

功能性产品展示系列

Customized Wooden Rack for Displaying liquor/beer

Large-capacity, distinctive design, ideal POS tool for super market and shops.

定制酒类木架 大容量,独特设计, 是超市和商店理想的POS工具。

**ISWR 091** 

### Tailored Made Wooden Display

MDF or plywood with full color printing applied on 2 side walls maximally transfer the advertising info. Large capacity in displaying the bottles. Flexible design available.

### Size can be customized

量身定制的木质展示架 两侧面采用MDF或胶合板全彩印刷, 容量大,提供灵活的设计。 尺寸可定制

**ISWR 092** 

SINGTAO

ISWR 093 ISWR 087 ISWR 094

An archaized Look Wooden Bottle Rack

Carbonized wood makes the product a weathered look. Knocked down frames, optional wheels available.