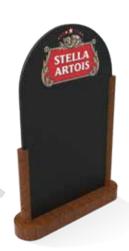

### Advertising Chalkboard

广告黑板

## Wall Mounted Chalkboard

### Free Shape Indoor Chalkboard

Flexibly creating shapes to fulfill the brand adverting request.

Size can be customized

形状各异的室内广告黑板 黑板的形状可以灵活对应广告的需要。 材料:中纤板或木材。 尺寸可定制

ISACB 031

ISACB 046

ISACB 045 ISACB 025

### Indoor Wall-mounted Chalkboard

Simple pattern printing on the board directly delivers the advertising information.

Size can be customized

室内壁挂黑板 简单的图案印刷在板材上,直接传递广告信息。 尺寸可定制

ISACB 001

### Aluminum Or Wood Framed Wall-mounted Blackboard

Unique in the design and craftsmanship, logo can be customized accordingly.

Size can be customized

铝或木框壁挂式黑板 独特的设计和工艺,L0g0可定制。 尺寸可定制

ISACB 032

ISACB 033

ISACB 034