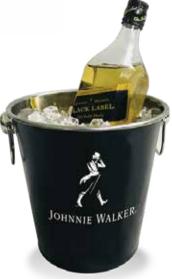

### Ice Bucket

Collections

冰桶系列

### Led Illuminated Ice Bucket

Illuminated base with large capacity. Rechargeable battery also can be provided. Available in different colors.

Size can be customized

LED发光冰桶

底部发光,容量大,可充电,可定制LOGO。 尺寸可定制

Budweiser

### Lighted Bottle Ice Bucket

Large-capacity elliptical or wavy bucket body with lighting base, make this bucket a very eye catching item in bars and restaurants.

www.ideal-sign.com

发光冰桶 发光底座配以大容量椭圆形或波浪形桶身, 使该产品在酒吧和餐馆中非常抢眼。

### Illuminated Ice Bucket

A bright bucket with unique design catches a lot attention in a dark environment thus increase the brand awareness.

Size can be customized

### 发光冰桶

设计独特的发光冰桶往往可以在黑暗环境中 抓住人们的眼球,从而提高品牌知名度。 尺寸可定制

**ISIB** 031

Regular shaped with quite huge capacity, over 10 bottles of beer can be hold inside. Perfect for chilling liquor and beer.

Size can be customized