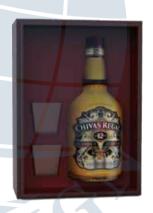

### Gift boxes for wine & spirits

A customized wooden box is always chosen as the best packing for wine and whisky brands.

礼品包装盒 定制的木包装盒是葡萄酒和威士忌品牌的 最佳包装方式。

**ISWB 094** 

**ISWB 085** 

WWW.HUTCHINSONS.COM