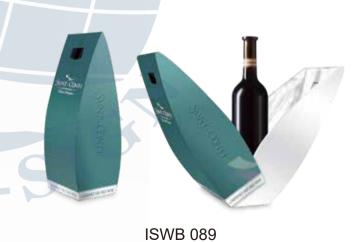

## Wine Packing Box

vintage wooden with metal corners, decorated with locks and belts, suitable for wine brands with history.

> 木制包装盒 复古木盒配以金属角饰,铜锁和皮带, 适合历史悠久的酒品牌。

www.ideal-sign.com

ISWB 067

Special Designed Wine Packing Boxes

A well designed package box will surely help to raise your brand class.

酒类包装盒

精心设计的包装盒有助于提高品牌知名度。

ISWB 088

**ISWB 095** 