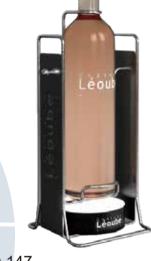

### **Desktop Functional Products**

Swing bottle display that combines pouring and lighting functions, offering a unique and interactive way to showcase brand.

Gravity feeder for small round bottles; Nice POS tool to put aside the checkout counter.

Size can be customized

桌面功能产品

集倒酒和点亮功能于一体的摇摆式瓶子展示架,以独特的互动方式展示品牌;适用于小圆瓶的重力取瓶器,是放在收银台边理想的促销工具。

尺寸可定制

**ISBD 147** 

ISBA 046 ISBA 045