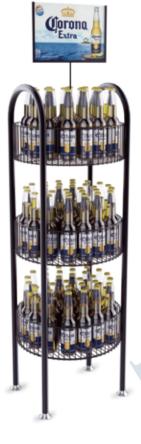

### Metal Rack With Poster Panel

Presentable shelf with three or even more layers, a cost-effective way to display your bottles.

Various designs can be provided.

带海报板的金属展架 三层或多层展示架,经济实惠。 尺寸可定制

**ISMR 005** 

**ISMR 010** 

Distinctive and Divers Bottle Rack

To draw people's attention by designing a tailor made bottle shape rack only belong to your brand.

Size can be customized

瓶形金属酒架 用于商场超市的酒瓶展架, 做成品牌独有的酒瓶形状来吸引人们的注意。 尺寸可定制