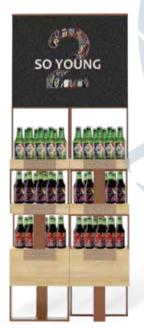

# Functional Display

Collection

功能性产品展示系列

Customized Wooden Rack for Displaying liquor/beer

Large-capacity, distinctive design, ideal POS tool for super market and shops.

定制酒类木架 大容量,独特设计, 是超市和商店理想的POS工具。

**ISWR 091** 

### Tailored Made Wooden Display

MDF or plywood with full color printing applied on 2 side walls maximally transfer the advertising info. Large capacity in displaying the bottles. Flexible design available.

### Size can be customized

量身定制的木质展示架 两侧面采用MDF或胶合板全彩印刷, 容量大,提供灵活的设计。 尺寸可定制

**ISWR 092** 

SINGTAO

ISWR 093 ISWR 087 ISWR 094

An archaized Look Wooden Bottle Rack

Carbonized wood makes the product a weathered look. Knocked down frames, optional wheels available.