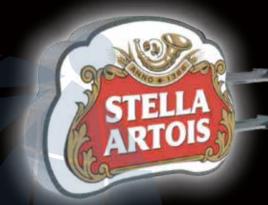

#### Illuminated Outdoor Light Sign

The outer frame of the sign followed the logo shape, give the audience the maximum impression of the brand.

Size can be customized

户外灯箱 灯箱的外框跟随LOGO的形状而变化, 给人最直接的品牌印象。 尺寸可定制

ISVLS 026

ISVLS 059 ISVLS 039 ISVLS 074

Engraved Logo LED Outdoor Light Sign

Metal frame, hollowed design light up intensely.

Size can be customized.

镂空造型室外灯箱 金属外壳,镂空部分亮起来,凸显LOGO。 尺寸可定制

ISVLS 068

ISVLS 070