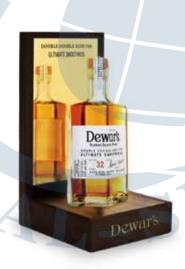

### Customized Led Bottle Display

Color of the logo perfect match the display, make whole design looks gorgeous and beautiful.

Size can be customized

定制LED酒座 L0G0的颜色与酒座的完美搭配, 使整个设计看起来绚丽美观。 尺寸可定制

**ISBD 128** 