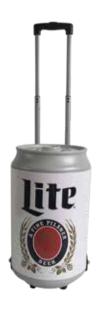

### Outdoor Rolling Beverage Cart and cooler box

Unique cooler with retractable handle and wheels, allowing for easy pulling or pushing, while the superior insulation ensures your beverages remain ice cold.

户外带轮饮料车和冷藏箱(不带电源) 独特的造型,带有可伸缩的手柄和轮子, 便于推拉,同时其出色的隔热性 能确保饮料保持低温。

www.ideal-sign.con