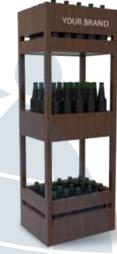

# Functional Display

Collection

功能性产品展示系列

Customized Wooden Rack for Displaying liquor/beer

Large-capacity, distinctive design, ideal POS tool for super market and shops.

定制酒类木架 大容量,独特设计, 是超市和商店理想的POS工具。

**ISWR 091** 

### Tailored Made Wooden Display

MDF or plywood with full color printing applied on 2 side walls maximally transfer the advertising info. Large capacity in displaying the bottles. Flexible design available.

### Size can be customized

量身定制的木质展示架 两侧面采用MDF或胶合板全彩印刷, 容量大,提供灵活的设计。 尺寸可定制

**ISWR 092** 

SINGTAO

ISWR 093 ISWR 087 ISWR 094

An archaized Look Wooden Bottle Rack

Carbonized wood makes the product a weathered look. Knocked down frames, optional wheels available.