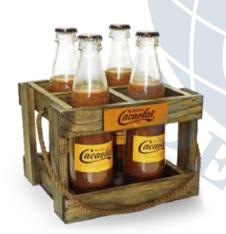

### Wooden Bottle Display

Pine, Oak, different type of wood can be used as the material for displays.

It is environmentally friendly option.

Widely used in store, supermarket. Simple but unique.

Size can be customized

木制酒座

松木,橡木,不同类型的木材可以用作酒座的材料。

简单而独特,材料对环境友好,广泛应用于商场、超市,有效促进销售。 尺寸可定制。 www.ideal-sign.com