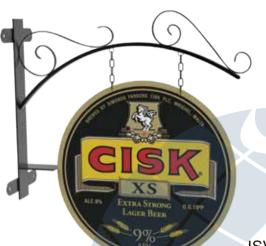

ISVLS 011 ISVLS 006

Outdoor Pub Sign

Size can be customized

户外酒吧发光标识 不同的风格结合鲜艳的L0G0, 有助于传播品牌文化。 尺寸可定制

ISVLS 056 ISVLS 057

Outdoor Or Indoor Bar Sign (non-luminance)

Bar sign with wood or metal elements

Size can be customized

户外或室内酒吧标牌(不发光) 设计中可加入木或金属元素。 尺寸可定制

ISVLS 065

ISVLS 063

ISVLS 067

ISVLS 066