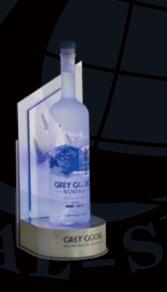

### LED Bottle Display

Using the space behind the bar to showcaseyour product will increase visibility of the brand and increase your sales.

Stainless steel combined with plastic or acrylic combined with wood makes a display look premium.

### Size can be customized

\_\_\_\_\_LED酒座

利用吧台后面的空间来展示你的产品, 可以提高品牌的知名度,增加销售额。 不锈钢与塑料或亚克力与木的结合使其外观更加美观。 尺寸可定制

**ISBD 090** 

BREEZE

BREEZE

BREEZE

Poly Resin Bottle Display