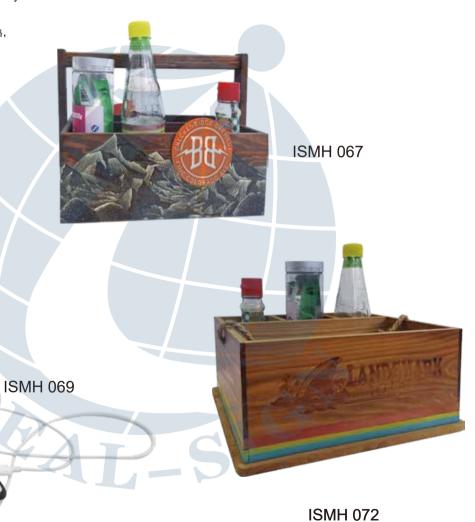

### Bottle Holder with Hand-held String

A hemp rope or a leather belt match with the wood material gives the product a natural feeling.

Logo can be placed at the top or the bottom bar.

Size can be customized

带提手的酒瓶架

麻绳或皮带与木质材料搭配可给产品带来自然的感觉。 L0G0可以放在产品顶部或底部。

尺寸可定制

www.ideal-sign.com

Six Bottle Wooden Holder

Multiple in material choosing like wood, ply wood, and multifunctional.

Size can be customized

木制酒类陈列架(可装六瓶酒) 多种材料选择,例如木材,胶合板,功能多样。 尺寸可定制

ISWB 070

**ISWB 081** 

ISMH 083 ISMH 084

Wooden Bottle Holder Or Caddy box

Carbonized process on wood to achieve an "old" style, Simple design and large capacity.

木架(装酒或者调料瓶、纸巾等) 木材经过碳化处理,达到"复古"风格,设计简单,容量大。