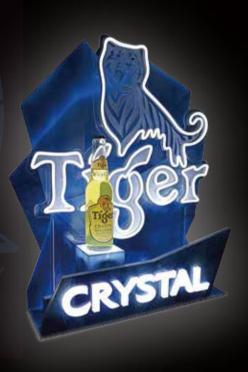

## Outdoor Pub Sign

户外广告灯箱

#### Aluminum Frame Formed In Different Shapes

Led lights built inside, full color printing acrylic panels, stable metal structure for wall mounting.

Size can be customized

铝边框户外灯箱 造型各异,内置LED,亚克力板全彩印刷, 金属脚可上墙安装。 尺寸可定制

ISVLS 015

ISVLS 033 ISVLS 055

A constantly rotated sign helps to attract attention and spread the advertising information.

Size can be customized

旋转发光灯箱 不断旋转的灯箱能吸引人的注意力, 使广告信息得以有效的传播。 尺寸可定制

ISVLS 040 ISVLS 023 ISVLS 004

#### Illuminated Outdoor Light Sign

The outer frame of the sign followed the logo shape, give the audience the maximum impression of the brand.

Size can be customized

户外灯箱 灯箱的外框跟随LOGO的形状而变化, 给人最直接的品牌印象。 尺寸可定制