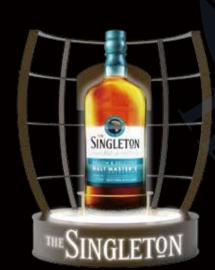

# Bottle Display and

酒瓶展示

Presenter<sup>-</sup>

### Customized Led Bottle Display

Color of the logo perfect match the display, make whole design looks gorgeous and beautiful.

Size can be customized

定制LED酒座 L0G0的颜色与酒座的完美搭配, 使整个设计看起来绚丽美观。 尺寸可定制

**ISBD 128** 

### Glorifier for Single Bottle

These simple, elegant and practical items made by acrylic or molded plastic, they are great POS tools to light up your bottle and emphasize your brand.

### 单瓶酒座

简单,优雅,实用,产品由亚克力粘接或模具成形, 可以让酒瓶在黑暗中亮起来, 展示您的产品,宣传您的品牌。 尺寸可定制

www.ideal-sign.cor

ISBD 073

www.ideal-sign.com