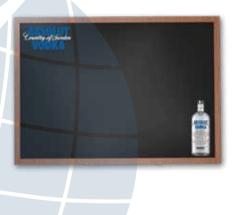

### Free Shape Indoor Chalkboard

Flexibly creating shapes to fulfill the brand adverting request.

Size can be customized

形状各异的室内广告黑板 黑板的形状可以灵活对应广告的需要。 材料:中纤板或木材。 尺寸可定制

ISACB 031

ISACB 046

ISACB 045 ISACB 025

### Indoor Wall-mounted Chalkboard

Simple pattern printing on the board directly delivers the advertising information.

Size can be customized

室内壁挂黑板 简单的图案印刷在板材上,直接传递广告信息。 尺寸可定制

ISACB 001

### Aluminum Or Wood Framed Wall-mounted Blackboard

Unique in the design and craftsmanship, logo can be customized accordingly.

Size can be customized

铝或木框壁挂式黑板 独特的设计和工艺,L0g0可定制。 尺寸可定制

ISACB 032

ISACB 033

ISACB 034