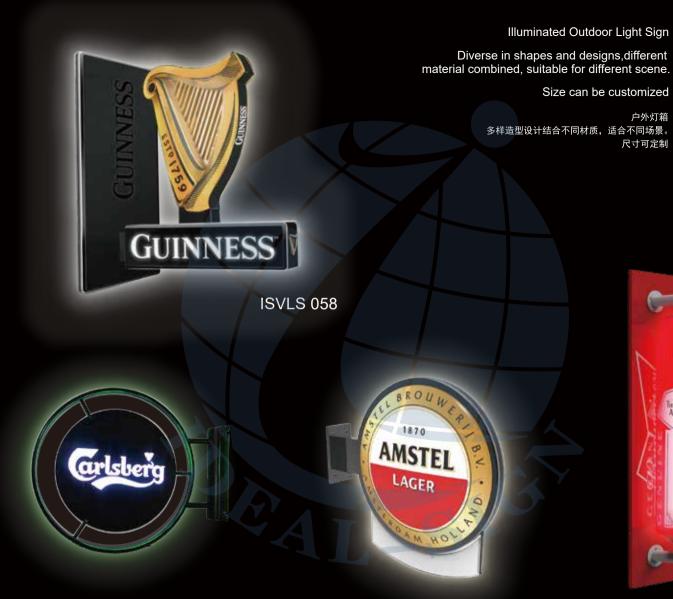

#### Illuminated Outdoor Light Sign

The outer frame of the sign followed the logo shape, give the audience the maximum impression of the brand.

Size can be customized

户外灯箱 灯箱的外框跟随LOGO的形状而变化, 给人最直接的品牌印象。 尺寸可定制