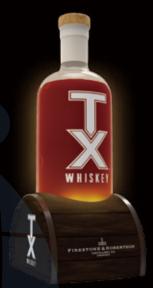

### Customized Led Bottle Display

Color of the logo perfect match the display, make whole design looks gorgeous and beautiful.

Size can be customized

定制LED酒座 L0G0的颜色与酒座的完美搭配, 使整个设计看起来绚丽美观。 尺寸可定制

**ISBD 128** 