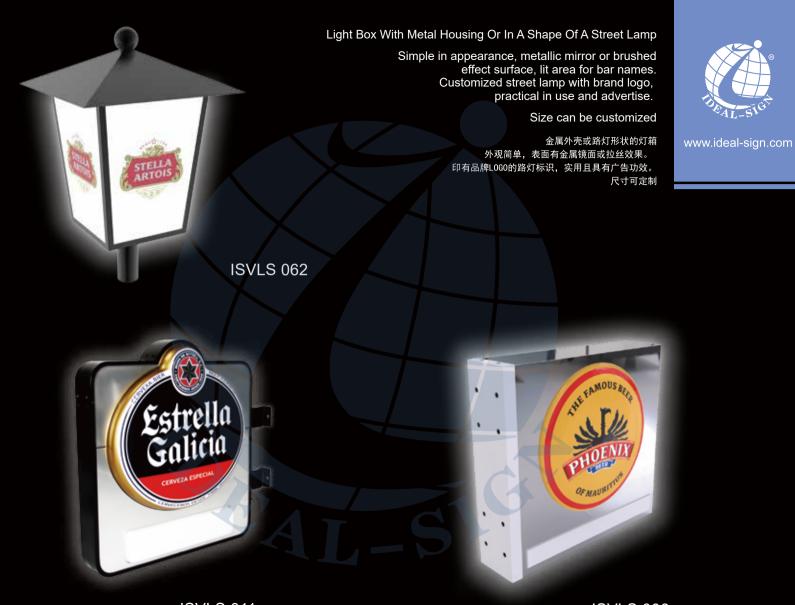

#### Illuminated Outdoor Light Sign

The outer frame of the sign followed the logo shape, give the audience the maximum impression of the brand.

Size can be customized

户外灯箱 灯箱的外框跟随LOGO的形状而变化, 给人最直接的品牌印象。 尺寸可定制

ISVLS 026

ISVLS 059 ISVLS 039 ISVLS 074

Engraved Logo LED Outdoor Light Sign

Metal frame, hollowed design light up intensely.

Size can be customized.

镂空造型室外灯箱 金属外壳,镂空部分亮起来,凸显LOGO。 尺寸可定制

ISVLS 068

ISVLS 070

ISVLS 011 ISVLS 006

Outdoor Pub Sign

Size can be customized

户外酒吧发光标识 不同的风格结合鲜艳的L0G0, 有助于传播品牌文化。 尺寸可定制

ISVLS 056 ISVLS 057

Outdoor Or Indoor Bar Sign (non-luminance)

Bar sign with wood or metal elements

Size can be customized

户外或室内酒吧标牌(不发光) 设计中可加入木或金属元素。 尺寸可定制

ISVLS 065

ISVLS 063

ISVLS 067

ISVLS 066