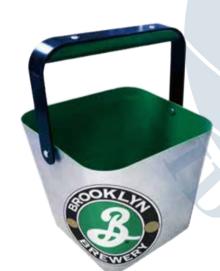

### Ice Bucket

Collections

冰桶系列

### Led Illuminated Ice Bucket

Illuminated base with large capacity. Rechargeable battery also can be provided. Available in different colors.

Size can be customized

LED发光冰桶

底部发光,容量大,可充电,可定制LOGO。 尺寸可定制

Budweiser