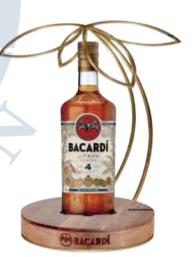

### Glorifier for Single Bottle

These simple, elegant and practical items made by acrylic or molded plastic, they are great POS tools to light up your bottle and emphasize your brand.

### 单瓶酒座

简单,优雅,实用,产品由亚克力粘接或模具成形, 可以让酒瓶在黑暗中亮起来, 展示您的产品,宣传您的品牌。 尺寸可定制

www.ideal-sign.cor

ISBD 073

www.ideal-sign.com