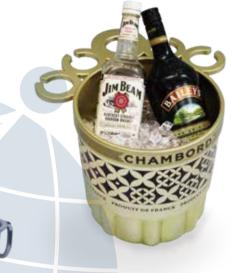

### Led Illuminated Ice Bucket

Illuminated base with large capacity. Rechargeable battery also can be provided. Available in different colors.

Size can be customized

LED发光冰桶

底部发光,容量大,可充电,可定制LOGO。 尺寸可定制

Budweiser

**ISIB** 006

ISIB 094