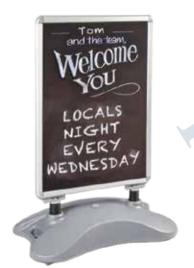

Sidewalk signs are a simple signage solution that are not only very functional, but also maximize your business's visibility by drawing attention of the passerby.

户外黑板 这种街边黑板不仅非常实用,而且还可以 吸引路人的注意,从而最大程度地提高品牌的知名度。 尺寸可定制

ISACB 048

BULLEIT

ISACB 049

ISACB 027 ISACB 029

ISACB 030