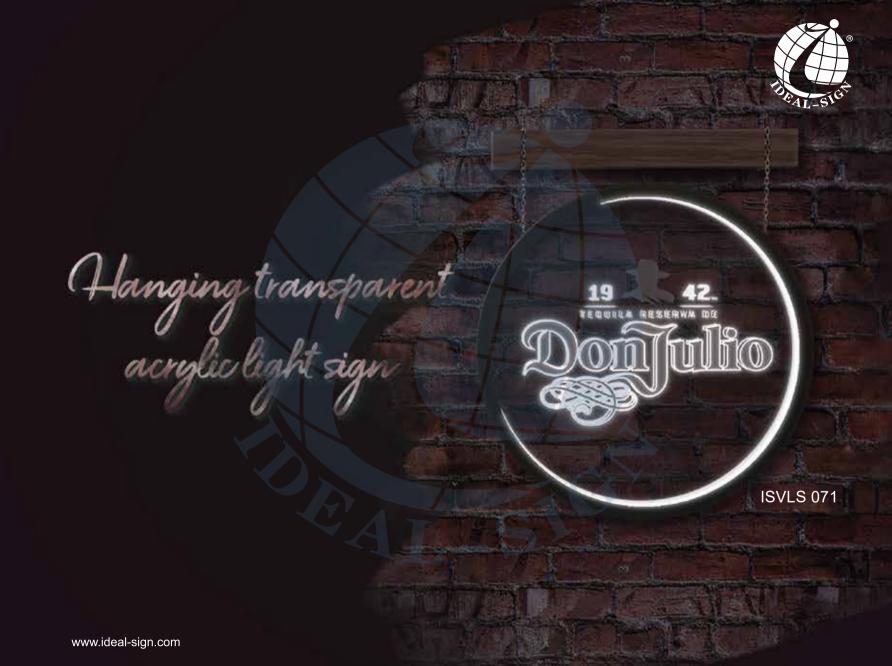

#### 拼图灯箱

金属外壳,凸起的瓶子被分割成块状,有如拼图。 瓶子可以按照设定好的程序,一块块亮起来。 在黑暗的酒吧和餐馆中,这款产品绝对引人注目。 尺寸可定制

ISOLS 011

LED Edge-Lit Sign with Acrylic Or Aluminum Base

Edge- lit means lit the transparent light conductive board at the edge, LED Edge Lite Sign uses high brightness LED which gives a perfect effect of printing logo. It can be hanged on a high place and it can also stand on the counter.

Size can be customized

亚克力或金属底座LED标牌

采用高亮度LED,在边缘处用透明导光板照亮, 具有完美的广告效果,既可以悬挂在高处,也可以立于柜台。

尺寸可定制

www.ideal-sign.com

**ISOLS 061** 

**ISBA 015** 

ISELS 012