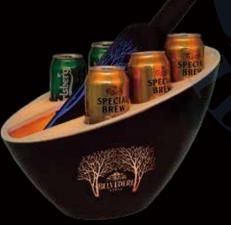

大容量发光冰桶 形状规整,超大容量,可容纳10多瓶啤酒。 适合用于各类饮料,啤酒,白酒和洋酒。 尺寸可定制

www.ideal-sign.con

**ISIB** 070

ISIB 065 ISIB 007 ISIB 064