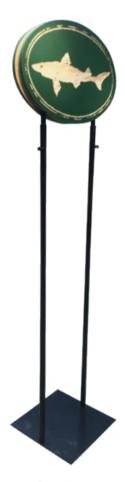

## Outdoor Pub Sign

户外广告灯箱

#### Aluminum Frame Formed In Different Shapes

Led lights built inside, full color printing acrylic panels, stable metal structure for wall mounting.

Size can be customized

铝边框户外灯箱 造型各异,内置LED,亚克力板全彩印刷, 金属脚可上墙安装。 尺寸可定制

#### Illuminated Outdoor Light Sign

The outer frame of the sign followed the logo shape, give the audience the maximum impression of the brand.

Size can be customized

户外灯箱 灯箱的外框跟随LOGO的形状而变化, 给人最直接的品牌印象。 尺寸可定制