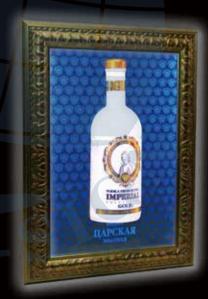

#### Illuminated Outdoor Light Sign

The outer frame of the sign followed the logo shape, give the audience the maximum impression of the brand.

Size can be customized

户外灯箱 灯箱的外框跟随LOGO的形状而变化, 给人最直接的品牌印象。 尺寸可定制

ISVLS 026

ISVLS 059 ISVLS 039 ISVLS 074

Engraved Logo LED Outdoor Light Sign

Metal frame, hollowed design light up intensely.

Size can be customized.

镂空造型室外灯箱 金属外壳,镂空部分亮起来,凸显LOGO。 尺寸可定制

ISVLS 068

ISVLS 070