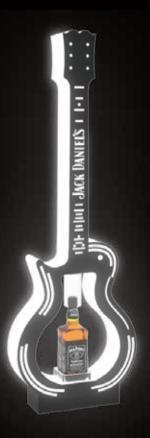

#### Fake Neon Sign

We use Led and plastic material to replace the glass neon, a metal rack could be added to imitate the real neon more.

Size can be customized

#### 仿霓虹灯灯箱

用塑料外壳包裹LED灯来代替传统的玻璃霓虹灯,可以增加一个金属支架来模拟老式霓虹的效果。 尺寸可定制

ISOLS 075

**ISLNS 061** 

**ISLNS 018** 