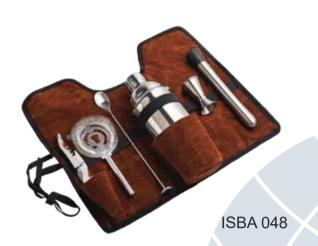

酒吧台面开瓶器 适用于各类餐厅,酒吧。 固定在吧台边缘,在实现开瓶功能的同时

顶部不同的展示造型可满足品牌宣传的各种广告需求。

ISBO 006

Custom high-quality cocktail shaker set with a leather cover, wooden rack or colorful box.

Detachable tabletop wine glass metal tree stand.

酒吧酒具系列

定制高品质不锈钢调酒器套装,可配皮套、木架或彩盒 可拆卸桌面金属酒杯架

ISBA 047