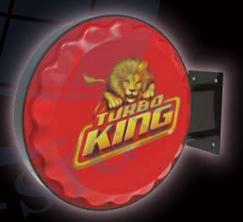

#### Illuminated Outdoor Light Sign

The outer frame of the sign followed the logo shape, give the audience the maximum impression of the brand.

Size can be customized

户外灯箱 灯箱的外框跟随LOGO的形状而变化, 给人最直接的品牌印象。 尺寸可定制