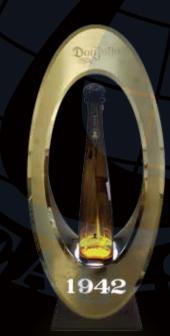

# Bottle Display and

酒瓶展示

Presenter<sup>-</sup>

### Acrylic Bottle Display

Acrylic material is widely used to make bottle displays for its perfect light conductive capacity, flexible color and shape options.

Size can be customized

### 亚克力酒座

亚克力以其完美的导光性、灵活的颜色和形状 选择而被广泛应用于发光酒座的制造。 尺寸可定制

**ISBD 148** 

**ISBD 049** 

BELVEDERE

ISBD 014