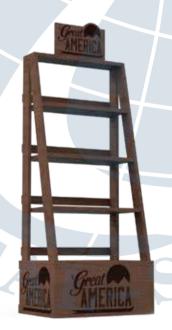

# Functional Display

Collection

功能性产品展示系列

Customized Wooden Rack for Displaying liquor/beer

Large-capacity, distinctive design, ideal POS tool for super market and shops.

定制酒类木架 大容量,独特设计, 是超市和商店理想的POS工具。

**ISWR 091** 

**ISWR** 090