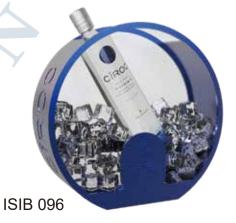

### Illuminated Ice Bucket

A bright bucket with unique design catches a lot attention in a dark environment thus increase the brand awareness.

Size can be customized

### 发光冰桶

设计独特的发光冰桶往往可以在黑暗环境中 抓住人们的眼球,从而提高品牌知名度。 尺寸可定制

**ISIB** 031

Regular shaped with quite huge capacity, over 10 bottles of beer can be hold inside. Perfect for chilling liquor and beer.

Size can be customized