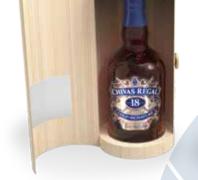

## Wine Packing Box

vintage wooden with metal corners, decorated with locks and belts, suitable for wine brands with history.

> 木制包装盒 复古木盒配以金属角饰,铜锁和皮带, 适合历史悠久的酒品牌。

www.ideal-sign.com

ISWB 067

Special Designed Wine Packing Boxes

A well designed package box will surely help to raise your brand class.

酒类包装盒

精心设计的包装盒有助于提高品牌知名度。

ISWB 088

**ISWB 095** 

### Gift boxes for wine & spirits

A customized wooden box is always chosen as the best packing for wine and whisky brands.

礼品包装盒 定制的木包装盒是葡萄酒和威士忌品牌的 最佳包装方式。

**ISWB 094** 

**ISWB 085** 

WWW.HUTCHINSONS.COM