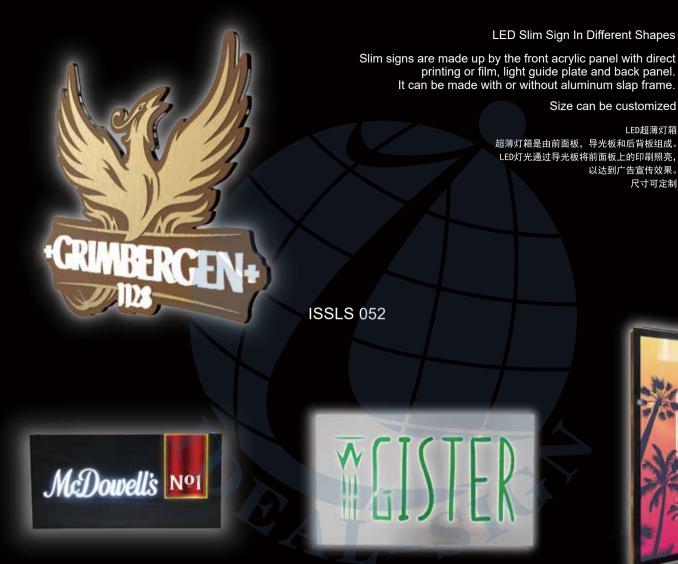

#### Free Shaped Led Slim Sign

Flexible design applied to any logo shape, showing exquisite printing quality.
The bottle or can-shaped sign itself is a great decor for bar, shop and supermarket.

Size can be customized

形状随意灵活的LED超薄灯箱 LED超薄灯箱可以被设计成任何LOGO、酒瓶或 啤酒罐的形状,是酒吧、商店和超市的绝佳装饰。 尺寸可定制

ISSLS 044

**ISSLS 029** 

LED超薄灯箱

尺寸可定制

#### Flexible design LED Signs

No light-shielding edge; Compared with traditional slim light sign, it's more aesthetically pleasing and can show the artwork to a greater extent.

ISSLS 056 ISOLS 077

LED signs with complex pattern design

#### Indoor Illuminated Sign

Light up the brand in a trendy and dynamic way. Super bright lighting effect. A remarkable tool to promote your brand in any space.

Size can be customized

室内发光灯箱以时尚、动感的方式点亮品牌。适合在很多场合推广您的品牌,是一个出色的广告工具。 尺寸可定制

ISOLS 020

ISOLS 052