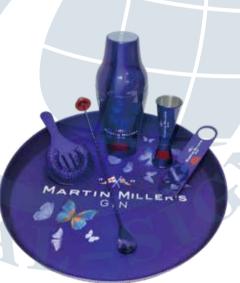

酒吧台面开瓶器 适用于各类餐厅,酒吧。 固定在吧台边缘,在实现开瓶功能的同时

顶部不同的展示造型可满足品牌宣传的各种广告需求。

ISBO 006

Custom high-quality cocktail shaker set with a leather cover, wooden rack or colorful box.

Detachable tabletop wine glass metal tree stand.

酒吧酒具系列

定制高品质不锈钢调酒器套装,可配皮套、木架或彩盒 可拆卸桌面金属酒杯架

ISBA 047