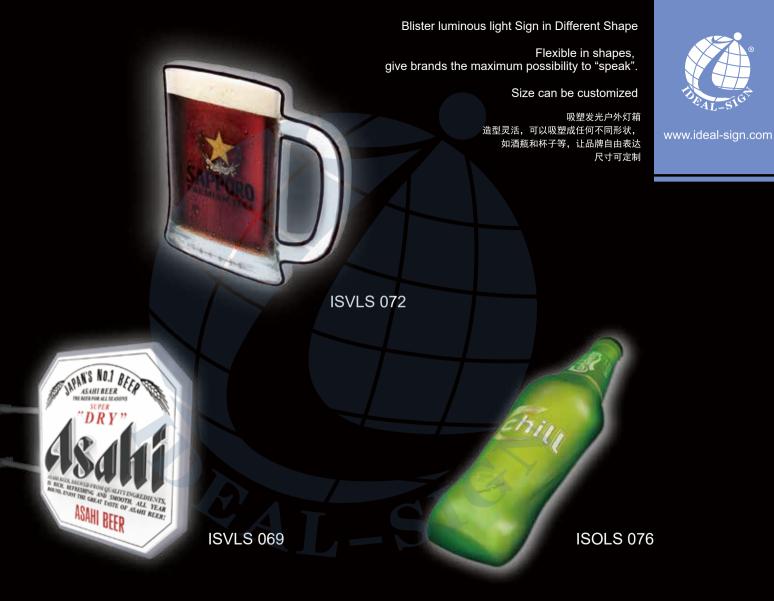

#### Indoor Vacuum Formed Light Sign

Signs as below are with vacuum formed panel on one side and they can be designed in a shape like your brand bottle, a crown cork or other required shape related to your brand.

#### Size can be customized

室内吸塑灯箱 吸塑成型的面板,可根据不同品牌的酒瓶、 酒瓶盖或与品牌相匹配的形状来设计。 尺寸可定制

ISOLS 055

ISOLS 048

Wood combined with acrylic and led gives a genuine image of the brand.

Size can be customized

木制LED灯箱 木材、亚克力和LED的结合给品牌 赋予了独特的魅力。 尺寸可定制