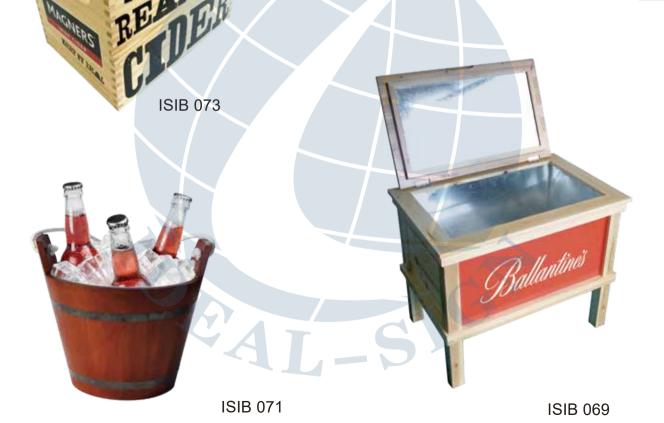

### Ice Bucket

Collections

冰桶系列

### Wooden Cooler

The exterior features hand-made board construction and simple handles that will add a unique sense of charm to your outdoor entertaining.

### Size can be customized

木制冰桶或冰柜 内胆材料采用金属或塑料,外观采用木板, 具有更好的保温功能,可为您的户外娱乐活动增添清凉。 尺寸可定制