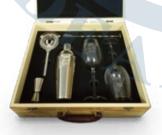

酒吧台面开瓶器 适用于各类餐厅,酒吧。 固定在吧台边缘,在实现开瓶功能的同时

顶部不同的展示造型可满足品牌宣传的各种广告需求。

ISBO 006

Custom high-quality cocktail shaker set with a leather cover, wooden rack or colorful box.

Detachable tabletop wine glass metal tree stand.

酒吧酒具系列

定制高品质不锈钢调酒器套装,可配皮套、木架或彩盒 可拆卸桌面金属酒杯架

ISBA 047