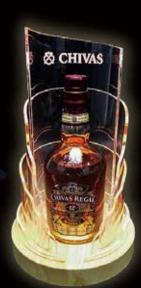

### Customized Led Bottle Display

Color of the logo perfect match the display, make whole design looks gorgeous and beautiful.

Size can be customized

定制LED酒座 L0G0的颜色与酒座的完美搭配, 使整个设计看起来绚丽美观。 尺寸可定制

**ISBD 128** 