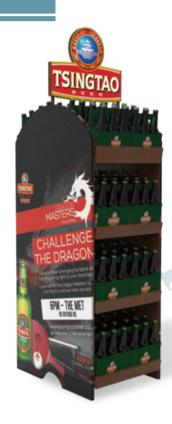

# Functional Display

Collection

功能性产品展示系列

Customized Wooden Rack for Displaying liquor/beer

Large-capacity, distinctive design, ideal POS tool for super market and shops.

定制酒类木架 大容量,独特设计, 是超市和商店理想的POS工具。

**ISWR 091** 

### Tailored Made Wooden Display

MDF or plywood with full color printing applied on 2 side walls maximally transfer the advertising info. Large capacity in displaying the bottles. Flexible design available.

### Size can be customized

量身定制的木质展示架 两侧面采用MDF或胶合板全彩印刷, 容量大,提供灵活的设计。 尺寸可定制

**ISWR 092** 

SINGTAO

ISWR 093 ISWR 087 ISWR 094

An archaized Look Wooden Bottle Rack

Carbonized wood makes the product a weathered look. Knocked down frames, optional wheels available.