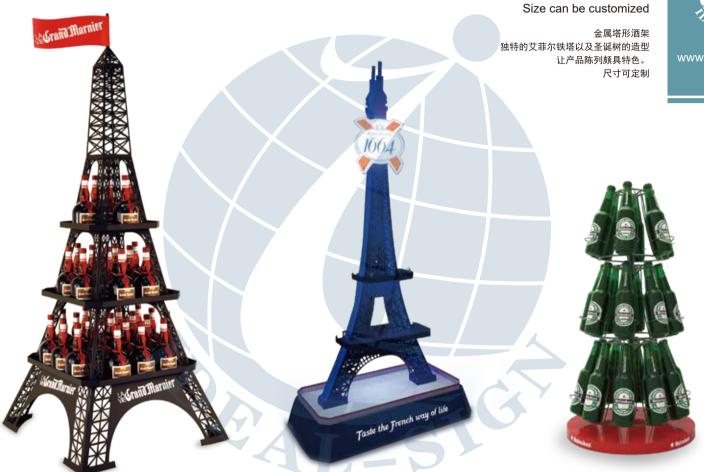

**ISMR 010** 

Distinctive and Divers Bottle Rack

To draw people's attention by designing a tailor made bottle shape rack only belong to your brand.

Size can be customized

瓶形金属酒架 用于商场超市的酒瓶展架, 做成品牌独有的酒瓶形状来吸引人们的注意。 尺寸可定制

The Eiffel Tower and Christmas tree shaped bottle display is a unique way to display your bottles.

Large capacity and it will undoubtedly add great value to the brand.