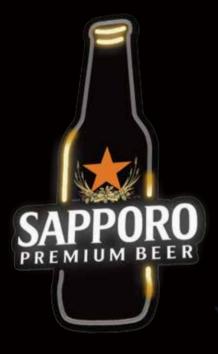

### LED NEON SIGN

Bottle Shape LED Neon Sign Using neon tubes to form different brands' bottle shapes very directly serves the purpose of brand promotion.

Size can be customized

瓶形LED霓虹灯

用霓虹灯管弯成不同的品牌瓶子形状, 非常直接有效地展示您的品牌。

尺寸可定制

www.ideal-sign.com

**ISLNS 050** 

www.ideal-sign.com