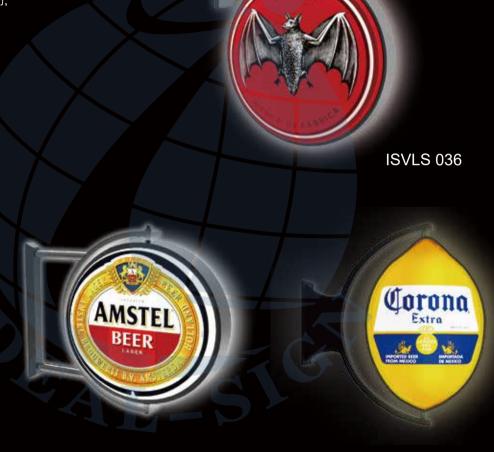

#### Illuminated Outdoor Light Sign

The outer frame of the sign followed the logo shape, give the audience the maximum impression of the brand.

Size can be customized

户外灯箱 灯箱的外框跟随LOGO的形状而变化, 给人最直接的品牌印象。 尺寸可定制

ISVLS 026

ISVLS 059 ISVLS 039 ISVLS 074

Engraved Logo LED Outdoor Light Sign

Metal frame, hollowed design light up intensely.

Size can be customized.

镂空造型室外灯箱 金属外壳,镂空部分亮起来,凸显LOGO。 尺寸可定制

ISVLS 068

ISVLS 070