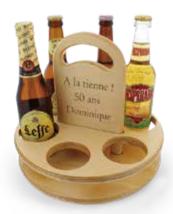

# Functional Display

Collection

功能性产品展示系列

Customized Wooden Rack for Displaying liquor/beer

Large-capacity, distinctive design, ideal POS tool for super market and shops.

定制酒类木架 大容量,独特设计, 是超市和商店理想的POS工具。

**ISWR 091** 