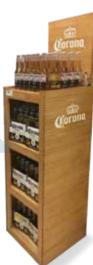

### Tailored Made Wooden Display

MDF or plywood with full color printing applied on 2 side walls maximally transfer the advertising info. Large capacity in displaying the bottles. Flexible design available.

### Size can be customized

量身定制的木质展示架 两侧面采用MDF或胶合板全彩印刷, 容量大,提供灵活的设计。 尺寸可定制

**ISWR 092** 

SINGTAO

ISWR 093 ISWR 087 ISWR 094

An archaized Look Wooden Bottle Rack

Carbonized wood makes the product a weathered look. Knocked down frames, optional wheels available.