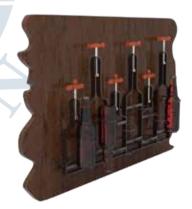

# Functional Display

Collection

功能性产品展示系列

Customized Wooden Rack for Displaying liquor/beer

Large-capacity, distinctive design, ideal POS tool for super market and shops.

定制酒类木架 大容量,独特设计, 是超市和商店理想的POS工具。

**ISWR 091** 

### Tailored Made Wooden Display

MDF or plywood with full color printing applied on 2 side walls maximally transfer the advertising info. Large capacity in displaying the bottles. Flexible design available.

### Size can be customized

量身定制的木质展示架 两侧面采用MDF或胶合板全彩印刷, 容量大,提供灵活的设计。 尺寸可定制

**ISWR 092** 

SINGTAO

ISWR 093 ISWR 087 ISWR 094

An archaized Look Wooden Bottle Rack

Carbonized wood makes the product a weathered look. Knocked down frames, optional wheels available.