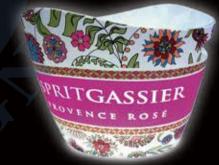

## Wine Packing Box

vintage wooden with metal corners, decorated with locks and belts, suitable for wine brands with history.

> 木制包装盒 复古木盒配以金属角饰,铜锁和皮带, 适合历史悠久的酒品牌。

www.ideal-sign.com

ISWB 067

Special Designed Wine Packing Boxes