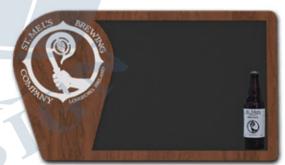

### Free Shape Indoor Chalkboard

Flexibly creating shapes to fulfill the brand adverting request.

Size can be customized

形状各异的室内广告黑板 黑板的形状可以灵活对应广告的需要。 材料:中纤板或木材。 尺寸可定制

ISACB 031

ISACB 046

ISACB 045 ISACB 025

### Indoor Wall-mounted Chalkboard

Simple pattern printing on the board directly delivers the advertising information.

Size can be customized

室内壁挂黑板 简单的图案印刷在板材上,直接传递广告信息。 尺寸可定制

ISACB 001

### Aluminum Or Wood Framed Wall-mounted Blackboard

Unique in the design and craftsmanship, logo can be customized accordingly.

Size can be customized

铝或木框壁挂式黑板 独特的设计和工艺,L0g0可定制。 尺寸可定制

ISACB 032

ISACB 033

ISACB 034