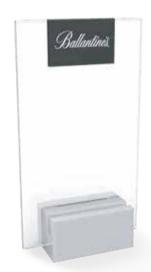

### Metal Menu Holder

Metal menu holder can be creative in design, like a swing, or a twin ring flip menu with bottle on two sides, acrylic board with vaulted metal base or a bottle shaped clip for menu.

### 金属菜单夹

金属材质可以塑造出灵活多变的形状: 如秋千的造型;如两侧瓶形,而中间菜单可翻转, 或是拱形金属底座+压克力菜牌;

或是瓶形金属线条菜单夹。

尺寸可定制

www.ideal-sign.com

**ISMH 058** 

**ISMH 039** 

ISMH 081