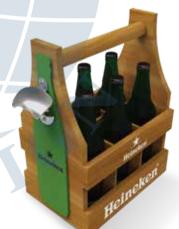

### Bottle Holder with Hand-held String

A hemp rope or a leather belt match with the wood material gives the product a natural feeling.

Logo can be placed at the top or the bottom bar.

Size can be customized

带提手的酒瓶架

麻绳或皮带与木质材料搭配可给产品带来自然的感觉。 L0G0可以放在产品顶部或底部。

尺寸可定制

www.ideal-sign.com

Six Bottle Wooden Holder

Multiple in material choosing like wood, ply wood, and multifunctional.

Size can be customized

木制酒类陈列架(可装六瓶酒) 多种材料选择,例如木材,胶合板,功能多样。 尺寸可定制