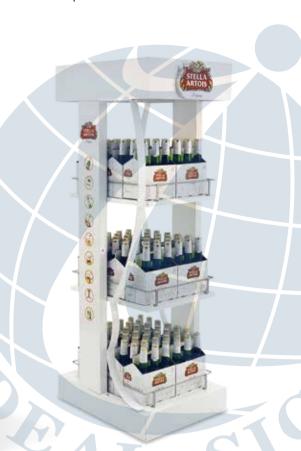

# Functional Display

Collection

功能性产品展示系列

Customized Wooden Rack for Displaying liquor/beer

Large-capacity, distinctive design, ideal POS tool for super market and shops.

定制酒类木架 大容量,独特设计, 是超市和商店理想的POS工具。

**ISWR 091** 

### Tailored Made Wooden Display

MDF or plywood with full color printing applied on 2 side walls maximally transfer the advertising info. Large capacity in displaying the bottles. Flexible design available.

### Size can be customized

量身定制的木质展示架 两侧面采用MDF或胶合板全彩印刷, 容量大,提供灵活的设计。 尺寸可定制

**ISWR 092** 

SINGTAO

ISWR 093 ISWR 087 ISWR 094

An archaized Look Wooden Bottle Rack

Carbonized wood makes the product a weathered look. Knocked down frames, optional wheels available.