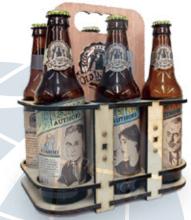

### Bottle Holder with Hand-held String

A hemp rope or a leather belt match with the wood material gives the product a natural feeling.

Logo can be placed at the top or the bottom bar.

Size can be customized

带提手的酒瓶架

麻绳或皮带与木质材料搭配可给产品带来自然的感觉。 L0G0可以放在产品顶部或底部。

尺寸可定制

www.ideal-sign.com

Six Bottle Wooden Holder

Multiple in material choosing like wood, ply wood, and multifunctional.

Size can be customized

木制酒类陈列架(可装六瓶酒) 多种材料选择,例如木材,胶合板,功能多样。 尺寸可定制