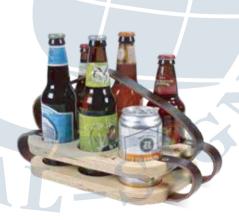

### Bottle Holder with Hand-held String

A hemp rope or a leather belt match with the wood material gives the product a natural feeling.

Logo can be placed at the top or the bottom bar.

Size can be customized

带提手的酒瓶架

麻绳或皮带与木质材料搭配可给产品带来自然的感觉。 L0G0可以放在产品顶部或底部。

尺寸可定制

www.ideal-sign.com

Six Bottle Wooden Holder

Multiple in material choosing like wood, ply wood, and multifunctional.

Size can be customized

木制酒类陈列架(可装六瓶酒) 多种材料选择,例如木材,胶合板,功能多样。 尺寸可定制