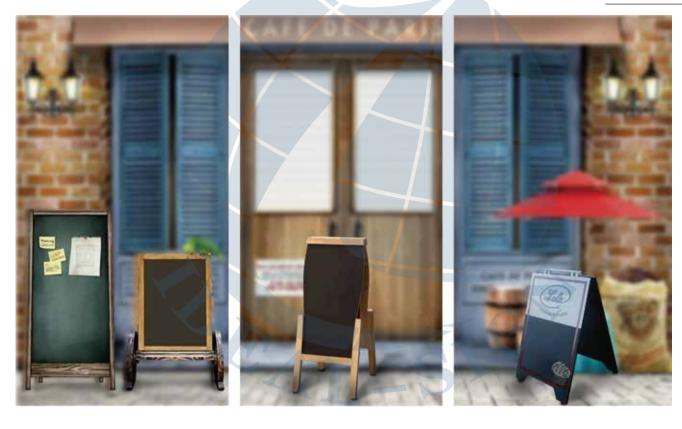

## Wall Mounted Chalkboard

### Free Shape Indoor Chalkboard

Flexibly creating shapes to fulfill the brand adverting request.

Size can be customized

形状各异的室内广告黑板 黑板的形状可以灵活对应广告的需要。 材料:中纤板或木材。 尺寸可定制

ISACB 031

ISACB 046

ISACB 045 ISACB 025

### Indoor Wall-mounted Chalkboard

Simple pattern printing on the board directly delivers the advertising information.

Size can be customized

室内壁挂黑板 简单的图案印刷在板材上,直接传递广告信息。 尺寸可定制

ISACB 001

### Aluminum Or Wood Framed Wall-mounted Blackboard

Unique in the design and craftsmanship, logo can be customized accordingly.

Size can be customized

铝或木框壁挂式黑板 独特的设计和工艺,L0g0可定制。 尺寸可定制

ISACB 032

ISACB 033

ISACB 034