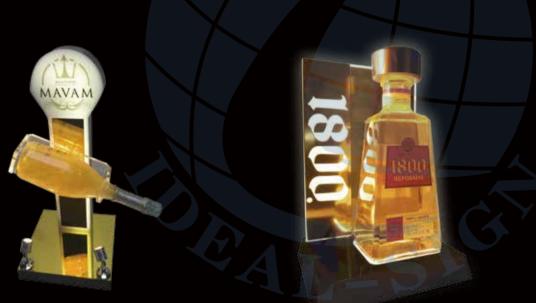

### LED Bottle Glorifier

Eye-catching shapes through material combinations to increase brand awareness in dimly lit environments.

Size can be customized

LED 酒座

通过材料组合创造出引人注目的形状, 在光线昏暗的环境中提高品牌知名度。

尺寸可定制

www.ideal-sign.co

ISBD 146

**ISBD 145** 

www.ideal-sign.com