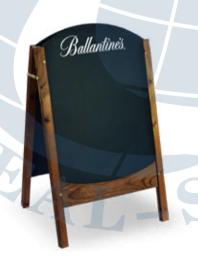

### Free Shape Indoor Chalkboard

Flexibly creating shapes to fulfill the brand adverting request.

Size can be customized

形状各异的室内广告黑板 黑板的形状可以灵活对应广告的需要。 材料:中纤板或木材。 尺寸可定制

ISACB 031

ISACB 046

ISACB 045 ISACB 025

### Indoor Wall-mounted Chalkboard

Simple pattern printing on the board directly delivers the advertising information.

Size can be customized

室内壁挂黑板 简单的图案印刷在板材上,直接传递广告信息。 尺寸可定制

ISACB 001

### Aluminum Or Wood Framed Wall-mounted Blackboard

Unique in the design and craftsmanship, logo can be customized accordingly.

Size can be customized

铝或木框壁挂式黑板 独特的设计和工艺,L0g0可定制。 尺寸可定制

ISACB 032

ISACB 033

ISACB 034