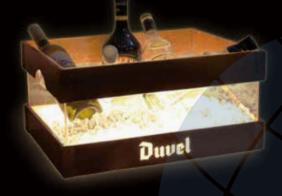

### Ice Bucket

Collections

冰桶系列

### Led Illuminated Ice Bucket

Illuminated base with large capacity. Rechargeable battery also can be provided. Available in different colors.

Size can be customized

LED发光冰桶

底部发光,容量大,可充电,可定制LOGO。 尺寸可定制

Budweiser

### Lighted Bottle Ice Bucket

Large-capacity elliptical or wavy bucket body with lighting base, make this bucket a very eye catching item in bars and restaurants.

www.ideal-sign.com

发光冰桶 发光底座配以大容量椭圆形或波浪形桶身, 使该产品在酒吧和餐馆中非常抢眼。