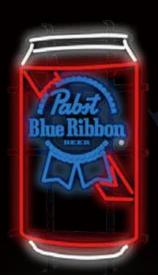

### Neon Like Led Sign

Soft silicone gel led tubes are now rapidly replacing the glass neon for it's marvelous advantages of light intensity and energy saving ability.

Size can be customized

霓虹灯LED标牌 LED柔性霓虹管以它卓越的发光和节能性能, 正在广泛迅速地取代玻璃霓虹管。 尺寸可定制

ISLNS 066

**ISLNS 074** 

ISLNS 058LNS 067

**ISLNS 068** 