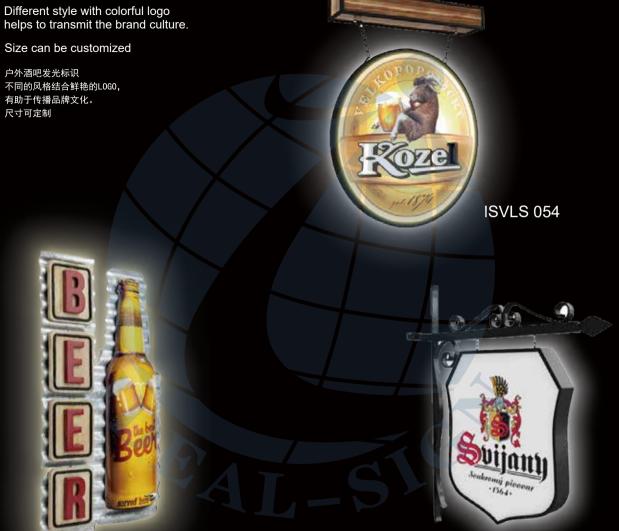

ISVLS 011 ISVLS 006

Outdoor Pub Sign

Size can be customized

户外酒吧发光标识 不同的风格结合鲜艳的L0G0, 有助于传播品牌文化。 尺寸可定制

ISVLS 056 ISVLS 057

Outdoor Or Indoor Bar Sign (non-luminance)

Bar sign with wood or metal elements

Size can be customized

户外或室内酒吧标牌(不发光) 设计中可加入木或金属元素。 尺寸可定制

ISVLS 065

ISVLS 063

ISVLS 067

ISVLS 066