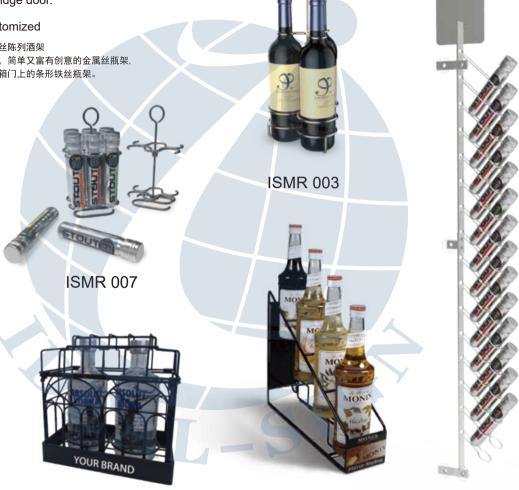

### Tailor-Made iron wire Rack

Portable bottle rack with centered handle. Simple and creative wires bottle carrier rack. Vertical iron wire bottle rack can be mounted and fixed on a fridge door.

### Size can be customized

为客人量身订制的铁丝陈列酒架 带提手的便携式瓶架,简单又富有创意的金属丝瓶架. 以及可安装固定在冰箱门上的条形铁丝瓶架。 尺寸可定制

**ISMR 008 ISWR 102 ISWR 100 ISWR 101** 

### Bottle rack

Widely used in stores and super market. Suction cups helps the display to stay behind the glass door of a refrigerator.

### 酒瓶陈列架

广泛用于商超,吸盘瓶架可吸附于冰箱的玻璃门后面, 使饮料瓶在保冷的同时又得到很好的展示。

**ISWR 103** 