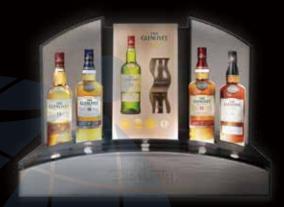

### Metal Rack With Poster Panel

Presentable shelf with three or even more layers, a cost-effective way to display your bottles.

Various designs can be provided.

带海报板的金属展架 三层或多层展示架,经济实惠。 尺寸可定制

**ISMR 005** 

**ISMR 010** 

Distinctive and Divers Bottle Rack

To draw people's attention by designing a tailor made bottle shape rack only belong to your brand.

Size can be customized

瓶形金属酒架 用于商场超市的酒瓶展架, 做成品牌独有的酒瓶形状来吸引人们的注意。 尺寸可定制