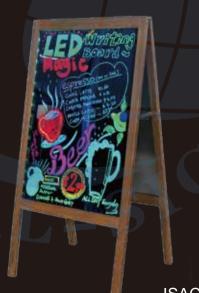

### Led Illuminated Writing Blackboard

The sturdy and bright LED A-frame sidewalk message board includes all the accessories you need, as well as some vivid liquid chalk markers for the most vivid advertisements.

Size can be customized

LED荧光写字板 夜幕来临时,LED发光黑板会是您更好的选择,

液体粉笔会在LED的折射下呈现明亮的色彩。 尺寸可定制

www.ideal-sign.com

ISACB 042

ISACB 050

ISACB 044