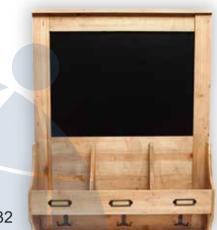

# Functional Display

Collection

功能性产品展示系列

Customized Wooden Rack for Displaying liquor/beer

Large-capacity, distinctive design, ideal POS tool for super market and shops.

定制酒类木架 大容量,独特设计, 是超市和商店理想的POS工具。

**ISWR 091** 

**ISWR** 090