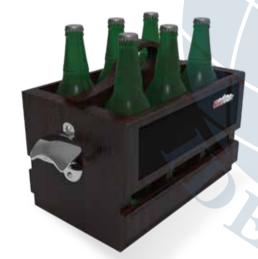

### Napkin Holder for Different Brands Advertising

With a spring inside the doors, Napkins can be taking out one by one.

Massive area for advertising, multi material options like plastic, metal and wood.

餐巾盒

内置弹簧门,易于纸巾抽出,广告面积大。

有多种材料选择:塑料、金属、木头,功能性强且可有效进行品牌宣传。

**ISMH 075** 

**ISMH 086** 

ISMH 078

Bar Top Opener with Unique Top Display

While functioning as a beer bottle opener mounted at a bar table, the flexible top display section with different shape meets your various requirements.