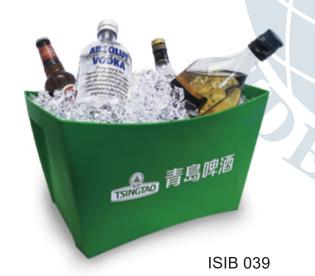

大容量发光冰桶 形状规整,超大容量,可容纳10多瓶啤酒。 适合用于各类饮料,啤酒,白酒和洋酒。 尺寸可定制

www.ideal-sign.con

**ISIB** 070

ISIB 065 ISIB 007 ISIB 064