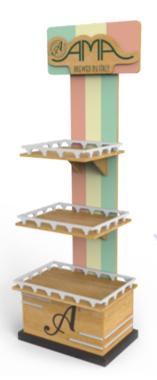

### Metal Rack With Poster Panel

Presentable shelf with three or even more layers, a cost-effective way to display your bottles.

Various designs can be provided.

带海报板的金属展架 三层或多层展示架,经济实惠。 尺寸可定制

**ISMR 005** 

**ISMR 010** 

Distinctive and Divers Bottle Rack

To draw people's attention by designing a tailor made bottle shape rack only belong to your brand.

Size can be customized

瓶形金属酒架 用于商场超市的酒瓶展架, 做成品牌独有的酒瓶形状来吸引人们的注意。 尺寸可定制