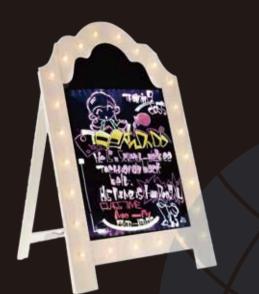

### Led Illuminated Writing Blackboard

The sturdy and bright LED A-frame sidewalk message board includes all the accessories you need, as well as some vivid liquid chalk markers for the most vivid advertisements.

Size can be customized

LED荧光写字板 夜幕来临时,LED发光黑板会是您更好的选择,

液体粉笔会在LED的折射下呈现明亮的色彩。 尺寸可定制

www.ideal-sign.com

ISACB 042

ISACB 050

ISACB 044