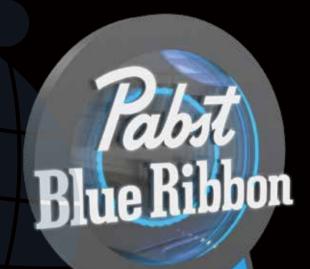

#### Flexible design LED Signs

No light-shielding edge; Compared with traditional slim light sign, it's more aesthetically pleasing and can show the artwork to a greater extent.

ISSLS 056 ISOLS 077

LED signs with complex pattern design

Surface combined with acrylic raised or neon tubes, enhance the visual appeal of the signs.

复杂图案设计的 LED 灯箱 灯箱表面结合亚克力凸起或霓虹灯管,增强灯箱的视觉表现力 尺寸可定制

www.ideal-sign.com

ISOLS 089

ISOLS 079