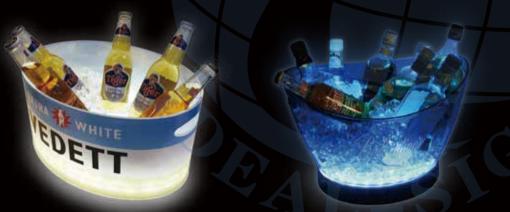

### Ice Bucket

Collections

冰桶系列

### Led Illuminated Ice Bucket

Illuminated base with large capacity. Rechargeable battery also can be provided. Available in different colors.

Size can be customized

LED发光冰桶

底部发光,容量大,可充电,可定制LOGO。 尺寸可定制

Budweiser

### Lighted Bottle Ice Bucket

Large-capacity elliptical or wavy bucket body with lighting base, make this bucket a very eye catching item in bars and restaurants.

www.ideal-sign.com

发光冰桶 发光底座配以大容量椭圆形或波浪形桶身, 使该产品在酒吧和餐馆中非常抢眼。

### Illuminated Ice Bucket

A bright bucket with unique design catches a lot attention in a dark environment thus increase the brand awareness.

Size can be customized

### 发光冰桶

设计独特的发光冰桶往往可以在黑暗环境中 抓住人们的眼球,从而提高品牌知名度。 尺寸可定制

**ISIB** 031

Regular shaped with quite huge capacity, over 10 bottles of beer can be hold inside. Perfect for chilling liquor and beer.

Size can be customized