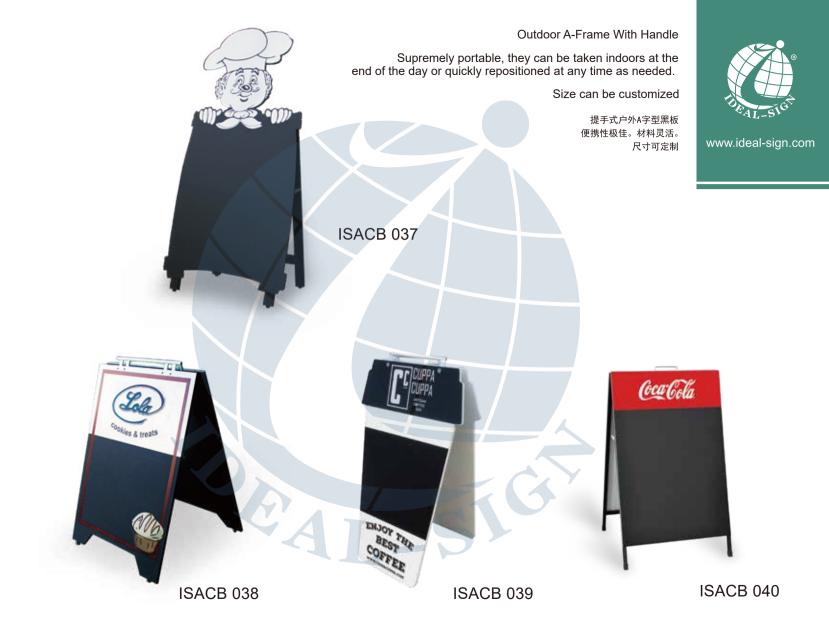

### Advertising Chalkboard

广告黑板

### Outdoor Blackboard

Wooden framework in innovative designs meets your various requirements and fits in different environment.

Size can be customized

户外黑板 创新设计的木质框架, 满足不同的需求,适应不同的环境。 尺寸可定制

ISACB 036 ISACB 026 ISACB 035

Sidewalk signs are a simple signage solution that are not only very functional, but also maximize your business's visibility by drawing attention of the passerby.

户外黑板 这种街边黑板不仅非常实用,而且还可以 吸引路人的注意,从而最大程度地提高品牌的知名度。 尺寸可定制