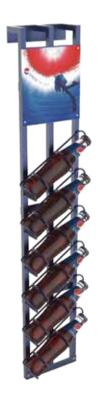

### Tailor-Made iron wire Rack

Portable bottle rack with centered handle. Simple and creative wires bottle carrier rack. Vertical iron wire bottle rack can be mounted and fixed on a fridge door.

### Size can be customized

为客人量身订制的铁丝陈列酒架 带提手的便携式瓶架,简单又富有创意的金属丝瓶架. 以及可安装固定在冰箱门上的条形铁丝瓶架。 尺寸可定制

**ISMR 008 ISWR 102 ISWR 100 ISWR 101** 