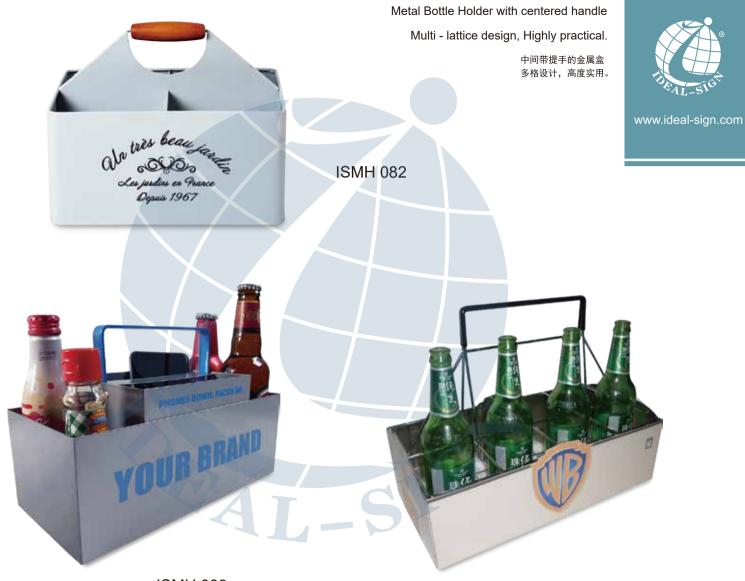

### Metal Menu Holder

Metal menu holder can be creative in design, like a swing, or a twin ring flip menu with bottle on two sides, acrylic board with vaulted metal base or a bottle shaped clip for menu.

### 金属菜单夹

金属材质可以塑造出灵活多变的形状: 如秋千的造型;如两侧瓶形,而中间菜单可翻转, 或是拱形金属底座+压克力菜牌;

或是瓶形金属线条菜单夹。

尺寸可定制

www.ideal-sign.com

**ISMH 058** 

**ISMH 039** 

ISMH 081