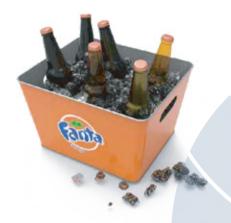

### Led Illuminated Ice Bucket

Illuminated base with large capacity. Rechargeable battery also can be provided. Available in different colors.

Size can be customized

LED发光冰桶

底部发光,容量大,可充电,可定制LOGO。 尺寸可定制

Budweiser

**ISIB** 006

ISIB 094