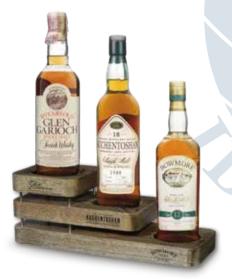

### Acrylic Bottle Display

Acrylic material is widely used to make bottle displays for its perfect light conductive capacity, flexible color and shape options.

Size can be customized

### 亚克力酒座

亚克力以其完美的导光性、灵活的颜色和形状 选择而被广泛应用于发光酒座的制造。 尺寸可定制

**ISBD 148** 

**ISBD 049** 

BELVEDERE

ISBD 014