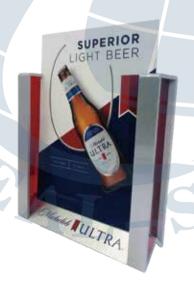

### Plastic Menu Holder

Plastic board with specific brand logo printed can be a practical promotional tool for alcohol brand.
Widely used in restaurants and bars.

Size can be customized

塑料菜单架 印有品牌标识的菜单夹是各类酒精饮料品牌 最实用的促销工具。广泛用于餐厅和酒吧。 尺寸可定制

JAMESON

ISMH 015

JAMESON

ISMH 009 ISMH 041