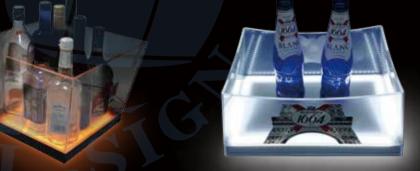

# Bottle Display and

酒瓶展示

Presenter<sup>-</sup>

### Customized Led Bottle Display

Color of the logo perfect match the display, make whole design looks gorgeous and beautiful.

Size can be customized

定制LED酒座 L0G0的颜色与酒座的完美搭配, 使整个设计看起来绚丽美观。 尺寸可定制

**ISBD 128** 

### Glorifier for Single Bottle

These simple, elegant and practical items made by acrylic or molded plastic, they are great POS tools to light up your bottle and emphasize your brand.