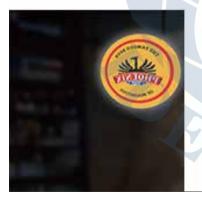

#### Illuminated Outdoor Light Sign

The outer frame of the sign followed the logo shape, give the audience the maximum impression of the brand.

Size can be customized

户外灯箱 灯箱的外框跟随LOGO的形状而变化, 给人最直接的品牌印象。 尺寸可定制

ISVLS 026

ISVLS 059 ISVLS 039 ISVLS 074

Engraved Logo LED Outdoor Light Sign

Metal frame, hollowed design light up intensely.

Size can be customized.

镂空造型室外灯箱 金属外壳,镂空部分亮起来,凸显LOGO。 尺寸可定制

ISVLS 068

ISVLS 070