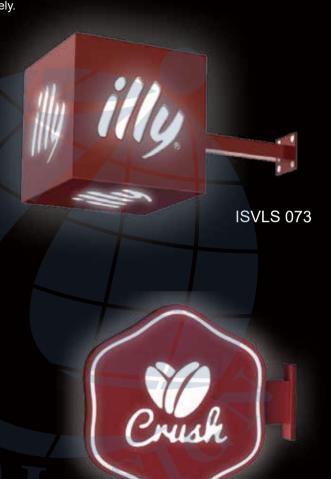

#### Illuminated Outdoor Light Sign

The outer frame of the sign followed the logo shape, give the audience the maximum impression of the brand.

Size can be customized

户外灯箱 灯箱的外框跟随LOGO的形状而变化, 给人最直接的品牌印象。 尺寸可定制