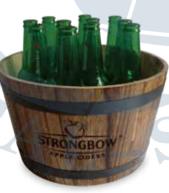

### Wooden Cooler

The exterior features hand-made board construction and simple handles that will add a unique sense of charm to your outdoor entertaining.

### Size can be customized

木制冰桶或冰柜 内胆材料采用金属或塑料,外观采用木板, 具有更好的保温功能,可为您的户外娱乐活动增添清凉。 尺寸可定制