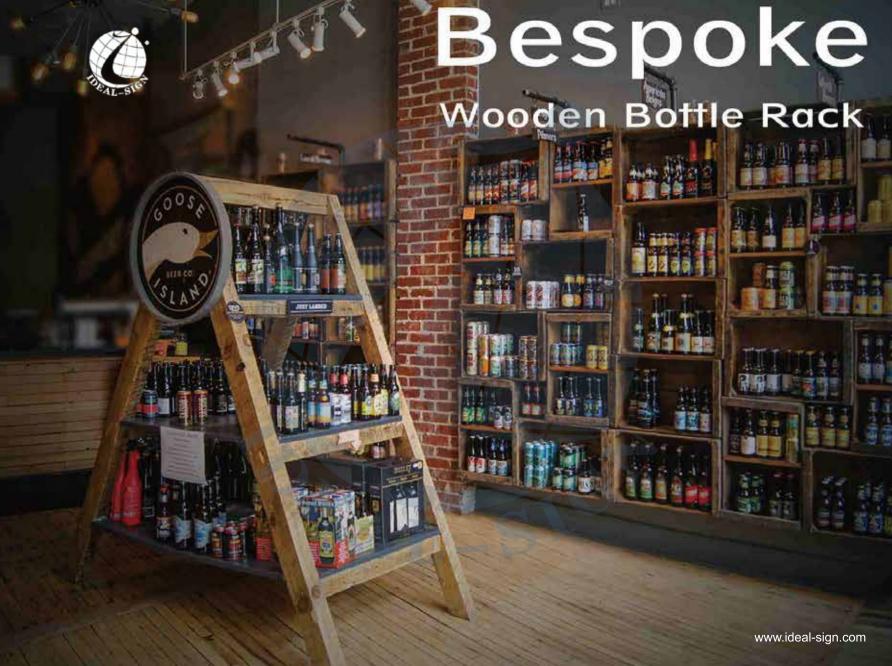

### Wooden Bottle Display

Pine, Oak, different type of wood can be used as the material for displays.

It is environmentally friendly option.

Widely used in store, supermarket. Simple but unique.

Size can be customized

木制酒座

松木,橡木,不同类型的木材可以用作酒座的材料。

简单而独特,材料对环境友好,广泛应用于商场、超市,有效促进销售。 尺寸可定制。 www.ideal-sign.com

# Functional Display

Collection

功能性产品展示系列

Customized Wooden Rack for Displaying liquor/beer

Large-capacity, distinctive design, ideal POS tool for super market and shops.

定制酒类木架 大容量,独特设计, 是超市和商店理想的POS工具。

**ISWR 091** 

### Tailored Made Wooden Display

MDF or plywood with full color printing applied on 2 side walls maximally transfer the advertising info. Large capacity in displaying the bottles. Flexible design available.

### Size can be customized

量身定制的木质展示架 两侧面采用MDF或胶合板全彩印刷, 容量大,提供灵活的设计。 尺寸可定制

**ISWR 092** 

SINGTAO

ISWR 093 ISWR 087 ISWR 094

An archaized Look Wooden Bottle Rack

Carbonized wood makes the product a weathered look. Knocked down frames, optional wheels available.