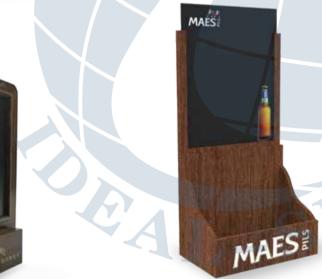

www.ideal-sign.com

Combined wood and chalkboard materials, easy to write the messages with a liquid chalk pen.

Size can be customized

迷你黑板桌面菜单 木材和黑板材料相结合,适合用液体粉笔书写。 尺寸可定制

www.ideal-sign.com

ISMH 031

**ISMH 025** 