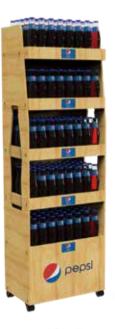

# Functional Display

Collection

功能性产品展示系列

Customized Wooden Rack for Displaying liquor/beer

Large-capacity, distinctive design, ideal POS tool for super market and shops.

定制酒类木架 大容量,独特设计, 是超市和商店理想的POS工具。

**ISWR 091** 

**ISWR** 090

### Tailored Made Wooden Display

MDF or plywood with full color printing applied on 2 side walls maximally transfer the advertising info. Large capacity in displaying the bottles. Flexible design available.

### Size can be customized

量身定制的木质展示架 两侧面采用MDF或胶合板全彩印刷, 容量大,提供灵活的设计。 尺寸可定制

**ISWR 092** 

SINGTAO

ISWR 093 ISWR 087 ISWR 094

An archaized Look Wooden Bottle Rack

Carbonized wood makes the product a weathered look. Knocked down frames, optional wheels available.