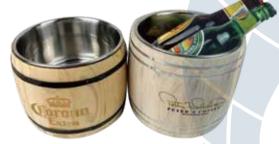

### Ice Bucket

Collections

冰桶系列

### Led Illuminated Ice Bucket

Illuminated base with large capacity. Rechargeable battery also can be provided. Available in different colors.

Size can be customized

LED发光冰桶

底部发光,容量大,可充电,可定制LOGO。 尺寸可定制

Budweiser

### Lighted Bottle Ice Bucket

Large-capacity elliptical or wavy bucket body with lighting base, make this bucket a very eye catching item in bars and restaurants.

www.ideal-sign.com

发光冰桶 发光底座配以大容量椭圆形或波浪形桶身, 使该产品在酒吧和餐馆中非常抢眼。