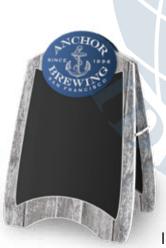

### Advertising Chalkboard

广告黑板

## Wall Mounted Chalkboard

### Free Shape Indoor Chalkboard

Flexibly creating shapes to fulfill the brand adverting request.

Size can be customized

形状各异的室内广告黑板 黑板的形状可以灵活对应广告的需要。 材料:中纤板或木材。 尺寸可定制

ISACB 031

ISACB 046

ISACB 045 ISACB 025

### Indoor Wall-mounted Chalkboard

Simple pattern printing on the board directly delivers the advertising information.

Size can be customized

室内壁挂黑板 简单的图案印刷在板材上,直接传递广告信息。 尺寸可定制

ISACB 001

### Aluminum Or Wood Framed Wall-mounted Blackboard

Unique in the design and craftsmanship, logo can be customized accordingly.

Size can be customized

铝或木框壁挂式黑板 独特的设计和工艺,L0g0可定制。 尺寸可定制

ISACB 032

ISACB 033

ISACB 034

Sidewalk signs are a simple signage solution that are not only very functional, but also maximize your business's visibility by drawing attention of the passerby.

户外黑板 这种街边黑板不仅非常实用,而且还可以 吸引路人的注意,从而最大程度地提高品牌的知名度。 尺寸可定制

ISACB 048

BULLEIT

ISACB 049

ISACB 027 ISACB 029

ISACB 030

### Outdoor Blackboard

Wooden framework in innovative designs meets your various requirements and fits in different environment.

Size can be customized

户外黑板 创新设计的木质框架, 满足不同的需求,适应不同的环境。 尺寸可定制

ISACB 036 ISACB 026 ISACB 035