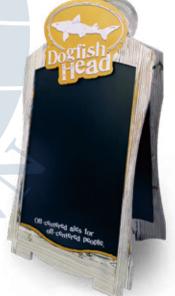

### Advertising Chalkboard

广告黑板

## Wall Mounted Chalkboard

### Free Shape Indoor Chalkboard

Flexibly creating shapes to fulfill the brand adverting request.

Size can be customized

形状各异的室内广告黑板 黑板的形状可以灵活对应广告的需要。 材料:中纤板或木材。 尺寸可定制

ISACB 031

ISACB 046

ISACB 045 ISACB 025

### Indoor Wall-mounted Chalkboard

Simple pattern printing on the board directly delivers the advertising information.

Size can be customized

室内壁挂黑板 简单的图案印刷在板材上,直接传递广告信息。 尺寸可定制

ISACB 001

### Aluminum Or Wood Framed Wall-mounted Blackboard

Unique in the design and craftsmanship, logo can be customized accordingly.

Size can be customized

铝或木框壁挂式黑板 独特的设计和工艺,L0g0可定制。 尺寸可定制

ISACB 032

ISACB 033

ISACB 034

Sidewalk signs are a simple signage solution that are not only very functional, but also maximize your business's visibility by drawing attention of the passerby.

户外黑板 这种街边黑板不仅非常实用,而且还可以 吸引路人的注意,从而最大程度地提高品牌的知名度。 尺寸可定制

ISACB 048

BULLEIT

ISACB 049

ISACB 027 ISACB 029

ISACB 030

### Outdoor Blackboard

Wooden framework in innovative designs meets your various requirements and fits in different environment.

Size can be customized

户外黑板 创新设计的木质框架, 满足不同的需求,适应不同的环境。 尺寸可定制

ISACB 036 ISACB 026 ISACB 035