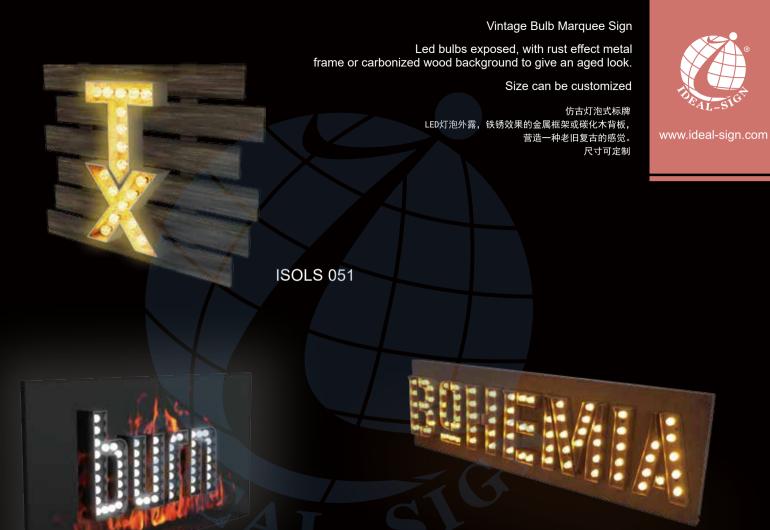

#### Fake Neon Sign

We use Led and plastic material to replace the glass neon, a metal rack could be added to imitate the real neon more.

Size can be customized

#### 仿霓虹灯灯箱

用塑料外壳包裹LED灯来代替传统的玻璃霓虹灯,可以增加一个金属支架来模拟老式霓虹的效果。 尺寸可定制

ISOLS 075

**ISLNS 061** 

**ISLNS 018** 