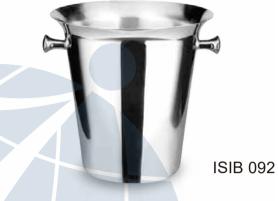

### Stainless Steel Ice Bucket

Simple and creative style made with stainless steel material, polished or brushed surface represent a high end quality.

Size can be customized

不锈钢冰桶 用不锈钢材料制成,简约而高档, 表面可处理成抛光或拉丝效果。 尺寸可定制

ISIB 024

ISIB 032