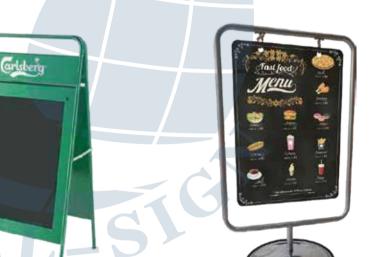

e customized

铝或木框壁挂式黑板 独特的设计和工艺,L0g0可定制。 尺寸可定制





ISACB 032



ISACB 033

ISACB 034



Sidewalk signs are a simple signage solution that are not only very functional, but also maximize your business's visibility by drawing attention of the passerby.



户外黑板 这种街边黑板不仅非常实用,而且还可以 吸引路人的注意,从而最大程度地提高品牌的知名度。 尺寸可定制



ISACB 048

BULLEIT



ISACB 049





ISACB 027 ISACB 029

ISACB 030



### Outdoor Blackboard

Wooden framework in innovative designs meets your various requirements and fits in different environment.

Size can be customized

户外黑板 创新设计的木质框架, 满足不同的需求,适应不同的环境。 尺寸可定制









ISACB 036 ISACB 026 ISACB 035







Different shape and color can be designed to fit your brand. Can be single or double-sided.

### Size can be customized

金属框架黑板

可设计成不同的形状和颜色以适合您的品牌。

可选择单面或双面。

尺寸可定制









ISACB 024



### Led Illuminated Writing Blackboard

The sturdy and bright LED A-frame sidewalk message board includes all the accessories you need, as well as some vivid liquid chalk markers for the most vivid advertisements.

Size can be customized

LED荧光写字板 夜幕来临时,LED发光黑板会是您更好的选择,

液体粉笔会在LED的折射下呈现明亮的色彩。 尺寸可定制



www.ideal-sign.com

ISACB 042







ISACB 050

ISACB 044

# Functional Display

Collection

功能性产品展示系列







Customized Wooden Rack for Displaying liquor/beer

Large-capacity, distinctive design, ideal POS tool for super market and shops.

定制酒类木架 大容量,独特设计, 是超市和商店理想的POS工具。







**ISWR 091** 

**ISWR** 090

### Tailored Made Wooden Display

MDF or plywood with full color printing applied on 2 side walls maximally transfer the advertising info. Large capacity in displaying the