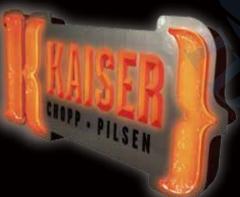

### LED Neon Sign with Metal Rack

LED Neon is a perfect replacement of the traditional glass neon. Suitable for drink and liquor brands promotions.

Size can be customized

带金属架的 LED 霓虹灯箱 LED 霓虹灯是传统玻璃霓虹灯的完美替代品。 适用于饮料和酒类品牌促销。 尺寸可定制