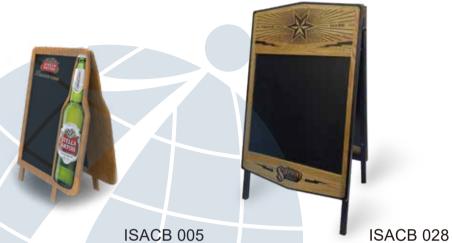

### Free Shape Indoor Chalkboard

Flexibly creating shapes to fulfill the brand adverting request.

Size can be customized

形状各异的室内广告黑板 黑板的形状可以灵活对应广告的需要。 材料:中纤板或木材。 尺寸可定制

ISACB 031

ISACB 046

ISACB 045 ISACB 025

### Indoor Wall-mounted Chalkboard

Simple pattern printing on the board directly delivers the advertising information.

Size can be customized

室内壁挂黑板 简单的图案印刷在板材上,直接传递广告信息。 尺寸可定制

ISACB 001

### Aluminum Or Wood Framed Wall-mounted Blackboard

Unique in the design and craftsmanship, logo can be customized accordingly.

Size can be customized

铝或木框壁挂式黑板 独特的设计和工艺,L0g0可定制。 尺寸可定制

ISACB 032

ISACB 033

ISACB 034