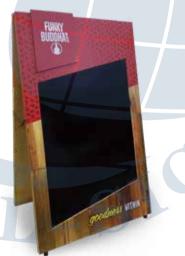

### Advertising Chalkboard

广告黑板

## Wall Mounted Chalkboard

### Free Shape Indoor Chalkboard

Flexibly creating shapes to fulfill the brand adverting request.

Size can be customized

形状各异的室内广告黑板 黑板的形状可以灵活对应广告的需要。 材料:中纤板或木材。 尺寸可定制

ISACB 031

ISACB 046

ISACB 045 ISACB 025

### Indoor Wall-mounted Chalkboard

Simple pattern printing on the board directly delivers the advertising information.

Size can be customized

室内壁挂黑板 简单的图案印刷在板材上,直接传递广告信息。 尺寸可定制

ISACB 001

### Aluminum Or Wood Framed Wall-mounted Blackboard

Unique in the design and craftsmanship, logo can be customized accordingly.

Size can be customized

铝或木框壁挂式黑板 独特的设计和工艺,L0g0可定制。 尺寸可定制

ISACB 032

ISACB 033

ISACB 034