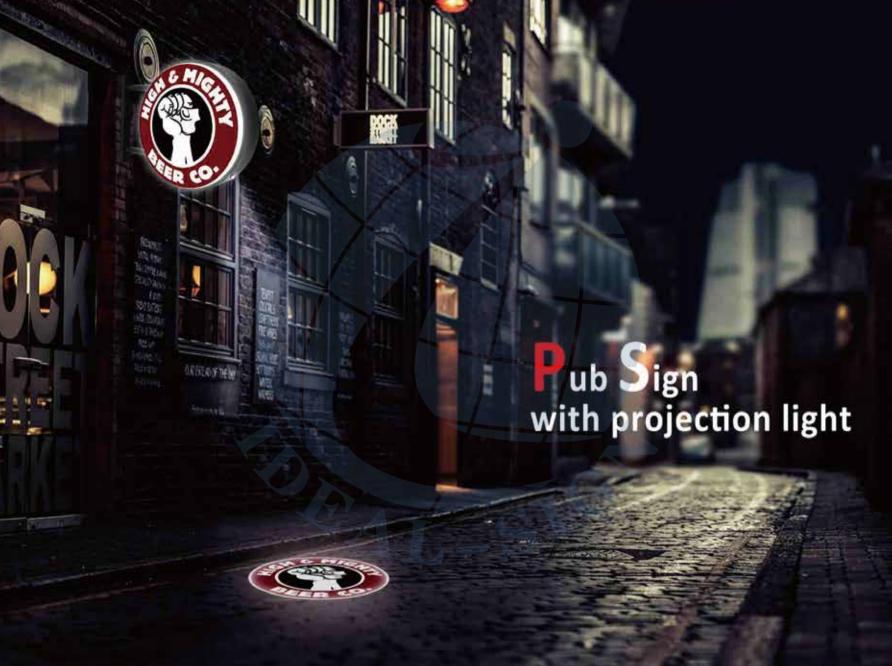

## Outdoor Pub Sign

户外广告灯箱

#### Aluminum Frame Formed In Different Shapes

Led lights built inside, full color printing acrylic panels, stable metal structure for wall mounting.

Size can be customized

铝边框户外灯箱 造型各异,内置LED,亚克力板全彩印刷, 金属脚可上墙安装。 尺寸可定制

#### Illuminated Outdoor Light Sign

The outer frame of the sign followed the logo shape, give the audience the maximum impression of the brand.

Size can be customized

户外灯箱 灯箱的外框跟随LOGO的形状而变化, 给人最直接的品牌印象。 尺寸可定制

ISVLS 011 ISVLS 006

Outdoor Pub Sign

Size can be customized

户外酒吧发光标识 不同的风格结合鲜艳的L0G0, 有助于传播品牌文化。 尺寸可定制

ISVLS 056 ISVLS 057

Outdoor Or Indoor Bar Sign (non-luminance)

Bar sign with wood or metal elements

Size can be customized