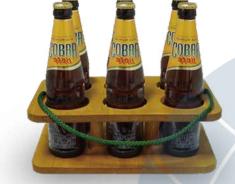

### Wooden Bottle Display

Pine, Oak, different type of wood can be used as the material for displays.

It is environmentally friendly option.

Widely used in store, supermarket. Simple but unique.

Size can be customized

木制酒座

松木,橡木,不同类型的木材可以用作酒座的材料。

简单而独特,材料对环境友好,广泛应用于商场、超市,有效促进销售。 尺寸可定制。 www.ideal-sign.com