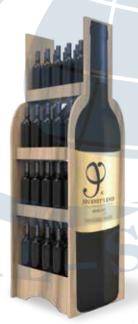

### Metal Rack With Poster Panel

Presentable shelf with three or even more layers, a cost-effective way to display your bottles.

Various designs can be provided.

带海报板的金属展架 三层或多层展示架,经济实惠。 尺寸可定制

**ISMR 005** 

**ISMR 010** 

Distinctive and Divers Bottle Rack

To draw people's attention by designing a tailor made bottle shape rack only belong to your brand.

Size can be customized

瓶形金属酒架 用于商场超市的酒瓶展架, 做成品牌独有的酒瓶形状来吸引人们的注意。 尺寸可定制