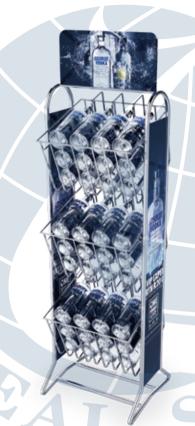

# Functional Display

Collection

功能性产品展示系列

Customized Wooden Rack for Displaying liquor/beer

Large-capacity, distinctive design, ideal POS tool for super market and shops.

定制酒类木架 大容量,独特设计, 是超市和商店理想的POS工具。

**ISWR 091** 

### Tailored Made Wooden Display

MDF or plywood with full color printing applied on 2 side walls maximally transfer the advertising info. Large capacity in displaying the bottles. Flexible design available.

### Size can be customized

量身定制的木质展示架 两侧面采用MDF或胶合板全彩印刷, 容量大,提供灵活的设计。 尺寸可定制

**ISWR 092** 

SINGTAO

ISWR 093 ISWR 087 ISWR 094

An archaized Look Wooden Bottle Rack

Carbonized wood makes the product a weathered look. Knocked down frames, optional wheels available.