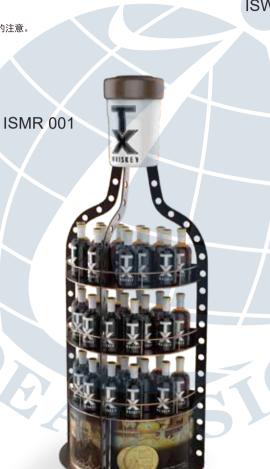

**ISMR 010** 

Distinctive and Divers Bottle Rack

To draw people's attention by designing a tailor made bottle shape rack only belong to your brand.

Size can be customized

瓶形金属酒架 用于商场超市的酒瓶展架, 做成品牌独有的酒瓶形状来吸引人们的注意。 尺寸可定制

The Eiffel Tower and Christmas tree shaped bottle display is a unique way to display your bottles.

Large capacity and it will undoubtedly add great value to the brand.