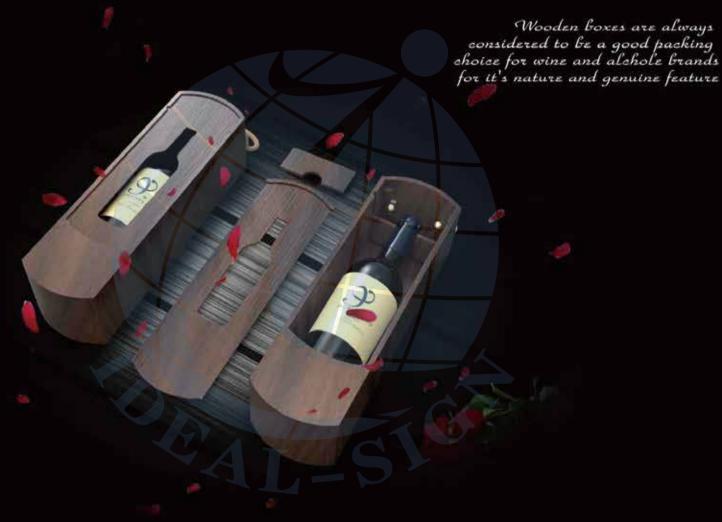

## Wine Packing Box

vintage wooden with metal corners, decorated with locks and belts, suitable for wine brands with history.

> 木制包装盒 复古木盒配以金属角饰,铜锁和皮带, 适合历史悠久的酒品牌。

www.ideal-sign.com

ISWB 067

Special Designed Wine Packing Boxes

A well designed package box will surely help to raise your brand class.

酒类包装盒

精心设计的包装盒有助于提高品牌知名度。

ISWB 088

**ISWB 095** 

### Gift boxes for wine & spirits

A customized wooden box is always chosen as the best packing for wine and whisky brands.

礼品包装盒 定制的木包装盒是葡萄酒和威士忌品牌的 最佳包装方式。

**ISWB 094** 

**ISWB 085** 

WWW.HUTCHINSONS.COM