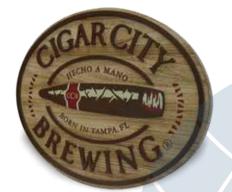

#### Illuminated Outdoor Light Sign

The outer frame of the sign followed the logo shape, give the audience the maximum impression of the brand.

Size can be customized

户外灯箱 灯箱的外框跟随LOGO的形状而变化, 给人最直接的品牌印象。 尺寸可定制

ISVLS 026

ISVLS 059 ISVLS 039 ISVLS 074

Engraved Logo LED Outdoor Light Sign

Metal frame, hollowed design light up intensely.

Size can be customized.

镂空造型室外灯箱 金属外壳,镂空部分亮起来,凸显LOGO。 尺寸可定制

ISVLS 068

ISVLS 070