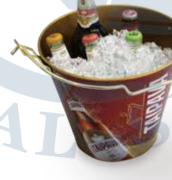

### Lighted Bottle Ice Bucket

Large-capacity elliptical or wavy bucket body with lighting base, make this bucket a very eye catching item in bars and restaurants.

www.ideal-sign.com

发光冰桶 发光底座配以大容量椭圆形或波浪形桶身, 使该产品在酒吧和餐馆中非常抢眼。

### Illuminated Ice Bucket

A bright bucket with unique design catches a lot attention in a dark environment thus increase the brand awareness.

Size can be customized