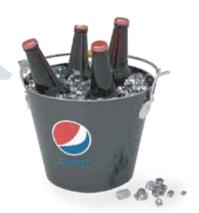

### Illuminated Ice Bucket

A bright bucket with unique design catches a lot attention in a dark environment thus increase the brand awareness.

Size can be customized

### 发光冰桶

设计独特的发光冰桶往往可以在黑暗环境中 抓住人们的眼球,从而提高品牌知名度。 尺寸可定制

**ISIB** 031

Regular shaped with quite huge capacity, over 10 bottles of beer can be hold inside. Perfect for chilling liquor and beer.

Size can be customized