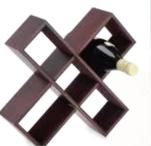

# Functional Display

Collection

功能性产品展示系列

Customized Wooden Rack for Displaying liquor/beer

Large-capacity, distinctive design, ideal POS tool for super market and shops.

定制酒类木架 大容量,独特设计, 是超市和商店理想的POS工具。

**ISWR 091** 

### Tailored Made Wooden Display

MDF or plywood with full color printing applied on 2 side walls maximally transfer the advertising info. Large capacity in displaying the bottles. Flexible design available.

### Size can be customized

量身定制的木质展示架 两侧面采用MDF或胶合板全彩印刷, 容量大,提供灵活的设计。 尺寸可定制

**ISWR 092** 

SINGTAO

ISWR 093 ISWR 087 ISWR 094

An archaized Look Wooden Bottle Rack

Carbonized wood makes the product a weathered look. Knocked down frames, optional wheels available.