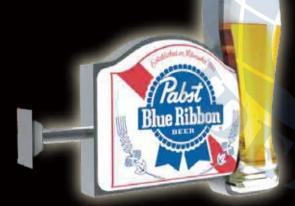

#### Illuminated Outdoor Light Sign

The outer frame of the sign followed the logo shape, give the audience the maximum impression of the brand.

Size can be customized

户外灯箱 灯箱的外框跟随LOGO的形状而变化, 给人最直接的品牌印象。 尺寸可定制

ISVLS 026

ISVLS 059 ISVLS 039 ISVLS 074

Engraved Logo LED Outdoor Light Sign

Metal frame, hollowed design light up intensely.

Size can be customized.

镂空造型室外灯箱 金属外壳,镂空部分亮起来,凸显LOGO。 尺寸可定制

ISVLS 068

ISVLS 070