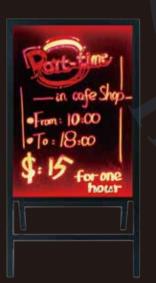

### Advertising Chalkboard

广告黑板

Sidewalk signs are a simple signage solution that are not only very functional, but also maximize your business's visibility by drawing attention of the passerby.

户外黑板 这种街边黑板不仅非常实用,而且还可以 吸引路人的注意,从而最大程度地提高品牌的知名度。 尺寸可定制