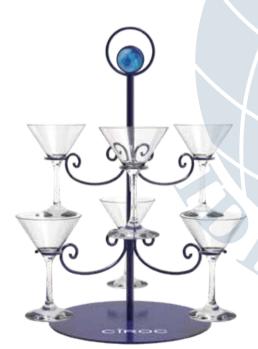

酒吧台面开瓶器 适用于各类餐厅,酒吧。 固定在吧台边缘,在实现开瓶功能的同时

顶部不同的展示造型可满足品牌宣传的各种广告需求。

ISBO 006

Custom high-quality cocktail shaker set with a leather cover, wooden rack or colorful box.

Detachable tabletop wine glass metal tree stand.

酒吧酒具系列

定制高品质不锈钢调酒器套装,可配皮套、木架或彩盒 可拆卸桌面金属酒杯架

ISBA 047