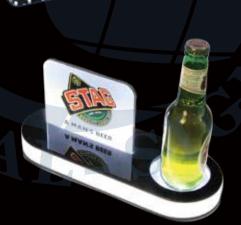

### Customized Led Bottle Display

Color of the logo perfect match the display, make whole design looks gorgeous and beautiful.

Size can be customized

定制LED酒座 L0G0的颜色与酒座的完美搭配, 使整个设计看起来绚丽美观。 尺寸可定制

**ISBD 128** 

### Glorifier for Single Bottle

These simple, elegant and practical items made by acrylic or molded plastic, they are great POS tools to light up your bottle and emphasize your brand.

### 单瓶酒座

简单,优雅,实用,产品由亚克力粘接或模具成形, 可以让酒瓶在黑暗中亮起来, 展示您的产品,宣传您的品牌。 尺寸可定制

www.ideal-sign.cor

ISBD 073

www.ideal-sign.com