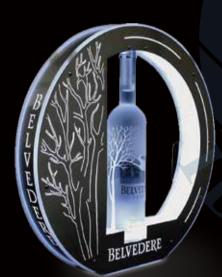

### Acrylic Bottle Display

Acrylic material is widely used to make bottle displays for its perfect light conductive capacity, flexible color and shape options.

Size can be customized

### 亚克力酒座

亚克力以其完美的导光性、灵活的颜色和形状 选择而被广泛应用于发光酒座的制造。 尺寸可定制

**ISBD 148** 

**ISBD 049** 

BELVEDERE

ISBD 014