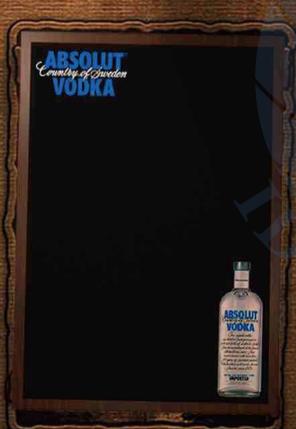

### Advertising Chalkboard

广告黑板

## Wall Mounted Chalkboard

### Free Shape Indoor Chalkboard

Flexibly creating shapes to fulfill the brand adverting request.

Size can be customized

形状各异的室内广告黑板 黑板的形状可以灵活对应广告的需要。 材料:中纤板或木材。 尺寸可定制

ISACB 031

ISACB 046

ISACB 045 ISACB 025

### Indoor Wall-mounted Chalkboard

Simple pattern printing on the board directly delivers the advertising information.

Size can be customized

室内壁挂黑板 简单的图案印刷在板材上,直接传递广告信息。 尺寸可定制

ISACB 001

### Aluminum Or Wood Framed Wall-mounted Blackboard

Unique in the design and craftsmanship, logo can be customized accordingly.

Size can be customized

铝或木框壁挂式黑板 独特的设计和工艺,L0g0可定制。 尺寸可定制

ISACB 032

ISACB 033

ISACB 034