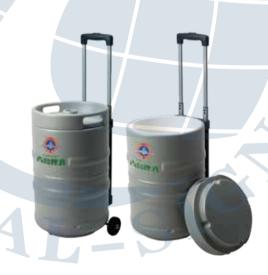

### Outdoor Rolling Beverage Cart and cooler box

Unique cooler with retractable handle and wheels, allowing for easy pulling or pushing, while the superior insulation ensures your beverages remain ice cold.

户外带轮饮料车和冷藏箱(不带电源) 独特的造型,带有可伸缩的手柄和轮子, 便于推拉,同时其出色的隔热性 能确保饮料保持低温。

www.ideal-sign.con