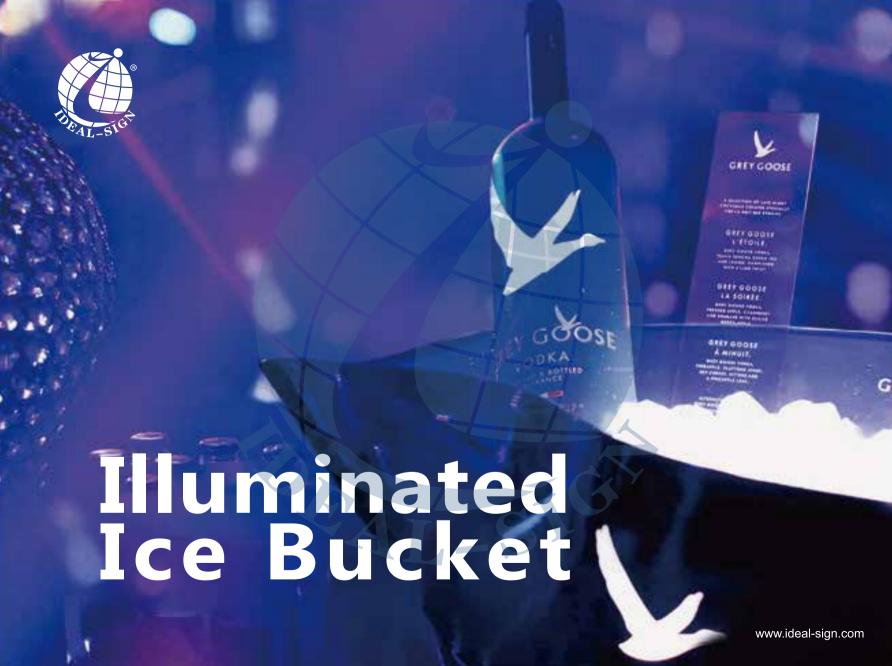

### Ice Bucket

Collections

冰桶系列

### Led Illuminated Ice Bucket

Illuminated base with large capacity. Rechargeable battery also can be provided. Available in different colors.

Size can be customized

LED发光冰桶

底部发光,容量大,可充电,可定制LOGO。 尺寸可定制

Budweiser