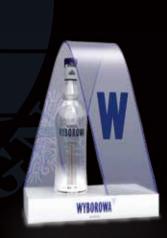

### Acrylic Bottle Display

Acrylic material is widely used to make bottle displays for its perfect light conductive capacity, flexible color and shape options.

Size can be customized

### 亚克力酒座

亚克力以其完美的导光性、灵活的颜色和形状 选择而被广泛应用于发光酒座的制造。 尺寸可定制

**ISBD 148** 

**ISBD 049** 

BELVEDERE

ISBD 014