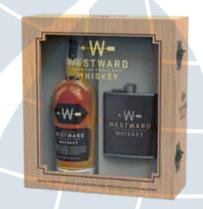

## Wine Packing Box

vintage wooden with metal corners, decorated with locks and belts, suitable for wine brands with history.

> 木制包装盒 复古木盒配以金属角饰,铜锁和皮带, 适合历史悠久的酒品牌。

www.ideal-sign.com

ISWB 067

Special Designed Wine Packing Boxes

A well designed package box will surely help to raise your brand class.

酒类包装盒

精心设计的包装盒有助于提高品牌知名度。

ISWB 088

**ISWB 095** 

### Gift boxes for wine & spirits

A customized wooden box is always chosen as the best packing for wine and whisky brands.

礼品包装盒 定制的木包装盒是葡萄酒和威士忌品牌的 最佳包装方式。

**ISWB 094** 

**ISWB 085** 

WWW.HUTCHINSONS.COM