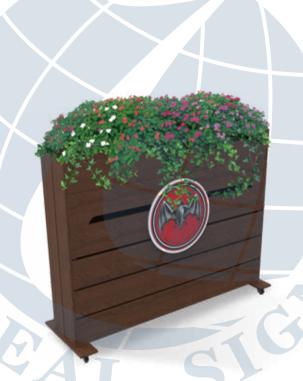

### Customized Wooden Items

The wooden partition can be also worked as a flower pot and an advertising sign. Movable wooden case with one side opening for bottle displaying.

定制木制品系列

木制隔断又可同时用于储放盆景和广告宣传。

酒瓶展示木箱及落地式可升降木广告牌。