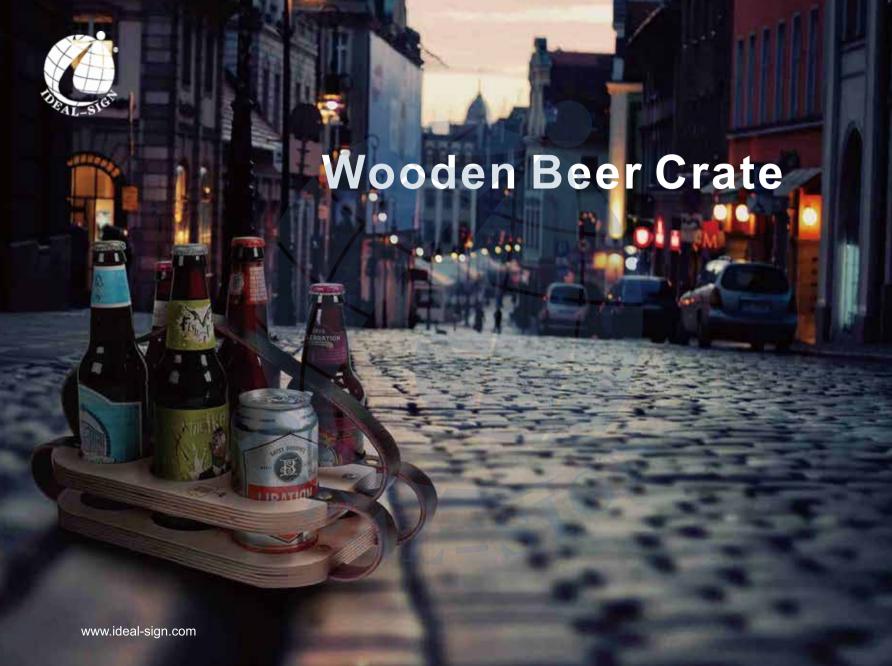

### Wooden Bottle Display

Pine, Oak, different type of wood can be used as the material for displays.

It is environmentally friendly option.

Widely used in store, supermarket. Simple but unique.

Size can be customized

木制酒座

松木,橡木,不同类型的木材可以用作酒座的材料。

简单而独特,材料对环境友好,广泛应用于商场、超市,有效促进销售。 尺寸可定制。 www.ideal-sign.com