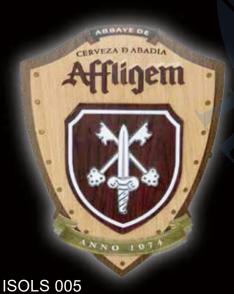

#### Indoor Vacuum Formed Light Sign

Signs as below are with vacuum formed panel on one side and they can be designed in a shape like your brand bottle, a crown cork or other required shape related to your brand.

#### Size can be customized

室内吸塑灯箱 吸塑成型的面板,可根据不同品牌的酒瓶、 酒瓶盖或与品牌相匹配的形状来设计。 尺寸可定制

ISOLS 055

ISOLS 048

Wood combined with acrylic and led gives a genuine image of the brand.

Size can be customized

木制LED灯箱 木材、亚克力和LED的结合给品牌 赋予了独特的魅力。 尺寸可定制