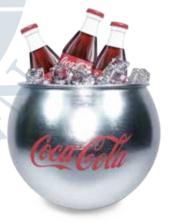

### Led Illuminated Ice Bucket

Illuminated base with large capacity. Rechargeable battery also can be provided. Available in different colors.

Size can be customized

LED发光冰桶

底部发光,容量大,可充电,可定制LOGO。 尺寸可定制

Budweiser