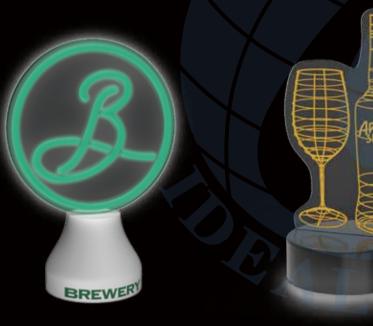

# Bottle Display and

酒瓶展示

Presenter<sup>-</sup>

### Customized Led Bottle Display

Color of the logo perfect match the display, make whole design looks gorgeous and beautiful.

Size can be customized

定制LED酒座 L0G0的颜色与酒座的完美搭配, 使整个设计看起来绚丽美观。 尺寸可定制

**ISBD 128** 

### Glorifier for Single Bottle

These simple, elegant and practical items made by acrylic or molded plastic, they are great POS tools to light up your bottle and emphasize your brand.

### 单瓶酒座

简单,优雅,实用,产品由亚克力粘接或模具成形, 可以让酒瓶在黑暗中亮起来, 展示您的产品,宣传您的品牌。 尺寸可定制

www.ideal-sign.cor

ISBD 073

www.ideal-sign.com