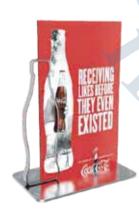

# Bottle Display and

酒瓶展示

Presenter<sup>-</sup>

### Customized Led Bottle Display

Color of the logo perfect match the display, make whole design looks gorgeous and beautiful.

Size can be customized

定制LED酒座 L0G0的颜色与酒座的完美搭配, 使整个设计看起来绚丽美观。 尺寸可定制

**ISBD 128** 

### Glorifier for Single Bottle

These simple, elegant and practical items made by acrylic or molded plastic, they are great POS tools to light up your bottle and emphasize your brand.

### 单瓶酒座

简单,优雅,实用,产品由亚克力粘接或模具成形, 可以让酒瓶在黑暗中亮起来, 展示您的产品,宣传您的品牌。 尺寸可定制

www.ideal-sign.cor

ISBD 073

www.ideal-sign.com