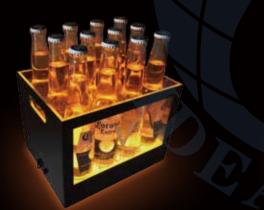

### Ice Bucket

Collections

冰桶系列

### Led Illuminated Ice Bucket

Illuminated base with large capacity. Rechargeable battery also can be provided. Available in different colors.

Size can be customized

LED发光冰桶

底部发光,容量大,可充电,可定制LOGO。 尺寸可定制

Budweiser

大容量发光冰桶 形状规整,超大容量,可容纳10多瓶啤酒。 适合用于各类饮料,啤酒,白酒和洋酒。 尺寸可定制

www.ideal-sign.con

**ISIB** 070

ISIB 065 ISIB 007 ISIB 064