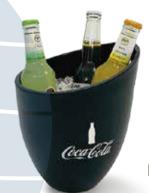

### Lighted Bottle Ice Bucket

Large-capacity elliptical or wavy bucket body with lighting base, make this bucket a very eye catching item in bars and restaurants.

www.ideal-sign.com

发光冰桶 发光底座配以大容量椭圆形或波浪形桶身, 使该产品在酒吧和餐馆中非常抢眼。

### Illuminated Ice Bucket

A bright bucket with unique design catches a lot attention in a dark environment thus increase the brand awareness.

Size can be customized

### 发光冰桶

设计独特的发光冰桶往往可以在黑暗环境中 抓住人们的眼球,从而提高品牌知名度。 尺寸可定制

**ISIB** 031

Regular shaped with quite huge capacity, over 10 bottles of beer can be hold inside. Perfect for chilling liquor and beer.

Size can be customized