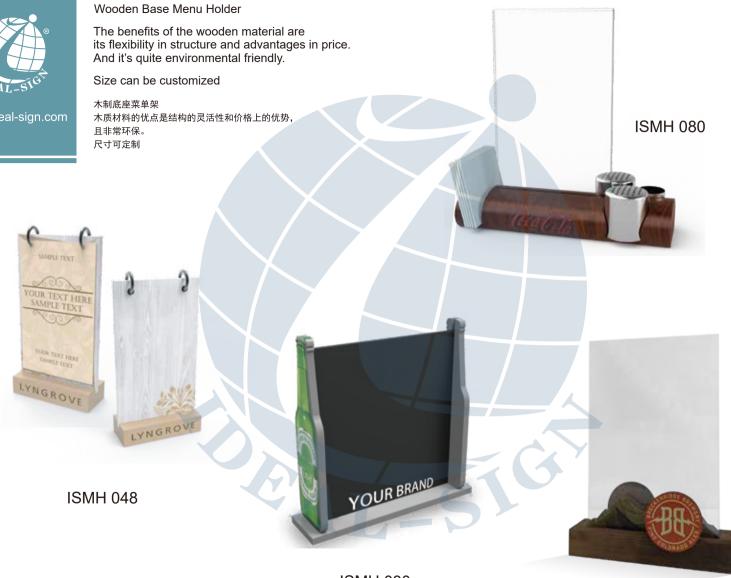

# Functional Display

Collection

功能性产品展示系列

Customized Wooden Rack for Displaying liquor/beer

Large-capacity, distinctive design, ideal POS tool for super market and shops.

定制酒类木架 大容量,独特设计, 是超市和商店理想的POS工具。

**ISWR 091** 

**ISWR** 090

### Tailored Made Wooden Display

MDF or plywood with full color printing applied on 2 side walls maximally transfer the advertising info. Large capacity in displaying the bottles. Flexible design available.

www.ideal-sign.com

### Size can be customized

量身定制的木质展示架 两侧面采用MDF或胶合板全彩印刷, 容量大,提供灵活的设计。 尺寸可定制

**ISWR 092** 

SINGTAO

ISWR 093 ISWR 087 ISWR 094

An archaized Look Wooden Bottle Rack

Carbonized wood makes the product a weathered look. Knocked down frames, optional wheels available.