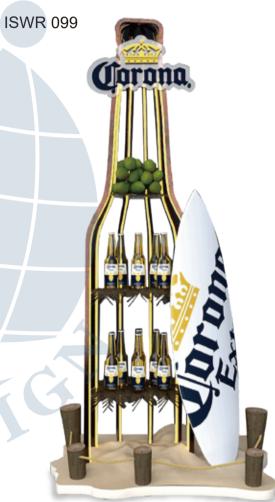

**ISMR 010** 

Distinctive and Divers Bottle Rack

To draw people's attention by designing a tailor made bottle shape rack only belong to your brand.

Size can be customized

瓶形金属酒架 用于商场超市的酒瓶展架, 做成品牌独有的酒瓶形状来吸引人们的注意。 尺寸可定制

The Eiffel Tower and Christmas tree shaped bottle display is a unique way to display your bottles.

Large capacity and it will undoubtedly add great value to the brand.