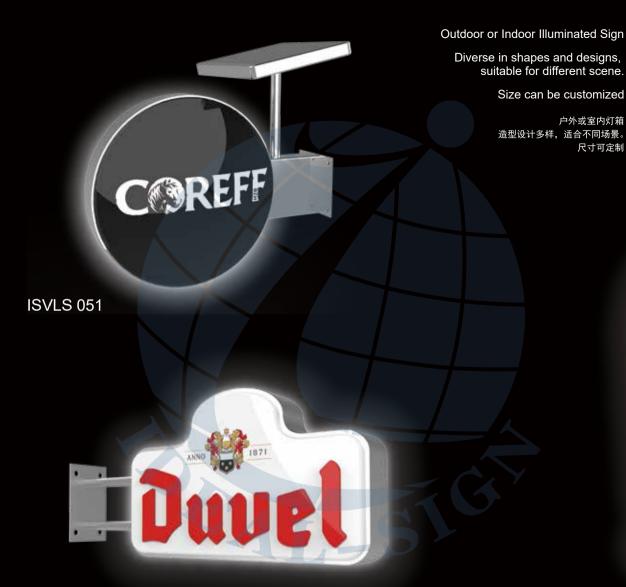

#### Aluminum Frame Formed In Different Shapes

Led lights built inside, full color printing acrylic panels, stable metal structure for wall mounting.

Size can be customized

铝边框户外灯箱 造型各异,内置LED,亚克力板全彩印刷, 金属脚可上墙安装。 尺寸可定制

ISVLS 015

ISVLS 033 ISVLS 055

A constantly rotated sign helps to attract attention and spread the advertising information.

Size can be customized

旋转发光灯箱 不断旋转的灯箱能吸引人的注意力, 使广告信息得以有效的传播。 尺寸可定制

ISVLS 040 ISVLS 023 ISVLS 004