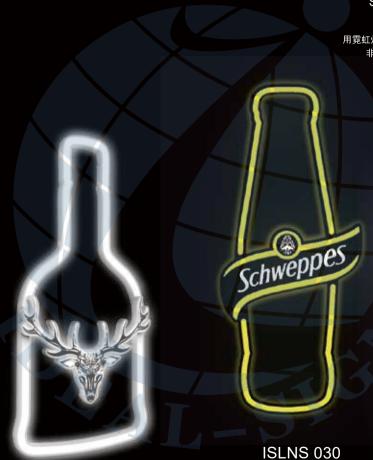

### LED NEON SIGN

Bottle Shape LED Neon Sign Using neon tubes to form different brands' bottle shapes very directly serves the purpose of brand promotion.

Size can be customized

瓶形LED霓虹灯

用霓虹灯管弯成不同的品牌瓶子形状, 非常直接有效地展示您的品牌。

尺寸可定制

www.ideal-sign.com

**ISLNS 050** 

www.ideal-sign.com