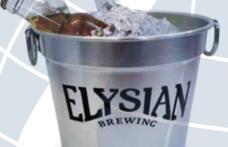

### Aluminum Beer Bucket

High-grade aluminum material with sandy or brushed surface effect, oxidized in different color effect.

Size can be customized

铝制啤酒冰桶

材料采用表面喷沙或拉丝效果的优质铝材,

表面可氧化或喷涂成不同颜色。

尺寸可定制

**ISIB 054** 