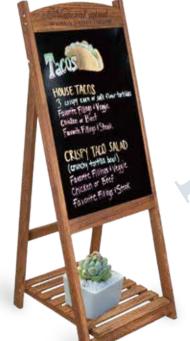

### Free Shape Indoor Chalkboard

Flexibly creating shapes to fulfill the brand adverting request.

Size can be customized

形状各异的室内广告黑板 黑板的形状可以灵活对应广告的需要。 材料:中纤板或木材。 尺寸可定制

ISACB 031

ISACB 046

ISACB 045 ISACB 025

### Indoor Wall-mounted Chalkboard

Simple pattern printing on the board directly delivers the advertising information.

Size can be customized

室内壁挂黑板 简单的图案印刷在板材上,直接传递广告信息。 尺寸可定制

ISACB 001

### Aluminum Or Wood Framed Wall-mounted Blackboard

Unique in the design and craftsmanship, logo can be customized accordingly.

Size can be customized

铝或木框壁挂式黑板 独特的设计和工艺,L0g0可定制。 尺寸可定制

ISACB 032

ISACB 033

ISACB 034