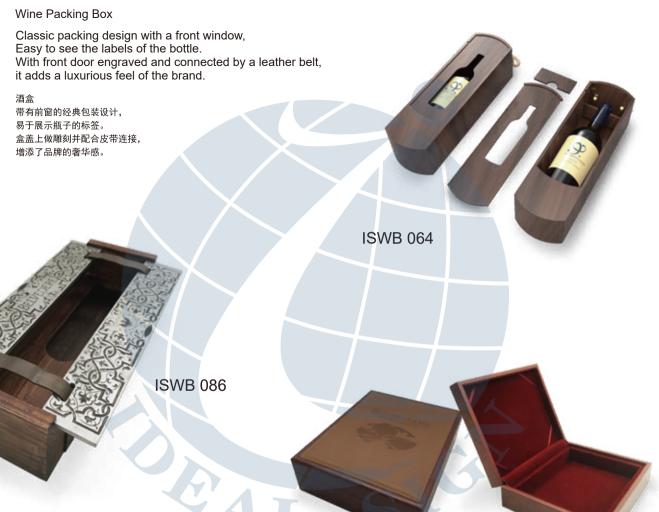

## Wine Packing Box

vintage wooden with metal corners, decorated with locks and belts, suitable for wine brands with history.

> 木制包装盒 复古木盒配以金属角饰,铜锁和皮带, 适合历史悠久的酒品牌。

www.ideal-sign.com

ISWB 067

Special Designed Wine Packing Boxes

A well designed package box will surely help to raise your brand class.

酒类包装盒

精心设计的包装盒有助于提高品牌知名度。

ISWB 088

**ISWB 095** 

### Gift boxes for wine & spirits

A customized wooden box is always chosen as the best packing for wine and whisky brands.

礼品包装盒 定制的木包装盒是葡萄酒和威士忌品牌的 最佳包装方式。

**ISWB 094** 

**ISWB 085** 

WWW.HUTCHINSONS.COM