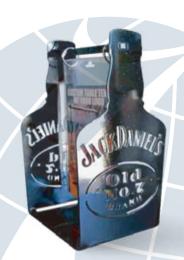

# Clack Dariels WHISKEY OLD NOT

#### Fake Neon Sign

We use Led and plastic material to replace the glass neon, a metal rack could be added to imitate the real neon more.

Size can be customized

#### 仿霓虹灯灯箱

用塑料外壳包裹LED灯来代替传统的玻璃霓虹灯,可以增加一个金属支架来模拟老式霓虹的效果。 尺寸可定制

ISOLS 075

**ISLNS 061** 

**ISLNS 018** 