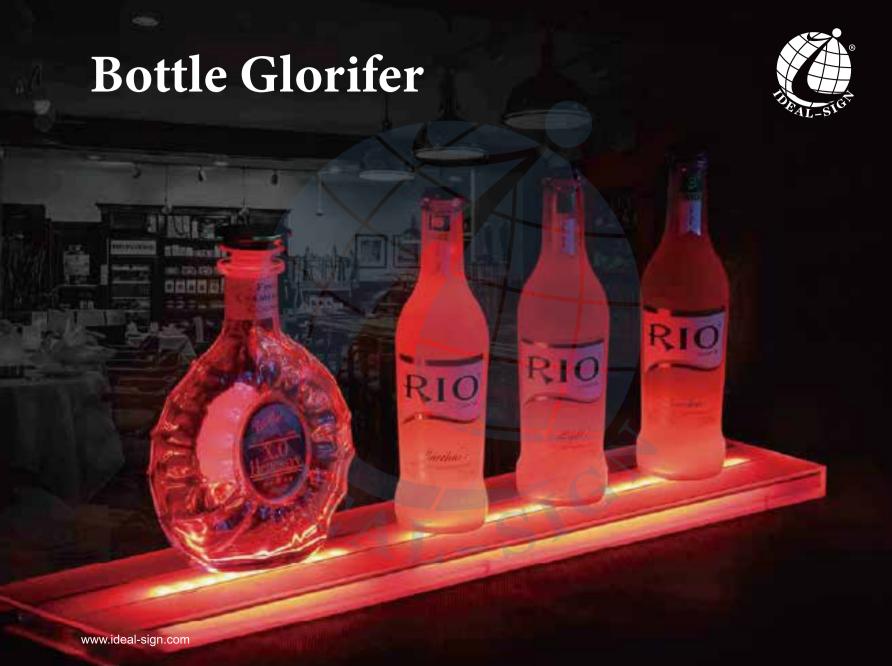

### Glorifier for Single Bottle

These simple, elegant and practical items made by acrylic or molded plastic, they are great POS tools to light up your bottle and emphasize your brand.

### 单瓶酒座

简单,优雅,实用,产品由亚克力粘接或模具成形, 可以让酒瓶在黑暗中亮起来, 展示您的产品,宣传您的品牌。 尺寸可定制

www.ideal-sign.cor

ISBD 073

www.ideal-sign.com