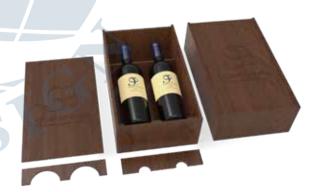

## Wine Packing Box

vintage wooden with metal corners, decorated with locks and belts, suitable for wine brands with history.

> 木制包装盒 复古木盒配以金属角饰,铜锁和皮带, 适合历史悠久的酒品牌。

www.ideal-sign.com

ISWB 067

Special Designed Wine Packing Boxes

A well designed package box will surely help to raise your brand class.

酒类包装盒

精心设计的包装盒有助于提高品牌知名度。

ISWB 088

**ISWB 095** 

### Gift boxes for wine & spirits

A customized wooden box is always chosen as the best packing for wine and whisky brands.

礼品包装盒 定制的木包装盒是葡萄酒和威士忌品牌的 最佳包装方式。

**ISWB 094** 

**ISWB 085** 

WWW.HUTCHINSONS.COM