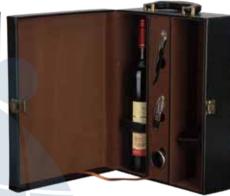

## Wine Packing Box

vintage wooden with metal corners, decorated with locks and belts, suitable for wine brands with history.

> 木制包装盒 复古木盒配以金属角饰,铜锁和皮带, 适合历史悠久的酒品牌。

www.ideal-sign.com

ISWB 067

Special Designed Wine Packing Boxes

A well designed package box will surely help to raise your brand class.

酒类包装盒

精心设计的包装盒有助于提高品牌知名度。

ISWB 088

**ISWB 095** 

### Gift boxes for wine & spirits

A customized wooden box is always chosen as the best packing for wine and whisky brands.

礼品包装盒 定制的木包装盒是葡萄酒和威士忌品牌的 最佳包装方式。

**ISWB 094** 

**ISWB 085** 

WWW.HUTCHINSONS.COM