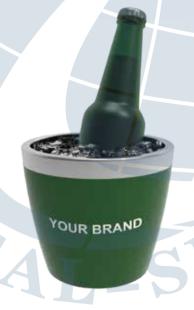

### Led Illuminated Ice Bucket

Illuminated base with large capacity. Rechargeable battery also can be provided. Available in different colors.

Size can be customized

LED发光冰桶

底部发光,容量大,可充电,可定制LOGO。 尺寸可定制

Budweiser

**ISIB** 006

ISIB 094