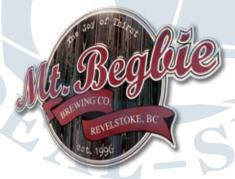

#### Illuminated Outdoor Light Sign

The outer frame of the sign followed the logo shape, give the audience the maximum impression of the brand.

Size can be customized

户外灯箱 灯箱的外框跟随LOGO的形状而变化, 给人最直接的品牌印象。 尺寸可定制

ISVLS 026

ISVLS 059 ISVLS 039 ISVLS 074

Engraved Logo LED Outdoor Light Sign

Metal frame, hollowed design light up intensely.

Size can be customized.

镂空造型室外灯箱 金属外壳,镂空部分亮起来,凸显LOGO。 尺寸可定制

ISVLS 068

ISVLS 070