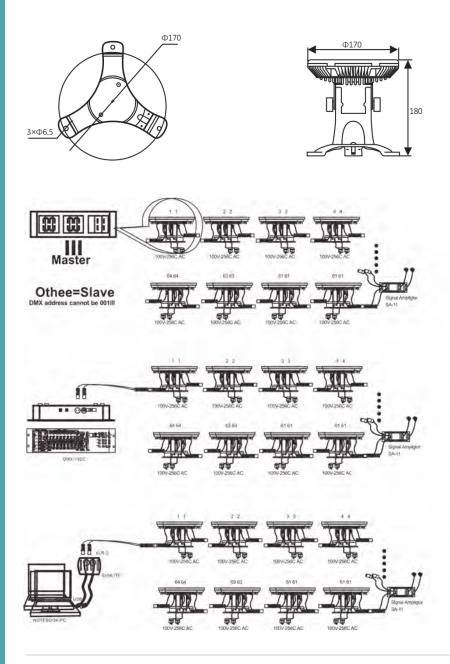

## **TECHNICAL INFORMATION**

■ Underwater Light specifications

| Model:             | WJ-LPL-36X1W-RGB                                        |
|--------------------|---------------------------------------------------------|
| Power consumption: | 36W                                                     |
| Light source:      | 36pcs Edison LED/1W                                     |
| Color:             | RGB or all single color for option                      |
| Beam angle:        | 15°,25°,30°,45°,60°,90°,30°*60°                         |
| Rotary angle:      | 150°                                                    |
| Size:              | D230*H190mm                                             |
| Weight:            | 4.4 KG                                                  |
| Working mode:      | DMXIndependent, DMX, Ma<br>ster/slave mode/4wire 3 loop |
| Housing material   | aluminum alloy                                          |
| IP rating:         | IP68, waterproof                                        |