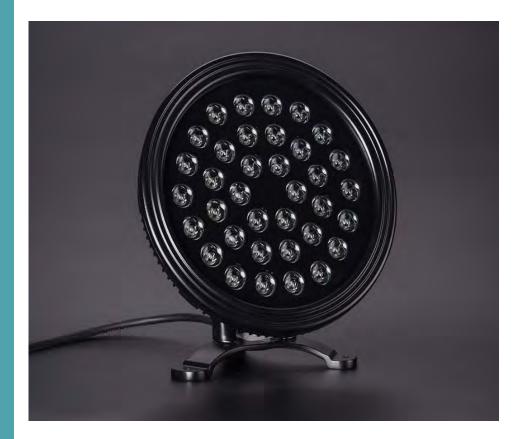

## **TECHNICAL INFORMATION**

■ Underwater Light specifications

| Model:             | WJ-LPL-36X1W-RGB                                        |
|--------------------|---------------------------------------------------------|
| Power consumption: | 36W                                                     |
| Light source:      | 36pcs Edison LED/1W                                     |
| Color:             | RGB or all single color for option                      |
| Beam angle:        | 15°,25°,30°,45°,60°,90°,30°*60°                         |
| Rotary angle:      | 150°                                                    |
| Size:              | D230*H190mm                                             |
| Weight:            | 4.4 KG                                                  |
| Working mode:      | DMXIndependent, DMX, Ma<br>ster/slave mode/4wire 3 loop |
| Housing material   | aluminum alloy                                          |
| IP rating:         | IP68, waterproof                                        |