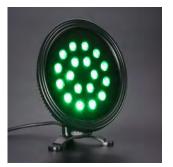

## **LED Underwater Light**

WJ-LPL-18X3W-RGB

## **TECHNICAL INFORMATION**

■ Underwater Light specifications

| Model:             | WJ-LPL-18X3W-RGB                                        |
|--------------------|---------------------------------------------------------|
| Power consumption: | 54W                                                     |
| Light source:      | 18pcs Edison LED/3W                                     |
| Color:             | RGB or all single color for option                      |
| Beam angle:        | 30°,45°,60°                                             |
| Rotary angle:      | 150°                                                    |
| Size:              | D230*H190mm                                             |
| Weight:            | 4.4 KG                                                  |
| Working mode:      | DMXIndependent, DMX, Ma<br>ster/slave mode/4wire 3 loop |
| Housing material   | aluminum alloy                                          |
| IP rating:         | IP68, waterproof                                        |