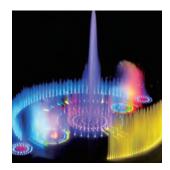

## DESCRIPTION

This product is widely used in swimming pool, fountain, rearing pond, aqua park, artificial waterfalls, car wash room, etc. It can work in indep endent mode and DMX mode, which can generate various color chang ing effects, such as flashing, fading, steady ,seven color jumping synchr onously etc. DMX 256 class gray degree dimmer, DMX programable (th ousands of effects available if many lightings connected together).