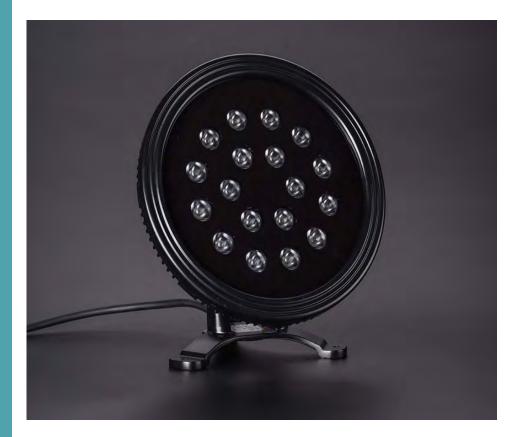

## **LED Underwater Light**

WJ-LPL-18X3W-RGB

## **TECHNICAL INFORMATION**

■ Underwater Light specifications

| Model:             | WJ-LPL-18X3W-RGB                                        |
|--------------------|---------------------------------------------------------|
| Power consumption: | 54W                                                     |
| Light source:      | 18pcs Edison LED/3W                                     |
| Color:             | RGB or all single color for option                      |
| Beam angle:        | 30°,45°,60°                                             |
| Rotary angle:      | 150°                                                    |
| Size:              | D230*H190mm                                             |
| Weight:            | 4.4 KG                                                  |
| Working mode:      | DMXIndependent, DMX, Ma<br>ster/slave mode/4wire 3 loop |
| Housing material   | aluminum alloy                                          |
| IP rating:         | IP68, waterproof                                        |