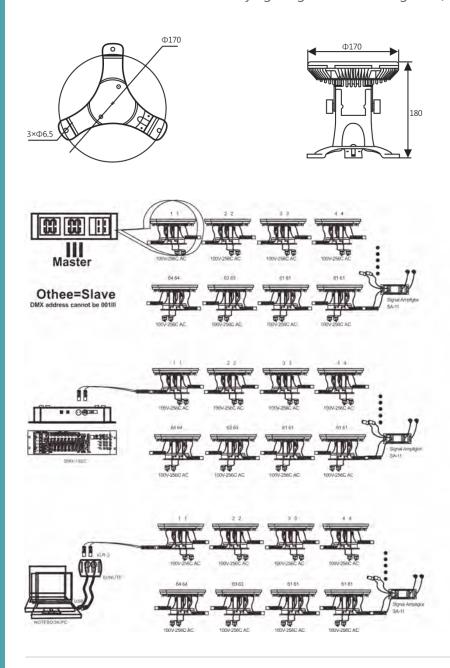

## **TECHNICAL INFORMATION**

■ Underwater Light specifications

| Model:             | WJ-LPL-18X3W-RGB                                        |
|--------------------|---------------------------------------------------------|
| Power consumption: | 54W                                                     |
| Light source:      | 18pcs Edison LED/3W                                     |
| Color:             | RGB or all single color for option                      |
| Beam angle:        | 30°,45°,60°                                             |
| Rotary angle:      | 150°                                                    |
| Size:              | D230*H190mm                                             |
| Weight:            | 4.4 KG                                                  |
| Working mode:      | DMXIndependent, DMX, Ma<br>ster/slave mode/4wire 3 loop |
| Housing material   | aluminum alloy                                          |
| IP rating:         | IP68, waterproof                                        |

## DESCRIPTION

This product is widely used in swimming pool, fountain, rearing pond, aqua park, artificial waterfalls, car wash room, etc. It can work in indep endent mode and DMX mode, which can generate various color chang ing effects, such as flashing, fading, steady ,seven color jumping synchr onously etc. DMX 256 class gray degree dimmer, DMX programable (th ousands of effects available if many lightings connected together).