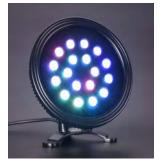

## **LED Underwater Light**

WJ-LPL-18X3W-RGB

## **TECHNICAL INFORMATION**

■ Underwater Light specifications

| Model:             | WJ-LPL-18X3W-RGB                                        |
|--------------------|---------------------------------------------------------|
| Power consumption: | 54W                                                     |
| Light source:      | 18pcs Edison LED/3W                                     |
| Color:             | RGB or all single color for option                      |
| Beam angle:        | 30°,45°,60°                                             |
| Rotary angle:      | 150°                                                    |
| Size:              | D230*H190mm                                             |
| Weight:            | 4.4 KG                                                  |
| Working mode:      | DMXIndependent, DMX, Ma<br>ster/slave mode/4wire 3 loop |
| Housing material   | aluminum alloy                                          |
| IP rating:         | IP68, waterproof                                        |