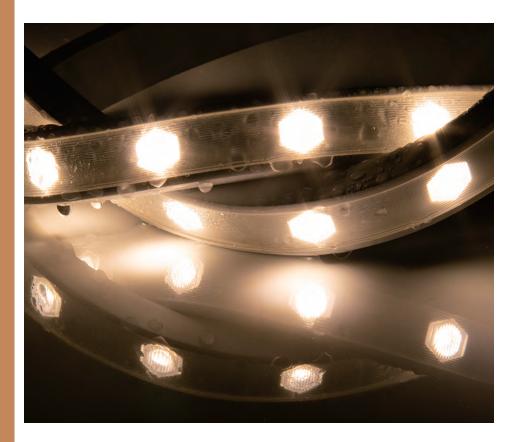

## **FEATURES & BENEFITS**

- Volts:24V
- 3000K 4000K 5000K
  or all single color for option
- Steady/Dimmable
- Engery saving
- Eco-friendiy PVC material
- IP67 waterproof

## DESCRIPTION

Wilgex Flexible LED Wall Washers are a 24VDC working optical lens type strip light with various beam angles for different applications. Available in white color(3000K, 4000K, 5000K). Not only can it be used as an IP67 flexible LED strip singly, and it can be mounted into an aluminum profile kit with smart accessories used as rigid linear wall washer lighting. IP67 rated, Soft and bendable design makes it ideal for curved surface mounting to illuminate large surfaces, e.g., buildings or walls in outdoor areas, also suitable for ambient lighting in indoor applications.