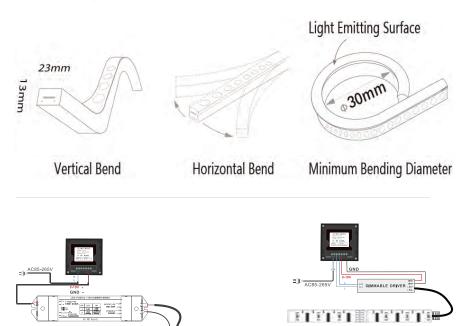

## **TECHNICAL INFORMATION**

■ Wall washer specifications

| Model:             | WJ-LS-P2313-MONO-24V            |
|--------------------|---------------------------------|
| Material:          | Eco-friendly PVC material       |
| Bending direction: | 30mm                            |
| Watts/M            | 12W/M                           |
| LED Type:          | SMD3030 (Osr / Cre) 24 LEDs / m |
| Input voltage:     | 24V                             |
| Lumens/M           | 1016.84LM                       |
| Lifespan           | 50000 Hours                     |
| Bend Diameter      | 30mm                            |
| Dimension          | 23mmx13mm                       |
| IP Rating          | IP67                            |
| IK Rating          | IK08                            |
| Cut Points         | 25cm                            |
| PWWA Lens          | 15°,25°,45°,60°, 45x25          |
| Certification      | CE, RoHs, PSE                   |

Connection diagram (12V/24V)

■1,1,1,1,8,1, 图 1,1,1,1,1,1