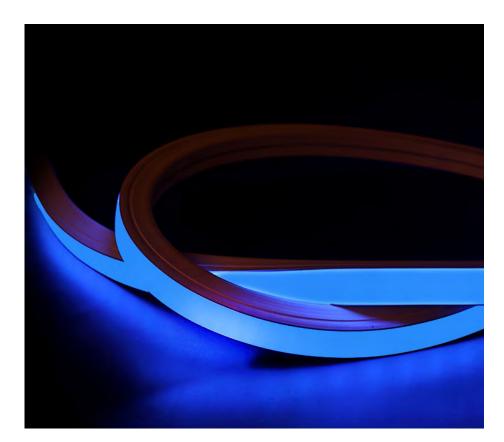

# HORIZONTAL BEND 16X16MM LED NEON FLEX, RGBW, 24V

SKU: WJ-SNF-1616-RGBW-24V

#### **■ DESCRIPTION**

LED Neon Flex is an innovative lighting system made in energy-saving LED technology. Its flexible, soft construction and uniform light color makes Neon Flex a perfect alternative to traditional neon tubes.

Wilgex LED Neon flex could be widely used as signage lighting in shop, as decorative lighting at home, in office and restaurant and as a building outline emphasizing lighting in architectural.

Neon Flex can be controlled by DMX, SPI, PWM, RF, DALI, dimmed or programmed. We offer 3 years guarantee for indoor installations (or 2 years for outdoor installations).