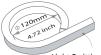

### ■ Neon Specifications

| SKU Code              | WJ-SNF-1616-RGBW-24V      |
|-----------------------|---------------------------|
| Voltage               | 24V                       |
| Watts/M               | 16W/M                     |
| Colour                | RGBW Colors Changing      |
| Lumens/M              | 300 LM                    |
| Guarantee             | 3 Years                   |
| Min Bend Diameter     | 120mm                     |
| CRI                   | 90                        |
| Dimension             | 16mm x 16mm               |
| IP Rating             | IP65 IP68                 |
| IK Rating             | IK08                      |
| Cut Points            | Every 8.33cm(24v)         |
| <b>Operating Temp</b> | -20°C to +45°C            |
| Lifespan              | Up to 36000 Hours         |
| Certification         | CE, RoHs, Reach           |
| Material              | Food Grade Silicone       |
| LED Type & Quantity   | SMD5050 72LEDs/M (4 IN 1) |
|                       |                           |