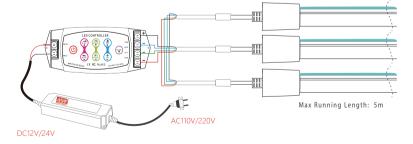

#### **■ CUSTOM PACKAGE**

Small Package For Distributors (5m, 10m Roll)

Connection diagram (12V/24V)

www.wilgex-led.com