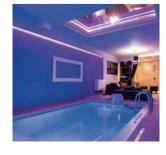

Wilgex LED Neon flex could be widely used as signage lighting in shop, as decorative lighting at home, in office and restaurant and as a building outline emphasizing lighting in architectural.

Neon Flex can be controlled by DMX, SPI, PWM, RF, DALI, dimmed or programmed. We offer 3 years guarantee for indoor installations (or 2 years for outdoor installations).