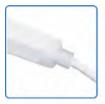

## IP68 (DIY Screw & Snap Connector)

Straight Exit Connector

Bottom Exit Connector

Side Exit Connector

End Cap