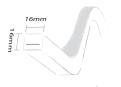

### ■ Neon Specifications

| SKU Code              | WJ-SNF-1616-RGBW-24V      |
|-----------------------|---------------------------|
| Voltage               | 24V                       |
| Watts/M               | 16W/M                     |
| Colour                | RGBW Colors Changing      |
| Lumens/M              | 300 LM                    |
| Guarantee             | 3 Years                   |
| Min Bend Diameter     | 120mm                     |
| CRI                   | 90                        |
| Dimension             | 16mm x 16mm               |
| IP Rating             | IP65 IP68                 |
| IK Rating             | IK08                      |
| Cut Points            | Every 8.33cm(24v)         |
| <b>Operating Temp</b> | -20°C to +45°C            |
| Lifespan              | Up to 36000 Hours         |
| Certification         | CE, RoHs, Reach           |
| Material              | Food Grade Silicone       |
| LED Type & Quantity   | SMD5050 72LEDs/M (4 IN 1) |
|                       |                           |

### ■ Driver Require

| 1 Meter  | > 20W  |
|----------|--------|
| 2 Meters | > 40W  |
| 3 Meters | > 60W  |
| 4 Meters | > 80W  |
| 5 Meters | > 100W |

Flat Surface: 160°

Bending Direction: Vertical

Light Emitting Surface
Minimum Bending Diameter