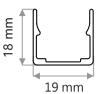

80W  |
| 5 Meters | > 100W |





Flat Surface: 160°

Bending Direction: Vertical



Light Emitting Surface
Minimum Bending Diameter

#### **■ DESCRIPTION**

LED Neon Flex is an innovative lighting system made in energy-saving LED technology. Its flexible, soft construction and uniform light color makes Neon Flex a perfect alternative to traditional neon tubes.

Wilgex LED Neon flex could be widely used as signage lighting in shop, as decorative lighting at home, in office and restaurant and as a building outline emphasizing lighting in architectural.

Neon Flex can be controlled by DMX, SPI, PWM, RF, DALI, dimmed or programmed. We offer 3 years guarantee for indoor installations (or 2 years for outdoor installations).



Easy to cut



Aluminum channel (1m、2m、3m)



5cm Aluminum channel



## IP68 (DIY Screw & Snap Connector)



Straight Exit Connector



Bottom Exit Connector



Side Exit Connector



End Cap

### **IP65 (DIY Connector)**



Straight Exit



Side Exit ( L )



Side Exit (R)



End Cap

#### **■ CUSTOM PACKAGE**

Small Package For Distributors (5m, 10m Roll)





Connection diagram (12V/24V)









www.wilgex-led.com