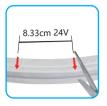

### ■ Neon Specifications

| SKU Code              | WJ-SNF-1616-RGBW-24V      |
|-----------------------|---------------------------|
| Voltage               | 24V                       |
| Watts/M               | 16W/M                     |
| Colour                | RGBW Colors Changing      |
| Lumens/M              | 300 LM                    |
| Guarantee             | 3 Years                   |
| Min Bend Diameter     | 120mm                     |
| CRI                   | 90                        |
| Dimension             | 16mm x 16mm               |
| IP Rating             | IP65 IP68                 |
| IK Rating             | IK08                      |
| Cut Points            | Every 8.33cm(24v)         |
| <b>Operating Temp</b> | -20°C to +45°C            |
| Lifespan              | Up to 36000 Hours         |
| Certification         | CE, RoHs, Reach           |
| Material              | Food Grade Silicone       |
| LED Type & Quantity   | SMD5050 72LEDs/M (4 IN 1) |
|                       |                           |