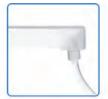

## IP68 (DIY Screw & Snap Connector)

Straight Exit Connector

Bottom Exit Connector

Side Exit Connector

End Cap