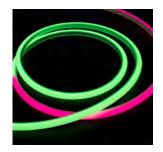

#### DESCRIPTION

LED Neon Flex is an innovative lighting system made in energy-saving LED technology. Its flexible, soft construction and uniform light color makes Neon Flex a perfect alternative to traditional neon tubes.