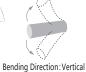

## ■ Driver Require

| 1 Meter  | > 18W |
|----------|-------|
| 2 Meters | > 36W |
| 3 Meters | > 54W |
| 4 Meters | > 72W |
| 5 Meters | > 90W |

Circle Surface: 270

Light Emitting Surface

Minimum Bending Diameter