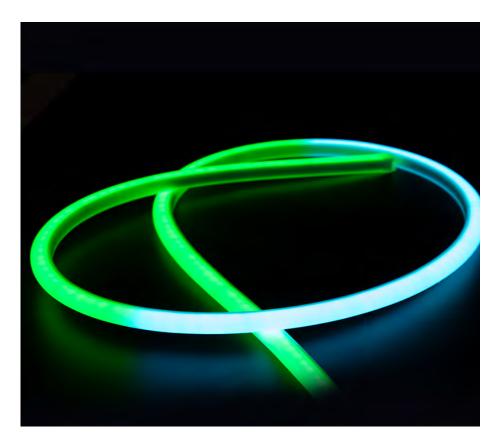

# VERTICAL BEND ROUND 13x13MM LED NEON FLEX, RGB-D, 12V/24V

SKU: WJ-SNF-T13-RGB-D-12V/24V

#### DESCRIPTION

LED Neon Flex is an innovative lighting system made in energy-saving LED technology. Its flexible, soft construction and uniform light color makes Neon Flex a perfect alternative to traditional neon tubes.

Wilgex LED Neon flex could be widely used as signage lighting in shop, as decorative lighting at home, in office and restaurant and as a building outline emphasizing lighting in architectural.

Neon Flex can be controlled by DMX, SPI, PWM, RF, DALI, dimmed or programmed. We offer 3 years guarantee for indoor installations (or 2 years for outdoor installations).