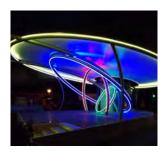

Wilgex LED Neon flex could be widely used as signage lighting in shop, as decorative lighting at home, in office and restaurant and as a building outline emphasizing lighting in architectural.

Neon Flex can be controlled by DMX, SPI, PWM, RF, DALI, dimmed or programmed. We offer 3 years guarantee for indoor installations (or 2 years for outdoor installations).