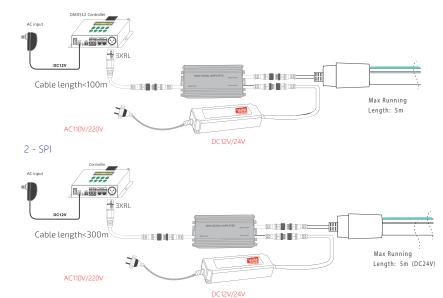

| > 72W |
| 5 Meters | > 90W |





Circle Surface: 270

Light Emitting Surface



Minimum Bending Diameter

#### DESCRIPTION

LED Neon Flex is an innovative lighting system made in energy-saving LED technology. Its flexible, soft construction and uniform light color makes Neon Flex a perfect alternative to traditional neon tubes.

Wilgex LED Neon flex could be widely used as signage lighting in shop, as decorative lighting at home, in office and restaurant and as a building outline emphasizing lighting in architectural.

Neon Flex can be controlled by DMX, SPI, PWM, RF, DALI, dimmed or programmed. We offer 3 years guarantee for indoor installations (or 2 years for outdoor installations).



Easy to cut

#### CUSTOM PACKAGE

Small Package For Distributors (5m, 10m Roll)





#### 1- DMX