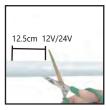

## ■ Neon Specifications

| SKU Code              | WJ-SNF-T13-RGB-D-12V/24V      |
|-----------------------|-------------------------------|
| Voltage               | 12V/24V                       |
| Watts/M               | 14W/M                         |
| Colour                | Dynamic PIXEL                 |
| Lumens/M              | 300 LM                        |
| Guarantee             | 3 Years                       |
| Min Bend Diameter     | 120mm                         |
| CRI                   | 90                            |
| Dimension             | T13mm Half Round              |
| IP Rating             | IP65                          |
| IK Rating             | IK08                          |
| Cut Points            | Every 12.5cm(12V),12.5cm(24V) |
| <b>Operating Temp</b> | -20°C to +45°C                |
| Lifespan              | Up to 36000 Hours             |
| Certification         | CE, RoHs, Reach               |
| Material              | Food Grade Silicone           |
| LED Type & Quantity   | SMD5050 112pcs with 16 Pixels |
|                       |                               |

Easy to cut