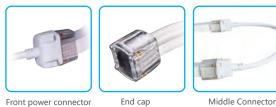

> 300W  |





Dome Surface: 270°





Light Emitting Surface

Bending Direction: Horizontal Minimum Bending Diameter

#### DESCRIPTION

LED Neon Flex is an innovative lighting system made in energy-saving LED technology. Its flexible, soft construction and uniform light color makes Neon Flex a perfect alternative to traditional neon tubes.

Wilgex LED Neon flex could be widely used as signage lighting in shop , as decorative lighting at home, in office and restaurant and as a building outline emphasizing lighting in architectural.

Neon Flex can be controlled by DMX, SPI, PWM, RF, DALI, dimmed or programmed. We offer 3 years guarantee for indoor installations (or 2 years for outdoor installations).









Easy to cut

Aluminum channel (1m、2m、3m)

#### IP68 (DIY Screw & Snap Connector)



# IP65 (DIY Connector)



### CUSTOM PACKAGE

1) Small Package For Distributors

Giftbox



2) Bulk Package For Engineering (25m, 50m, 100m Roll)













www.wilgex-led.com