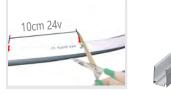

### **TECHNICAL INFORMATION**

Neon Specifications

| SKU Code            | WJ-PNF-1526-RGB-D-24V        |
|---------------------|------------------------------|
| Voltage             | 24V                          |
| Watts/M             | 12W/M                        |
| Colour              | Dynamic PIXEL                |
| Lumens/M            | 300 LM                       |
| Guarantee           | 3 Years                      |
| Min Bend Diameter   | 120mm                        |
| CRI                 | 90                           |
| Dimension           | 15mm x 26mm                  |
| IP Rating           | IP65 IP68                    |
| IK Rating           | IK08                         |
| Cut Points          | Every 10cm(24v)              |
| Operating Temp      | -20°C to +45°C               |
| Lifespan            | Up to 36000 Hours            |
| Certification       | CE, RoHs, Reach              |
| Material            | PVC Extrusion + Copper Wire  |
| LED Type & Quantity | SMD5050 60pcs with 10 Pixels |
|                     |                              |

Easy to cut

Aluminum channel (1m、2m、3m)