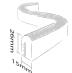

|
| CRI                 | 90                           |
| Dimension           | 15mm x 26mm                  |
| IP Rating           | IP65 IP68                    |
| IK Rating           | IK08                         |
| Cut Points          | Every 10cm(24v)              |
| Operating Temp      | -20°C to +45°C               |
| Lifespan            | Up to 36000 Hours            |
| Certification       | CE, RoHs, Reach              |
| Material            | PVC Extrusion + Copper Wire  |
| LED Type & Quantity | SMD5050 60pcs with 10 Pixels |
|                     |                              |

#### Driver Require

| 1 Meter   | > 15W   |
|-----------|---------|
| 1 Weter   | ~ 10 VV |
| 5 Meters  | > 75W   |
| 10 Meters | > 150W  |
| 15 Meters | > 225W  |
| 20 Meters | > 300W  |





Dome Surface: 270°





Light Emitting Surface

Bending Direction: Horizontal Minimum Bending Diameter

#### DESCRIPTION

LED Neon Flex is an innovative lighting system made in energy-saving LED technology. Its flexible, soft construction and uniform light color makes Neon Flex a perfect alternative to traditional neon tubes.

Wilgex LED Neon flex could be widely used as signage lighting in shop , as decorative lighting at home, in office and restaurant and as a building outline emphasizing lighting in architectural.

Neon Flex can be controlled by DMX, SPI, PWM, RF, DALI, dimmed or programmed. We offer 3 years guarantee for indoor installations (or 2 years for outdoor installations).









Easy to cut

Aluminum channel (1m、2m、3m)

#### IP68 (DIY Screw & Snap Connector)



# IP65 (DIY