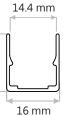

### **TECHNICAL INFORMATION**

Neon Specifications

| SKU Code            | WJ-PNF-1526-RGB-D-24V        |
|---------------------|------------------------------|
| Voltage             | 24V                          |
| Watts/M             | 12W/M                        |
| Colour              | Dynamic PIXEL                |
| Lumens/M            | 300 LM                       |
| Guarantee           | 3 Years                      |
| Min Bend Diameter   | 120mm                        |
| CRI                 | 90                           |
| Dimension           | 15mm x 26mm                  |
| IP Rating           | IP65 IP68                    |
| IK Rating           | IK08                         |
| Cut Points          | Every 10cm(24v)              |
| Operating Temp      | -20°C to +45°C               |
| Lifespan            | Up to 36000 Hours            |
| Certification       | CE, RoHs, Reach              |
| Material            | PVC Extrusion + Copper Wire  |
| LED Type & Quantity | SMD5050 60pcs with 10 Pixels |
|                     |                              |

Light Emitting Surface

Bending Direction: Horizontal Minimum Bending Diameter