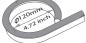

### **TECHNICAL INFORMATION**

Neon Specifications

| SKU Code            | WJ-PNF-1526-RGB-D-24V        |
|---------------------|------------------------------|
| Voltage             | 24V                          |
| Watts/M             | 12W/M                        |
| Colour              | Dynamic PIXEL                |
| Lumens/M            | 300 LM                       |
| Guarantee           | 3 Years                      |
| Min Bend Diameter   | 120mm                        |
| CRI                 | 90                           |
| Dimension           | 15mm x 26mm                  |
| IP Rating           | IP65 IP68                    |
| IK Rating           | IK08                         |
| Cut Points          | Every 10cm(24v)              |
| Operating Temp      | -20°C to +45°C               |
| Lifespan            | Up to 36000 Hours            |
| Certification       | CE, RoHs, Reach              |
| Material            | PVC Extrusion + Copper Wire  |
| LED Type & Quantity | SMD5050 60pcs with 10 Pixels |
|                     |                              |