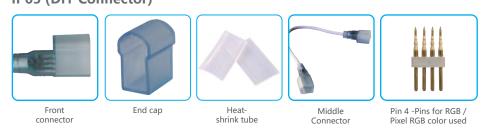

e: 270°





Light Emitting Surface

Bending Direction: Horizontal Minimum Bending Diameter

#### DESCRIPTION

LED Neon Flex is an innovative lighting system made in energy-saving LED technology. Its flexible, soft construction and uniform light color makes Neon Flex a perfect alternative to traditional neon tubes.

Wilgex LED Neon flex could be widely used as signage lighting in shop , as decorative lighting at home, in office and restaurant and as a building outline emphasizing lighting in architectural.

Neon Flex can be controlled by DMX, SPI, PWM, RF, DALI, dimmed or programmed. We offer 3 years guarantee for indoor installations (or 2 years for outdoor installations).









Easy to cut

Aluminum channel (1m、2m、3m)

#### IP68 (DIY Screw & Snap Connector)



# IP65 (DIY Connector)



### CUSTOM PACKAGE

1) Small Package For Distributors

Giftbox



2) Bulk Package For Engineering (25m, 50m, 100m Roll)













www.wilgex-led.com