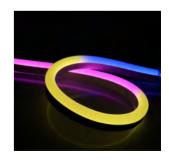

#### DESCRIPTION

LED Neon Flex is an innovative lighting system made in energy-saving LED technology. Its flexible, soft construction and uniform light color makes Neon Flex a perfect alternative to traditional neon tubes.