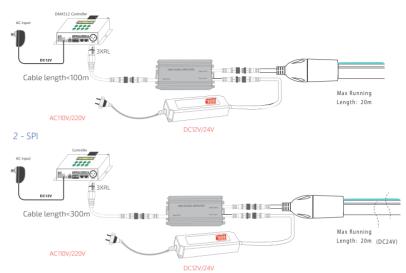

Wilgex LED Neon flex could be widely used as signage lighting in shop , as decorative lighting at home, in office and restaurant and as a building outline emphasizing lighting in architectural.

Neon Flex can be controlled by DMX, SPI, PWM, RF, DALI, dimmed or programmed. We offer 3 years guarantee for indoor installations (or 2 years for outdoor installations).