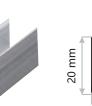

### **TECHNICAL INFORMATION**

Neon Specifications

| SKU Code            | WJ-PNF-1526-RGB-D-24V        |
|---------------------|------------------------------|
| Voltage             | 24V                          |
| Watts/M             | 12W/M                        |
| Colour              | Dynamic PIXEL                |
| Lumens/M            | 300 LM                       |
| Guarantee           | 3 Years                      |
| Min Bend Diameter   | 120mm                        |
| CRI                 | 90                           |
| Dimension           | 15mm x 26mm                  |
| IP Rating           | IP65 IP68                    |
| IK Rating           | IK08                         |
| Cut Points          | Every 10cm(24v)              |
| Operating Temp      | -20°C to +45°C               |
| Lifespan            | Up to 36000 Hours            |
| Certification       | CE, RoHs, Reach              |
| Material            | PVC Extrusion + Copper Wire  |
| LED Type & Quantity | SMD5050 60pcs with 10 Pixels |
|                     |                              |