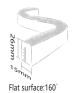

|
| CRI                 | 90                           |
| Dimension           | 15mm x 26mm                  |
| IP Rating           | IP65 IP68                    |
| IK Rating           | IK08                         |
| Cut Points          | Every 10cm(24v)              |
| Operating Temp      | -20°C to +45°C               |
| Lifespan            | Up to 36000 Hours            |
| Certification       | CE, RoHs, Reach              |
| Material            | PVC Extrusion + Copper Wire  |
| LED Type & Quantity | SMD5050 60pcs with 10 Pixels |
|                     |                              |

#### Driver Require

| 1 Meter   | > 15W   |
|-----------|---------|
| 1 Weter   | ~ 10 VV |
| 5 Meters  | > 75W   |
| 10 Meters | > 150W  |
| 15 Meters | > 225W  |
| 20 Meters | > 300W  |





Dome Surface: 270°





Light Emitting Surface

Bending Direction: Horizontal Minimum Bending Diameter

#### DESCRIPTION

LED Neon Flex is an innovative lighting system made in energy-saving LED technology. Its flexible, soft construction and uniform light color makes Neon Flex a perfect alternative to traditional neon tubes.

Wilgex LED Neon flex could be widely used as signage lighting in shop , as decorative lighting at home, in office and restaurant and as a building outline emphasizing lighting in architectural.

Neon Flex can be controlled by DMX, SPI, PWM, RF, DALI, dimmed or programmed. We offer 3 years guarantee for indoor installations (or 2 years for outdoor installations).









Easy to cut

Aluminum channel (1m、2m、3m)

#### IP68 (DIY Screw & Snap Connector)



# IP65 (D