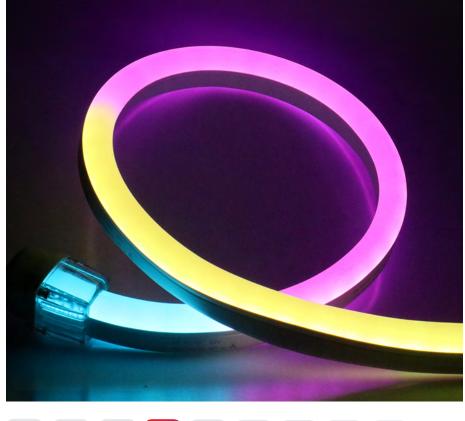

# HORIZONTAL BEND 15X26MM LED NEON FLEX, RGB-D , 24V

SKU: WJ-PNF-1526-RGB-D-24V

#### DESCRIPTION

LED Neon Flex is an innovative lighting system made in energy-saving LED technology. Its flexible, soft construction and uniform light color makes Neon Flex a perfect alternative to traditional neon tubes.

Wilgex LED Neon flex could be widely used as signage lighting in shop , as decorative lighting at home, in office and restaurant and as a building outline emphasizing lighting in architectural.

Neon Flex can be controlled by DMX, SPI, PWM, RF, DALI, dimmed or programmed. We offer 3 years guarantee for indoor installations (or 2 years for outdoor installations).