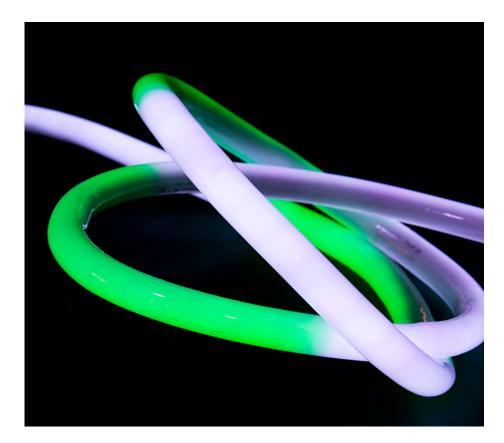

# VERTICAL BEND ROUND $\emptyset$ 18MM LED NEON FLEX, RGB-D , 24V

SKU: WJ-PNF-D18-RGB-D-24V

### **■ DESCRIPTION**

LED Neon Flex is an innovative lighting system made in energy-saving LED technology. Its flexible, soft construction and uniform light color makes Neon Flex a perfect alternative to traditional neon tubes.

Wilgex LED Neon flex could be widely used as signage lighting in shop, as decorative lighting at home, in office and restaurant and as a building outline emphasizing lighting in architectural.

Neon Flex can be controlled by DMX, SPI, PWM, RF, DALI, dimmed or programmed. We offer 3 years guarantee for indoor installations (or 2 years for outdoor installations).