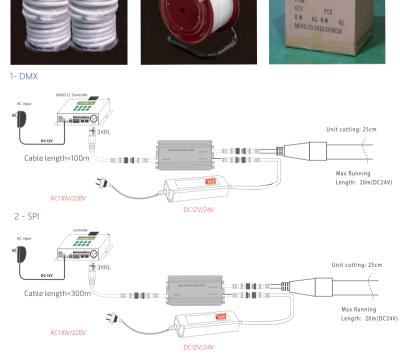

Wilgex LED Neon flex could be widely used as signage lighting in shop, as decorative lighting at home, in office and restaurant and as a building outline emphasizing lighting in architectural.

Neon Flex can be controlled by DMX, SPI, PWM, RF, DALI, dimmed or programmed. We offer 3 years guarantee for indoor installations (or 2 years for outdoor installations).