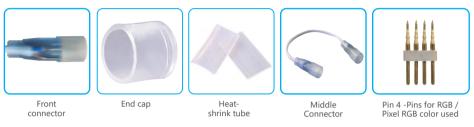

|
|-----------|--------|
| 5 Meters  | > 90W  |
| 10 Meters | > 180W |
| 15 Meters | > 270W |
| 20 Meters | > 360W |



Light Emitting Surface



Minimum Bending Diameter

### **■ DESCRIPTION**

LED Neon Flex is an innovative lighting system made in energy-saving LED technology. Its flexible, soft construction and uniform light color makes Neon Flex a perfect alternative to traditional neon tubes.

Wilgex LED Neon flex could be widely used as signage lighting in shop, as decorative lighting at home, in office and restaurant and as a building outline emphasizing lighting in architectural.

Neon Flex can be controlled by DMX, SPI, PWM, RF, DALI, dimmed or programmed. We offer 3 years guarantee for indoor installations (or 2 years for outdoor installations).



#### **IP65 (DIY Connector)**



## **CUSTOM PACKAGE**

## 1) Small Package For Distributors



2) Bulk Package For Engineering (25m, 50m, 100m Roll)