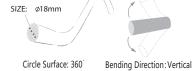

#### ■ Neon Specifications

| SKU Code            | WJ-PNF-D18-RGB-D-24V          |
|---------------------|-------------------------------|
| Voltage             | 24V                           |
| Watts/M             | 14W/M                         |
| Colour              | Dynamic PIXEL                 |
| Lumens/M            | 300 LM                        |
| Guarantee           | 3 Years                       |
| Min Bend Diameter   | 120mm                         |
| CRI                 | 90                            |
| Dimension           | Ø18mm                         |
| IP Rating           | IP65                          |
| IK Rating           | IK08                          |
| Cut Points          | Every 25cm(24v)               |
| Operating Temp      | -20°C to +45°C                |
| Lifespan            | Up to 36000 Hours             |
| Certification       | CE, RoHs, Reach               |
| Material            | PVC Extrusion + Copper Wire   |
| LED Type & Quantity | SMD5050 112pcs with 16 Pixels |