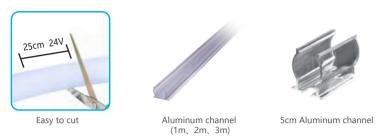

#### ■ Neon Specifications

| SKU Code            | WJ-PNF-D18-RGB-D-24V          |
|---------------------|-------------------------------|
| Voltage             | 24V                           |
| Watts/M             | 14W/M                         |
| Colour              | Dynamic PIXEL                 |
| Lumens/M            | 300 LM                        |
| Guarantee           | 3 Years                       |
| Min Bend Diameter   | 120mm                         |
| CRI                 | 90                            |
| Dimension           | Ø18mm                         |
| IP Rating           | IP65                          |
| IK Rating           | IK08                          |
| Cut Points          | Every 25cm(24v)               |
| Operating Temp      | -20°C to +45°C                |
| Lifespan            | Up to 36000 Hours             |
| Certification       | CE, RoHs, Reach               |
| Material            | PVC Extrusion + Copper Wire   |
| LED Type & Quantity | SMD5050 112pcs with 16 Pixels |