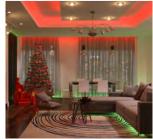

Wilgex LED Neon flex could be widely used as signage lighting in shop, as decorative lighting at home, in office and restaurant and as a building outline emphasizing lighting in architectural.

Neon Flex can be controlled by DMX, SPI, PWM, RF, DALI, dimmed or programmed. We offer 3 years guarantee for indoor installations (or 2 years for outdoor installations).