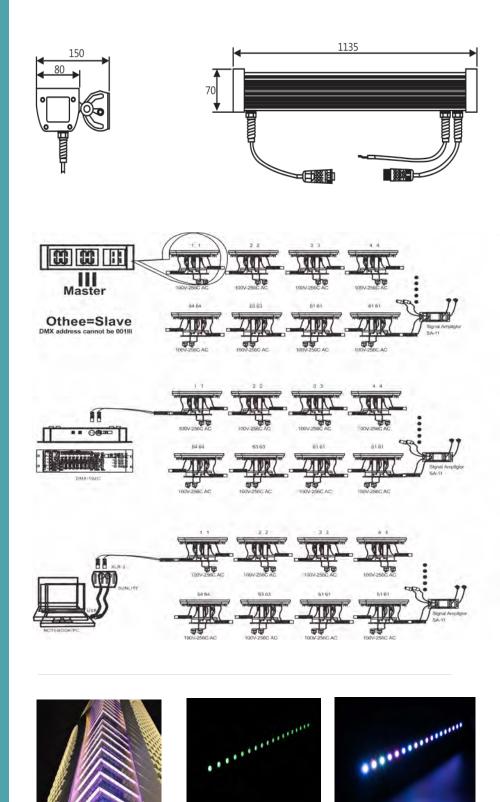

#### **TECHNICAL INFORMATION**

■ Wall washer specifications

| WJ-LWW-5-36P-RGB/MONO COLOR |                                                             |
|-----------------------------|-------------------------------------------------------------|
| Power consumption           | 36 Watts                                                    |
| Light source                | 36 Power LED/1W                                             |
| Rotary angle                | 150°                                                        |
| Input voltage               | 100V-256V AC                                                |
| Size                        | L1135mm*W150mm*H70mm                                        |
| Housing material            | Aluminum alloy                                              |
| IP Rating                   | IP65                                                        |
| Weight                      | 5.6KG                                                       |
| Beam Angle                  | 15°, 30°, 45°, 60°, 90°, 30°, 60°                           |
| Working temperature         | -20°-60°                                                    |
| Working mode                | Independent, DMX,<br>Master-Slave mode                      |
| Feature                     | Aluminum alloy housing,<br>Tempered glass controller inside |

### DESCRIPTION

This product is mainly used for decorating and highlighting in building frame, garden, and other various engineering field etc. It can work in in dependent mode and DMX mode, which can generate various color ch anging effects, such as flashing, fading, steady ,seven color jumping sy nchronously etc. DMX 256 class gray degree dimmer, DMX programable (thousands of effects available if many lightings connected together).