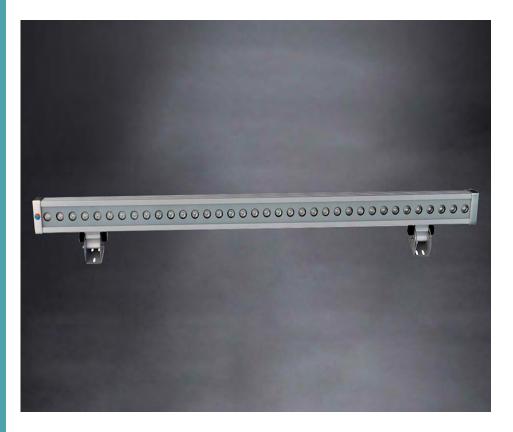

## **LED Wall Washer** WJ-LWW-5-36P-RGB/MONO COLOR

#### **TECHNICAL INFORMATION**

■ Wall washer specifications

| WJ-LWW-5-36P-RGB/MONO COLOR |                                                             |
|-----------------------------|-------------------------------------------------------------|
| Power consumption           | 36 Watts                                                    |
| Light source                | 36 Power LED/1W                                             |
| Rotary angle                | 150°                                                        |
| Input voltage               | 100V-256V AC                                                |
| Size                        | L1135mm*W150mm*H70mm                                        |
| Housing material            | Aluminum alloy                                              |
| IP Rating                   | IP65                                                        |
| Weight                      | 5.6KG                                                       |
| Beam Angle                  | 15°, 30°, 45°, 60°, 90°, 30°, 60°                           |
| Working temperature         | -20°-60°                                                    |
| Working mode                | Independent, DMX,<br>Master-Slave mode                      |
| Feature                     | Aluminum alloy housing,<br>Tempered glass controller inside |