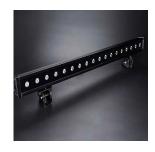

## **LED Wall Washer**

WJ-LWW-5-18X3W-RGB(3 IN 1) COLOR

## **TECHNICAL INFORMATION**

■ Wall washer specifications

| WJ-LWW-5-18X3W-RGB(3 IN 1) COLOR |                                                             |
|----------------------------------|-------------------------------------------------------------|
| Power consumption                | 54 Watts                                                    |
| Light source                     | 18 Power LED/3W                                             |
| Rotary angle                     | 150°                                                        |
| Input voltage                    | 100V-256V AC                                                |
| Size                             | L1000mm*W150mm*H70mm                                        |
| Housing material                 | Aluminum alloy                                              |
| IP Rating                        | IP65                                                        |
| Weight                           | 5.9KG                                                       |
| Beam Angle                       | 15°, 30°, 45°, 60°, 90°, 30°, 60°                           |
| Working temperature              | -20°-60°                                                    |
| Working mode                     | Independent, DMX,<br>Master-Slave mode                      |
| Feature                          | Aluminum alloy housing,<br>Tempered glass controller inside |