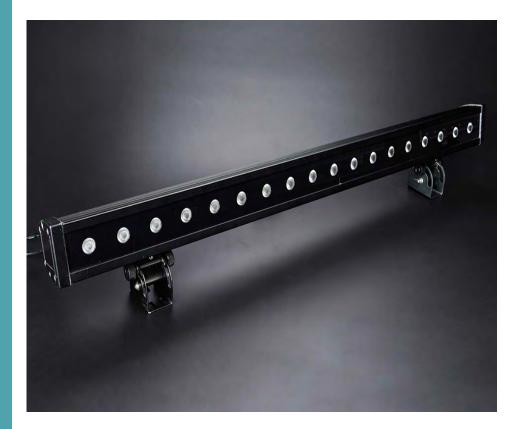

## **LED Wall Washer**

WJ-LWW-5-18X3W-RGB(3 IN 1) COLOR

## **TECHNICAL INFORMATION**

■ Wall washer specifications

| WJ-LWW-5-18X3W-RGB(3 IN 1) COLOR |                                                             |
|----------------------------------|-------------------------------------------------------------|
| Power consumption                | 54 Watts                                                    |
| Light source                     | 18 Power LED/3W                                             |
| Rotary angle                     | 150°                                                        |
| Input voltage                    | 100V-256V AC                                                |
| Size                             | L1000mm*W150mm*H70mm                                        |
| Housing material                 | Aluminum alloy                                              |
| IP Rating                        | IP65                                                        |
| Weight                           | 5.9KG                                                       |
| Beam Angle                       | 15°, 30°, 45°, 60°, 90°, 30°, 60°                           |
| Working temperature              | -20°-60°                                                    |
| Working mode                     | Independent, DMX,<br>Master-Slave mode                      |
| Feature                          | Aluminum alloy housing,<br>Tempered glass controller inside |