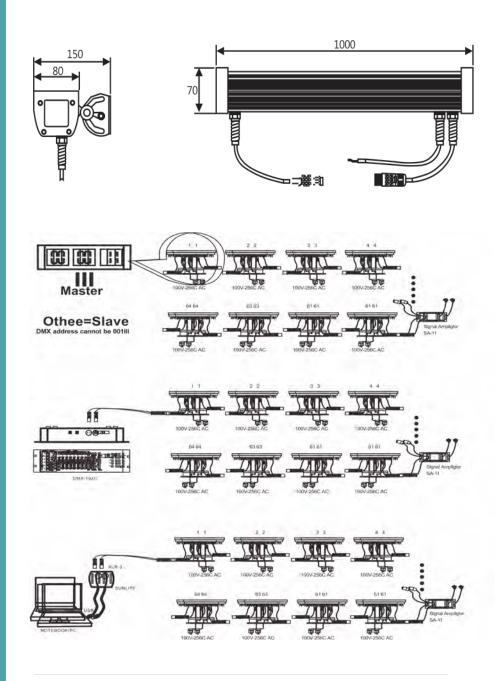

## **TECHNICAL INFORMATION**

■ Wall washer specifications

| WJ-LWW-5-18X3W-RGB(3 IN 1) COLOR |                                                             |
|----------------------------------|-------------------------------------------------------------|
| Power consumption                | 54 Watts                                                    |
| Light source                     | 18 Power LED/3W                                             |
| Rotary angle                     | 150°                                                        |
| Input voltage                    | 100V-256V AC                                                |
| Size                             | L1000mm*W150mm*H70mm                                        |
| Housing material                 | Aluminum alloy                                              |
| IP Rating                        | IP65                                                        |
| Weight                           | 5.9KG                                                       |
| Beam Angle                       | 15°, 30°, 45°, 60°, 90°, 30°, 60°                           |
| Working temperature              | -20°-60°                                                    |
| Working mode                     | Independent, DMX,<br>Master-Slave mode                      |
| Feature                          | Aluminum alloy housing,<br>Tempered glass controller inside |

## DESCRIPTION

This product is mainly used for decorating and highlighting in building frame, garden, and other various engineering field etc. It can work in in dependent mode and DMX mode, which can generate various color ch anging effects, such as flashing, fading, steady ,seven color jumping sy nchronously etc. DMX 256 class gray degree dimmer, DMX programable (thousands of effects available if many lightings connected together).