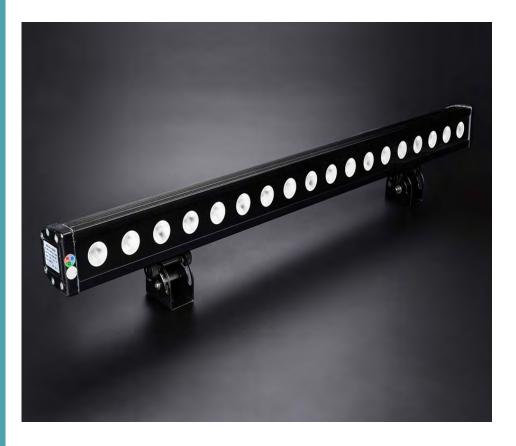

## LED Wall Washer

#### WJ-LWW-5-18×4W-RGBW(4 IN 1) COLOR

### **TECHNICAL INFORMATION**

■ Wall washer specifications

| WJ-LWW-5-18×4W-RGBW(4 IN 1) COLOR |                                                             |
|-----------------------------------|-------------------------------------------------------------|
| Power consumption                 | 72 Watts                                                    |
| Light source                      | 18 Power LED/4W                                             |
| Rotary angle                      | 150°                                                        |
| Input voltage                     | 100V-256V AC                                                |
| Size                              | L1000mm*W150mm*H70mm                                        |
| Housing material                  | Aluminum alloy                                              |
| IP Rating                         | IP65                                                        |
| Weight                            | 5.2KG                                                       |
| Beam Angle                        | 15°, 30°, 45°, 60°, 90°, 30°, 60°                           |
| Working temperature               | -20°-60°                                                    |
| Working mode                      | Independent, DMX,<br>Master-Slave mode                      |
| Feature                           | Aluminum alloy housing,<br>Tempered glass controller inside |