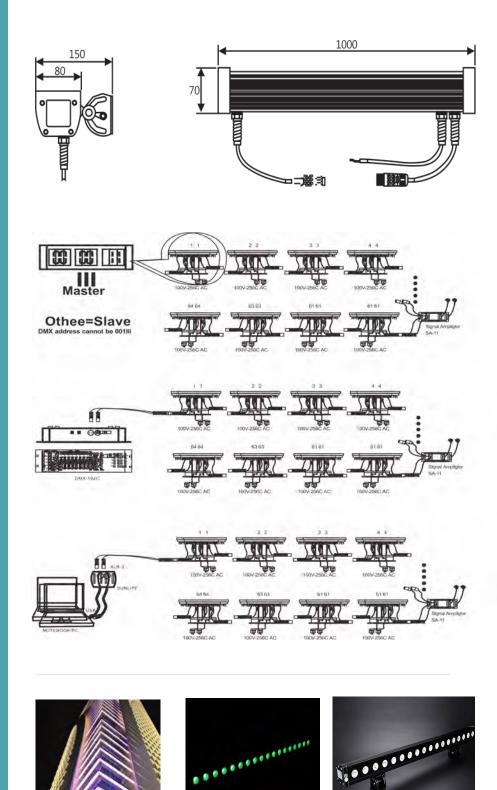

### **TECHNICAL INFORMATION**

■ Wall washer specifications

| WJ-LWW-5-18×4W-RGBW(4 IN 1) COLOR |                                                             |
|-----------------------------------|-------------------------------------------------------------|
| Power consumption                 | 72 Watts                                                    |
| Light source                      | 18 Power LED/4W                                             |
| Rotary angle                      | 150°                                                        |
| Input voltage                     | 100V-256V AC                                                |
| Size                              | L1000mm*W150mm*H70mm                                        |
| Housing material                  | Aluminum alloy                                              |
| IP Rating                         | IP65                                                        |
| Weight                            | 5.2KG                                                       |
| Beam Angle                        | 15°, 30°, 45°, 60°, 90°, 30°, 60°                           |
| Working temperature               | -20°-60°                                                    |
| Working mode                      | Independent, DMX,<br>Master-Slave mode                      |
| Feature                           | Aluminum alloy housing,<br>Tempered glass controller inside |

## DESCRIPTION

This product is mainly used for decorating and highlighting in building frame, garden, and other various engineering field etc. It can work in in dependent mode and DMX mode, which can generate various color ch anging effects, such as flashing, fading, steady ,seven color jumping sy nchronously etc. DMX 256 class gray degree dimmer, DMX programable (thousands of effects available if many lightings connected together).