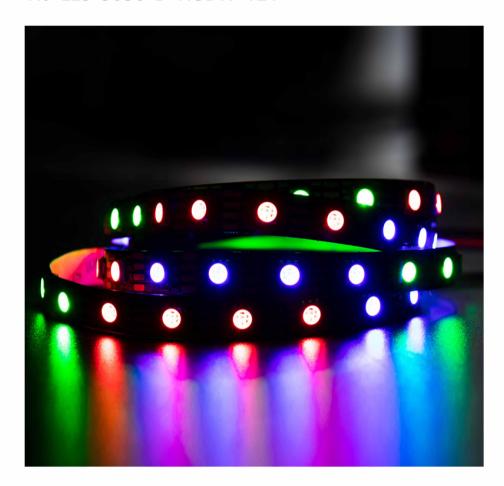

# LED LIGHT STRIP

WJ-LLS-5050-D-RGBW-12V

## ■ Light Strip Specifications

| Model:          | WJ-LLS-5050-D-RGBW-12V        |
|-----------------|-------------------------------|
| Color:          | Pixel RGBW (3 wires)          |
| CRI:            | Ra>90                         |
| FPCB:           | 12mm black                    |
| Cutting:        | one by one LED pixel (1.65cm) |
| LED Type & QTY: | SMD5050 60 pcs 60 pixels/m    |
| Power:          | 26W/M                         |
| Packing:        | 5m per reel                   |
| Voltage:        | 12V                           |
| IC:             | SK6812 (IC in each LED)       |

#### **FEATURES & BENEFITS**

- DYNAMIC PIXEL RGBW COLOR
- High Brightness Output
- The Light Strip Can Be Recessed Or Surface Mounted
- Installation For Indoor Home Decor
- High Quality, Rest Assured Service
- Non-waterproof IP 20