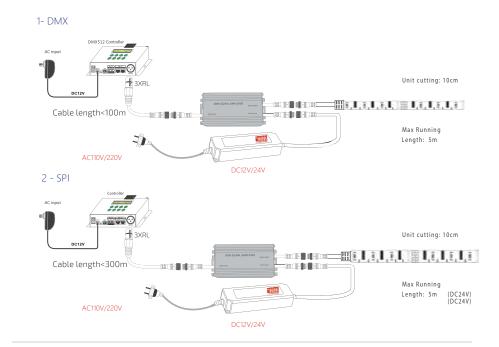

## **TECHNICAL INFORMATION**

## ■ Light Strip Specifications

| Model:          | WJ-LLS-5050-D-RGBW-12V        |
|-----------------|-------------------------------|
| Color:          | Pixel RGBW (3 wires)          |
| CRI:            | Ra>90                         |
| FPCB:           | 12mm black                    |
| Cutting:        | one by one LED pixel (1.65cm) |
| LED Type & QTY: | SMD5050 60 pcs 60 pixels/m    |
| Power:          | 26W/M                         |
| Packing:        | 5m per reel                   |
| Voltage:        | 12V                           |
| IC:             | SK6812 (IC in each LED)       |

### ■ Driver Require

| 1 Meter  | > 32W  |
|----------|--------|
| 2 Meters | > 64W  |
| 3 Meters | > 96W  |
| 4 Meters | > 128W |
| 5 Meters | > 160W |