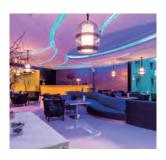

When it comes to stage lighting you can use LED light strips in different ways. You can use diffused LED light strips to backlight screens and pod iums. Bright RGB and LED neon lights can be used to highlight key areas of the stage. Luminous LED light strips can be used for backdrop and spotlight lighting.