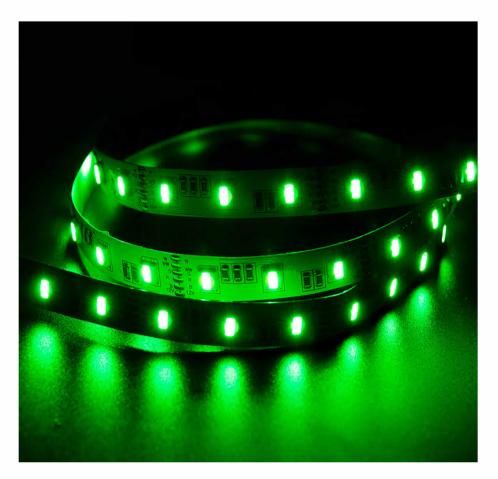

# LED LIGHT STRIP

WJ-LLS-5050-60D-WRGBWW-12V/24V

## Light Strip Specifications

| Model:          | WJ-LLS-5050-60D-WRGBWW-12V/24V |
|-----------------|--------------------------------|
| Color:          | WRGBWW(5IN1,6 wires)           |
| CRI:            | Ra>90                          |
| FPCB:           | 12mm white                     |
| cutting:        | 3 LEDs/6 LEDs (5cm/10cm)       |
| LED Type & QTY: | SMD5050 60pcs/m                |
| Power:          | 20W/M                          |
| Packing:        | 5m per reel                    |
| Voltage:        | 12V/24V                        |

#### **■ DESCRIPTION**

An LED strip light is a flexible circuit board that is populated with LEDs that you can stick almost anywhere you want to add powerful lighting in a variety of colors and brightnesses. LED strip lights are flexible and can be bent vertically up to 90 degrees. There are 5 great spots for LED strip lights around your home: 1. Under cabinets 2. Along toe kicks 3. Under shelves 4. Under the bed 5. Behind computer and TV screens.