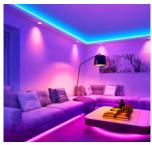

#### **■ DESCRIPTION**

An LED strip light is a flexible circuit board that is populated with LEDs that you can stick almost anywhere you want to add powerful lighting in a variety of colors and brightnesses. LED strip lights are flexible and can be bent vertically up to 90 degrees. There are 5 great spots for LED strip lights around your home: 1. Under cabinets 2. Along toe kicks 3. Under shelves 4. Under the bed 5. Behind computer and TV screens.

If you're looking for your next DIY project, search no more—enhance your space with mood lighting for an aesthetic upgrade that can also improve your mood, sleep, and productivity.

**COLORFUL BOX** 

REEL