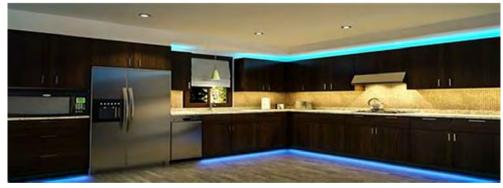

#### **■ DESCRIPTION**

An LED strip light is a flexible circuit board that is populated with LEDs that you can stick almost anywhere you want to add powerful lighting in a variety of colors and brightnesses. LED strip lights are flexible and can be bent vertically up to 90 degrees. There are 5 great spots for LED strip lights around your home: 1. Under cabinets 2. Along toe kicks 3. Under shelves 4. Under the bed 5. Behind computer and TV screens.