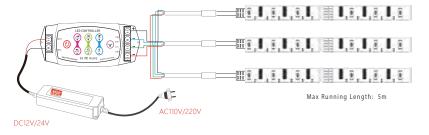

and can be bent vertically up to 90 degrees. There are 5 great spots for LED strip lights around your home: 1. Under cabinets 2. Along toe kicks 3. Under shelves 4. Under the bed 5. Behind computer and TV screens.

When it comes to stage lighting you can use LED light strips in different ways. You can use diffused LED light strips to backlight screens and pod iums. Bright RGB and LED neon lights can be used to highlight key areas of the stage. Luminous LED light strips can be used for backdrop and spotlight lighting.

If you're looking for your next DIY project, search no more—enhance your space with mood lighting for an aesthetic upgrade that can also improve your mood, sleep, and productivity.







**COLORFUL BOX** 

REEL

**REEL / ANTIATATIC BAG** 

#### Connection diagram (12V/24V)