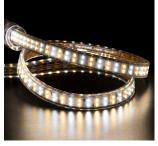

### ■ Light Strip Specifications

| Model:             | WJ-PLS-1707-White (Dual)-110V/220V |
|--------------------|------------------------------------|
| Materil:           | Eco-friendly PVC material          |
| Bending direction: | Vertical                           |
| Working Mode:      | Steady/Dimmable                    |
| Color:             | 3000K/4000K/6500K                  |
| Voltage:           | AC110V/220V                        |
| Watts/M:           | 13W                                |
| Lumens/M:          | 1016.84LM                          |
| <b>Cut Points:</b> | 100CM                              |
| Lifespan:          | 50000 hours                        |

### **■ DESCRIPTION**

An LED strip light is a flexible circuit board that is populated with LEDs that you can stick almost anywhere you want to add powerful lighting in a variety of colors and brightnesses. LED strip lights are flexible and can be bent vertically up to 90 degrees. There are 5 great spots for LED strip lights around your home: 1. Under cabinets 2. Along toe kicks 3. Under shelves 4. Under the bed 5. Behind computer and TV screens.