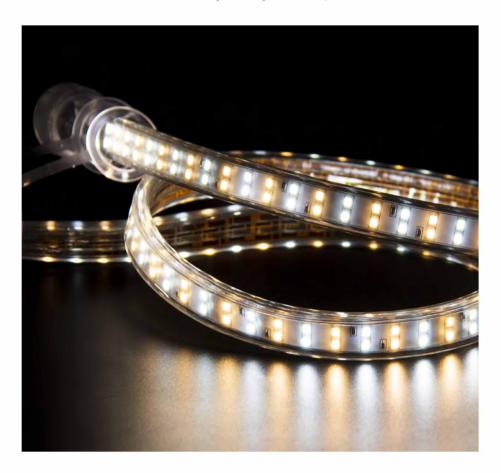

### ■ Light Strip Specifications

| Model:             | WJ-PLS-1707-White (Dual)-110V/220V |
|--------------------|------------------------------------|
| Materil:           | Eco-friendly PVC material          |
| Bending direction: | Vertical                           |
| Working Mode:      | Steady/Dimmable                    |
| Color:             | 3000K/4000K/6500K                  |
| Voltage:           | AC110V/220V                        |
| Watts/M:           | 13W                                |
| Lumens/M:          | 1016.84LM                          |
| <b>Cut Points:</b> | 100CM                              |
| Lifespan:          | 50000 hours                        |

### **■ DESCRIPTION**

An LED strip light is a flexible circuit board that is populated with LEDs that you can stick almost anywhere you want to add powerful lighting in a variety of colors and brightnesses. LED strip lights are flexible and can be bent vertically up to 90 degrees. There are 5 great spots for LED strip lights around your home: 1. Under cabinets 2. Along toe kicks 3. Under shelves 4. Under the bed 5. Behind computer and TV screens.