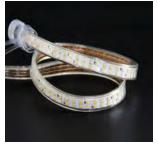

### ■ Light Strip Specifications

| Model:             | WJ-PLS-1707-White (Dual)-110V/220V |
|--------------------|------------------------------------|
| Materil:           | Eco-friendly PVC material          |
| Bending direction: | Vertical                           |
| Working Mode:      | Steady/Dimmable                    |
| Color:             | 3000K/4000K/6500K                  |
| Voltage:           | AC110V/220V                        |
| Watts/M:           | 13W                                |
| Lumens/M:          | 1016.84LM                          |
| <b>Cut Points:</b> | 100CM                              |
| Lifespan:          | 50000 hours                        |

### **■ DESCRIPTION**

An LED strip light is a flexible circuit board that is populated with LEDs that you can stick almost anywhere you want to add powerful lighting in a variety of colors and brightnesses. LED strip lights are flexible and can be bent vertically up to 90 degrees. There are 5 great spots for LED strip lights around your home: 1. Under cabinets 2. Along toe kicks 3. Under shelves 4. Under the bed 5. Behind computer and TV screens.