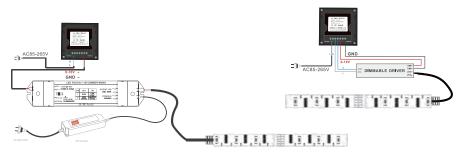

lexible and can be bent vertically up to 90 degrees. There are 5 great spots for LED strip lights around your home: 1. Under cabinets 2. Along toe kicks 3. Under shelves 4. Under the bed 5. Behind computer and TV screens.

When it comes to stage lighting you can use LED light strips in different ways. You can use diffused LED light strips to backlight screens and pod iums. Bright RGB and LED neon lights can be used to highlight key areas of the stage. Luminous LED light strips can be used for backdrop and spotlight lighting.

If you're looking for your next DIY project, search no more—enhance your space with mood lighting for an aesthetic upgrade that can also improve your mood, sleep, and productivity.









COLORFUL BOX

REEL / WHITE BOX

REEL / ANTIATATIC BAG

ENGINEER BULK PACKAGE



Connection diagram (12V/24V)