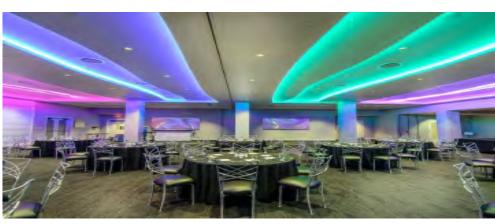

When it comes to stage lighting you can use LED light strips in different ways. You can use diffused LED light strips to backlight screens and pod iums. Bright RGB and LED neon lights can be used to highlight key areas of the stage. Luminous LED light strips can be used for backdrop and spotlight lighting.