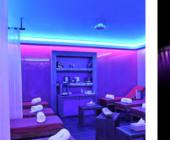

### DESCRIPTION

An LED strip light is a flexible circuit board that is populated with LEDs that you can stick almost anywhere you want to add powerful lighting in a variety of colors and brightnesses. LED strip lights are flexible and can be bent vertically up to 90 degrees. There are 5 great spots for LED strip lights around your home: 1. Under cabinets 2. Along toe kicks 3. Under shelves 4. Under the bed 5. Behind computer and TV screens.

If you're looking for your next DIY project, search no more—enhance your space with mood lighting for an aesthetic upgrade that can also improve your mood, sleep, and productivity.

COLORFUL BOX

REEL / WHITE BOX