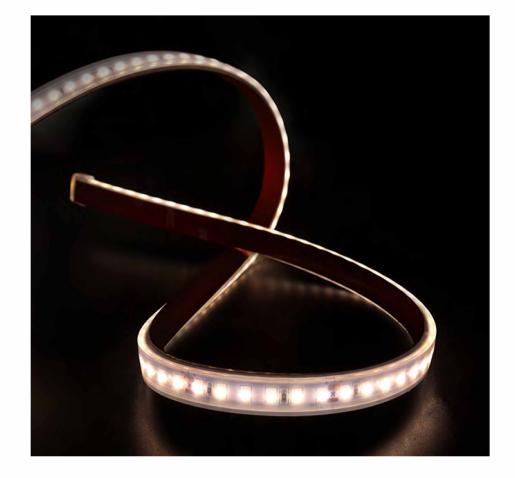

## LED LIGHT STRIP

WJ-SLS-1204-MONO-12V/24V

### DESCRIPTION

An LED strip light is a flexible circuit board that is populated with LEDs that you can stick almost anywhere you want to add powerful lighting in a variety of colors and brightnesses. LED strip lights are flexible and can be bent vertically up to 90 degrees. There are 5 great spots for LED strip lights around your home: 1. Under cabinets 2. Along toe kicks 3. Under shelves 4. Under the bed 5. Behind computer and TV screens.