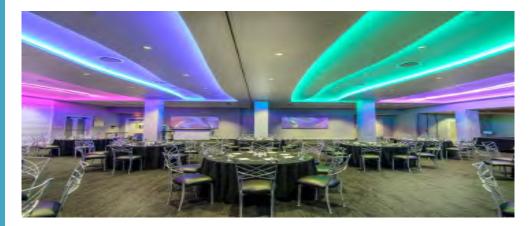

When it comes to stage lighting you can use LED light strips in different ways. You can use diffused LED light strips to backlight screens and pod iums. Bright RGB and LED neon lights can be used to highlight key areas of the stage. Luminous LED light strips can be used for backdrop and spotlight lighting.