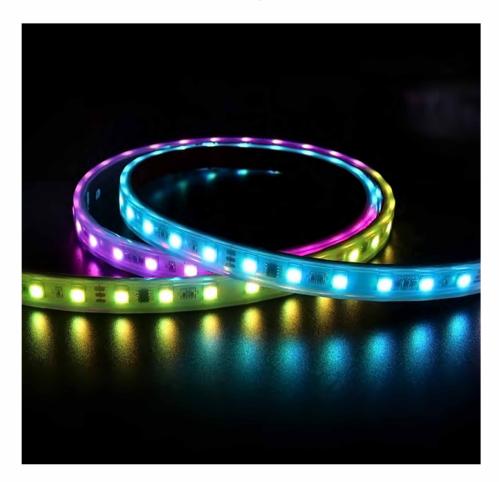

# LED LIGHT STRIP

WJ-SLS-1404-RGB-D-12V/24V

#### **■ DESCRIPTION**

An LED strip light is a flexible circuit board that is populated with LEDs that you can stick almost anywhere you want to add powerful lighting in a variety of colors and brightnesses. LED strip lights are flexible and can be bent vertically up to 90 degrees. There are 5 great spots for LED strip lights around your home: 1. Under cabinets 2. Along toe kicks 3. Under shelves 4. Under the bed 5. Behind computer and TV screens.

When it comes to stage lighting you can use LED light strips in different ways. You can use diffused LED light strips to backlight screens and pod iums. Bright RGB and LED neon lights can be used to highlight key areas of the stage. Luminous LED light strips can be used for backdrop and spotlight lighting.

If you're looking for your next DIY project, search no more—enhance your space with mood lighting for an aesthetic upgrade that can also improve your mood, sleep, and productivity.

**COLORFUL BOX** 

**REEL / WHITE BOX** 