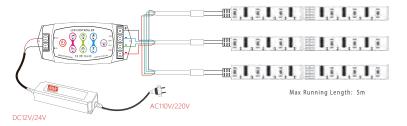

**REEL / ANTIATATIC BAG** 

**ENGINEER BULK PACKAGE** 

Connection diagram (12V/24V)

www.wilgex-led.com