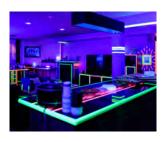

When it comes to stage lighting you can use LED light strips in different ways. You can use diffused LED light strips to backlight screens and pod iums. Bright RGB and LED neon lights can be used to highlight key areas of the stage. Luminous LED light strips can be used for backdrop and spotlight lighting.

If you're looking for your next DIY project, search no more—enhance your space with mood lighting for an aesthetic upgrade that can also improve your mood, sleep, and productivity.

**COLORFUL BOX** 

**REEL / WHITE BOX** 