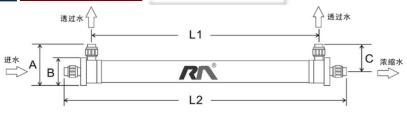

Size of Membrane Unit

1.0 inch=25.4mm

UF-4046

| L1                 | L2                  | A                  | В                  | С                  |
|--------------------|---------------------|--------------------|--------------------|--------------------|
| 965 mm (38 inches) | 1155 mm (46 inches) | 169mm (6.7 inches) | 113mm (4.5 inches) | 112.5 (4.4 inches) |