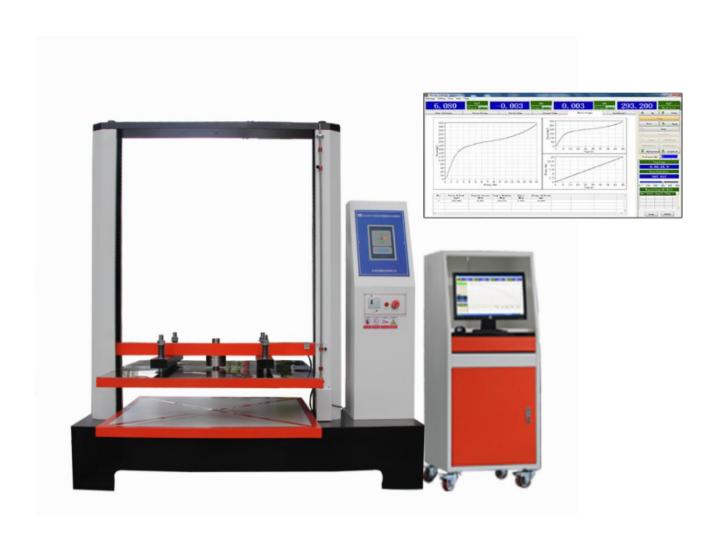

# **HZ-6001B Computer Type Carton Resist Compression Testing Machine**

### **Equipment Description**

The machine used to test compressive strength of cartons, containers and other packaging structure, adopts dynamic holding pressure technology, simulates stacking the test of pile, in order to know the compressive strength and impact-resistant capacity of product packaging during transportation and stacking, This machine adopts Load Cell Sensor, through computer analyse then it will directly displayed the resistance force on the screen through the computer. The test results can used as the reference for packaging design.

#### **Main Feature**

- 1. This machine uses the extruded aluminum boards type that through senior paint processing, Inside with the high-precision, low resistance and gapless double ball screw, improve the efficiency and rigid structure load
- 2. The control system adopts Panasonic digital communication server to control high frequency servo motor, stable transmission and low voice, the speed accuracy can control in  $\pm 0.2\%$ .
- 3.Micro system uses business computer as the master controller, equipped with the AT test software, can set the parameter, working status control, data collection, analysis and process, display results and print test results.
- 4. This machine has stable and reliable performance, high measurement accuracy, the test software has strong function, easy to operate and handle.

## **Technical parameter:**

| Model    | HZ-6001B                  |
|----------|---------------------------|
| Units    | kgf, lbf, N, KN, kPa, MPa |
| Capacity | 500kg,1 ton, 2 ton, 5ton  |

| Resolution        | 1/50,000                                                                  |
|-------------------|---------------------------------------------------------------------------|
| Accuracy          | ±1%                                                                       |
| Compression space | 100*100*100cm or 120*120*120cm ( or designated )                          |
| Motor             | AC Servo Motor + Driver                                                   |
| Test speed        | 12 ~ 350mm/min                                                            |
| Protector         | Leakage protection, overload auto-shutdown, displacement limit protection |
| Volume            | 153×121×180cm                                                             |
| Power             | 1 ∮ , AC 220V , 5A                                                        |