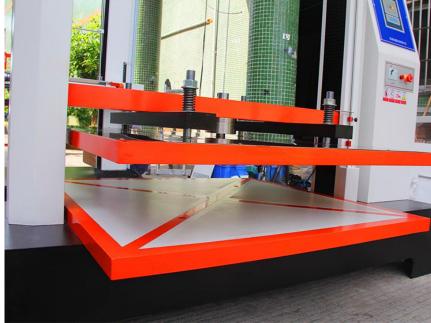

### **Equipment Description**

The machine used to test compressive strength of cartons, containers and other packaging structure, adopts dynamic holding pressure technology, simulates stacking the test of pile, in order to know the compressive strength and impact-resistant capacity of product packaging during transportation and stacking, This machine adopts Load Cell Sensor, through computer analyse then it will directly displayed the resistance force on the screen through the computer. The test results can used as the reference for packaging design.

#### **Main Feature**

- 1. This machine uses the extruded aluminum boards type that through senior paint processing, Inside with the high-precision, low resistance and gapless double ball screw, improve the efficiency and rigid structure load
- 2. The control system adopts Panasonic digital communication server to control high frequency servo motor, stable transmission and low voice, the speed accuracy can control in  $\pm 0.2\%$ .
- 3.Micro system uses business computer as the master controller, equipped with the AT test software, can set the parameter, working status control, data collection, analysis and process, display results and print test results.
- 4. This machine has stable and reliable performance, high measurement accuracy, the test software has strong function, easy to operate and handle.