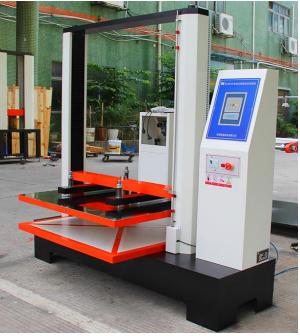

# **HZ-6001B Computer Type Carton Resist Compression Testing Machine**

### **Equipment Description**

The machine used to test compressive strength of cartons, containers and other packaging structure, adopts dynamic holding pressure technology, simulates stacking the test of pile, in order to know the compressive strength and impact-resistant capacity of product packaging during transportation and stacking, This machine adopts Load Cell Sensor, through computer analyse then it will directly displayed the resistance force on the screen through the computer. The test results can used as the reference for packaging design.

#### **Main Feature**

- 1. This machine uses the extruded aluminum boards type that through senior paint processing, Inside with the high-precision, low resistance and gapless double ball screw, improve the efficiency and rigid structure load
- 2. The control system adopts Panasonic digital communication server to control high frequency servo motor, stable transmission and low voice, the speed accuracy can control in  $\pm 0.2\%$ .
- 3.Micro system uses business computer as the master controller, equipped with the AT test software, can set the parameter, working status control, data collection, analysis and process, display results and print test results.
- 4. This machine has stable and reliable performance, high measurement accuracy, the test software has strong function, easy to operate and handle.