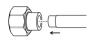

## Threaded Joint

Screw the threaded joint into the hexagon nut

Wrap the teflon tape at the male thread of the joint

Use spanner to tighten the male joint and a female joint

Tighten the threaded joint and the universal body
The installation is completed