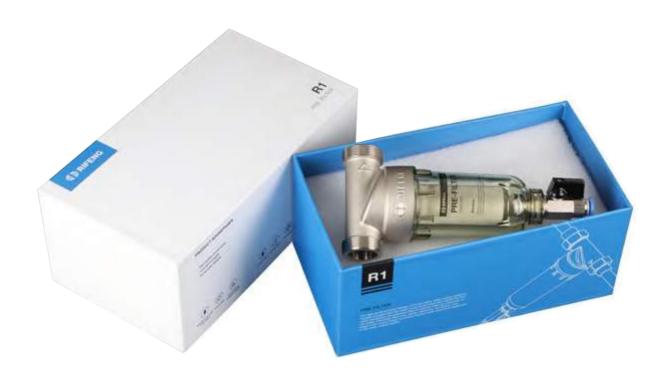

### Wide range

According to different installation demands, the copper body has two types of structure, general fixed and 360 rotation , and various joints and colors are available to match.

The check valve design can prevent the filtered water from flowing back and protect the water meter. The copper body can be 360 rotating to adapt installations in different angles. The brass joint is made of high quality and environmental friendly material, which has high performances. The precision of the stainless steel mesh is up to 40 micrometers, which The filter bottle has eight arrises can effectively filter impurities like surrounding the edge on the top. It can use the bottle spanner to debris and rust. disassemble easily and quickly. Double O-ring seals provide excellent sealing performance and a The filter bottle is made of The brass outlet valve is 360 The plug-in metal joint has a built-in