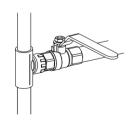

### Wide range

According to different installation demands, the copper body has two types of structure, general fixed and 360 rotation , and various joints and colors are available to match.

The check valve design can prevent the filtered water from flowing back and protect the water meter. The copper body can be 360 rotating to adapt installations in different angles. The brass joint is made of high quality and environmental friendly material, which has high performances. The precision of the stainless steel mesh is up to 40 micrometers, which The filter bottle has eight arrises can effectively filter impurities like surrounding the edge on the top. It can use the bottle spanner to debris and rust. disassemble easily and quickly. Double O-ring seals provide excellent sealing performance and a The filter bottle is made of The brass outlet valve is 360 The plug-in metal joint has a built-in

rotating and ease of drainage.

sealing ring and is able to connect

teflon tape. An embedded grap ring

to falling off during drainage.Press the blue ring of the metal joint while

pulling out the drain hose.

structure can prevent the drain hose

the outlet valve without wrapping any

Polycarbonate (PC), which is

resistance. Smooth inner wall can

prevent impurities like debris and

rust to scaling in the pipeline and

longer service life.

strong, stable and impact

relative devices.