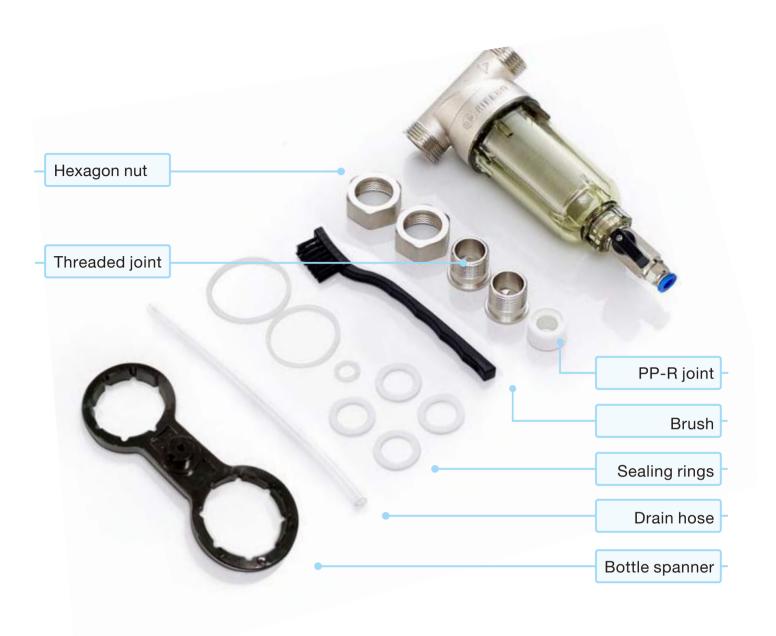

#### **PP-R Joint**

Insert the PP-R joint into the hexagon nut

Heat up the PP-R joint and the PP-R pipe with a fusion machine

Insert the PP-R pipe into the PP-R joint

Tighten the threaded joint and the universal body
The installation is completed

## Threaded Joint

Screw the threaded joint into the hexagon nut

Wrap the teflon tape at the male thread of the joint

Use spanner to tighten the male joint and a female joint

Tighten the threaded joint and the universal body
The installation is completed

# Maintenance Procedure

Close the main valve

Clean the filter cartridge

Insert a drain hose into the mental joint, open the outlet valve to expel impurities

Install the filter cartridge

Press the blue ring of the metal joint while pulling out the drain hose

Use the bottlespanner to reassemble the filter bottle

Tighten the end cap to prevent dripping

Pack up tools and accessories with the storage bag

| No. | Product Code | Series | Specification                                             | Pic.                                                                                                                                                                                                                                                                                                                                                                                                                                                                                                                                                                                                                                                                                                                                                                                                                                                                                                                                                                                                                                                                                                                                                                                                                                                                                                                                                                                                                                                                                                                                                                                                                                                                                                                                                                                                                                                                                                                                                                                                                                                                                                                           |
|-----|--------------|--------|-----------------------------------------------------------|--------------------------------------------------------------------------------------------------------------------------------------------------------------------------------------------------------------------------------------------------------------------------------------------------------------------------------------------------------------------------------------------------------------------------------------------------------------------------------------------------------------------------------------------------------------------------------------------------------------------------------------------------------------------------------------------------------------------------------------------------------------------------------------------------------------------------------------------------------------------------------------------------------------------------------------------------------------------------------------------------------------------------------------------------------------------------------------------------------------------------------------------------------------------------------------------------------------------------------------------------------------------------------------------------------------------------------------------------------------------------------------------------------------------------------------------------------------------------------------------------------------------------------------------------------------------------------------------------------------------------------------------------------------------------------------------------------------------------------------------------------------------------------------------------------------------------------------------------------------------------------------------------------------------------------------------------------------------------------------------------------------------------------------------------------------------------------------------------------------------------------|
| 1   | 1100029787   | R1-1   | Qz101 Pre-Filter 1/2X1/2 (Nickeled)                       | Re                                                                                                                                                                                                                                                                                                                                                                                                                                                                                                                                                                                                                                                                                                                                                                                                                                                                                                                                                                                                                                                                                                                                                                                                                                                                                                                                                                                                                                                                                                                                                                                                                                                                                                                                                                                                                                                                                                                                                                                                                                                                                                                             |
| 2   | 1100029788   |        | QZ101 Pre-Filter 3/4X3/4 (Nickeled)                       | West of the second                                                                                                                                                                                                                                                                                                                                                                                                                                                                                                                                                                                                                                                                                                                                                                                                                                                                                                                                                                                                                                                                                                                                                                                                                                                                                                                                                                                                                                                                                                                                                                                                                                                                                                                                                                                                                                                                                                                                                                                                                                                                                                             |
| 3   | 1100029789   | R1-1S  | QZ101 Pre-Filter 1/2X1/2 (Universal) (Nickeled)           | 1                                                                                                                                                                                                                                                                                                                                                                                                                                                                                                                                                                                                                                                                                                                                                                                                                                                                                                                                                                                                                                                                                                                                                                                                                                                                                                                                                                                                                                                                                                                                                                                                                                                                                                                                                                                                                                                                                                                                                                                                                                                                                                                              |
| 4   | 1100029790   | K1-15  | QZ101 Pre-Filter 3/4X3/4 (Universal) (Nickeled)           | The state of the s |
| 5   | 1100029791   | R1-2   | QZ101 Pre-Filter F12-20X20 (Green) (Nickeled)             | 12                                                                                                                                                                                                                                                                                                                                                                                                                                                                                                                                                                                                                                                                                                                                                                                                                                                                                                                                                                                                                                                                                                                                                                                                                                                                                                                                                                                                                                                                                                                                                                                                                                                                                                                                                                                                                                                                                                                                                                                                                                                                                                                             |
| 6   | 1100029792   |        | QZ101 Pre-Filter F12-20X20 (White) (Nickeled)             | Marie.                                                                                                                                                                                                                                                                                                                                                                                                                                                                                                                                                                                                                                                                                                                                                                                                                                                                                                                                                                                                                                                                                                                                                                                                                                                                                                                                                                                                                                                                                                                                                                                                                                                                                                                                                                                                                                                                                                                                                                                                                                                                                                                         |
| 7   | 1100029793   |        | QZ101 Pre-Filter F12-25X25 (Green) (Nickeled)             | 2                                                                                                                                                                                                                                                                                                                                                                                                                                                                                                                                                                                                                                                                                                                                                                                                                                                                                                                                                                                                                                                                                                                                                                                                                                                                                                                                                                                                                                                                                                                                                                                                                                                                                                                                                                                                                                                                                                                                                                                                                                                                                                                              |
| 8   | 1100029794   |        | QZ101 Pre-Filter F12-25X25 (White) (Nickeled)             | 69.                                                                                                                                                                                                                                                                                                                                                                                                                                                                                                                                                                                                                                                                                                                                                                                                                                                                                                                                                                                                                                                                                                                                                                                                                                                                                                                                                                                                                                                                                                                                                                                                                                                                                                                                                                                                                                                                                                                                                                                                                                                                                                                            |
| 9   | 1100029805   |        | QZ101 Pre-Filter F12-20X20 (Universal) (Green) (Nickeled) | Eggs                                                                                                                                                                                                                                                                                                                                                                                                                                                                                                                                                                                                                                                                                                                                                                                                                                                                                                                                                                                                                                                                                                                                                                                                                                                                                                                                                                                                                                                                                                                                                                                                                                                                                                                                                                                                                                                                                                                                                                                                                                                                                                                           |
| 10  | 1100029806   | R1-2S  | QZ101 Pre-Filter F12-20X20 (Universal) (White) (Nickeled) | TEACH.                                                                                                                                                                                                                                                                                                                                                                                                                                                                                                                                                                                                                                                                                                                                                                                                                                                                                                                                                                                                                                                                                                                                                                                                                                                                                                                                                                                                                                                                                                                                                                                                                                                                                                                                                                                                                                                                                                                                                                                                                                                                                                                         |
| 11  | 1100029807   |        | QZ101 Pre-Filter F12-25X25 (Universal) (Green) (Nickeled) | 1                                                                                                                                                                                                                                                                                                                                                                                                                                                                                                                                                                                                                                                                                                                                                                                                                                                                                                                                                                                                                                                                                                                                                                                                                                                                                                                                                                                                                                                                                                                                                                                                                                                                                                                                                                                                                                                                                                                                                                                                                                                                                                                              |
| 12  | 1100029808   |        | QZ101 Pre-Filter F12-25X25 (Universal)(White) (Nickeled)  |                                                                                                                                                                                                                                                                                                                                                                                                                                                                                                                                                                                                                                                                                                                                                                                                                                                                                                                                                                                                                                                                                                                                                                                                                                                                                                                                                                                                                                                                                                                                                                                                                                                                                                                                                                                                                                                                                                                                                                                                                                                                                                                                |