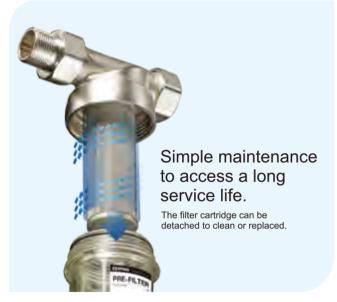

# Maintenance Procedure

Close the main valve

Clean the filter cartridge

Insert a drain hose into the mental joint, open the outlet valve to expel impurities

Install the filter cartridge

Press the blue ring of the metal joint while pulling out the drain hose

Use the bottlespanner to reassemble the filter bottle

Tighten the end cap to prevent dripping

Pack up tools and accessories with the storage bag

| No. | Product Code | Series | Specification                                             | Pic.                                                                                                                                                                                                                                                                                                                                                                                                                                                                                                                                                                                                                                                                                                                                                                                                                                                                                                                                                                                                                                                                                                                                                                                                                                                                                                                                                                                                                                                                                                                                                                                                                                                                                                                                                                                                                                                                                                                                                                                                                                                                                                                           |
|-----|--------------|--------|-----------------------------------------------------------|--------------------------------------------------------------------------------------------------------------------------------------------------------------------------------------------------------------------------------------------------------------------------------------------------------------------------------------------------------------------------------------------------------------------------------------------------------------------------------------------------------------------------------------------------------------------------------------------------------------------------------------------------------------------------------------------------------------------------------------------------------------------------------------------------------------------------------------------------------------------------------------------------------------------------------------------------------------------------------------------------------------------------------------------------------------------------------------------------------------------------------------------------------------------------------------------------------------------------------------------------------------------------------------------------------------------------------------------------------------------------------------------------------------------------------------------------------------------------------------------------------------------------------------------------------------------------------------------------------------------------------------------------------------------------------------------------------------------------------------------------------------------------------------------------------------------------------------------------------------------------------------------------------------------------------------------------------------------------------------------------------------------------------------------------------------------------------------------------------------------------------|
| 1   | 1100029787   | R1-1   | Qz101 Pre-Filter 1/2X1/2 (Nickeled)                       | Re                                                                                                                                                                                                                                                                                                                                                                                                                                                                                                                                                                                                                                                                                                                                                                                                                                                                                                                                                                                                                                                                                                                                                                                                                                                                                                                                                                                                                                                                                                                                                                                                                                                                                                                                                                                                                                                                                                                                                                                                                                                                                                                             |
| 2   | 1100029788   |        | QZ101 Pre-Filter 3/4X3/4 (Nickeled)                       | West of the second                                                                                                                                                                                                                                                                                                                                                                                                                                                                                                                                                                                                                                                                                                                                                                                                                                                                                                                                                                                                                                                                                                                                                                                                                                                                                                                                                                                                                                                                                                                                                                                                                                                                                                                                                                                                                                                                                                                                                                                                                                                                                                             |
| 3   | 1100029789   | R1-1S  | QZ101 Pre-Filter 1/2X1/2 (Universal) (Nickeled)           | 1                                                                                                                                                                                                                                                                                                                                                                                                                                                                                                                                                                                                                                                                                                                                                                                                                                                                                                                                                                                                                                                                                                                                                                                                                                                                                                                                                                                                                                                                                                                                                                                                                                                                                                                                                                                                                                                                                                                                                                                                                                                                                                                              |
| 4   | 1100029790   | K1-15  | QZ101 Pre-Filter 3/4X3/4 (Universal) (Nickeled)           | The state of the s |
| 5   | 1100029791   | R1-2   | QZ101 Pre-Filter F12-20X20 (Green) (Nickeled)             | 12                                                                                                                                                                                                                                                                                                                                                                                                                                                                                                                                                                                                                                                                                                                                                                                                                                                                                                                                                                                                                                                                                                                                                                                                                                                                                                                                                                                                                                                                                                                                                                                                                                                                                                                                                                                                                                                                                                                                                                                                                                                                                                                             |
| 6   | 1100029792   |        | QZ101 Pre-Filter F12-20X20 (White) (Nickeled)             | Marie.                                                                                                                                                                                                                                                                                                                                                                                                                                                                                                                                                                                                                                                                                                                                                                                                                                                                                                                                                                                                                                                                                                                                                                                                                                                                                                                                                                                                                                                                                                                                                                                                                                                                                                                                                                                                                                                                                                                                                                                                                                                                                                                         |
| 7   | 1100029793   |        | QZ101 Pre-Filter F12-25X25 (Green) (Nickeled)             | 2                                                                                                                                                                                                                                                                                                                                                                                                                                                                                                                                                                                                                                                                                                                                                                                                                                                                                                                                                                                                                                                                                                                                                                                                                                                                                                                                                                                                                                                                                                                                                                                                                                                                                                                                                                                                                                                                                                                                                                                                                                                                                                                              |
| 8   | 1100029794   |        | QZ101 Pre-Filter F12-25X25 (White) (Nickeled)             | 69.                                                                                                                                                                                                                                                                                                                                                                                                                                                                                                                                                                                                                                                                                                                                                                                                                                                                                                                                                                                                                                                                                                                                                                                                                                                                                                                                                                                                                                                                                                                                                                                                                                                                                                                                                                                                                                                                                                                                                                                                                                                                                                                            |
| 9   | 1100029805   |        | QZ101 Pre-Filter F12-20X20 (Universal) (Green) (Nickeled) | Eggs                                                                                                                                                                                                                                                                                                                                                                                                                                                                                                                                                                                                                                                                                                                                                                                                                                                                                                                                                                                                                                                                                                                                                                                                                                                                                                                                                                                                                                                                                                                                                                                                                                                                                                                                                                                                                                                                                                                                                                                                                                                                                                                           |
| 10  | 1100029806   | R1-2S  | QZ101 Pre-Filter F12-20X20 (Universal) (White) (Nickeled) | TEACH.                                                                                                                                                                                                                                                                                                                                                                                                                                                                                                                                                                                                                                                                                                                                                                                                                                                                                                                                                                                                                                                                                                                                                                                                                                                                                                                                                                                                                                                                                                                                                                                                                                                                                                                                                                                                                                                                                                                                                                                                                                                                                                                         |
| 11  | 1100029807   |        | QZ101 Pre-Filter F12-25X25 (Universal) (Green) (Nickeled) | 1                                                                                                                                                                                                                                                                                                                                                                                                                                                                                                                                                                                                                                                                                                                                                                                                                                                                                                                                                                                                                                                                                                                                                                                                                                                                                                                                                                                                                                                                                                                                                                                                                                                                                                                                                                                                                                                                                                                                                                                                                                                                                                                              |
| 12  | 1100029808   |        | QZ101 Pre-Filter F12-25X25 (Universal)(White) (Nickeled)  |                                                                                                                                                                                                                                                                                                                                                                                                                                                                                                                                                                                                                                                                                                                                                                                                                                                                                                                                                                                                                                                                                                                                                                                                                                                                                                                                                                                                                                                                                                                                                                                                                                                                                                                                                                                                                                                                                                                                                                                                                                                                                                                                |