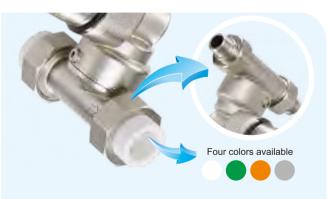

Threaded Joint: S1/2 x S1/2 (Straight, Universal), S3/4 x S3/4 (Straight, Universal)

Connection Mode: PPR Joint (white, green, gray, orange): Q20 x Q20 (Straight, Universal)

Q25 x Q25 (Straight, Universal)

### Wide range

According to different installation demands, the copper body has two types of structure, general fixed and 360 rotation , and various joints and colors are available to match.

The check valve design can prevent the filtered water from flowing back and protect the water meter. The copper body can be 360 rotating to adapt installations in different angles. The brass joint is made of high quality and environmental friendly material, which has high performances. The precision of the stainless steel mesh is up to 40 micrometers, which The filter bottle has eight arrises can effectively filter impurities like surrounding the edge on the top. It can use the bottle spanner to debris and rust. disassemble easily and quickly. Double O-ring seals provide excellent sealing performance and a The filter bottle is made of The brass outlet valve is 360 The plug-in metal joint has a built-in