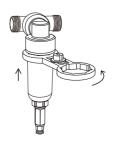

### Wide range

According to different installation demands, the copper body has two types of structure, general fixed and 360 rotation , and various joints and colors are available to match.

The check valve design can prevent the filtered water from flowing back and protect the water meter. The copper body can be 360 rotating to adapt installations in different angles. The brass joint is made of high quality and environmental friendly material, which has high performances. The precision of the stainless steel mesh is up to 40 micrometers, which The filter bottle has eight arrises can effectively filter impurities like surrounding the edge on the top. It can use the bottle spanner to debris and rust. disassemble easily and quickly. Double O-ring seals provide excellent sealing performance and a The filter bottle is made of The brass outlet valve is 360 The plug-in metal joint has a built-in

rotating and ease of drainage.

sealing ring and is able to connect

teflon tape. An embedded grap ring

to falling off during drainage.Press the blue ring of the metal joint while

pulling out the drain hose.

structure can prevent the drain hose

the outlet valve without wrapping any

Polycarbonate (PC), which is

resistance. Smooth inner wall can

prevent impurities like debris and

rust to scaling in the pipeline and

longer service life.

strong, stable and impact

relative devices.