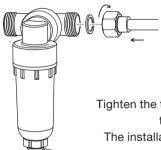

#### **PP-R Joint**

Insert the PP-R joint into the hexagon nut

Heat up the PP-R joint and the PP-R pipe with a fusion machine

Insert the PP-R pipe into the PP-R joint

Tighten the threaded joint and the universal body
The installation is completed

## Threaded Joint

Screw the threaded joint into the hexagon nut

Wrap the teflon tape at the male thread of the joint

Use spanner to tighten the male joint and a female joint

Tighten the threaded joint and the universal body
The installation is completed