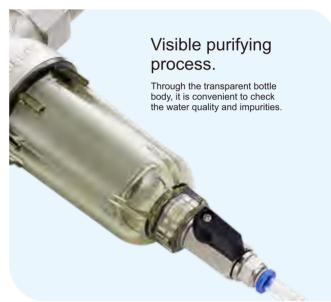

### Wide range

According to different installation demands, the copper body has two types of structure, general fixed and 360 rotation , and various joints and colors are available to match.

The check valve design can prevent the filtered water from flowing back and protect the water meter. The copper body can be 360 rotating to adapt installations in different angles. The brass joint is made of high quality and environmental friendly material, which has high performances. The precision of the stainless steel mesh is up to 40 micrometers, which The filter bottle has eight arrises can effectively filter impurities like surrounding the edge on the top. It can use the bottle spanner to debris and rust. disassemble easily and quickly. Double O-ring seals provide excellent sealing performance and a The filter bottle is made of The brass outlet valve is 360 The plug-in metal joint has a built-in