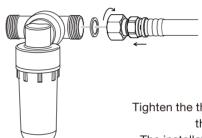

## Threaded Joint

Screw the threaded joint into the hexagon nut

Wrap the teflon tape at the male thread of the joint

Use spanner to tighten the male joint and a female joint

Tighten the threaded joint and the universal body
The installation is completed