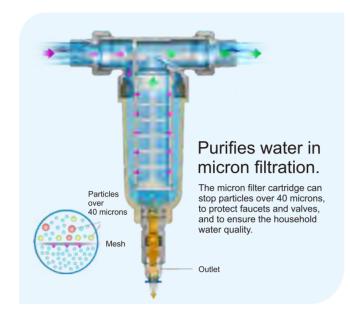

Suitable Water Source: Municipal water supply

Materials: High quality copper, Food grade stainless steel and PC

Water Pressure: 0.1Mpa - 0.8MPa

Working Temperature: 5°C - 45°C Filtration Accuracy: 40 microns

### Wide range

According to different installation demands, the copper body has two types of structure, general fixed and 360 rotation , and various joints and colors are available to match.

The check valve design can prevent the filtered water from flowing back and protect the water meter. The copper body can be 360 rotating to adapt installations in different angles. The brass joint is made of high quality and environmental friendly material, which has high performances. The precision of the stainless steel mesh is up to 40 micrometers, which The filter bottle has eight arrises can effectively filter impurities like surrounding the edge on the top. It can use the bottle spanner to debris and rust. disassemble easily and quickly. Double O-ring seals provide excellent sealing performance and a The filter bottle is made of The brass outlet valve is 360 The plug-in metal joint has a built-in