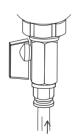

Suitable Water Source: Municipal water supply

Materials: High quality copper, Food grade stainless steel and PC

Water Pressure: 0.1Mpa - 0.8MPa

Working Temperature: 5°C - 45°C Filtration Accuracy: 40 microns

Threaded Joint: S1/2 x S1/2 (Straight, Universal), S3/4 x S3/4 (Straight, Universal)

Connection Mode: PPR Joint (white, green, gray, orange): Q20 x Q20 (Straight, Universal)

Q25 x Q25 (Straight, Universal)

Non-return Function: When the main valve is closed, the reverse flow is prevented