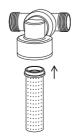

# Maintenance Procedure

Close the main valve

Clean the filter cartridge

Insert a drain hose into the mental joint, open the outlet valve to expel impurities

Install the filter cartridge

Press the blue ring of the metal joint while pulling out the drain hose

Use the bottlespanner to reassemble the filter bottle

Tighten the end cap to prevent dripping

Pack up tools and accessories with the storage bag

| No. | Product Code | Series | Specification                                             | Pic.                                                                                                                                                                                                                                                                                                                                                                                                                                                                                                                                                                                                                                                                                                                                                                                                                                                                                                                                                                                                                                                                                                                                                                                                                                                                                                                                                                                                                                                                                                                                                                                                                                                                                                                                                                                                                                                                                                                                                                                                                                                                                                                           |
|-----|--------------|--------|-----------------------------------------------------------|--------------------------------------------------------------------------------------------------------------------------------------------------------------------------------------------------------------------------------------------------------------------------------------------------------------------------------------------------------------------------------------------------------------------------------------------------------------------------------------------------------------------------------------------------------------------------------------------------------------------------------------------------------------------------------------------------------------------------------------------------------------------------------------------------------------------------------------------------------------------------------------------------------------------------------------------------------------------------------------------------------------------------------------------------------------------------------------------------------------------------------------------------------------------------------------------------------------------------------------------------------------------------------------------------------------------------------------------------------------------------------------------------------------------------------------------------------------------------------------------------------------------------------------------------------------------------------------------------------------------------------------------------------------------------------------------------------------------------------------------------------------------------------------------------------------------------------------------------------------------------------------------------------------------------------------------------------------------------------------------------------------------------------------------------------------------------------------------------------------------------------|
| 1   | 1100029787   | R1-1   | Qz101 Pre-Filter 1/2X1/2 (Nickeled)                       | Re                                                                                                                                                                                                                                                                                                                                                                                                                                                                                                                                                                                                                                                                                                                                                                                                                                                                                                                                                                                                                                                                                                                                                                                                                                                                                                                                                                                                                                                                                                                                                                                                                                                                                                                                                                                                                                                                                                                                                                                                                                                                                                                             |
| 2   | 1100029788   |        | QZ101 Pre-Filter 3/4X3/4 (Nickeled)                       | West of the second                                                                                                                                                                                                                                                                                                                                                                                                                                                                                                                                                                                                                                                                                                                                                                                                                                                                                                                                                                                                                                                                                                                                                                                                                                                                                                                                                                                                                                                                                                                                                                                                                                                                                                                                                                                                                                                                                                                                                                                                                                                                                                             |
| 3   | 1100029789   | R1-1S  | QZ101 Pre-Filter 1/2X1/2 (Universal) (Nickeled)           | 1                                                                                                                                                                                                                                                                                                                                                                                                                                                                                                                                                                                                                                                                                                                                                                                                                                                                                                                                                                                                                                                                                                                                                                                                                                                                                                                                                                                                                                                                                                                                                                                                                                                                                                                                                                                                                                                                                                                                                                                                                                                                                                                              |
| 4   | 1100029790   | K1-15  | QZ101 Pre-Filter 3/4X3/4 (Universal) (Nickeled)           | The state of the s |
| 5   | 1100029791   | R1-2   | QZ101 Pre-Filter F12-20X20 (Green) (Nickeled)             | 12                                                                                                                                                                                                                                                                                                                                                                                                                                                                                                                                                                                                                                                                                                                                                                                                                                                                                                                                                                                                                                                                                                                                                                                                                                                                                                                                                                                                                                                                                                                                                                                                                                                                                                                                                                                                                                                                                                                                                                                                                                                                                                                             |
| 6   | 1100029792   |        | QZ101 Pre-Filter F12-20X20 (White) (Nickeled)             | Marie.                                                                                                                                                                                                                                                                                                                                                                                                                                                                                                                                                                                                                                                                                                                                                                                                                                                                                                                                                                                                                                                                                                                                                                                                                                                                                                                                                                                                                                                                                                                                                                                                                                                                                                                                                                                                                                                                                                                                                                                                                                                                                                                         |
| 7   | 1100029793   |        | QZ101 Pre-Filter F12-25X25 (Green) (Nickeled)             | 2                                                                                                                                                                                                                                                                                                                                                                                                                                                                                                                                                                                                                                                                                                                                                                                                                                                                                                                                                                                                                                                                                                                                                                                                                                                                                                                                                                                                                                                                                                                                                                                                                                                                                                                                                                                                                                                                                                                                                                                                                                                                                                                              |
| 8   | 1100029794   |        | QZ101 Pre-Filter F12-25X25 (White) (Nickeled)             | 69.                                                                                                                                                                                                                                                                                                                                                                                                                                                                                                                                                                                                                                                                                                                                                                                                                                                                                                                                                                                                                                                                                                                                                                                                                                                                                                                                                                                                                                                                                                                                                                                                                                                                                                                                                                                                                                                                                                                                                                                                                                                                                                                            |
| 9   | 1100029805   |        | QZ101 Pre-Filter F12-20X20 (Universal) (Green) (Nickeled) | Eggs                                                                                                                                                                                                                                                                                                                                                                                                                                                                                                                                                                                                                                                                                                                                                                                                                                                                                                                                                                                                                                                                                                                                                                                                                                                                                                                                                                                                                                                                                                                                                                                                                                                                                                                                                                                                                                                                                                                                                                                                                                                                                                                           |
| 10  | 1100029806   | R1-2S  | QZ101 Pre-Filter F12-20X20 (Universal) (White) (Nickeled) | TEACH.                                                                                                                                                                                                                                                                                                                                                                                                                                                                                                                                                                                                                                                                                                                                                                                                                                                                                                                                                                                                                                                                                                                                                                                                                                                                                                                                                                                                                                                                                                                                                                                                                                                                                                                                                                                                                                                                                                                                                                                                                                                                                                                         |
| 11  | 1100029807   |        | QZ101 Pre-Filter F12-25X25 (Universal) (Green) (Nickeled) | 1                                                                                                                                                                                                                                                                                                                                                                                                                                                                                                                                                                                                                                                                                                                                                                                                                                                                                                                                                                                                                                                                                                                                                                                                                                                                                                                                                                                                                                                                                                                                                                                                                                                                                                                                                                                                                                                                                                                                                                                                                                                                                                                              |
| 12  | 1100029808   |        | QZ101 Pre-Filter F12-25X25 (Universal)(White) (Nickeled)  |                                                                                                                                                                                                                                                                                                                                                                                                                                                                                                                                                                                                                                                                                                                                                                                                                                                                                                                                                                                                                                                                                                                                                                                                                                                                                                                                                                                                                                                                                                                                                                                                                                                                                                                                                                                                                                                                                                                                                                                                                                                                                                                                |