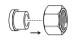

#### **PP-R Joint**

Insert the PP-R joint into the hexagon nut

Heat up the PP-R joint and the PP-R pipe with a fusion machine

Insert the PP-R pipe into the PP-R joint

Tighten the threaded joint and the universal body
The installation is completed