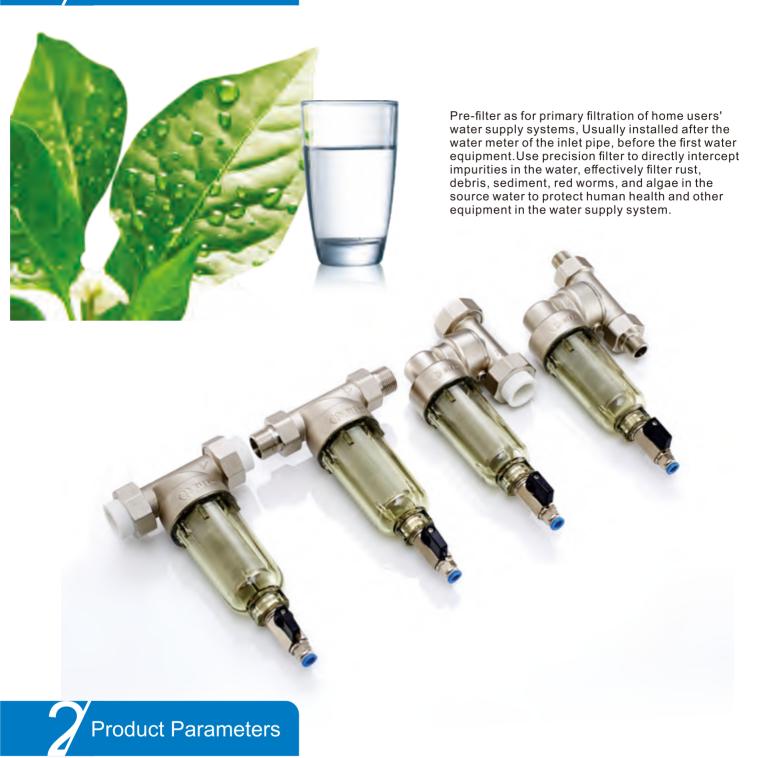

### Wide range

According to different installation demands, the copper body has two types of structure, general fixed and 360 rotation , and various joints and colors are available to match.

The check valve design can prevent the filtered water from flowing back and protect the water meter. The copper body can be 360 rotating to adapt installations in different angles. The brass joint is made of high quality and environmental friendly material, which has high performances. The precision of the stainless steel mesh is up to 40 micrometers, which The filter bottle has eight arrises can effectively filter impurities like surrounding the edge on the top. It can use the bottle spanner to debris and rust. disassemble easily and quickly. Double O-ring seals provide excellent sealing performance and a The filter bottle is made of The brass outlet valve is 360 The plug-in metal joint has a built-in