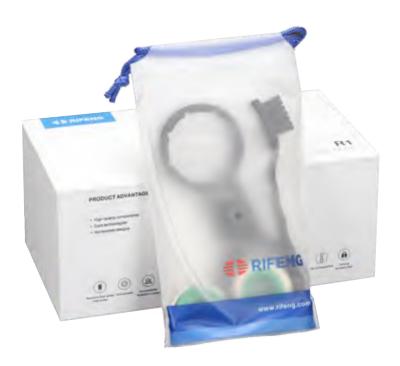

Use the bottlespanner to reassemble the filter bottle

Tighten the end cap to prevent dripping

Pack up tools and accessories with the storage bag

| No. | Product Code | Series | Specification                                             | Pic.                                                                                                                                                                                                                                                                                                                                                                                                                                                                                                                                                                                                                                                                                                                                                                                                                                                                                                                                                                                                                                                                                                                                                                                                                                                                                                                                                                                                                                                                                                                                                                                                                                                                                                                                                                                                                                                                                                                                                                                                                                                                                                                           |
|-----|--------------|--------|-----------------------------------------------------------|--------------------------------------------------------------------------------------------------------------------------------------------------------------------------------------------------------------------------------------------------------------------------------------------------------------------------------------------------------------------------------------------------------------------------------------------------------------------------------------------------------------------------------------------------------------------------------------------------------------------------------------------------------------------------------------------------------------------------------------------------------------------------------------------------------------------------------------------------------------------------------------------------------------------------------------------------------------------------------------------------------------------------------------------------------------------------------------------------------------------------------------------------------------------------------------------------------------------------------------------------------------------------------------------------------------------------------------------------------------------------------------------------------------------------------------------------------------------------------------------------------------------------------------------------------------------------------------------------------------------------------------------------------------------------------------------------------------------------------------------------------------------------------------------------------------------------------------------------------------------------------------------------------------------------------------------------------------------------------------------------------------------------------------------------------------------------------------------------------------------------------|
| 1   | 1100029787   | R1-1   | Qz101 Pre-Filter 1/2X1/2 (Nickeled)                       | Re                                                                                                                                                                                                                                                                                                                                                                                                                                                                                                                                                                                                                                                                                                                                                                                                                                                                                                                                                                                                                                                                                                                                                                                                                                                                                                                                                                                                                                                                                                                                                                                                                                                                                                                                                                                                                                                                                                                                                                                                                                                                                                                             |
| 2   | 1100029788   |        | QZ101 Pre-Filter 3/4X3/4 (Nickeled)                       | West of the second                                                                                                                                                                                                                                                                                                                                                                                                                                                                                                                                                                                                                                                                                                                                                                                                                                                                                                                                                                                                                                                                                                                                                                                                                                                                                                                                                                                                                                                                                                                                                                                                                                                                                                                                                                                                                                                                                                                                                                                                                                                                                                             |
| 3   | 1100029789   | R1-1S  | QZ101 Pre-Filter 1/2X1/2 (Universal) (Nickeled)           | 1                                                                                                                                                                                                                                                                                                                                                                                                                                                                                                                                                                                                                                                                                                                                                                                                                                                                                                                                                                                                                                                                                                                                                                                                                                                                                                                                                                                                                                                                                                                                                                                                                                                                                                                                                                                                                                                                                                                                                                                                                                                                                                                              |
| 4   | 1100029790   | K1-15  | QZ101 Pre-Filter 3/4X3/4 (Universal) (Nickeled)           | The state of the s |
| 5   | 1100029791   | R1-2   | QZ101 Pre-Filter F12-20X20 (Green) (Nickeled)             | 12                                                                                                                                                                                                                                                                                                                                                                                                                                                                                                                                                                                                                                                                                                                                                                                                                                                                                                                                                                                                                                                                                                                                                                                                                                                                                                                                                                                                                                                                                                                                                                                                                                                                                                                                                                                                                                                                                                                                                                                                                                                                                                                             |
| 6   | 1100029792   |        | QZ101 Pre-Filter F12-20X20 (White) (Nickeled)             | Marie.                                                                                                                                                                                                                                                                                                                                                                                                                                                                                                                                                                                                                                                                                                                                                                                                                                                                                                                                                                                                                                                                                                                                                                                                                                                                                                                                                                                                                                                                                                                                                                                                                                                                                                                                                                                                                                                                                                                                                                                                                                                                                                                         |
| 7   | 1100029793   |        | QZ101 Pre-Filter F12-25X25 (Green) (Nickeled)             | 2                                                                                                                                                                                                                                                                                                                                                                                                                                                                                                                                                                                                                                                                                                                                                                                                                                                                                                                                                                                                                                                                                                                                                                                                                                                                                                                                                                                                                                                                                                                                                                                                                                                                                                                                                                                                                                                                                                                                                                                                                                                                                                                              |
| 8   | 1100029794   |        | QZ101 Pre-Filter F12-25X25 (White) (Nickeled)             | 69.                                                                                                                                                                                                                                                                                                                                                                                                                                                                                                                                                                                                                                                                                                                                                                                                                                                                                                                                                                                                                                                                                                                                                                                                                                                                                                                                                                                                                                                                                                                                                                                                                                                                                                                                                                                                                                                                                                                                                                                                                                                                                                                            |
| 9   | 1100029805   |        | QZ101 Pre-Filter F12-20X20 (Universal) (Green) (Nickeled) | Eggs                                                                                                                                                                                                                                                                                                                                                                                                                                                                                                                                                                                                                                                                                                                                                                                                                                                                                                                                                                                                                                                                                                                                                                                                                                                                                                                                                                                                                                                                                                                                                                                                                                                                                                                                                                                                                                                                                                                                                                                                                                                                                                                           |
| 10  | 1100029806   | R1-2S  | QZ101 Pre-Filter F12-20X20 (Universal) (White) (Nickeled) | TEACH.                                                                                                                                                                                                                                                                                                                                                                                                                                                                                                                                                                                                                                                                                                                                                                                                                                                                                                                                                                                                                                                                                                                                                                                                                                                                                                                                                                                                                                                                                                                                                                                                                                                                                                                                                                                                                                                                                                                                                                                                                                                                                                                         |
| 11  | 1100029807   |        | QZ101 Pre-Filter F12-25X25 (Universal) (Green) (Nickeled) | 1                                                                                                                                                                                                                                                                                                                                                                                                                                                                                                                                                                                                                                                                                                                                                                                                                                                                                                                                                                                                                                                                                                                                                                                                                                                                                                                                                                                                                                                                                                                                                                                                                                                                                                                                                                                                                                                                                                                                                                                                                                                                                                                              |
| 12  | 1100029808   |        | QZ101 Pre-Filter F12-25X25 (Universal)(White) (Nickeled)  |                                                                                                                                                                                                                                                                                                                                                                                                                                                                                                                                                                                                                                                                                                                                                                                                                                                                                                                                                                                                                                                                                                                                                                                                                                                                                                                                                                                                                                                                                                                                                                                                                                                                                                                                                                                                                                                                                                                                                                                                                                                                                                                                |