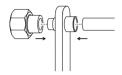

## Threaded Joint

Screw the threaded joint into the hexagon nut

Wrap the teflon tape at the male thread of the joint

Use spanner to tighten the male joint and a female joint

Tighten the threaded joint and the universal body
The installation is completed