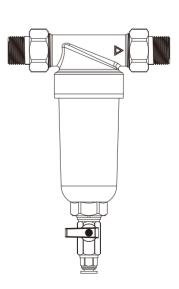

Non-return Function: When the main valve is closed, the reverse flow is prevented

# Cautions

- 1) This product must be installed vertically. Placing the copper body on the top and the filter bottle at the bottom.
- 2) The maximum working temperature should not exceed 45°C.
- 3) This product should avoid sun exposure to inhibit algae growth in the filter bottle. Frost damage should be prevented.
- 4) This product is used for the first filtration of municipal water and drinking water. Please do not apply in other water source.
- 5) Please avoid exposure to chemical, impact, overheating and scratching.
- 6) The main valve must be closed when cleaning. Stop water supply to avoid leakage.
- 7) When it is going to be idle for a long time, it is suggested to close the main valve and drain the water in the bottle so as to avoid cracking caused by frost.