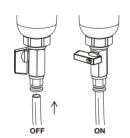

# Maintenance Procedure

Close the main valve

Clean the filter cartridge

Insert a drain hose into the mental joint, open the outlet valve to expel impurities

Install the filter cartridge

Press the blue ring of the metal joint while pulling out the drain hose

rotating and ease of drainage.

sealing ring and is able to connect

teflon tape. An embedded grap ring

to falling off during drainage.Press the blue ring of the metal joint while

pulling out the drain hose.