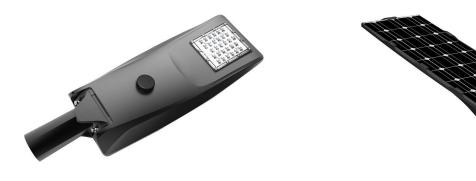

# SLL05 Solar LED Street Light

Professional LED lamp replacing 100-250W Metal halide lamp High power Philips 5050 LED light source

Tonya guarantee that all products being sold are QC passed, and reached the standard for shipment with 5 years warranty

### 2. Features

- The intergration of design ,no cable, the installation is very convenient.
- The Mono-crystalline solar panel,LED lights,lithium battery,intelligent controller integrated Aluminum Alloy shell.
- It used of lithium iron phosphate battery, fight the high temperature, keep long life.
- When the products with optically controlled microwave induction infrared sensor, automatic adjustment of intelligent power on rainy days, extend rainy days.
- It used of alloy material as the main structure, with good rust prevention, corrosion protection.
- The wireless remote control setting device, adjustable lighting time, lighting power, automatic detection of battery voltage, read light power parameters, a human body induction function, as long as people go through when full power lighting, no automatic power down alf, restore energy saving mode.
- time control + light sensor control+ motion sensor control
- Motion and light sensor built in:solar street light goes on at dusk at 20% brightness (Brightness adjustable). Can go from 20% power to full brightness when motion is detected. Three Intelligent Modes: Bright / DIM / Recharge. 1、 Bright: motion activates for lighting when motion is detected for security light and to save battery; 2、 DIM: 20% lighting for saving power when no motion (Brightness adjustable); 3、 Off/Recharge: automatically turns off in daylight and goes into recharge mode. (working mode can be adjusted according to client's demands).