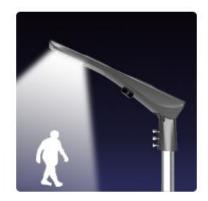

#### THE INTELLIGENT CONTROL SYSTEM

Intelligent controller works with Microwave sensor, ensure the effective lighting.

microwave sensor

#### INTELLIGENT CONTROL SYSTEM

THE intelligent control system can operate without interruption, ensure the effective lighting.

Day

Without human body induction at night

With human body induction at night

#### THE INTELLIGENT CONTROL SYSTEM

Intelligent controller works with Microwave sensor, ensure the effective lighting.