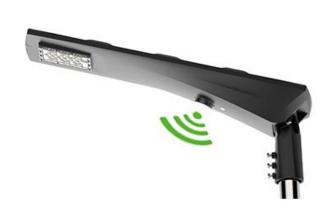

#### THE INTELLIGENT CONTROL SYSTEM

Intelligent controller works with Microwave sensor, ensure the effective lighting.

microwave sensor

#### INTELLIGENT CONTROL SYSTEM

THE intelligent control system can operate without interruption, ensure the effective lighting.

Day

Without human body induction at night

With human body induction at night

#### THE INTELLIGENT CONTROL SYSTEM

Intelligent controller works with Microwave sensor, ensure the effective lighting.