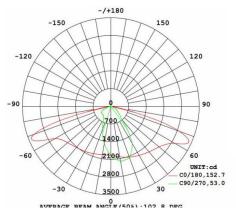

| 7.2                                | 11                                 | 11.5                               |
| Package<br>Size(mm)             | 800*295*155                                                       | 800*295*155                        | 1000*340*180                       | 1000*340*180                       |
| Package<br>Quantity(Pcs)        | 1                                                                 | 1                                  | 1                                  | 1                                  |
| Gross Weigh(kg)                 | 7.2                                                               | 7.5                                | 12                                 | 12.5                               |

### 4. Photometry

#### Beam Angle



#### THE INTELLIGENT CONTROL SYSTEM

Intelligent controller works with Microwave sensor, ensure the effective lighting.





microwave sensor

#### INTELLIGENT CONTROL SYSTEM

THE intelligent control system can operate without interruption, ensure the effective lighting.



Day



Without human body induction at night



With human body induction at night

Tel:+86-755-23154966

Web:www.tyledlight.com

Email:sales@tonyalight.com

#### THE INTELLIGENT CONTROL SYSTEM

Intelligent controller works with Microwave sensor, ensure the effective lighting.



#### INTELLIGENT CONTROL SYSTEM

THE intelligent control system can operate without interruption, ensure the effective lighting.



Day



Without human body induction at night



With human body induction at night

### 5. Application



Tel: