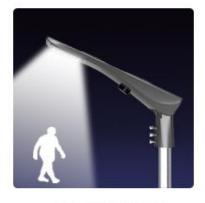

#### INTELLIGENT CONTROL SYSTEM

THE intelligent control system can operate without interruption, ensure the effective lighting.

Day

Without human body induction at night

With human body induction at night