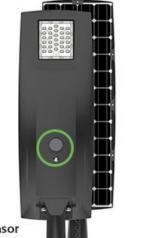

#### THE INTELLIGENT CONTROL SYSTEM

Intelligent controller works with Microwave sensor, ensure the effective lighting.

microwave sensor

#### INTELLIGENT CONTROL SYSTEM

THE intelligent control system can operate without interruption, ensure the effective lighting.

Day

Without human body induction at night

With human body induction at night

#### THE INTELLIGENT CONTROL SYSTEM

Intelligent controller works with Microwave sensor, ensure the effective lighting.