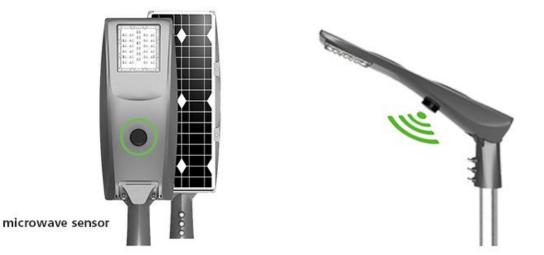

#### THE INTELLIGENT CONTROL SYSTEM

Intelligent controller works with Microwave sensor, ensure the effective lighting.

microwave sensor

#### THE INTELLIGENT CONTROL SYSTEM

Intelligent controller works with Microwave sensor, ensure the effective lighting.