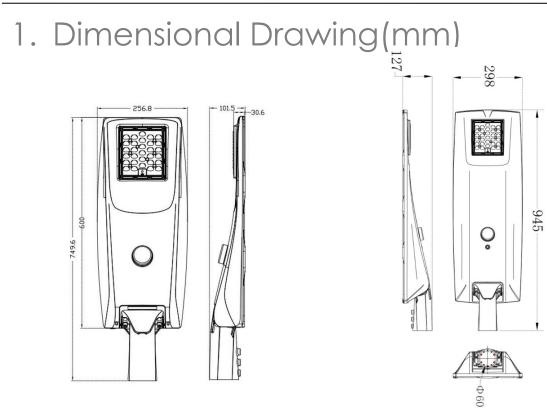

#### Notes:

- 1. All dimension units are millimeters.
- 2. All dimension tolerance is  $\pm 1$  mm unless otherwise noted.

40/50W