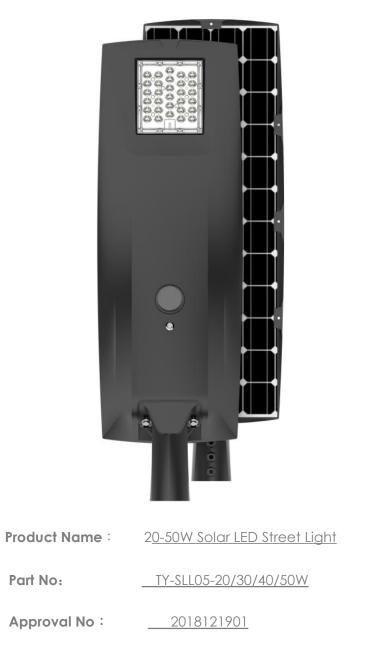

# SLL05 Solar LED Street Light

Professional LED lamp replacing 100-250W Metal halide lamp High power Philips 5050 LED light source

Tonya guarantee that all products being sold are QC passed, and reached the standard for shipment with 5 years warranty

#### SHENZHEN TONYA LIGHTING TECHNOLOGY CO.,LTD Spec2018012601

20/30W