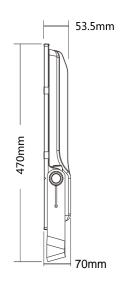

## FL16 10W LED FLOOD LIGHT

Die-cast aluminum alloy casing, streamlined design of ultra-thin lamp body, with good heat dissipation effect and guaranteed

Protection grade IP65, surface powder baking process, strong corrosion resistance, suitable for harsh outdoor environment; Ultra-white tempered glass panel, sturdy and durable, high light transmittance, strong driving force;

With Philips SMD3030 LED, High light effect, Long life, and the light color is W/R/G/B/A.

#### Beam Angle

140degree

10pcs Philips SMD3030

Light effect : >130LM/W

Meanwell PS Optional

## Product Number

| Power | Product Number | Color      | Dimming    | Input Voltage |
|-------|----------------|------------|------------|---------------|
| 10W   | TY-FL16-10W    | 3000-6500K | 0-10V/DALI | AC100-277V    |