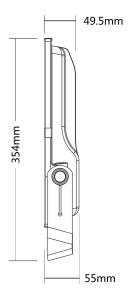

FLOOD LIGHT

Die-cast aluminum alloy casing, streamlined design of ultra-thin lamp body, with good heat dissipation effect and guaranteed

Protection grade IP65, surface powder baking process, strong corrosion resistance, suitable for harsh outdoor environment; Ultra-white tempered glass panel, sturdy and durable, high light transmittance, strong driving force;

With Philips SMD3030 LED, High light effect, Long life, and the light color is W/R/G/B/A.









#### Beam Angle



80pcs Philips SMD3030

Light effect: >130LM/W

140degree

Meanwell PS Optional



#### **Product Number**

| Power | Product Number | Color      | Dimming    | Input Voltage |
|-------|----------------|------------|------------|---------------|
| 80W   | TY-FL16-80W    | 3000-6500K | 0-10V/DALI | AC100-277V    |









## FL16 100W LED FLOOD LIGHT

Die-cast aluminum alloy casing, streamlined design of ultra-thin lamp body, with good heat dissipation effect and guaranteed

Protection grade IP65, surface powder baking process, strong corrosion resistance, suitable for harsh outdoor environment; Ultra-white tempered glass panel, sturdy and durable, high light transmittance, strong driving force;

With Philips SMD3030 LED, High light effect, Long life, and the light color is W/R/G/B/A.











#### Beam Angle



100pcs Philips SMD3030

Light effect: >130LM/W

140degree

Meanwell PS Optional



|      | Product Number |            |            | Input Voltage |
|------|----------------|------------|------------|---------------|
| 100W | TY-FL16-100W   | 3000-6500K | 0-10V/DALI | AC100-277V    |