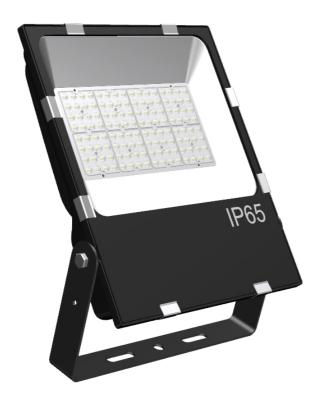

## FL19 50W LED FLOOD LIGHT

Die-cast aluminum alloy casing, streamlined design of ultra-thin lamp body, with good heat dissipation effect and guaranteed;

Protection grade IP65, surface powder baking process, strong corrosion resistance, suitable for harsh outdoor environment; Ultra-white tempered glass panel, sturdy and durable, high light transmittance, strong driving force;

Choice of 30/60/90/140\*70/70\*150/150\*80/50\*140/140\*140 angle lenses to meet the needs of different places;

With Philips SMD3030 LED, High light effect, Long life, and the light color is W/R/G/B/A.

#### Beam Angle

30/60/90/140\*70/70\*150/150\*80/50\*140/140\*140 degree

64pcs Philips SMD3030

Light effect: >130LM/W

Meanwell PS Optional

## FL19 80W LED FLOOD LIGHT

Die-cast aluminum alloy casing, streamlined design of ultra-thin lamp body, with good heat dissipation effect and guaranteed;

Protection grade IP65, surface powder baking process, strong corrosion resistance, suitable for harsh outdoor environment; Ultra-white tempered glass panel, sturdy and durable, high light transmittance, strong driving force;

#### Beam Angle

30/60/90/140\*70/70\*150/150\*80/50\*140/140\*140 degree

96pcs Philips SMD3030

Light effect: >130LM/W

Meanwell PS Optional

## FL19 100W LED FLOOD LIGHT

Die-cast aluminum alloy casing, streamlined design of ultra-thin lamp body, with good heat dissipation effect and guaranteed;

Protection grade IP65, surface powder baking process, strong corrosion resistance, suitable for harsh outdoor environment; Ultra-white tempered glass panel, sturdy and durable, high light transmittance, strong driving force;

#### Beam Angle

30/60/90/140\*70/70\*150/150\*80/50\*140/140\*140 degree

128pcs Philips SMD3030

Light effect: >130LM/W

Meanwell PS Optional

## FL19 150W LED FLOOD LIGHT

Die-cast aluminum alloy casing, streamlined design of ultra-thin lamp body, with good heat dissipation effect and guaranteed;

Protection grade IP65, surface powder baking process, strong corrosion resistance, suitable for harsh outdoor environment; Ultra-white tempered glass panel, sturdy and durable, high light transmittance, strong driving force;

#### Beam Angle

30/60/90/140\*70/70\*150/150\*80/50\*140/140\*140 degree

192pcs Philips SMD3030

Light effect : >130LM/W

Meanwell PS Optional

## FL19 200W LED FLOOD LIGHT

Die-cast aluminum alloy casing, streamlined design of ultra-thin lamp body, with good heat dissipation effect and guaranteed;

Protection grade IP65, surface powder baking process, strong corrosion resistance, suitable for harsh outdoor environment; Ultra-white tempered glass panel, sturdy and durable, high light transmittance, strong driving force;

#### Beam Angle

30/60/90/140\*70/70\*150/150\*80/50\*140/140\*140 degree

240pcs Philips SMD3030

Light effect: >130LM/W

Meanwell PS Optional