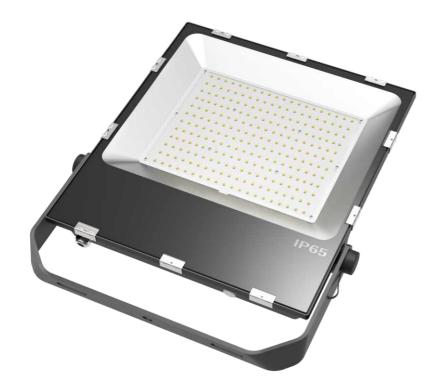

## FL16 10W LED FLOOD LIGHT

Die-cast aluminum alloy casing, streamlined design of ultra-thin lamp body, with good heat dissipation effect and guaranteed

Protection grade IP65, surface powder baking process, strong corrosion resistance, suitable for harsh outdoor environment; Ultra-white tempered glass panel, sturdy and durable, high light transmittance, strong driving force;

With Philips SMD3030 LED, High light effect, Long life, and the light color is W/R/G/B/A.

#### Beam Angle

140degree

10pcs Philips SMD3030

Light effect : >130LM/W

Meanwell PS Optional

## Product Number

| Power | Product Number | Color      | Dimming    | Input Voltage |
|-------|----------------|------------|------------|---------------|
| 10W   | TY-FL16-10W    | 3000-6500K | 0-10V/DALI | AC100-277V    |