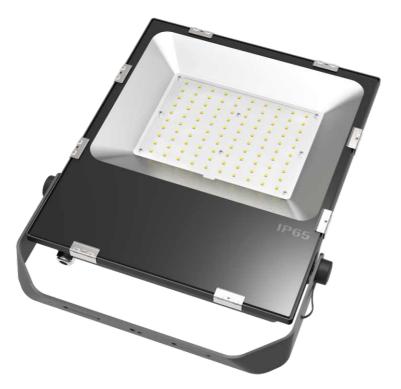

## FL16 10W LED FLOOD LIGHT

Die-cast aluminum alloy casing, streamlined design of ultra-thin lamp body, with good heat dissipation effect and guaranteed

Protection grade IP65, surface powder baking process, strong corrosion resistance, suitable for harsh outdoor environment; Ultra-white tempered glass panel, sturdy and durable, high light transmittance, strong driving force;

With Philips SMD3030 LED, High light effect, Long life, and the light color is W/R/G/B/A.

#### Beam Angle

140degree

10pcs Philips SMD3030

Light effect : >130LM/W

Meanwell PS Optional