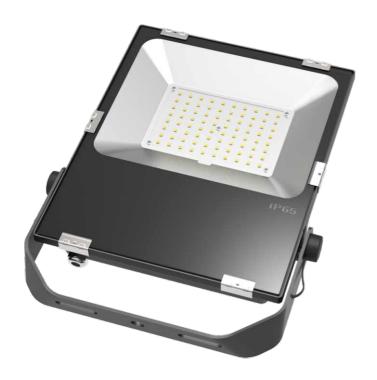

## FL16 10W LED FLOOD LIGHT

Die-cast aluminum alloy casing, streamlined design of ultra-thin lamp body, with good heat dissipation effect and guaranteed

Protection grade IP65, surface powder baking process, strong corrosion resistance, suitable for harsh outdoor environment; Ultra-white tempered glass panel, sturdy and durable, high light transmittance, strong driving force;

With Philips SMD3030 LED, High light effect, Long life, and the light color is W/R/G/B/A.

#### Beam Angle

140degree

10pcs Philips SMD3030

Light effect : >130LM/W

Meanwell PS Optional