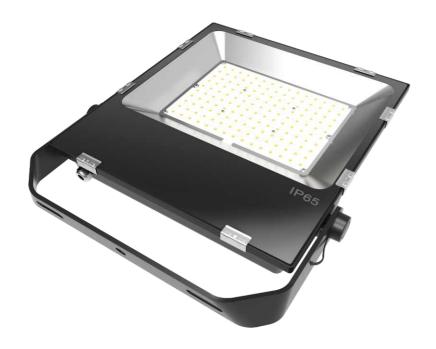

## FL16 LED FLOOD LIGHT

## FL16 30W LED FLOOD LIGHT

Die-cast aluminum alloy casing, streamlined design of ultra-thin lamp body, with good heat dissipation effect and guaranteed service life;

Protection grade IP65, surface powder baking process, strong corrosion resistance, suitable for harsh outdoor environment; Ultra-white tempered glass panel, sturdy and durable, high light transmittance, strong driving force;

## FL16 50W LED FLOOD LIGHT

Die-cast aluminum alloy casing, streamlined design of ultra-thin lamp body, with good heat dissipation effect and guaranteed

Protection grade IP65, surface powder baking process, strong corrosion resistance, suitable for harsh outdoor environment; Ultra-white tempered glass panel, sturdy and durable, high light transmittance, strong driving force;

## FL16 80W LED FLOOD LIGHT

Die-cast aluminum alloy casing, streamlined design of ultra-thin lamp body, with good heat dissipation effect and guaranteed

Protection grade IP65, surface powder baking process, strong corrosion resistance, suitable for harsh outdoor environment; Ultra-white tempered glass panel, sturdy and durable, high light transmittance, strong driving force;

## FL16 100W LED FLOOD LIGHT

Die-cast aluminum alloy casing, streamlined design of ultra-thin lamp body, with good heat dissipation effect and guaranteed

Protection grade IP65, surface powder baking process, strong corrosion resistance, suitable for harsh outdoor environment; Ultra-white tempered glass panel, sturdy and durable, high light transmittance, strong driving force;