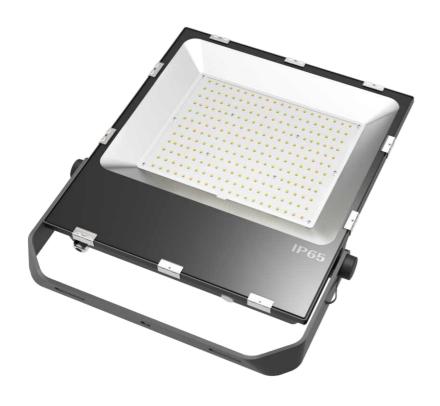

## FL16 10W LED FLOOD LIGHT

Die-cast aluminum alloy casing, streamlined design of ultra-thin lamp body, with good heat dissipation effect and guaranteed

Protection grade IP65, surface powder baking process, strong corrosion resistance, suitable for harsh outdoor environment; Ultra-white tempered glass panel, sturdy and durable, high light transmittance, strong driving force;

With Philips SMD3030 LED, High light effect, Long life, and the light color is W/R/G/B/A.

#### Beam Angle

140degree

10pcs Philips SMD3030

Light effect : >130LM/W

Meanwell PS Optional