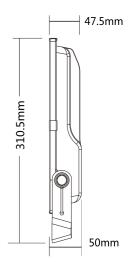

## FL16 10W LED FLOOD LIGHT

Die-cast aluminum alloy casing, streamlined design of ultra-thin lamp body, with good heat dissipation effect and guaranteed

Protection grade IP65, surface powder baking process, strong corrosion resistance, suitable for harsh outdoor environment; Ultra-white tempered glass panel, sturdy and durable, high light transmittance, strong driving force;

#### Dimension

www.tyledlight.com Email: sales@tonyalight.com