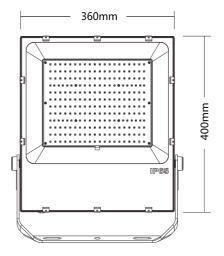

## FL16 100W LED FLOOD LIGHT

Die-cast aluminum alloy casing, streamlined design of ultra-thin lamp body, with good heat dissipation effect and guaranteed

Protection grade IP65, surface powder baking process, strong corrosion resistance, suitable for harsh outdoor environment; Ultra-white tempered glass panel, sturdy and durable, high light transmittance, strong driving force;

With Philips SMD3030 LED, High light effect, Long life, and the light color is W/R/G/B/A.

#### Beam Angle

100pcs Philips SMD3030

Light effect: >130LM/W

140degree

Meanwell PS Optional

|      | Product Number |            |            | Input Voltage |
|------|----------------|------------|------------|---------------|
| 100W | TY-FL16-100W   | 3000-6500K | 0-10V/DALI | AC100-277V    |