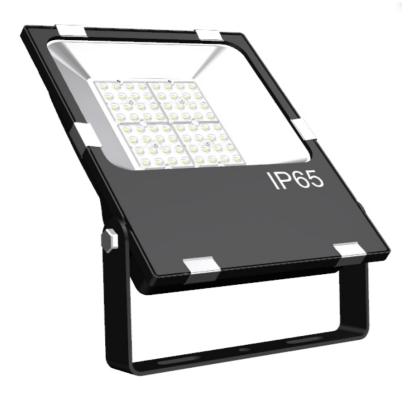

## FL16 10W LED FLOOD LIGHT

Die-cast aluminum alloy casing, streamlined design of ultra-thin lamp body, with good heat dissipation effect and guaranteed

Protection grade IP65, surface powder baking process, strong corrosion resistance, suitable for harsh outdoor environment; Ultra-white tempered glass panel, sturdy and durable, high light transmittance, strong driving force;

With Philips SMD3030 LED, High light effect, Long life, and the light color is W/R/G/B/A.

#### Beam Angle

140degree

10pcs Philips SMD3030

Light effect : >130LM/W

Meanwell PS Optional

## Product Number

| Power | Product Number | Color      | Dimming    | Input Voltage |
|-------|----------------|------------|------------|---------------|
| 10W   | TY-FL16-10W    | 3000-6500K | 0-10V/DALI | AC100-277V    |