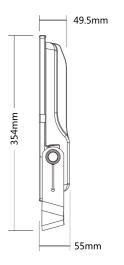

ace powder baking process, strong corrosion resistance, suitable for harsh outdoor environment; Ultra-white tempered glass panel, sturdy and durable, high light transmittance, strong driving force;

Choice of 30/60/90/140\*70/70\*150/150\*80/50\*140/140\*140 angle lenses to meet the needs of different places;

With Philips SMD3030 LED, High light effect, Long life, and the light color is W/R/G/B/A.











#### Beam Angle







30/60/90/140\*70/70\*150/150\*80/50\*140/140\*140 degree

96pcs Philips SMD3030

Light effect: >130LM/W

Meanwell PS Optional



#### **Product Number**

| Power | Product Number | Color      |            | Input Voltage |
|-------|----------------|------------|------------|---------------|
| 80W   | TY-FL19-80W    | 3000-6500K | 0-10V/DALI | AC100-277V    |











## FL19 100W LED FLOOD LIGHT

Die-cast aluminum alloy casing, streamlined design of ultra-thin lamp body, with good heat dissipation effect and guaranteed;

Protection grade IP65, surface powder baking process, strong corrosion resistance, suitable for harsh outdoor environment; Ultra-white tempered glass panel, sturdy and durable, high light transmittance, strong driving force;

Choice of 30/60/90/140\*70/70\*150/150\*80/50\*140/140\*140 angle lenses to meet the needs of different places;

With Philips SMD3030 LED, High light effect, Long life, and the light color is W/R/G/B/A.











#### Beam Angle







30/60/90/140\*70/70\*150/150\*80/50\*140/140\*140 degree

128pcs Philips SMD3030

Light effect: >130LM/W

Meanwell PS Optional



#### **Product Number**

| Power | Product