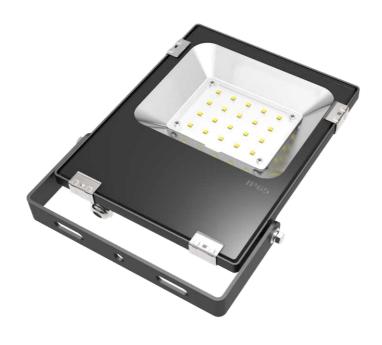

## FL16 10W LED FLOOD LIGHT

Die-cast aluminum alloy casing, streamlined design of ultra-thin lamp body, with good heat dissipation effect and guaranteed

Protection grade IP65, surface powder baking process, strong corrosion resistance, suitable for harsh outdoor environment; Ultra-white tempered glass panel, sturdy and durable, high light transmittance, strong driving force;

With Philips SMD3030 LED, High light effect, Long life, and the light color is W/R/G/B/A.

#### Beam Angle

140degree

10pcs Philips SMD3030

Light effect : >130LM/W

Meanwell PS Optional