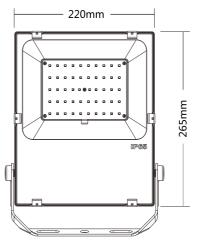

rface powder baking process, strong corrosion resistance, suitable for harsh outdoor environment; Ultra-white tempered glass panel, sturdy and durable, high light transmittance, strong driving force;

Choice of 30/60/90/140\*70/70\*150/150\*80/50\*140/140\*140 angle lenses to meet the needs of different places;

With Philips SMD3030 LED, High light effect, Long life, and the light color is W/R/G/B/A.











#### Beam Angle







30/60/90/140\*70/70\*150/150\*80/50\*140/140\*140 degree

64pcs Philips SMD3030

Light effect: >130LM/W

Meanwell PS Optional



#### **Product Number**

| Power | Product Number |            | Dimming    | Input Voltage |
|-------|----------------|------------|------------|---------------|
| 50W   | TY-FL19-50W    | 3000-6500K | 0-10V/DALI | AC100-277V    |







## FL19 LED FLOOD LIGHT



## FL19 80W LED FLOOD LIGHT

Die-cast aluminum alloy casing, streamlined design of ultra-thin lamp body, with good heat dissipation effect and guaranteed;

Protection grade IP65, surface powder baking process, strong corrosion resistance, suitable for harsh outdoor environment; Ultra-white tempered glass panel, sturdy and durable, high light transmittance, strong driving force;

Choice of 30/60/90/140\*70/70\*150/150\*80/50\*140/140\*140 angle lenses to meet the needs of different places;

With Philips SMD3030 LED, High light effect, Long life, and the light color is W/R/G/B/A.











#### Beam Angle







30/60/90/140\*70/70\*150/150\*80/50\*140/140\*140 degree

96pcs Philips SMD3030

Light effect: >130LM/W

Meanwell PS Optional



#### **Product Numb