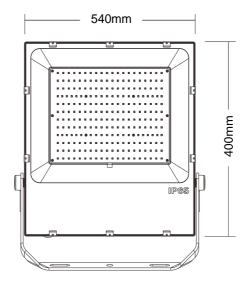

LOOD LIGHT

Die-cast aluminum alloy casing, streamlined design of ultra-thin lamp body, with good heat dissipation effect and guaranteed

Protection grade IP65, surface powder baking process, strong corrosion resistance, suitable for harsh outdoor environment; Ultra-white tempered glass panel, sturdy and durable, high light transmittance, strong driving force;

With Philips SMD3030 LED, High light effect, Long life, and the light color is W/R/G/B/A.











#### Beam Angle



322pcs Philips SMD3030

Light effect: >130LM/W

140degree

Meanwell PS Optional



#### **Product Number**

| Power | Product Number | Color      | Dimming    | Input Voltage |
|-------|----------------|------------|------------|---------------|
| 300W  | TY-FL16-300W   | 3000-6500K | 0-10V/DALI | AC100-277V    |











## FL16 400W LED FLOOD LIGHT

Die-cast aluminum alloy casing, streamlined design of ultra-thin lamp body, with good heat dissipation effect and guaranteed

Protection grade IP65, surface powder baking process, strong corrosion resistance, suitable for harsh outdoor environment; Ultra-white tempered glass panel, sturdy and durable, high light transmittance, strong driving force;

With Philips SMD3030 LED, High light effect, Long life, and the light color is W/R/G/B/A.











#### Beam Angle



420pcs Philips SMD3030

Light effect: >130LM/W

140degree

Meanwell PS Optional



#### **Product Number**

|      | Product Number |            | Dimming    | Input Voltage |
|------|----------------|------------|------------|---------------|
| 400W | TY-FL16-400W   | 3000-6500K | 0-10V