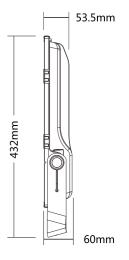

OD LIGHT

Die-cast aluminum alloy casing, streamlined design of ultra-thin lamp body, with good heat dissipation effect and guaranteed

Protection grade IP65, surface powder baking process, strong corrosion resistance, suitable for harsh outdoor environment; Ultra-white tempered glass panel, sturdy and durable, high light transmittance, strong driving force;

With Philips SMD3030 LED, High light effect, Long life, and the light color is W/R/G/B/A.











#### Beam Angle



150pcs Philips SMD3030

Light effect: >130LM/W

140degree

Meanwell PS Optional



#### **Product Number**

| Power | Product Number | Color      | Dimming    | Input Voltage |
|-------|----------------|------------|------------|---------------|
| 150W  | TY-FL16-150W   | 3000-6500K | 0-10V/DALI | AC100-277V    |











## FL16 200W LED FLOOD LIGHT

Die-cast aluminum alloy casing, streamlined design of ultra-thin lamp body, with good heat dissipation effect and guaranteed

Protection grade IP65, surface powder baking process, strong corrosion resistance, suitable for harsh outdoor environment; Ultra-white tempered glass panel, sturdy and durable, high light transmittance, strong driving force;

With Philips SMD3030 LED, High light effect, Long life, and the light color is W/R/G/B/A.











#### Beam Angle



240pcs Philips SMD3030

Light effect: >130LM/W

140degree

Meanwell PS Optional



#### **Product Number**

|      | Product Number |            | Dimming    | Input Voltage |
|------|----------------|------------|------------|---------------|
| 200W | TY-FL16-200W   | 3000-6500K | 0-10V/D