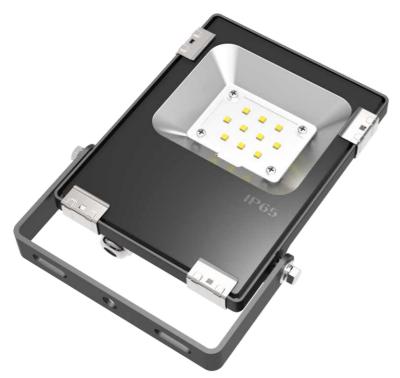

## FL16 10W LED FLOOD LIGHT

Die-cast aluminum alloy casing, streamlined design of ultra-thin lamp body, with good heat dissipation effect and guaranteed

Protection grade IP65, surface powder baking process, strong corrosion resistance, suitable for harsh outdoor environment; Ultra-white tempered glass panel, sturdy and durable, high light transmittance, strong driving force;

With Philips SMD3030 LED, High light effect, Long life, and the light color is W/R/G/B/A.

#### Beam Angle

140degree

10pcs Philips SMD3030

Light effect : >130LM/W

Meanwell PS Optional

## Product Number

| Power | Product Number | Color      | Dimming    | Input Voltage |
|-------|----------------|------------|------------|---------------|
| 10W   | TY-FL16-10W    | 3000-6500K | 0-10V/DALI | AC100-277V    |