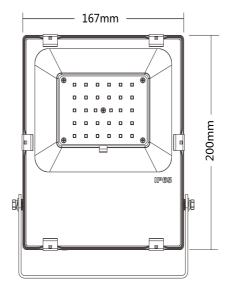

ie-cast aluminum alloy casing, streamlined design of ultra-thin lamp body, with good heat dissipation effect and guaranteed service life;

Protection grade IP65, surface powder baking process, strong corrosion resistance, suitable for harsh outdoor environment; Ultra-white tempered glass panel, sturdy and durable, high light transmittance, strong driving force;

With Philips SMD3030 LED, High light effect, Long life, and the light color is W/R/G/B/A.











#### Beam Angle



30pcs Philips SMD3030

Light effect: >130LM/W

140degree

Meanwell PS Optional



#### **Product Number**

| Power | Product Number | Color      | Dimming    | Input Voltage |
|-------|----------------|------------|------------|---------------|
| 30W   | TY-FL16-30W    | 3000-6500K | 0-10V/DALI | AC100-277V    |











## FL16 50W LED FLOOD LIGHT

Die-cast aluminum alloy casing, streamlined design of ultra-thin lamp body, with good heat dissipation effect and guaranteed

Protection grade IP65, surface powder baking process, strong corrosion resistance, suitable for harsh outdoor environment; Ultra-white tempered glass panel, sturdy and durable, high light transmittance, strong driving force;

With Philips SMD3030 LED, High light effect, Long life, and the light color is W/R/G/B/A.











## Beam Angle



50pcs Philips SMD3030

Light effect: >130LM/W

140degree

Meanwell PS Optional



#### **Product Number**

| Power | Product Number | Color      |            | Input Voltage |
|-------|----------------|------------|------------|---------------|
| 50W   | TY-FL16-50W    | 3000-6500K | 0-10V/