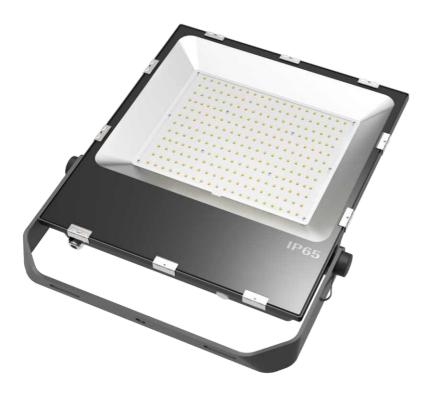

## FL16 10W LED FLOOD LIGHT

Die-cast aluminum alloy casing, streamlined design of ultra-thin lamp body, with good heat dissipation effect and guaranteed

Protection grade IP65, surface powder baking process, strong corrosion resistance, suitable for harsh outdoor environment; Ultra-white tempered glass panel, sturdy and durable, high light transmittance, strong driving force;

With Philips SMD3030 LED, High light effect, Long life, and the light color is W/R/G/B/A.

#### Beam Angle

140degree

10pcs Philips SMD3030

Light effect : >130LM/W

Meanwell PS Optional