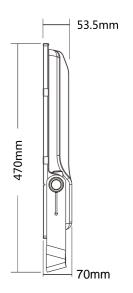

OD LIGHT

Die-cast aluminum alloy casing, streamlined design of ultra-thin lamp body, with good heat dissipation effect and guaranteed

Protection grade IP65, surface powder baking process, strong corrosion resistance, suitable for harsh outdoor environment; Ultra-white tempered glass panel, sturdy and durable, high light transmittance, strong driving force;

With Philips SMD3030 LED, High light effect, Long life, and the light color is W/R/G/B/A.











#### Beam Angle



322pcs Philips SMD3030

Light effect: >130LM/W

140degree

Meanwell PS Optional



#### **Product Number**

| Power | Product Number | Color      | Dimming    | Input Voltage |
|-------|----------------|------------|------------|---------------|
| 300W  | TY-FL16-300W   | 3000-6500K | 0-10V/DALI | AC100-277V    |











## FL16 400W LED FLOOD LIGHT

Die-cast aluminum alloy casing, streamlined design of ultra-thin lamp body, with good heat dissipation effect and guaranteed

Protection grade IP65, surface powder baking process, strong corrosion resistance, suitable for harsh outdoor environment; Ultra-white tempered glass panel, sturdy and durable, high light transmittance, strong driving force;

With Philips SMD3030 LED, High light effect, Long life, and the light color is W/R/G/B/A.











#### Beam Angle



420pcs Philips SMD3030

Light effect: >130LM/W

140degree

Meanwell PS Optional



#### **Product Number**

|      | Product Number |            | Dimming    | Input Voltage |
|------|----------------|------------|------------|---------------|
| 400W | TY-FL16-400W   | 3000-6500K | 0-10V/D