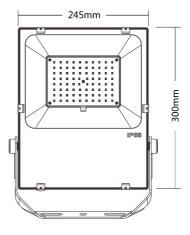

rface powder baking process, strong corrosion resistance, suitable for harsh outdoor environment; Ultra-white tempered glass panel, sturdy and durable, high light transmittance, strong driving force;

Choice of 30/60/90/140\*70/70\*150/150\*80/50\*140/140\*140 angle lenses to meet the needs of different places;

With Philips SMD3030 LED, High light effect, Long life, and the light color is W/R/G/B/A.











#### Beam Angle







30/60/90/140\*70/70\*150/150\*80/50\*140/140\*140 degree

96pcs Philips SMD3030

Light effect: >130LM/W

Meanwell PS Optional



#### **Product Number**

| Power | Product Number | Color      |            | Input Voltage |
|-------|----------------|------------|------------|---------------|
| 80W   | TY-FL19-80W    | 3000-6500K | 0-10V/DALI | AC100-277V    |











## FL19 100W LED FLOOD LIGHT

Die-cast aluminum alloy casing, streamlined design of ultra-thin lamp body, with good heat dissipation effect and guaranteed;

Protection grade IP65, surface powder baking process, strong corrosion resistance, suitable for harsh outdoor environment; Ultra-white tempered glass panel, sturdy and durable, high light transmittance, strong driving force;

Choice of 30/60/90/140\*70/70\*150/150\*80/50\*140/140\*140 angle lenses to meet the needs of different places;

With Philips SMD3030 LED, High light effect, Long life, and the light color is W/R/G/B/A.











#### Beam Angle







30/60/90/140\*70/70\*150/150\*80/50\*140/140\*140 degree

128pcs Philips SMD3030

Light effect: >130LM/W

Meanwell PS Optional



#### **Product Number**

| Power | Produ