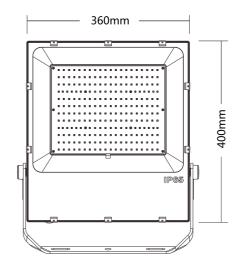

D FLOOD LIGHT

Die-cast aluminum alloy casing, streamlined design of ultra-thin lamp body, with good heat dissipation effect and guaranteed

Protection grade IP65, surface powder baking process, strong corrosion resistance, suitable for harsh outdoor environment; Ultra-white tempered glass panel, sturdy and durable, high light transmittance, strong driving force;

With Philips SMD3030 LED, High light effect, Long life, and the light color is W/R/G/B/A.











#### Beam Angle



240pcs Philips SMD3030

Light effect: >130LM/W

140degree

Meanwell PS Optional



#### **Product Number**

|      | Product Number |            | Dimming    | Input Voltage |
|------|----------------|------------|------------|---------------|
| 200W | TY-FL16-200W   | 3000-6500K | 0-10V/DALI | AC100-277V    |









## FL16 300W LED FLOOD LIGHT

Die-cast aluminum alloy casing, streamlined design of ultra-thin lamp body, with good heat dissipation effect and guaranteed

Protection grade IP65, surface powder baking process, strong corrosion resistance, suitable for harsh outdoor environment; Ultra-white tempered glass panel, sturdy and durable, high light transmittance, strong driving force;

With Philips SMD3030 LED, High light effect, Long life, and the light color is W/R/G/B/A.











#### Beam Angle



322pcs Philips SMD3030

Light effect: >130LM/W

140degree

Meanwell PS Optional



#### **Product Number**

| Power | Product Number | Color      | Dimming    | Input Voltage |
|-------|----------------|------------|------------|---------------|
| 300W  | TY-FL16-300W   | 3000-6500K | 0-10