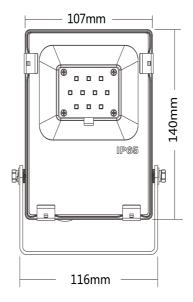

IGHT

Die-cast aluminum alloy casing, streamlined design of ultra-thin lamp body, with good heat dissipation effect and guaranteed

Protection grade IP65, surface powder baking process, strong corrosion resistance, suitable for harsh outdoor environment; Ultra-white tempered glass panel, sturdy and durable, high light transmittance, strong driving force;

With Philips SMD3030 LED, High light effect, Long life, and the light color is W/R/G/B/A.









#### Beam Angle



140degree

10pcs Philips SMD3030

Light effect : >130LM/W

Meanwell PS Optional

## Product Number

| Power | Product Number | Color      | Dimming    | Input Voltage |
|-------|----------------|------------|------------|---------------|
| 10W   | TY-FL16-10W    | 3000-6500K | 0-10V/DALI | AC100-277V    |

#### Dimension





www.tyledlight.com Email: sales@tonyalight.com







## FL16 20W LED FLOOD LIGHT

Die-cast aluminum alloy casing, streamlined design of ultra-thin lamp body, with good heat dissipation effect and guaranteed

Protection grade IP65, surface powder baking process, strong corrosion resistance, suitable for harsh outdoor environment; Ultra-white tempered glass panel, sturdy and durable, high light transmittance, strong driving force;

With Philips SMD3030 LED, High light effect, Long life, and the light color is W/R/G/B/A.











#### Beam Angle



20pcs Philips SMD3030

Light effect: >130LM/W

140degree

Meanwell PS Optional



### **Product Number**

| Power | Product Number | Color      | Dimming    | Input Voltage |
|-------|----------------|------------|------------|--------------