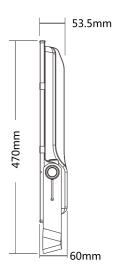

FLOOD LIGHT

Die-cast aluminum alloy casing, streamlined design of ultra-thin lamp body, with good heat dissipation effect and guaranteed

Protection grade IP65, surface powder baking process, strong corrosion resistance, suitable for harsh outdoor environment; Ultra-white tempered glass panel, sturdy and durable, high light transmittance, strong driving force;

With Philips SMD3030 LED, High light effect, Long life, and the light color is W/R/G/B/A.











#### Beam Angle



240pcs Philips SMD3030

Light effect: >130LM/W

140degree

Meanwell PS Optional



#### **Product Number**

|      | Product Number |            | Dimming    | Input Voltage |
|------|----------------|------------|------------|---------------|
| 200W | TY-FL16-200W   | 3000-6500K | 0-10V/DALI | AC100-277V    |









## FL16 300W LED FLOOD LIGHT

Die-cast aluminum alloy casing, streamlined design of ultra-thin lamp body, with good heat dissipation effect and guaranteed

Protection grade IP65, surface powder baking process, strong corrosion resistance, suitable for harsh outdoor environment; Ultra-white tempered glass panel, sturdy and durable, high light transmittance, strong driving force;

With Philips SMD3030 LED, High light effect, Long life, and the light color is W/R/G/B/A.











#### Beam Angle



322pcs Philips SMD3030

Light effect: >130LM/W

140degree

Meanwell PS Optional



#### **Product Number**

| Power | Product Number | Color      | Dimming    | Input Voltage |
|-------|----------------|------------|------------|---------------|
| 300W  | TY-FL16-300W   | 3000-6500K | 0-10V/