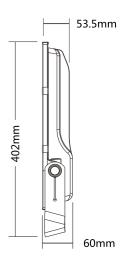

## FL16 LED FLOOD LIGHT

## FL16 30W LED FLOOD LIGHT

Die-cast aluminum alloy casing, streamlined design of ultra-thin lamp body, with good heat dissipation effect and guaranteed service life;

Protection grade IP65, surface powder baking process, strong corrosion resistance, suitable for harsh outdoor environment; Ultra-white tempered glass panel, sturdy and durable, high light transmittance, strong driving force;

## FL16 50W LED FLOOD LIGHT

Die-cast aluminum alloy casing, streamlined design of ultra-thin lamp body, with good heat dissipation effect and guaranteed

Protection grade IP65, surface powder baking process, strong corrosion resistance, suitable for harsh outdoor environment; Ultra-white tempered glass panel, sturdy and durable, high light transmittance, strong driving force;

## FL16 80W LED FLOOD LIGHT

Die-cast aluminum alloy casing, streamlined design of ultra-thin lamp body, with good heat dissipation effect and guaranteed

Protection grade IP65, surface powder baking process, strong corrosion resistance, suitable for harsh outdoor environment; Ultra-white tempered glass panel, sturdy and durable, high light transmittance, strong driving force;

## FL16 100W LED FLOOD LIGHT

Die-cast aluminum alloy casing, streamlined design of ultra-thin lamp body, with good heat dissipation effect and guaranteed

Protection grade IP65, surface powder baking process, strong corrosion resistance, suitable for harsh outdoor environment; Ultra-white tempered glass panel, sturdy and durable, high light transmittance, strong driving force;