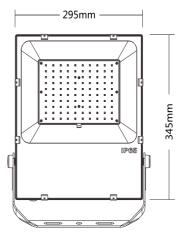

face powder baking process, strong corrosion resistance, suitable for harsh outdoor environment; Ultra-white tempered glass panel, sturdy and durable, high light transmittance, strong driving force;

Choice of 30/60/90/140\*70/70\*150/150\*80/50\*140/140\*140 angle lenses to meet the needs of different places;

With Philips SMD3030 LED, High light effect, Long life, and the light color is W/R/G/B/A.











#### Beam Angle







30/60/90/140\*70/70\*150/150\*80/50\*140/140\*140 degree

128pcs Philips SMD3030

Light effect: >130LM/W

Meanwell PS Optional



#### **Product Number**

| Power | Product Number |            | Dimming    | Input Voltage |
|-------|----------------|------------|------------|---------------|
| 100W  | TY-FL19-0W     | 3000-6500K | 0-10V/DALI | AC100-277V    |









## FL19 150W LED FLOOD LIGHT

Die-cast aluminum alloy casing, streamlined design of ultra-thin lamp body, with good heat dissipation effect and guaranteed;

Protection grade IP65, surface powder baking process, strong corrosion resistance, suitable for harsh outdoor environment; Ultra-white tempered glass panel, sturdy and durable, high light transmittance, strong driving force;

Choice of 30/60/90/140\*70/70\*150/150\*80/50\*140/140\*140 angle lenses to meet the needs of different places;

With Philips SMD3030 LED, High light effect, Long life, and the light color is W/R/G/B/A.











#### Beam Angle







30/60/90/140\*70/70\*150/150\*80/50\*140/140\*140 degree

192pcs Philips SMD3030

Light effect : >130LM/W

Meanwell PS Optional



#### **Product Number**

|      | Product