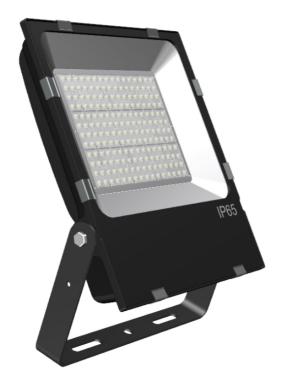

## FL16 10W LED FLOOD LIGHT

Die-cast aluminum alloy casing, streamlined design of ultra-thin lamp body, with good heat dissipation effect and guaranteed

Protection grade IP65, surface powder baking process, strong corrosion resistance, suitable for harsh outdoor environment; Ultra-white tempered glass panel, sturdy and durable, high light transmittance, strong driving force;

With Philips SMD3030 LED, High light effect, Long life, and the light color is W/R/G/B/A.

#### Beam Angle

140degree

10pcs Philips SMD3030

Light effect : >130LM/W

Meanwell PS Optional