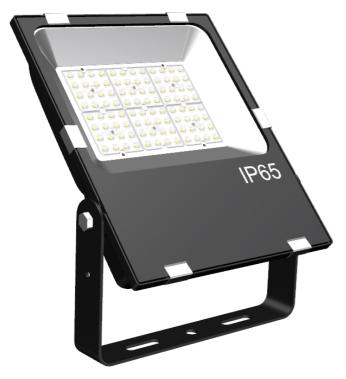

## FL16 10W LED FLOOD LIGHT

Die-cast aluminum alloy casing, streamlined design of ultra-thin lamp body, with good heat dissipation effect and guaranteed

Protection grade IP65, surface powder baking process, strong corrosion resistance, suitable for harsh outdoor environment; Ultra-white tempered glass panel, sturdy and durable, high light transmittance, strong driving force;

With Philips SMD3030 LED, High light effect, Long life, and the light color is W/R/G/B/A.

#### Beam Angle

140degree

10pcs Philips SMD3030

Light effect : >130LM/W

Meanwell PS Optional