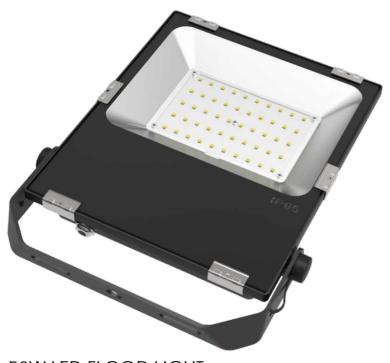

## FL16 10W LED FLOOD LIGHT

Die-cast aluminum alloy casing, streamlined design of ultra-thin lamp body, with good heat dissipation effect and guaranteed

Protection grade IP65, surface powder baking process, strong corrosion resistance, suitable for harsh outdoor environment; Ultra-white tempered glass panel, sturdy and durable, high light transmittance, strong driving force;

With Philips SMD3030 LED, High light effect, Long life, and the light color is W/R/G/B/A.

#### Beam Angle

140degree

10pcs Philips SMD3030

Light effect : >130LM/W

Meanwell PS Optional