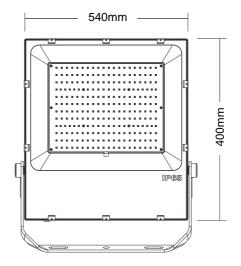

D FLOOD LIGHT

Die-cast aluminum alloy casing, streamlined design of ultra-thin lamp body, with good heat dissipation effect and guaranteed

Protection grade IP65, surface powder baking process, strong corrosion resistance, suitable for harsh outdoor environment; Ultra-white tempered glass panel, sturdy and durable, high light transmittance, strong driving force;

With Philips SMD3030 LED, High light effect, Long life, and the light color is W/R/G/B/A.











#### Beam Angle



420pcs Philips SMD3030

Light effect: >130LM/W

140degree

Meanwell PS Optional



#### **Product Number**

|      | Product Number |            | Dimming    | Input Voltage |
|------|----------------|------------|------------|---------------|
| 400W | TY-FL16-400W   | 3000-6500K | 0-10V/DALI | AC100-277V    |









## FL16 500W LED FLOOD LIGHT

Die-cast aluminum alloy casing, streamlined design of ultra-thin lamp body, with good heat dissipation effect and guaranteed

Protection grade IP65, surface powder baking process, strong corrosion resistance, suitable for harsh outdoor environment; Ultra-white tempered glass panel, sturdy and durable, high light transmittance, strong driving force;

With Philips SMD3030 LED, High light effect, Long life, and the light color is W/R/G/B/A.











#### Beam Angle



532pcs Philips SMD3030

Light effect: >130LM/W

140degree

Meanwell PS Optional



#### **Product Number**

| Power | Product Number |            | Dimming    | Input Voltage |
|-------|----------------|------------|------------|---------------|
| 500W  | TY-FL16-500W   | 3000-6500K | 0-10