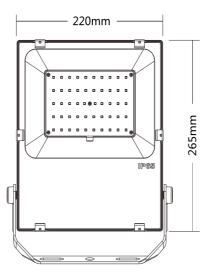

D FLOOD LIGHT

Die-cast aluminum alloy casing, streamlined design of ultra-thin lamp body, with good heat dissipation effect and guaranteed

Protection grade IP65, surface powder baking process, strong corrosion resistance, suitable for harsh outdoor environment; Ultra-white tempered glass panel, sturdy and durable, high light transmittance, strong driving force;

With Philips SMD3030 LED, High light effect, Long life, and the light color is W/R/G/B/A.











## Beam Angle



50pcs Philips SMD3030

Light effect: >130LM/W

140degree

Meanwell PS Optional



#### **Product Number**

| Power | Product Number | Color      |            | Input Voltage |
|-------|----------------|------------|------------|---------------|
| 50W   | TY-FL16-50W    | 3000-6500K | 0-10V/DALI | AC100-277V    |









## FL16 80W LED FLOOD LIGHT

Die-cast aluminum alloy casing, streamlined design of ultra-thin lamp body, with good heat dissipation effect and guaranteed

Protection grade IP65, surface powder baking process, strong corrosion resistance, suitable for harsh outdoor environment; Ultra-white tempered glass panel, sturdy and durable, high light transmittance, strong driving force;

With Philips SMD3030 LED, High light effect, Long life, and the light color is W/R/G/B/A.









#### Beam Angle



80pcs Philips SMD3030

Light effect: >130LM/W

140degree

Meanwell PS Optional



#### **Product Number**

| Power | Product Number | Color      | Dimming    | Input Voltage |
|-------|----------------|------------|------------|---------------|
| 80W   | TY-FL16-80W    | 3000-6500K | 0-10V/DA