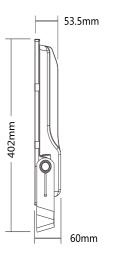

ce powder baking process, strong corrosion resistance, suitable for harsh outdoor environment; Ultra-white tempered glass panel, sturdy and durable, high light transmittance, strong driving force;

Choice of 30/60/90/140\*70/70\*150/150\*80/50\*140/140\*140 angle lenses to meet the needs of different places;

With Philips SMD3030 LED, High light effect, Long life, and the light color is W/R/G/B/A.











#### Beam Angle







30/60/90/140\*70/70\*150/150\*80/50\*140/140\*140 degree

128pcs Philips SMD3030

Light effect: >130LM/W

Meanwell PS Optional



#### **Product Number**

| Power | Product Number |            | Dimming    | Input Voltage |
|-------|----------------|------------|------------|---------------|
| 100W  | TY-FL19-0W     | 3000-6500K | 0-10V/DALI | AC100-277V    |









## FL19 150W LED FLOOD LIGHT

Die-cast aluminum alloy casing, streamlined design of ultra-thin lamp body, with good heat dissipation effect and guaranteed;

Protection grade IP65, surface powder baking process, strong corrosion resistance, suitable for harsh outdoor environment; Ultra-white tempered glass panel, sturdy and durable, high light transmittance, strong driving force;

Choice of 30/60/90/140\*70/70\*150/150\*80/50\*140/140\*140 angle lenses to meet the needs of different places;

With Philips SMD3030 LED, High light effect, Long life, and the light color is W/R/G/B/A.











#### Beam Angle







30/60/90/140\*70/70\*150/150\*80/50\*140/140\*140 degree

192pcs Philips SMD3030

Light effect : >130LM/W

Meanwell PS Optional



#### **Product Number**

|      | Product N