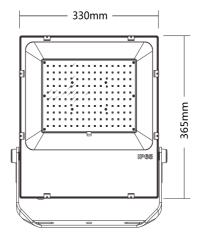

urface powder baking process, strong corrosion resistance, suitable for harsh outdoor environment; Ultra-white tempered glass panel, sturdy and durable, high light transmittance, strong driving force;

Choice of 30/60/90/140\*70/70\*150/150\*80/50\*140/140\*140 angle lenses to meet the needs of different places;

With Philips SMD3030 LED, High light effect, Long life, and the light color is W/R/G/B/A.











#### Beam Angle







30/60/90/140\*70/70\*150/150\*80/50\*140/140\*140 degree

192pcs Philips SMD3030

Light effect : >130LM/W

Meanwell PS Optional



#### **Product Number**

|      | Product Number |            |            | Input Voltage |
|------|----------------|------------|------------|---------------|
| 150W | TY-FL19-150W   | 3000-6500K | 0-10V/DALI | AC100-277V    |











## FL19 200W LED FLOOD LIGHT

Die-cast aluminum alloy casing, streamlined design of ultra-thin lamp body, with good heat dissipation effect and guaranteed;

Protection grade IP65, surface powder baking process, strong corrosion resistance, suitable for harsh outdoor environment; Ultra-white tempered glass panel, sturdy and durable, high light transmittance, strong driving force;

Choice of 30/60/90/140\*70/70\*150/150\*80/50\*140/140\*140 angle lenses to meet the needs of different places;

With Philips SMD3030 LED, High light effect, Long life, and the light color is W/R/G/B/A.











#### Beam Angle







30/60/90/140\*70/70\*150/150\*80/50\*140/140\*140 degree

240pcs Philips SMD3030

Light effect: >130LM/W

Meanwell PS Optional



#### **Product Number**

| Power | Produ