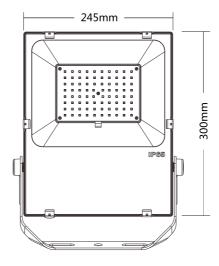

D FLOOD LIGHT

Die-cast aluminum alloy casing, streamlined design of ultra-thin lamp body, with good heat dissipation effect and guaranteed

Protection grade IP65, surface powder baking process, strong corrosion resistance, suitable for harsh outdoor environment; Ultra-white tempered glass panel, sturdy and durable, high light transmittance, strong driving force;

With Philips SMD3030 LED, High light effect, Long life, and the light color is W/R/G/B/A.









#### Beam Angle



80pcs Philips SMD3030

Light effect: >130LM/W

140degree

Meanwell PS Optional



#### **Product Number**

| Power | Product Number | Color      | Dimming    | Input Voltage |
|-------|----------------|------------|------------|---------------|
| 80W   | TY-FL16-80W    | 3000-6500K | 0-10V/DALI | AC100-277V    |









## FL16 100W LED FLOOD LIGHT

Die-cast aluminum alloy casing, streamlined design of ultra-thin lamp body, with good heat dissipation effect and guaranteed

Protection grade IP65, surface powder baking process, strong corrosion resistance, suitable for harsh outdoor environment; Ultra-white tempered glass panel, sturdy and durable, high light transmittance, strong driving force;

With Philips SMD3030 LED, High light effect, Long life, and the light color is W/R/G/B/A.











#### Beam Angle



100pcs Philips SMD3030

Light effect: >130LM/W

140degree

Meanwell PS Optional



|      | Product Number |            |            | Input Voltage |
|------|----------------|------------|------------|---------------|
| 100W | TY-FL16-100W   | 3000-6500K | 0-10V/DALI | AC100-277V    |