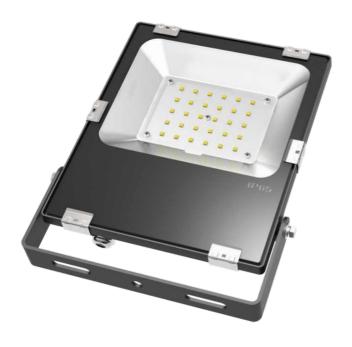

## FL16 10W LED FLOOD LIGHT

Die-cast aluminum alloy casing, streamlined design of ultra-thin lamp body, with good heat dissipation effect and guaranteed

Protection grade IP65, surface powder baking process, strong corrosion resistance, suitable for harsh outdoor environment; Ultra-white tempered glass panel, sturdy and durable, high light transmittance, strong driving force;

With Philips SMD3030 LED, High light effect, Long life, and the light color is W/R/G/B/A.

#### Beam Angle

140degree

10pcs Philips SMD3030

Light effect : >130LM/W

Meanwell PS Optional