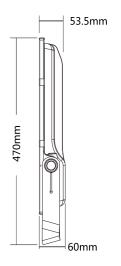

## FL16 100W LED FLOOD LIGHT

Die-cast aluminum alloy casing, streamlined design of ultra-thin lamp body, with good heat dissipation effect and guaranteed

Protection grade IP65, surface powder baking process, strong corrosion resistance, suitable for harsh outdoor environment; Ultra-white tempered glass panel, sturdy and durable, high light transmittance, strong driving force;

With Philips SMD3030 LED, High light effect, Long life, and the light color is W/R/G/B/A.

#### Beam Angle

100pcs Philips SMD3030

Light effect: >130LM/W

140degree

Meanwell PS Optional

|      | Product Number |            |            | Input Voltage |
|------|----------------|------------|------------|---------------|
| 100W | TY-FL16-100W   | 3000-6500K | 0-10V/DALI | AC100-277V    |