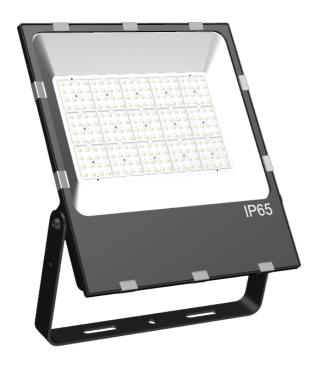

## FL19 50W LED FLOOD LIGHT

Die-cast aluminum alloy casing, streamlined design of ultra-thin lamp body, with good heat dissipation effect and guaranteed;

Protection grade IP65, surface powder baking process, strong corrosion resistance, suitable for harsh outdoor environment; Ultra-white tempered glass panel, sturdy and durable, high light transmittance, strong driving force;

Choice of 30/60/90/140\*70/70\*150/150\*80/50\*140/140\*140 angle lenses to meet the needs of different places;

With Philips SMD3030 LED, High light effect, Long life, and the light color is W/R/G/B/A.

#### Beam Angle

30/60/90/140\*70/70\*150/150\*80/50\*140/140\*140 degree

64pcs Philips SMD3030

Light effect: >130LM/W

Meanwell PS Optional