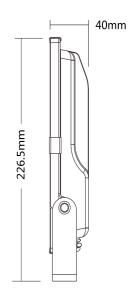

-cast aluminum alloy casing, streamlined design of ultra-thin lamp body, with good heat dissipation effect and guaranteed service life;

Protection grade IP65, surface powder baking process, strong corrosion resistance, suitable for harsh outdoor environment; Ultra-white tempered glass panel, sturdy and durable, high light transmittance, strong driving force;

With Philips SMD3030 LED, High light effect, Long life, and the light color is W/R/G/B/A.











#### Beam Angle



30pcs Philips SMD3030

Light effect: >130LM/W

140degree

Meanwell PS Optional



#### **Product Number**

| Power | Product Number | Color      | Dimming    | Input Voltage |
|-------|----------------|------------|------------|---------------|
| 30W   | TY-FL16-30W    | 3000-6500K | 0-10V/DALI | AC100-277V    |











## FL16 50W LED FLOOD LIGHT

Die-cast aluminum alloy casing, streamlined design of ultra-thin lamp body, with good heat dissipation effect and guaranteed

Protection grade IP65, surface powder baking process, strong corrosion resistance, suitable for harsh outdoor environment; Ultra-white tempered glass panel, sturdy and durable, high light transmittance, strong driving force;

With Philips SMD3030 LED, High light effect, Long life, and the light color is W/R/G/B/A.











## Beam Angle



50pcs Philips SMD3030

Light effect: >130LM/W

140degree

Meanwell PS Optional



#### **Product Number**

| Power | Product Number | Color      |            | Input Voltage |
|-------|----------------|------------|------------|---------------|
| 50W   | TY-FL16-50W    | 3000-6500K | 0-10V/DA