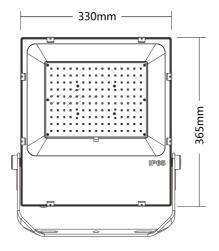

LOOD LIGHT

Die-cast aluminum alloy casing, streamlined design of ultra-thin lamp body, with good heat dissipation effect and guaranteed

Protection grade IP65, surface powder baking process, strong corrosion resistance, suitable for harsh outdoor environment; Ultra-white tempered glass panel, sturdy and durable, high light transmittance, strong driving force;

With Philips SMD3030 LED, High light effect, Long life, and the light color is W/R/G/B/A.











#### Beam Angle



150pcs Philips SMD3030

Light effect: >130LM/W

140degree

Meanwell PS Optional



#### **Product Number**

| Power | Product Number | Color      | Dimming    | Input Voltage |
|-------|----------------|------------|------------|---------------|
| 150W  | TY-FL16-150W   | 3000-6500K | 0-10V/DALI | AC100-277V    |











## FL16 200W LED FLOOD LIGHT

Die-cast aluminum alloy casing, streamlined design of ultra-thin lamp body, with good heat dissipation effect and guaranteed

Protection grade IP65, surface powder baking process, strong corrosion resistance, suitable for harsh outdoor environment; Ultra-white tempered glass panel, sturdy and durable, high light transmittance, strong driving force;

With Philips SMD3030 LED, High light effect, Long life, and the light color is W/R/G/B/A.











#### Beam Angle



240pcs Philips SMD3030

Light effect: >130LM/W

140degree

Meanwell PS Optional



#### **Product Number**

|      | Product Number |            | Dimming    | Input Voltage |
|------|----------------|------------|------------|---------------|
| 200W | TY-FL16-200W   | 3000-6500K | 0-10V