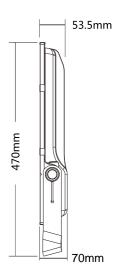

FLOOD LIGHT

Die-cast aluminum alloy casing, streamlined design of ultra-thin lamp body, with good heat dissipation effect and guaranteed

Protection grade IP65, surface powder baking process, strong corrosion resistance, suitable for harsh outdoor environment; Ultra-white tempered glass panel, sturdy and durable, high light transmittance, strong driving force;

With Philips SMD3030 LED, High light effect, Long life, and the light color is W/R/G/B/A.











#### Beam Angle



420pcs Philips SMD3030

Light effect: >130LM/W

140degree

Meanwell PS Optional



#### **Product Number**

|      | Product Number |            | Dimming    | Input Voltage |
|------|----------------|------------|------------|---------------|
| 400W | TY-FL16-400W   | 3000-6500K | 0-10V/DALI | AC100-277V    |









## FL16 500W LED FLOOD LIGHT

Die-cast aluminum alloy casing, streamlined design of ultra-thin lamp body, with good heat dissipation effect and guaranteed

Protection grade IP65, surface powder baking process, strong corrosion resistance, suitable for harsh outdoor environment; Ultra-white tempered glass panel, sturdy and durable, high light transmittance, strong driving force;

With Philips SMD3030 LED, High light effect, Long life, and the light color is W/R/G/B/A.











#### Beam Angle



532pcs Philips SMD3030

Light effect: >130LM/W

140degree

Meanwell PS Optional



#### **Product Number**

| Power | Product Number |            | Dimming    | Input Voltage |
|-------|----------------|------------|------------|---------------|
| 500W  | TY-FL16-500W   | 3000-6500K | 0-10V/