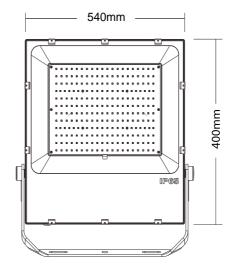

## FL16 10W LED FLOOD LIGHT

Die-cast aluminum alloy casing, streamlined design of ultra-thin lamp body, with good heat dissipation effect and guaranteed

Protection grade IP65, surface powder baking process, strong corrosion resistance, suitable for harsh outdoor environment; Ultra-white tempered glass panel, sturdy and durable, high light transmittance, strong driving force;

With Philips SMD3030 LED, High light effect, Long life, and the light color is W/R/G/B/A.

#### Beam Angle

140degree

10pcs Philips SMD3030

Light effect : >130LM/W

Meanwell PS Optional

## Product Number

| Power | Product Number | Color      | Dimming    | Input Voltage |
|-------|----------------|------------|------------|---------------|
| 10W   | TY-FL16-10W    | 3000-6500K | 0-10V/DALI | AC100-277V    |