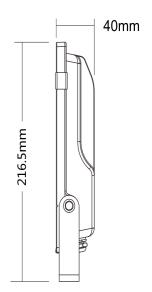

LOOD LIGHT

Die-cast aluminum alloy casing, streamlined design of ultra-thin lamp body, with good heat dissipation effect and guaranteed

Protection grade IP65, surface powder baking process, strong corrosion resistance, suitable for harsh outdoor environment; Ultra-white tempered glass panel, sturdy and durable, high light transmittance, strong driving force;

With Philips SMD3030 LED, High light effect, Long life, and the light color is W/R/G/B/A.











#### Beam Angle



20pcs Philips SMD3030

Light effect: >130LM/W

140degree

Meanwell PS Optional



### **Product Number**

| Power | Product Number | Color      | Dimming    | Input Voltage |
|-------|----------------|------------|------------|---------------|
| 20W   | TY-FL16-20W    | 3000-6500K | 0-10V/DALI | AC100-277V    |







## FL16 LED FLOOD LIGHT



## FL16 30W LED FLOOD LIGHT

Die-cast aluminum alloy casing, streamlined design of ultra-thin lamp body, with good heat dissipation effect and guaranteed service life;

Protection grade IP65, surface powder baking process, strong corrosion resistance, suitable for harsh outdoor environment; Ultra-white tempered glass panel, sturdy and durable, high light transmittance, strong driving force;

With Philips SMD3030 LED, High light effect, Long life, and the light color is W/R/G/B/A.











#### Beam Angle



30pcs Philips SMD3030

Light effect: >130LM/W

140degree

Meanwell PS Optional



#### **Product Number**

| Power | Product Number | Color      | Dimming    | Input Voltage |
|-------|----------------|------------|------------|---------------|
| 30W   |