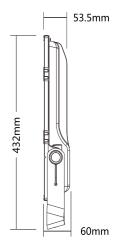

face powder baking process, strong corrosion resistance, suitable for harsh outdoor environment; Ultra-white tempered glass panel, sturdy and durable, high light transmittance, strong driving force;

Choice of 30/60/90/140\*70/70\*150/150\*80/50\*140/140\*140 angle lenses to meet the needs of different places;

With Philips SMD3030 LED, High light effect, Long life, and the light color is W/R/G/B/A.











#### Beam Angle







30/60/90/140\*70/70\*150/150\*80/50\*140/140\*140 degree

192pcs Philips SMD3030

Light effect : >130LM/W

Meanwell PS Optional



#### **Product Number**

|      | Product Number |            |            | Input Voltage |
|------|----------------|------------|------------|---------------|
| 150W | TY-FL19-150W   | 3000-6500K | 0-10V/DALI | AC100-277V    |











## FL19 200W LED FLOOD LIGHT

Die-cast aluminum alloy casing, streamlined design of ultra-thin lamp body, with good heat dissipation effect and guaranteed;

Protection grade IP65, surface powder baking process, strong corrosion resistance, suitable for harsh outdoor environment; Ultra-white tempered glass panel, sturdy and durable, high light transmittance, strong driving force;

Choice of 30/60/90/140\*70/70\*150/150\*80/50\*140/140\*140 angle lenses to meet the needs of different places;

With Philips SMD3030 LED, High light effect, Long life, and the light color is W/R/G/B/A.











#### Beam Angle







30/60/90/140\*70/70\*150/150\*80/50\*140/140\*140 degree

240pcs Philips SMD3030

Light effect: >130LM/W

Meanwell PS Optional



#### **Product Number**

| Power | Product