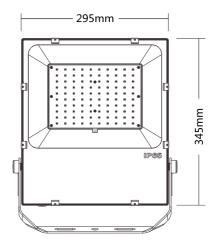

## FL16 LED FLOOD LIGHT

## FL16 30W LED FLOOD LIGHT

Die-cast aluminum alloy casing, streamlined design of ultra-thin lamp body, with good heat dissipation effect and guaranteed service life;

Protection grade IP65, surface powder baking process, strong corrosion resistance, suitable for harsh outdoor environment; Ultra-white tempered glass panel, sturdy and durable, high light transmittance, strong driving force;

## FL16 50W LED FLOOD LIGHT

Die-cast aluminum alloy casing, streamlined design of ultra-thin lamp body, with good heat dissipation effect and guaranteed

Protection grade IP65, surface powder baking process, strong corrosion resistance, suitable for harsh outdoor environment; Ultra-white tempered glass panel, sturdy and durable, high light transmittance, strong driving force;

## FL16 80W LED FLOOD LIGHT

Die-cast aluminum alloy casing, streamlined design of ultra-thin lamp body, with good heat dissipation effect and guaranteed

Protection grade IP65, surface powder baking process, strong corrosion resistance, suitable for harsh outdoor environment; Ultra-white tempered glass panel, sturdy and durable, high light transmittance, strong driving force;

## FL16 100W LED FLOOD LIGHT

Die-cast aluminum alloy casing, streamlined design of ultra-thin lamp body, with good heat dissipation effect and guaranteed

Protection grade IP65, surface powder baking process, strong corrosion resistance, suitable for harsh outdoor environment; Ultra-white tempered glass panel, sturdy and durable, high light transmittance, strong driving force;