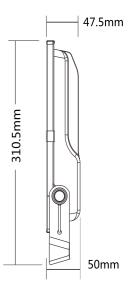

FLOOD LIGHT

Die-cast aluminum alloy casing, streamlined design of ultra-thin lamp body, with good heat dissipation effect and guaranteed

Protection grade IP65, surface powder baking process, strong corrosion resistance, suitable for harsh outdoor environment; Ultra-white tempered glass panel, sturdy and durable, high light transmittance, strong driving force;

With Philips SMD3030 LED, High light effect, Long life, and the light color is W/R/G/B/A.











## Beam Angle



50pcs Philips SMD3030

Light effect: >130LM/W

140degree

Meanwell PS Optional



#### **Product Number**

| Power | Product Number | Color      |            | Input Voltage |
|-------|----------------|------------|------------|---------------|
| 50W   | TY-FL16-50W    | 3000-6500K | 0-10V/DALI | AC100-277V    |









## FL16 80W LED FLOOD LIGHT

Die-cast aluminum alloy casing, streamlined design of ultra-thin lamp body, with good heat dissipation effect and guaranteed

Protection grade IP65, surface powder baking process, strong corrosion resistance, suitable for harsh outdoor environment; Ultra-white tempered glass panel, sturdy and durable, high light transmittance, strong driving force;

With Philips SMD3030 LED, High light effect, Long life, and the light color is W/R/G/B/A.









#### Beam Angle



80pcs Philips SMD3030

Light effect: >130LM/W

140degree

Meanwell PS Optional



#### **Product Number**

| Power | Product Number | Color      | Dimming    | Input Voltage |
|-------|----------------|------------|------------|---------------|
| 80W   | TY-FL16-80W    | 3000-6500K | 0-10V/DALI