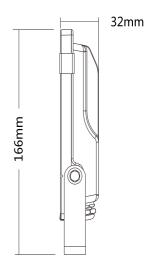

HT

Die-cast aluminum alloy casing, streamlined design of ultra-thin lamp body, with good heat dissipation effect and guaranteed

Protection grade IP65, surface powder baking process, strong corrosion resistance, suitable for harsh outdoor environment; Ultra-white tempered glass panel, sturdy and durable, high light transmittance, strong driving force;

With Philips SMD3030 LED, High light effect, Long life, and the light color is W/R/G/B/A.









#### Beam Angle



140degree

10pcs Philips SMD3030

Light effect : >130LM/W

Meanwell PS Optional

## Product Number

| Power | Product Number | Color      | Dimming    | Input Voltage |
|-------|----------------|------------|------------|---------------|
| 10W   | TY-FL16-10W    | 3000-6500K | 0-10V/DALI | AC100-277V    |

#### Dimension





www.tyledlight.com Email: sales@tonyalight.com







## FL16 20W LED FLOOD LIGHT

Die-cast aluminum alloy casing, streamlined design of ultra-thin lamp body, with good heat dissipation effect and guaranteed

Protection grade IP65, surface powder baking process, strong corrosion resistance, suitable for harsh outdoor environment; Ultra-white tempered glass panel, sturdy and durable, high light transmittance, strong driving force;

With Philips SMD3030 LED, High light effect, Long life, and the light color is W/R/G/B/A.











#### Beam Angle



20pcs Philips SMD3030

Light effect: >130LM/W

140degree

Meanwell PS Optional



### **Product Number**

| Power | Product Number | Color      | Dimming    | Input Voltage |
|-------|----------------|------------|------------|---------------|