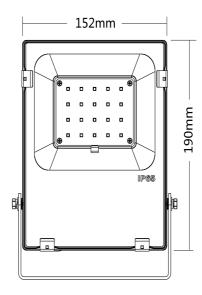

FLOOD LIGHT

Die-cast aluminum alloy casing, streamlined design of ultra-thin lamp body, with good heat dissipation effect and guaranteed

Protection grade IP65, surface powder baking process, strong corrosion resistance, suitable for harsh outdoor environment; Ultra-white tempered glass panel, sturdy and durable, high light transmittance, strong driving force;

With Philips SMD3030 LED, High light effect, Long life, and the light color is W/R/G/B/A.











#### Beam Angle



20pcs Philips SMD3030

Light effect: >130LM/W

140degree

Meanwell PS Optional



### **Product Number**

| Power | Product Number | Color      | Dimming    | Input Voltage |
|-------|----------------|------------|------------|---------------|
| 20W   | TY-FL16-20W    | 3000-6500K | 0-10V/DALI | AC100-277V    |







## FL16 LED FLOOD LIGHT



## FL16 30W LED FLOOD LIGHT

Die-cast aluminum alloy casing, streamlined design of ultra-thin lamp body, with good heat dissipation effect and guaranteed service life;

Protection grade IP65, surface powder baking process, strong corrosion resistance, suitable for harsh outdoor environment; Ultra-white tempered glass panel, sturdy and durable, high light transmittance, strong driving force;

With Philips SMD3030 LED, High light effect, Long life, and the light color is W/R/G/B/A.











#### Beam Angle



30pcs Philips SMD3030

Light effect: >130LM/W

140degree

Meanwell PS Optional



#### **Product Number**

| Power | Product Number | Color      | Dimming    | Input Voltage |
|-------|----------------|------------|------------|---------------|
| 30W