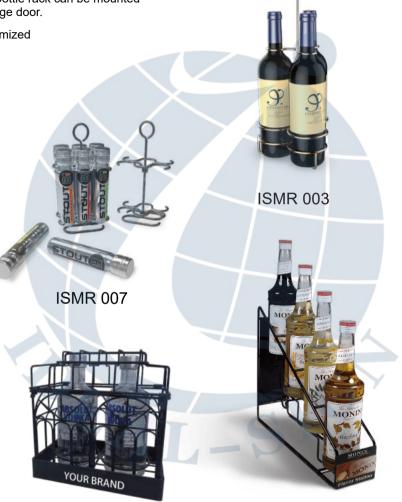

### Metal Rack With Poster Panel

Presentable shelf with three or even more layers, a cost-effective way to display your bottles.

Various designs can be provided.

Size can be customized

**ISMR 005** 

**ISMR 006** 

Large capacity and it will undoubtedly add great value to the brand.

Size can be customized

Tailor-Made iron wire Rack

Portable bottle rack with centered handle. Simple and creative wires bottle carrier rack. Vertical iron wire bottle rack can be mounted and fixed on a fridge door.

Size can be customized

ISMR 008 ISWR 100 ISWR 101 ISWR 102

Widely used in stores and super market. Suction cups helps the display to stay behind the glass door of a refrigerator.

**ISWR 104** 