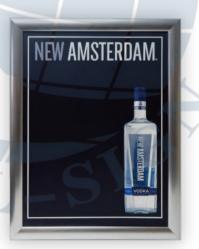

# Wall Mounted Chalkboard

Free Shape Indoor Chalkboard

Flexibly creating shapes to fulfill the brand adverting request.

Size can be customized

ISACB 046

ISACB 031

ISACB 045 ISACB 025