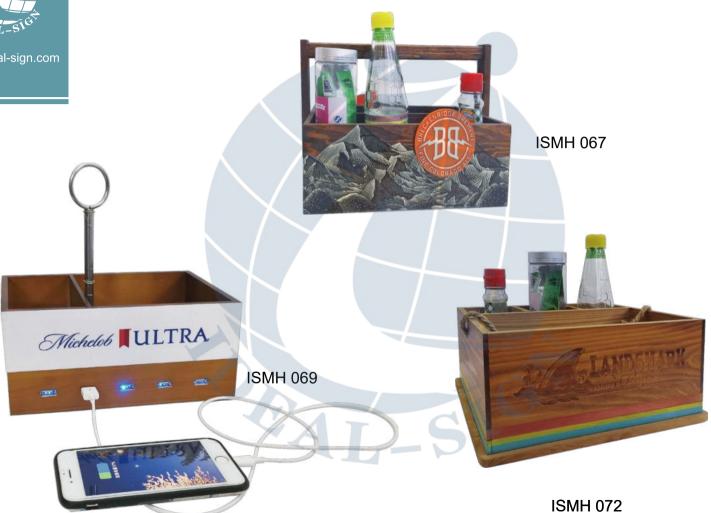

#### Bottle Holder with Hand-held String

A hemp rope or a leather belt match with the wood material gives the product a natural feeling.

Logo can be placed at the top or the bottom bar.

Size can be customized

Six Bottle Wooden Holder

Multiple in material choosing like wood, ply wood, and multifunctional.

Size can be customized

**ISWB 081** 

**ISWB** 069

Metal Bottle Holder with centered handle

Multi - lattice design, Highly practical.

ISMH 082

ISMH 083 ISMH 084

Wooden Bottle Holder Or Caddy box

Carbonized process on wood to achieve an "old" style, Simple design and large capacity.