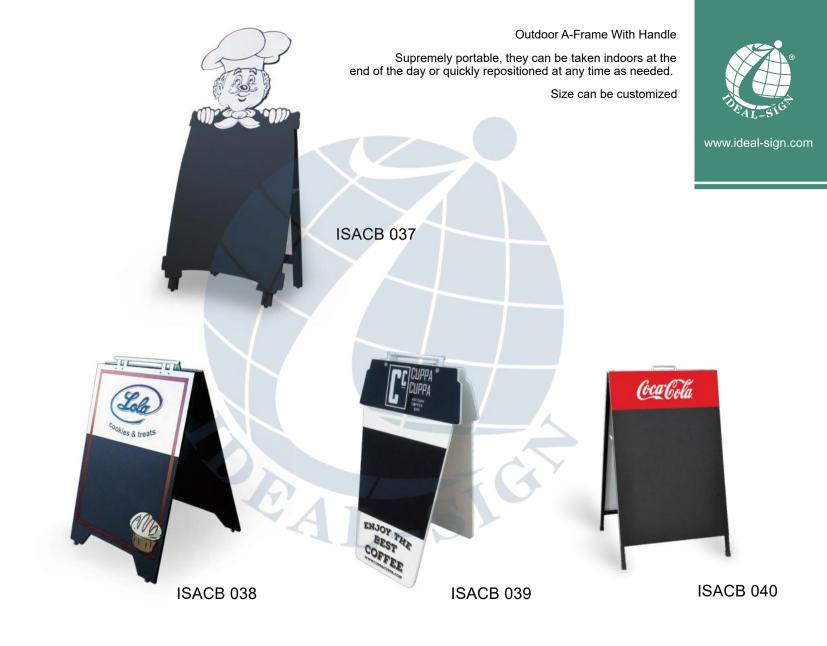

### Outdoor Creative Shape Blackboard

Sidewalk signs are a simple signage solution that are not only very functional, but also maximize your business's visibility by drawing attention of the passerby.

Size can be customized

ISACB 049

BULLEIT.

ISACB 027 ISACB 029 ISACB 030

### Outdoor Blackboard

Wooden framework in innovative designs meets your various requirements and fits in different environment.

Size can be customized

Different shape and color can be designed to fit your brand. Can be single or double-sided.

Size can be customized

ISACB 024

ISACB 023

The sturdy and bright LED A-frame sidewalk message board includes all the accessories you need, as well as some vivid liquid chalk markers for the most vivid advertisements.