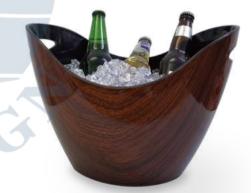

### Wooden Cooler

The exterior features hand-made board construction and simple handles that will add a unique sense of charm to your outdoor entertaining

ISIB 071 ISIB 069

Aluminum Beer Bucket

High-grade aluminum material with sandy or brushed surface effect, oxidized in different color effect.