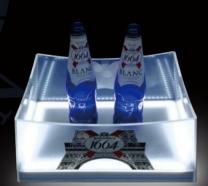

# Ice Bucket Collections

ISIB 044 ISIB 008 ISIB 063

**ISIB 033** 

Illuminated Ice Bucket

A bright bucket with unique design catches a lot attention in a dark environment thus increase the brand awareness.

Size can be customized

ISIB 031

**ISIB** 061

Regular shaped with quite huge capacity, over 10 bottles of beer can be hold inside. Perfect for chilling liquor and beer.

Size can be customized

www.ideal-sign.cor