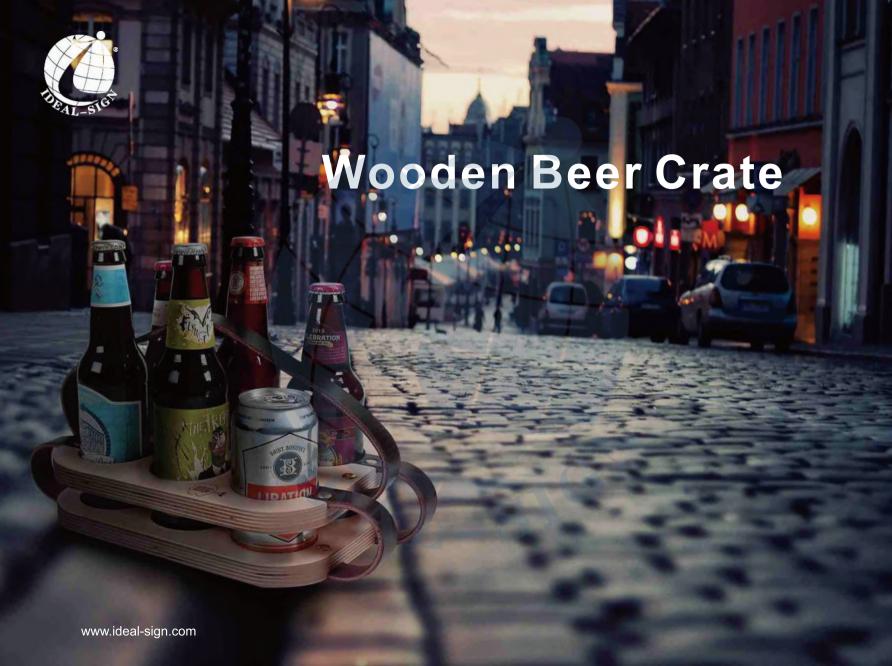

**ISIB 070** 

ISIB 065 ISIB 007 ISIB 064

Wooden Beverage Ice Bucket

Wood combines with other materials will definitely help to increase sales value and get more attention. Simple while stylish, logos could be printed or stamped.

### Wooden Cooler

The exterior features hand-made board construction and simple handles that will add a unique sense of charm to your outdoor entertaining

ISIB 071 ISIB 069

Aluminum Beer Bucket

High-grade aluminum material with sandy or brushed surface effect, oxidized in different color effect.