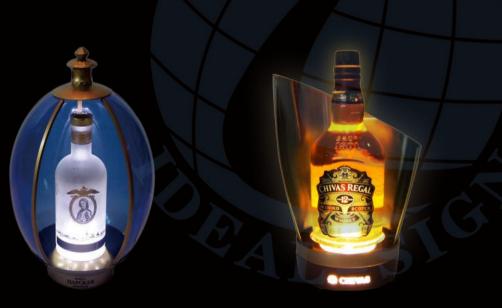

#### Glorifier for Single Bottle

These simple, elegant and practical items made by acrylic or molded plastic, they are great POS tools to light up your bottle and emphasize your brand.

Size can be customized