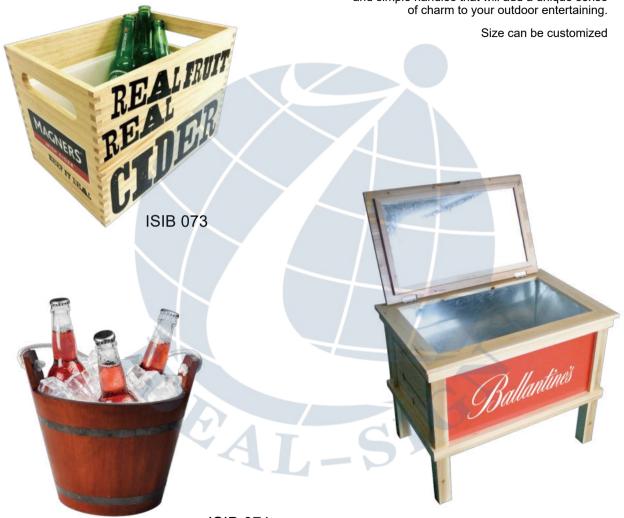

### Wooden Cooler

The exterior features hand-made board construction and simple handles that will add a unique sense of charm to your outdoor entertaining

ISIB 071 ISIB 069

Aluminum Beer Bucket

High-grade aluminum material with sandy or brushed surface effect, oxidized in different color effect.

Size can be customized

ISIB 086