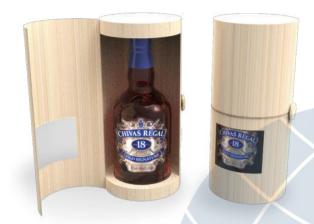

# Wine Packing Box

Wooden boxes are always considered to be a good packing choice for wine and alchole brands for it's nature and genuine feature

vintage wooden with metal corners, decorated with locks and belts, suitable for wine brands with history.

**ISWB 067** 

Special Designed Wine Packing Boxes

A well designed package box will surely help to raise your brand class.

**ISWB 088** 

**ISWB** 095