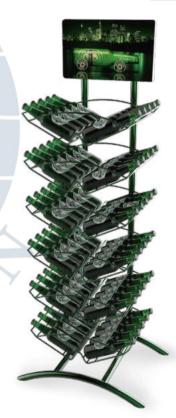

# Functional Display Collection

Customized Wooden Rack for Displaying liquor/beer

Large-capacity, distinctive design, ideal POS tool for super market and shops.

**ISWR 091** 

**ISWR 090** 

MDF or plywood with full color printing applied on 2 side walls maximally transfer the advertising info. Large capacity in displaying the bottles. Flexible design available.