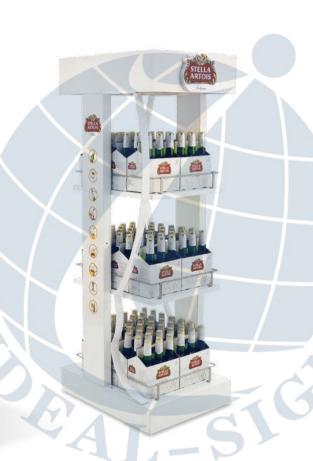

# Functional Display Collection

Customized Wooden Rack for Displaying liquor/beer

Large-capacity, distinctive design, ideal POS tool for super market and shops.

**ISWR 091** 

**ISWR 090** 

MDF or plywood with full color printing applied on 2 side walls maximally transfer the advertising info. Large capacity in displaying the bottles. Flexible design available.

Size can be customized

**ISWR 092** 

TSINGTAO

ISWR 093 ISWR 087 ISWR 094

An archaized Look Wooden Bottle Rack

Carbonized wood makes the product a weathered look. Knocked down frames, optional wheels available.