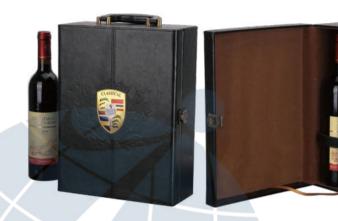

# Wine Packing Box

Wooden boxes are always considered to be a good packing choice for wine and alchole brands for it's nature and genuine feature

vintage wooden with metal corners, decorated with locks and belts, suitable for wine brands with history.

**ISWB 067** 

Special Designed Wine Packing Boxes

A well designed package box will surely help to raise your brand class.

**ISWB 088** 

**ISWB** 095

#### Gift boxes for wine & spirits

A customized wooden box is always chosen as the best packing for wine and whisky brands.

**ISWB** 063

**ISWB 094** 

**ISWB 085** 

WWW.HUTCHINSONS.COM