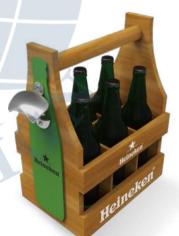

#### Bottle Holder with Hand-held String

A hemp rope or a leather belt match with the wood material gives the product a natural feeling.

Logo can be placed at the top or the bottom bar.

Size can be customized