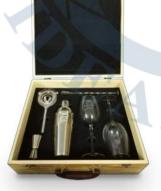

#### Gift boxes for wine & spirits

A customized wooden box is always chosen as the best packing for wine and whisky brands.

**ISWB** 063

**ISWB 094** 

**ISWB 085** 

WWW.HUTCHINSONS.COM