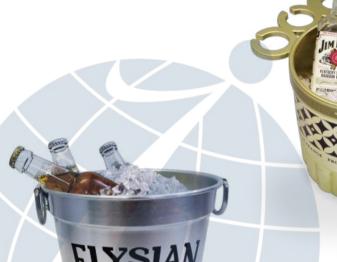

# Ice Bucket Collections

ISIB 044 ISIB 008 ISIB 063

**ISIB 033** 

Illuminated Ice Bucket

A bright bucket with unique design catches a lot attention in a dark environment thus increase the brand awareness.

Size can be customized

ISIB 031

**ISIB** 061

Regular shaped with quite huge capacity, over 10 bottles of beer can be hold inside. Perfect for chilling liquor and beer.

Size can be customized

www.ideal-sign.cor