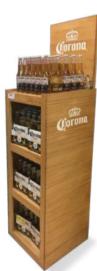

# Functional Display Collection

Customized Wooden Rack for Displaying liquor/beer

Large-capacity, distinctive design, ideal POS tool for super market and shops.

**ISWR 091** 

**ISWR 090** 

MDF or plywood with full color printing applied on 2 side walls maximally transfer the advertising info. Large capacity in displaying the bottles. Flexible design available.