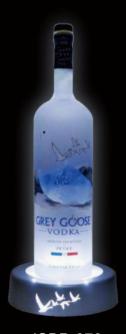

# Bottle Display and Presenter

Customized Led Bottle Display

Color of the logo perfect match the display, make whole design looks gorgeous and beautiful.

Size can be customized

**ISBD 128** 

#### Glorifier for Single Bottle

These simple, elegant and practical items made by acrylic or molded plastic, they are great POS tools to light up your bottle and emphasize your brand.

Size can be customized