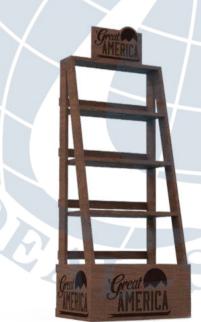

# Functional Display Collection

Customized Wooden Rack for Displaying liquor/beer

Large-capacity, distinctive design, ideal POS tool for super market and shops.

**ISWR 091** 

**ISWR 090** 

MDF or plywood with full color printing applied on 2 side walls maximally transfer the advertising info. Large capacity in displaying the bottles. Flexible design available.

Size can be customized

**ISWR 092** 

TSINGTAO

ISWR 093 ISWR 087 ISWR 094

An archaized Look Wooden Bottle Rack

Carbonized wood makes the product a weathered look. Knocked down frames, optional wheels available.