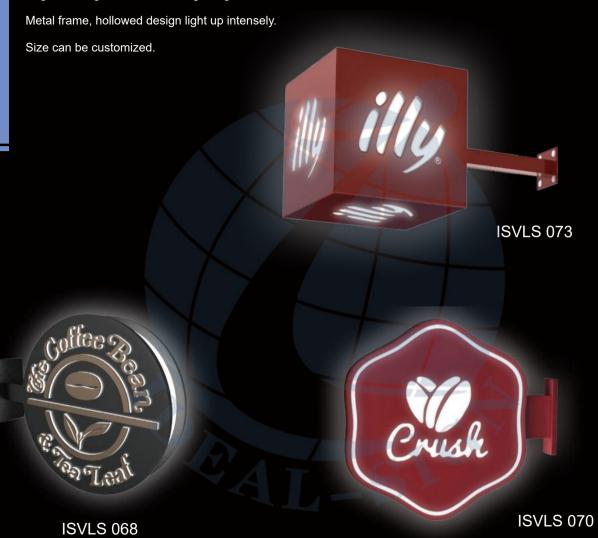

## Indoor Signs

Free Shaped Led Slim Sign

Flexible design applied to any logo shape, showing exquisite printing quality.

The bottle or can-shaped sign itself is a great decor for bar,

shop and supermarket.

Size can be customized

ISSLS 044

**ISSLS 029** 

**ISSLS 033** 

**ISSLS 032** 

www.ideal-sign.com

ISSLS 027 ISSLS 040 ISSLS 010

Indoor Illuminated Sign

Light up the brand in a trendy and dynamic way. Super bright lighting effect.

A remarkable tool to promote your brand in any space.

Size can be customized

ISOLS 020

Led bulbs exposed, with rust effect metal frame or carbonized wood background to give an aged look.