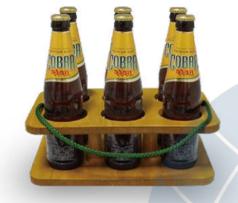

#### Bottle Holder with Hand-held String

A hemp rope or a leather belt match with the wood material gives the product a natural feeling.

Logo can be placed at the top or the bottom bar.

Size can be customized

Six Bottle Wooden Holder

Multiple in material choosing like wood, ply wood, and multifunctional.

Size can be customized

**ISWB 081** 

**ISWB** 069

Metal Bottle Holder with centered handle

Multi - lattice design, Highly practical.