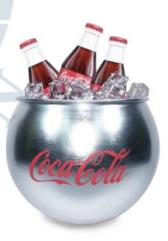

# Ice Bucket Collections

ISIB 044 ISIB 008 ISIB 063

**ISIB 033** 

Illuminated Ice Bucket

A bright bucket with unique design catches a lot attention in a dark environment thus increase the brand awareness.