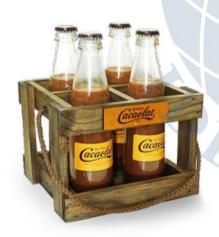

Six Bottle Wooden Holder

Multiple in material choosing like wood, ply wood, and multifunctional.

Size can be customized

**ISWB 081** 

**ISWB** 069

Metal Bottle Holder with centered handle

Multi - lattice design, Highly practical.

ISMH 082

ISMH 083 ISMH 084

Wooden Bottle Holder Or Caddy box

Carbonized process on wood to achieve an "old" style, Simple design and large capacity.