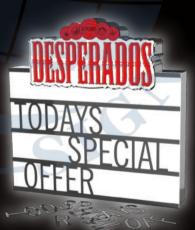

# Wall Mounted Chalkboard

Free Shape Indoor Chalkboard

Flexibly creating shapes to fulfill the brand adverting request.

Size can be customized

ISACB 046

ISACB 031

ISACB 045 ISACB 025

### Indoor Wall-mounted Chalkboard

Simple pattern printing on the board directly delivers the advertising information.

Size can be customized

ISACB 001

Aluminum Or Wood Framed Wall-mounted Blackboard

Unique in the design and craftsmanship, logo can be customized accordingly.