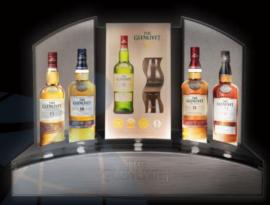

# Bottle Display and Presenter

Customized Led Bottle Display

Color of the logo perfect match the display, make whole design looks gorgeous and beautiful.

Size can be customized

**ISBD 128** 