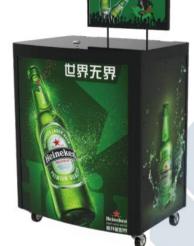

## Outdoor Rolling Beverage Cart and cooler box

Unique cooler with retractable handle and wheels, allowing for easy pulling or pushing, while the superior insulation ensures your beverages remain ice cold.