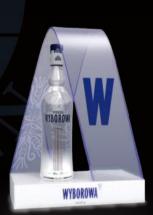

# Bottle Display and Presenter

Customized Led Bottle Display

Color of the logo perfect match the display, make whole design looks gorgeous and beautiful.

Size can be customized

**ISBD 128** 