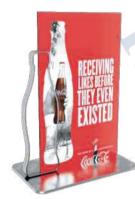

#### Metal Menu Holder

Metal menu holder can be creative in design, like a swing, or a twin ring flip menu with bottle on two sides, acrylic board with vaulted metal base or a bottle shaped clip for menu.

Size can be customized

ISMH 081

ISMH 045

Menu holder can be made from various materials, such as plastic, resin or wood. And it can be diverse shapes. With simple outline but enhance and spread the brand effectively.