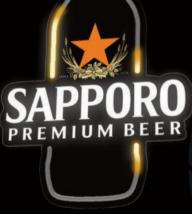

## Outdoor Pub Sign

Aluminum Frame Formed In Different Shapes

Led lights built inside, full color printing acrylic panels, stable metal structure for wall mounting.

Size can be customized

ISVLS 015

ISVLS 033 ISVLS 055

ISVLS 053 ISVLS 052

ISVLS 040 ISVLS 023 ISVLS 004

Illuminated Outdoor Light Sign

The outer frame of the sign followed the logo shape, give the audience the maximum impression of the brand.

Size can be customized