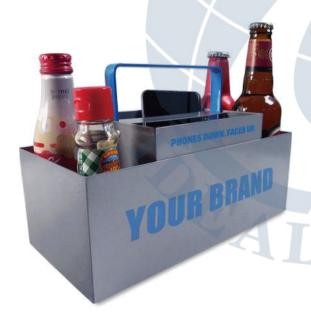

Six Bottle Wooden Holder

Multiple in material choosing like wood, ply wood, and multifunctional.

Size can be customized

**ISWB 081** 

**ISWB** 069

Metal Bottle Holder with centered handle

Multi - lattice design, Highly practical.