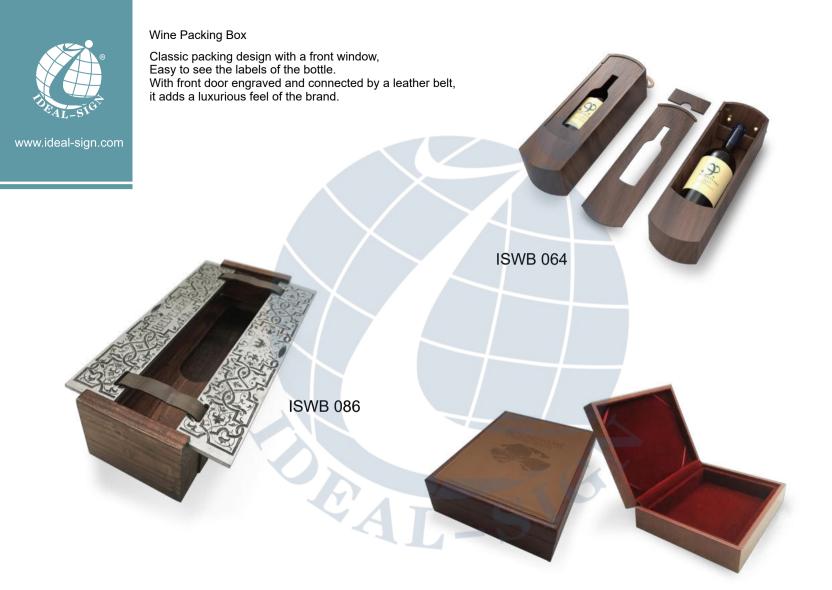

# Wine Packing Box

Wooden boxes are always considered to be a good packing choice for wine and alchole brands for it's nature and genuine feature

vintage wooden with metal corners, decorated with locks and belts, suitable for wine brands with history.

**ISWB 067** 

Special Designed Wine Packing Boxes

A well designed package box will surely help to raise your brand class.

**ISWB 088** 

**ISWB** 095

#### Gift boxes for wine & spirits

A customized wooden box is always chosen as the best packing for wine and whisky brands.

**ISWB** 063

**ISWB 094** 

**ISWB 085** 

WWW.HUTCHINSONS.COM