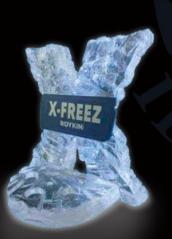

www.ideal-sign.com

**ISBD** 060

ISBD 073

ISBD 122 ISBD 014

Poly resin is a kind of material that can be very flexible in creating different shapes and imitating different material effects. Such as "ice" or "wood" effect, etc. An ideal choice for small quantity display item.