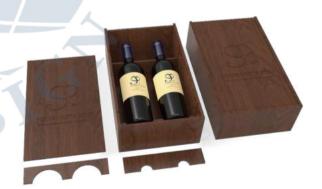

# Wine Packing Box

Wooden boxes are always considered to be a good packing choice for wine and alchole brands for it's nature and genuine feature

vintage wooden with metal corners, decorated with locks and belts, suitable for wine brands with history.

**ISWB 067** 

Special Designed Wine Packing Boxes

A well designed package box will surely help to raise your brand class.

**ISWB 088** 

**ISWB** 095