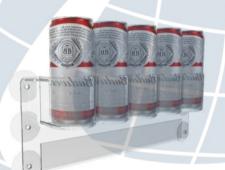

# Bottle Display and Presenter

Customized Led Bottle Display

Color of the logo perfect match the display, make whole design looks gorgeous and beautiful.

Size can be customized

**ISBD 128** 