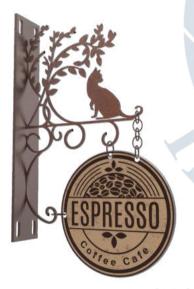

## Outdoor Pub Sign

Aluminum Frame Formed In Different Shapes

Led lights built inside, full color printing acrylic panels, stable metal structure for wall mounting.

Size can be customized

ISVLS 015

ISVLS 033 ISVLS 055

ISVLS 053 ISVLS 052

ISVLS 040 ISVLS 023 ISVLS 004

Illuminated Outdoor Light Sign

The outer frame of the sign followed the logo shape, give the audience the maximum impression of the brand.

Size can be customized