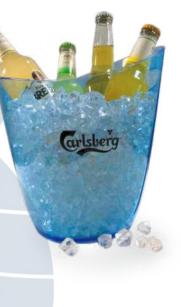

# Ice Bucket Collections

ISIB 044 ISIB 008 ISIB 063

**ISIB 033** 

Illuminated Ice Bucket

A bright bucket with unique design catches a lot attention in a dark environment thus increase the brand awareness.

Size can be customized

ISIB 031

**ISIB** 061

Regular shaped with quite huge capacity, over 10 bottles of beer can be hold inside. Perfect for chilling liquor and beer.

Size can be customized

www.ideal-sign.cor