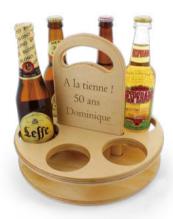

Six Bottle Wooden Holder

Multiple in material choosing like wood, ply wood, and multifunctional.

Size can be customized

**ISWB 081** 

**ISWB** 069

Metal Bottle Holder with centered handle

Multi - lattice design, Highly practical.

ISMH 082

ISMH 083 ISMH 084

Wooden Bottle Holder Or Caddy box

Carbonized process on wood to achieve an "old" style, Simple design and large capacity.