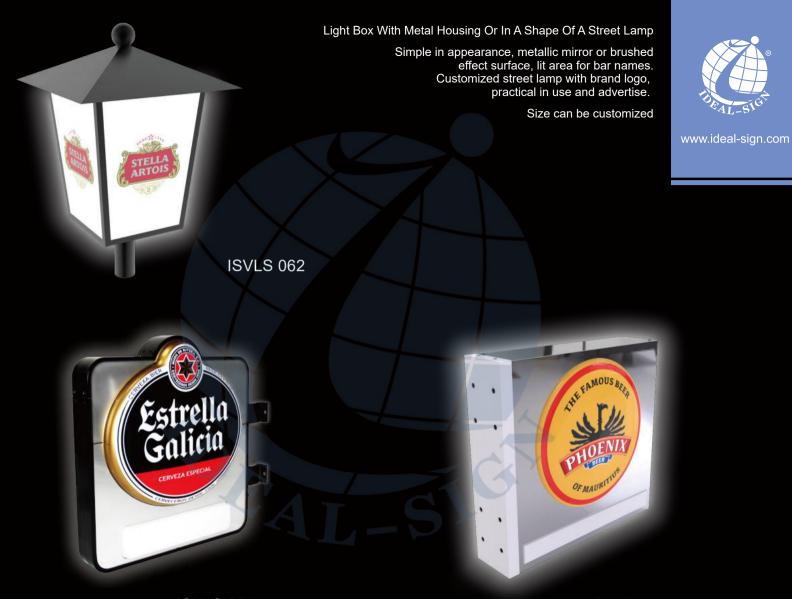

Size can be customized

**ISOLS 061** 

**ISBA 015** 

ISELS 012

Different types of indoor signs made by wood, aluminum, or metal material. Suitable for Bars & Stores.

Size can be customized