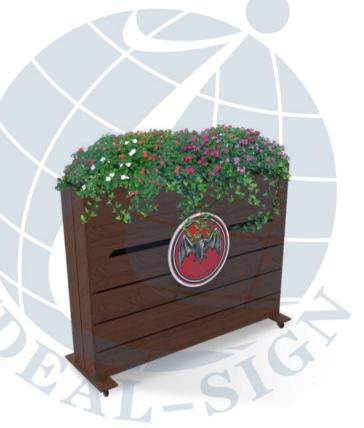

#### **Customized Wooden Items**

The wooden partition can be also worked as a flower pot and an advertising sign. Movable wooden case with one side opening for bottle displaying.

**ISWR 077** 

**ISWB 074** 