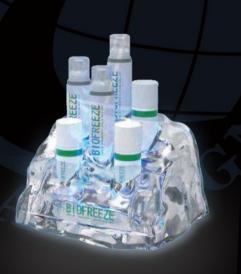

www.ideal-sign.com

**ISBD** 060

ISBD 073

ISBD 122 ISBD 014

Poly resin is a kind of material that can be very flexible in creating different shapes and imitating different material effects. Such as "ice" or "wood" effect, etc. An ideal choice for small quantity display item.