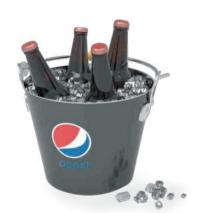

# Ice Bucket Collections

ISIB 044 ISIB 008 ISIB 063

**ISIB 033** 

Illuminated Ice Bucket

A bright bucket with unique design catches a lot attention in a dark environment thus increase the brand awareness.