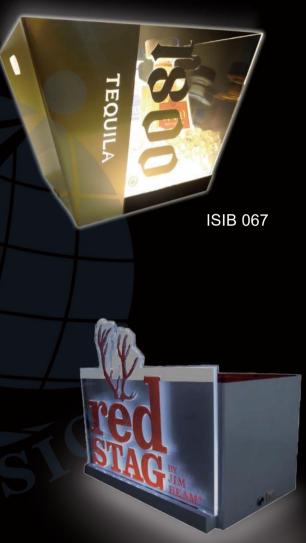

131



Size can be customized



**ISBD** 090

BREEZE

BREEZE

BREEZE







### Wooden Bottle Display

Pine, Oak, different type of wood can be used as the material for displays. It is environmentally friendly option.
Widely used in store, supermarket. Simple but unique.



### Dummy resin bottles

We use resin material to create huge or small size dummy bottles to represent the real bottle, or display a real bottle by built it into a clear resin cube.

DEAL-SIG

Size can be customized.



**ISBD 140** 



ISBD 139

ISBD 135 ISBD 136





# Ice Bucket Collections











ISIB 044 ISIB 008 ISIB 063





**ISIB 033** 







Illuminated Ice Bucket

A bright bucket with unique design catches a lot attention in a dark environment thus increase the brand awareness.

Size can be customized



ISIB 031

**ISIB** 061



Regular shaped with quite huge capacity, over 10 bottles of beer can be hold inside. Perfect for chilling liquor and beer.

Size can be customized



www.ideal-sign.cor



**ISIB 070** 





ISIB 065 ISIB 007 ISIB 064



Wooden Beverage Ice Bucket

Wood combines with other materials will definitely help to increase sales value and get more attention. Simple while stylish, logos could be printed or stamped.

Size can be customized





**ISIB** 066



**ISIB** 068

### Wooden Cooler

The exterior features hand-made board construction and simple handles that will add a unique sense of charm to your outdoor entertaining





ISIB 071 ISIB 069



Aluminum Beer Bucket

High-grade aluminum material with sandy or brushed surface effect, oxidized in different color effe