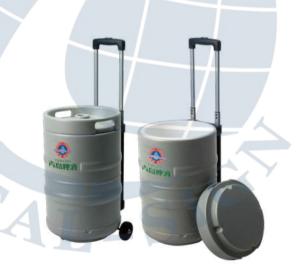

## Outdoor Rolling Beverage Cart and cooler box

Unique cooler with retractable handle and wheels, allowing for easy pulling or pushing, while the superior insulation ensures your beverages remain ice cold.