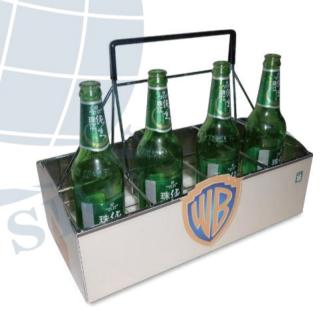

Six Bottle Wooden Holder

Multiple in material choosing like wood, ply wood, and multifunctional.

Size can be customized

**ISWB 081** 

**ISWB** 069

Metal Bottle Holder with centered handle

Multi - lattice design, Highly practical.