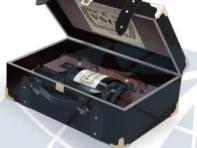

# Wine Packing Box

Wooden boxes are always considered to be a good packing choice for wine and alchole brands for it's nature and genuine feature

vintage wooden with metal corners, decorated with locks and belts, suitable for wine brands with history.

**ISWB 067** 

Special Designed Wine Packing Boxes

A well designed package box will surely help to raise your brand class.

**ISWB 088** 

**ISWB** 095

#### Gift boxes for wine & spirits

A customized wooden box is always chosen as the best packing for wine and whisky brands.

**ISWB** 063

**ISWB 094** 

**ISWB 085** 

WWW.HUTCHINSONS.COM