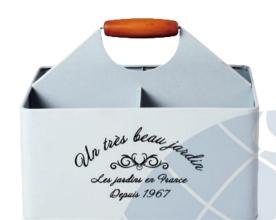

Six Bottle Wooden Holder

Multiple in material choosing like wood, ply wood, and multifunctional.

Size can be customized

**ISWB 081** 

**ISWB** 069

Metal Bottle Holder with centered handle

Multi - lattice design, Highly practical.