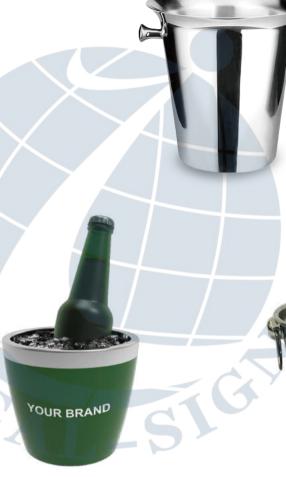

ISIB 050

Plastic Beverage Tub

Transparent injection PS ice buckets suitable for beer brands.

ISIB 028

ISIB 025