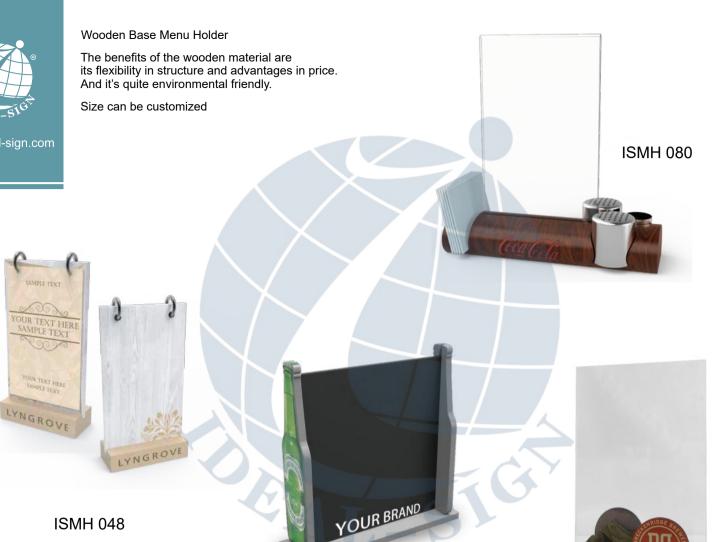

#### Metal Menu Holder

Metal menu holder can be creative in design, like a swing, or a twin ring flip menu with bottle on two sides, acrylic board with vaulted metal base or a bottle shaped clip for menu.

Size can be customized

ISMH 081

ISMH 045

Menu holder can be made from various materials, such as plastic, resin or wood. And it can be diverse shapes. With simple outline but enhance and spread the brand effectively.

Size can be customized

**ISMH 065** 

Plastic board with specific brand logo printed can be a practical promotional tool for alcohol brand.
Widely used in restaurants and bars.

Size can be customized

#### Bottle Holder with Hand-held String

A hemp rope or a leather belt match with the wood material gives the product a natural feeling.

Logo can be placed at the top or the bottom bar.

Size can be customized

Six Bottle Wooden Holder

Multiple in material choosing like wood, ply wood, and multifunctional.

Size can be customized

**ISWB 081** 

**ISWB** 069

Metal Bottle Holder with centered handle

Multi - lattice design, Highly practical.

ISMH 082

ISMH 083 ISMH 084

Wooden Bottle Holder Or Caddy box

Carbonized process on wood to achieve an "old" style, Simple design and large capacity.

#### Napkin Holder for Different Brands Advertising

With a spring inside the doors, Napkins can be taking out one by one.

Massive area for advertising, multi material options like plastic, metal and wood.

ISMH 079

**ISMH 086** 

ISMH 078

Bar Top Opener with Unique Top Display

While functioning as a beer bottle opener mounted at a bar table, the flexible top display section with different shape meets your various requirements.