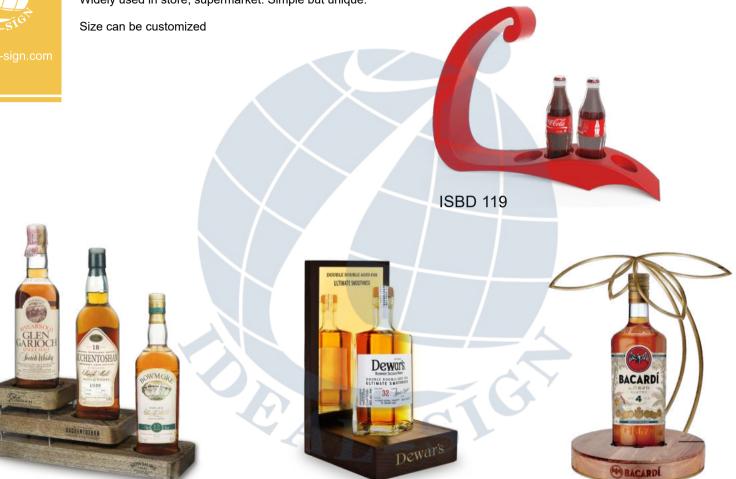

# Bottle Display and Presenter

Customized Led Bottle Display

Color of the logo perfect match the display, make whole design looks gorgeous and beautiful.

Size can be customized

**ISBD 128** 

#### Glorifier for Single Bottle

These simple, elegant and practical items made by acrylic or molded plastic, they are great POS tools to light up your bottle and emphasize your brand.

Size can be customized

www.ideal-sign.com

**ISBD** 060

ISBD 073

ISBD 122 ISBD 014

Poly resin is a kind of material that can be very flexible in creating different shapes and imitating different material effects. Such as "ice" or "wood" effect, etc. An ideal choice for small quantity display item.

Size can be customized

www.ideal-sign.com

**ISBD 110** 

Metal Liquor Bottle Display

A unique design mix with metal elements will definitely looks premium to any brand. It grabs the attention of your guests while creating an aesthetic feeling.

Size can be customized

ISBD 109 ISBD 126 ISBD 131

Size can be customized

**ISBD** 090

BREEZE

BREEZE

BREEZE

### Wooden Bottle Display

Pine, Oak, different type of wood can be used as the material for displays. It is environmentally friendly option.
Widely used in store, supermarket. Simple but unique.