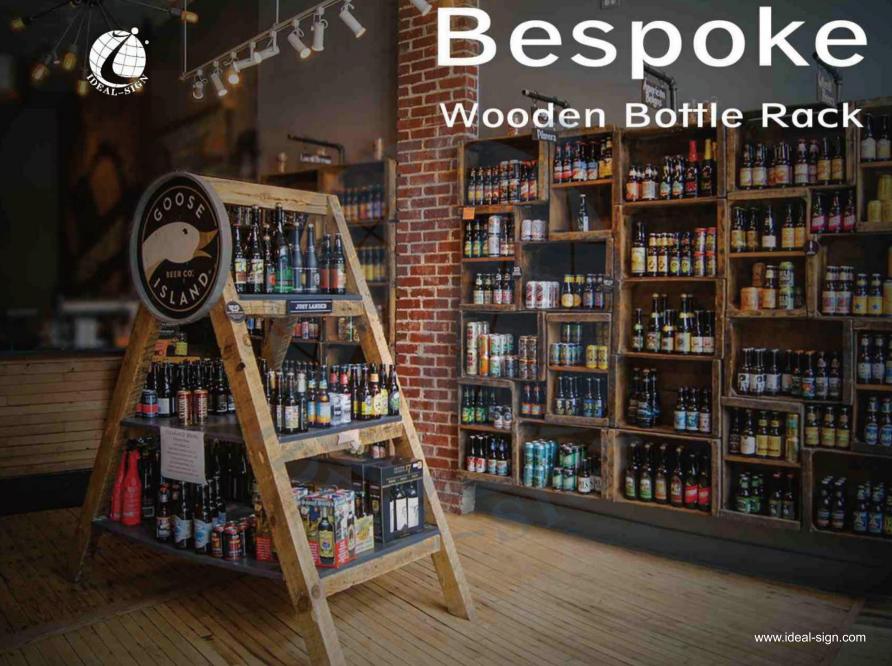

### Wooden Bottle Display

Pine, Oak, different type of wood can be used as the material for displays. It is environmentally friendly option.
Widely used in store, supermarket. Simple but unique.

# Functional Display Collection

Customized Wooden Rack for Displaying liquor/beer

Large-capacity, distinctive design, ideal POS tool for super market and shops.

**ISWR 091** 

**ISWR 090** 

MDF or plywood with full color printing applied on 2 side walls maximally transfer the advertising info. Large capacity in displaying the bottles. Flexible design available.

Size can be customized

**ISWR 092** 

TSINGTAO

ISWR 093 ISWR 087 ISWR 094

An archaized Look Wooden Bottle Rack

Carbonized wood makes the product a weathered look. Knocked down frames, optional wheels available.