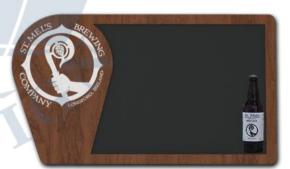

### Outdoor Creative Shape Blackboard

Sidewalk signs are a simple signage solution that are not only very functional, but also maximize your business's visibility by drawing attention of the passerby.

Size can be customized

ISACB 049

BULLEIT.

ISACB 027 ISACB 029 ISACB 030