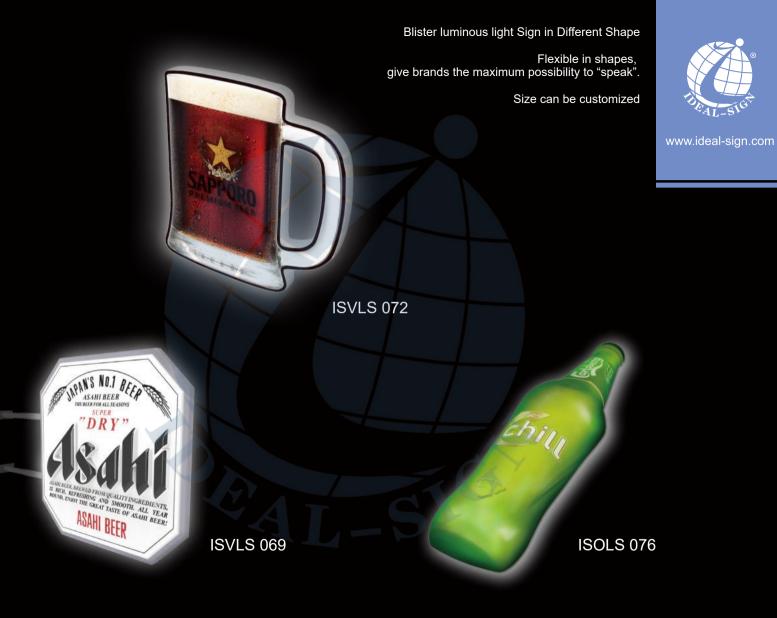

## Indoor Signs

Free Shaped Led Slim Sign

Flexible design applied to any logo shape, showing exquisite printing quality.

The bottle or can-shaped sign itself is a great decor for bar,

shop and supermarket.

Size can be customized

ISSLS 044

**ISSLS 029** 

**ISSLS 033** 

**ISSLS 032** 

www.ideal-sign.com

ISSLS 027 ISSLS 040 ISSLS 010

Indoor Illuminated Sign