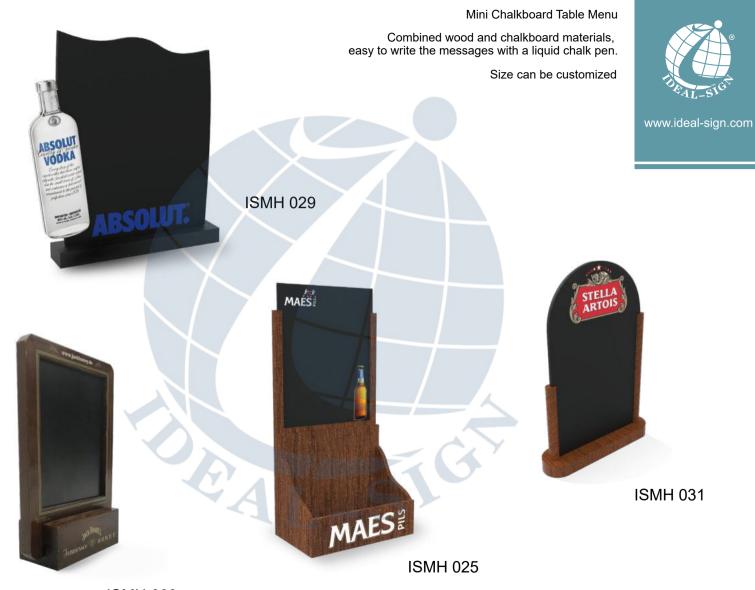

#### Metal Menu Holder

Metal menu holder can be creative in design, like a swing, or a twin ring flip menu with bottle on two sides, acrylic board with vaulted metal base or a bottle shaped clip for menu.

Size can be customized

ISMH 081

ISMH 045

Menu holder can be made from various materials, such as plastic, resin or wood. And it can be diverse shapes. With simple outline but enhance and spread the brand effectively.