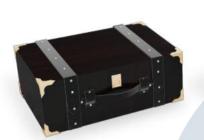

# Wine Packing Box

Wooden boxes are always considered to be a good packing choice for wine and alchole brands for it's nature and genuine feature

vintage wooden with metal corners, decorated with locks and belts, suitable for wine brands with history.

**ISWB 067** 

Special Designed Wine Packing Boxes

A well designed package box will surely help to raise your brand class.

**ISWB 088** 

**ISWB** 095