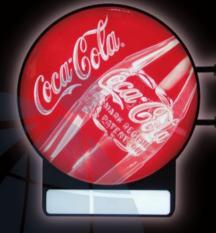

## Outdoor Pub Sign

Aluminum Frame Formed In Different Shapes

Led lights built inside, full color printing acrylic panels, stable metal structure for wall mounting.

Size can be customized

ISVLS 015

ISVLS 033 ISVLS 055

ISVLS 053 ISVLS 052

ISVLS 040 ISVLS 023 ISVLS 004

Illuminated Outdoor Light Sign

The outer frame of the sign followed the logo shape, give the audience the maximum impression of the brand.

Size can be customized