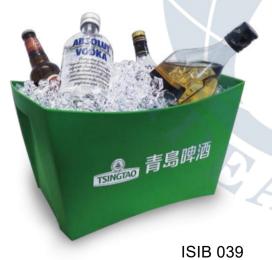

# Ice Bucket Collections

ISIB 044 ISIB 008 ISIB 063

**ISIB 033** 

Illuminated Ice Bucket

A bright bucket with unique design catches a lot attention in a dark environment thus increase the brand awareness.

Size can be customized

ISIB 031

**ISIB** 061

Regular shaped with quite huge capacity, over 10 bottles of beer can be hold inside. Perfect for chilling liquor and beer.

Size can be customized

www.ideal-sign.cor