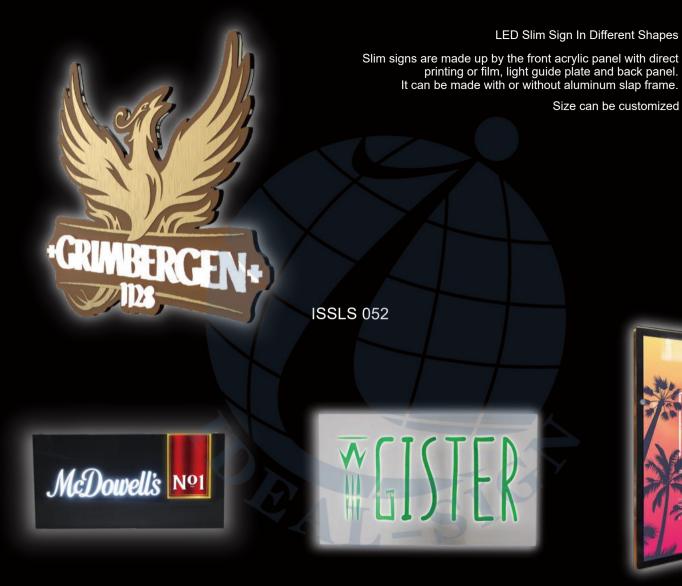

## Indoor Signs

Free Shaped Led Slim Sign

Flexible design applied to any logo shape, showing exquisite printing quality.

The bottle or can-shaped sign itself is a great decor for bar,

shop and supermarket.

Size can be customized

ISSLS 044

**ISSLS 029** 

**ISSLS 033** 

**ISSLS 032** 

www.ideal-sign.com

ISSLS 027 ISSLS 040 ISSLS 010

Indoor Illuminated Sign