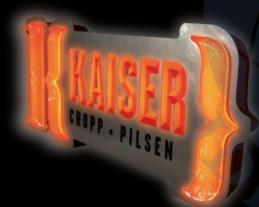

Size can be customized

www.ideal-sign.com

Fake Neon Sign

We use Led and plastic material to replace the glass neon, a metal rack could be added to imitate the real neon more.

Size can be customized

Soft silicone gel led tubes are now rapidly replacing the glass neon for it's marvelous advantages of light intensity and energy saving ability.

Size can be customized

www.ideal-sign.com

ISLNS 050

ISLNS 031 ISLNS 045

LED Edge-Lit Sign with Acrylic Or Aluminum Base

Edge- lit means lit the transparent light conductive board at the edge, LED Edge Lite Sign uses high brightness LED which gives a perfect effect of printing logo. It can be hanged on a high place and it can also stand on the counter.