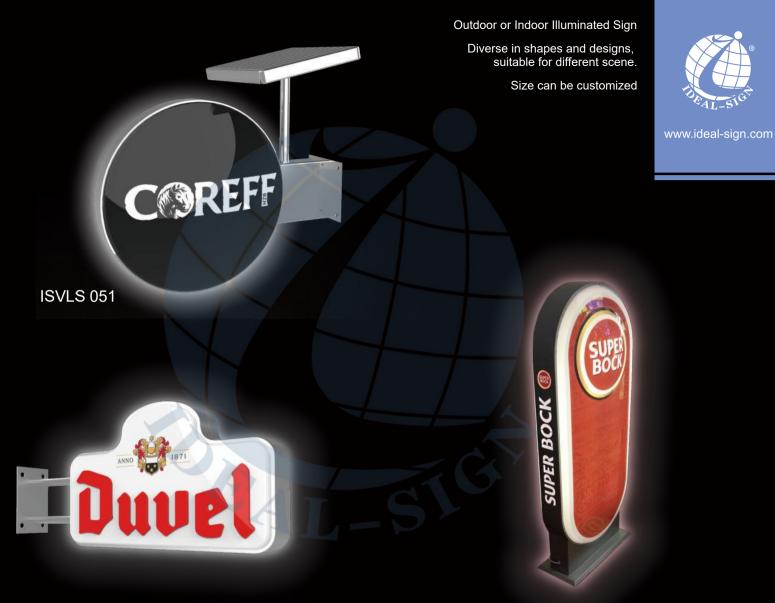

## Outdoor Pub Sign

Aluminum Frame Formed In Different Shapes

Led lights built inside, full color printing acrylic panels, stable metal structure for wall mounting.

Size can be customized

ISVLS 015

ISVLS 033 ISVLS 055

ISVLS 053 ISVLS 052

ISVLS 040 ISVLS 023 ISVLS 004

Illuminated Outdoor Light Sign

The outer frame of the sign followed the logo shape, give the audience the maximum impression of the brand.

Size can be customized