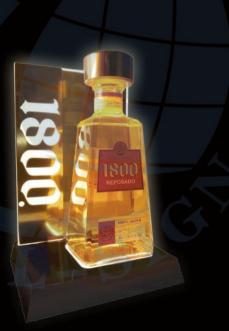

# Bottle Display and Presenter

Customized Led Bottle Display

Color of the logo perfect match the display, make whole design looks gorgeous and beautiful.

Size can be customized

**ISBD 128** 

#### Glorifier for Single Bottle

These simple, elegant and practical items made by acrylic or molded plastic, they are great POS tools to light up your bottle and emphasize your brand.

Size can be customized