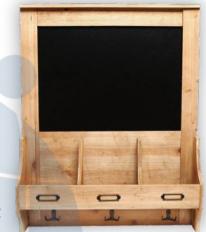

# Functional Display Collection

Customized Wooden Rack for Displaying liquor/beer

Large-capacity, distinctive design, ideal POS tool for super market and shops.

**ISWR 091** 

**ISWR 090** 

MDF or plywood with full color printing applied on 2 side walls maximally transfer the advertising info. Large capacity in displaying the bottles. Flexible design available.