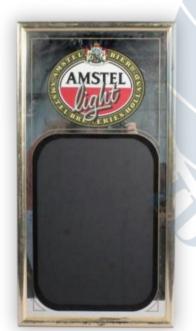

# Wall Mounted Chalkboard

Free Shape Indoor Chalkboard

Flexibly creating shapes to fulfill the brand adverting request.

Size can be customized

ISACB 046

ISACB 031

ISACB 045 ISACB 025