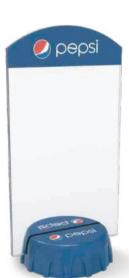

# Bottle Display and Presenter

Customized Led Bottle Display

Color of the logo perfect match the display, make whole design looks gorgeous and beautiful.

Size can be customized

**ISBD 128** 

#### Glorifier for Single Bottle

These simple, elegant and practical items made by acrylic or molded plastic, they are great POS tools to light up your bottle and emphasize your brand.

Size can be customized