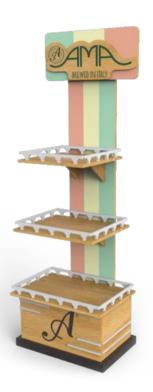

# Functional Display Collection

Customized Wooden Rack for Displaying liquor/beer

Large-capacity, distinctive design, ideal POS tool for super market and shops.

**ISWR 091** 

**ISWR 090** 

MDF or plywood with full color printing applied on 2 side walls maximally transfer the advertising info. Large capacity in displaying the bottles. Flexible design available.