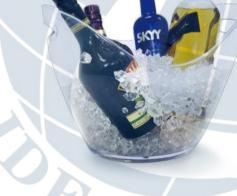

# Ice Bucket Collections

ISIB 044 ISIB 008 ISIB 063

**ISIB 033** 

Illuminated Ice Bucket

A bright bucket with unique design catches a lot attention in a dark environment thus increase the brand awareness.

Size can be customized

ISIB 031

**ISIB** 061

Regular shaped with quite huge capacity, over 10 bottles of beer can be hold inside. Perfect for chilling liquor and beer.

Size can be customized

www.ideal-sign.cor