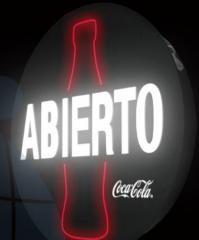

## Indoor Signs

Free Shaped Led Slim Sign

Flexible design applied to any logo shape, showing exquisite printing quality.

The bottle or can-shaped sign itself is a great decor for bar,

shop and supermarket.

Size can be customized

ISSLS 044

**ISSLS 029** 

**ISSLS 033** 

**ISSLS 032** 

www.ideal-sign.com

ISSLS 027 ISSLS 040 ISSLS 010

Indoor Illuminated Sign