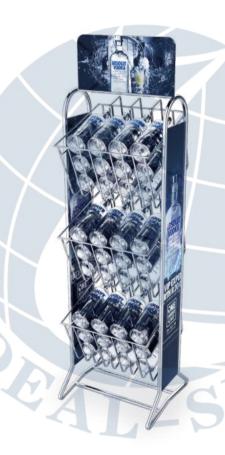

# Functional Display Collection

Customized Wooden Rack for Displaying liquor/beer

Large-capacity, distinctive design, ideal POS tool for super market and shops.

**ISWR 091** 

**ISWR 090** 

MDF or plywood with full color printing applied on 2 side walls maximally transfer the advertising info. Large capacity in displaying the bottles. Flexible design available.