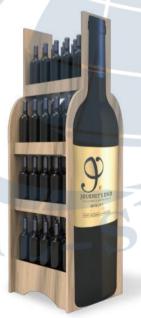

### Wooden Bottle Display

Pine, Oak, different type of wood can be used as the material for displays. It is environmentally friendly option.
Widely used in store, supermarket. Simple but unique.