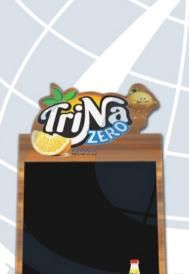

## Advertising Chalkboard

# Wall Mounted Chalkboard

Free Shape Indoor Chalkboard

Flexibly creating shapes to fulfill the brand adverting request.

Size can be customized

ISACB 046

ISACB 031

ISACB 045 ISACB 025

### Indoor Wall-mounted Chalkboard

Simple pattern printing on the board directly delivers the advertising information.

Size can be customized

ISACB 001

Aluminum Or Wood Framed Wall-mounted Blackboard

Unique in the design and craftsmanship, logo can be customized accordingly.