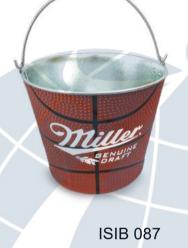

# Ice Bucket Collections

ISIB 044 ISIB 008 ISIB 063

**ISIB 033** 

Illuminated Ice Bucket

A bright bucket with unique design catches a lot attention in a dark environment thus increase the brand awareness.