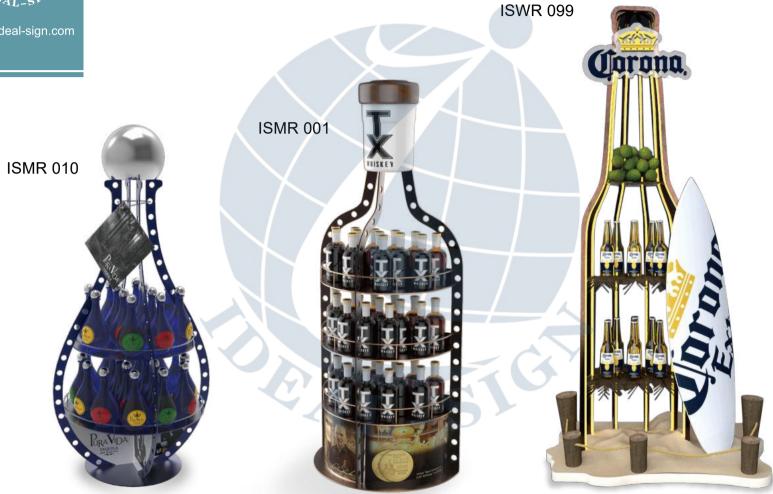

Distinctive and Divers Bottle Rack

To draw people's attention by designing a tailor made bottle shape rack only belong to your brand.

Size can be customized

The Eiffel Tower and Christmas tree shaped bottle display is a unique way to display your bottles.

Large capacity and it will undoubtedly add great value to the brand.

Size can be customized

Tailor-Made iron wire Rack

Portable bottle rack with centered handle. Simple and creative wires bottle carrier rack. Vertical iron wire bottle rack can be mounted and fixed on a fridge door.

Size can be customized

ISMR 008 ISWR 100 ISWR 101 ISWR 102

Widely used in stores and super market. Suction cups helps the display to stay behind the glass door of a refrigerator.

**ISWR 104** 