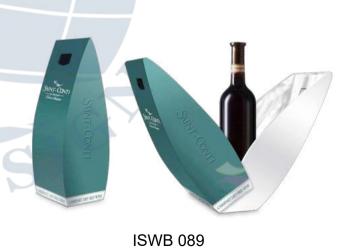

#### Glorifier for Single Bottle

These simple, elegant and practical items made by acrylic or molded plastic, they are great POS tools to light up your bottle and emphasize your brand.

Size can be customized