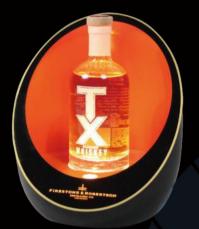

Size can be customized

www.ideal-sign.com

**ISBD 110** 

Metal Liquor Bottle Display

A unique design mix with metal elements will definitely looks premium to any brand. It grabs the attention of your guests while creating an aesthetic feeling.