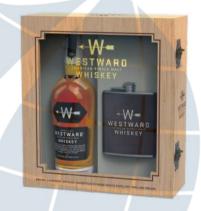

#### Gift boxes for wine & spirits

A customized wooden box is always chosen as the best packing for wine and whisky brands.

**ISWB** 063

**ISWB 094** 

**ISWB 085** 

WWW.HUTCHINSONS.COM