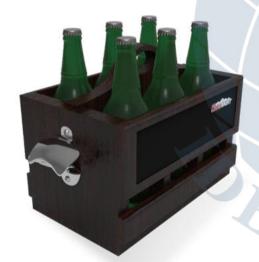

ISMH 079

**ISMH 086** 

ISMH 078

Bar Top Opener with Unique Top Display

While functioning as a beer bottle opener mounted at a bar table, the flexible top display section with different shape meets your various requirements.

ISBO 033 ISBO 034 ISBO 006