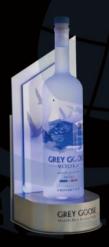

# Bottle Display and Presenter

Customized Led Bottle Display

Color of the logo perfect match the display, make whole design looks gorgeous and beautiful.

Size can be customized

**ISBD 128** 