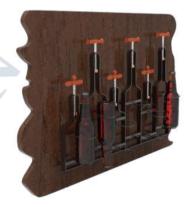

### Wooden Bottle Display

Pine, Oak, different type of wood can be used as the material for displays. It is environmentally friendly option.
Widely used in store, supermarket. Simple but unique.