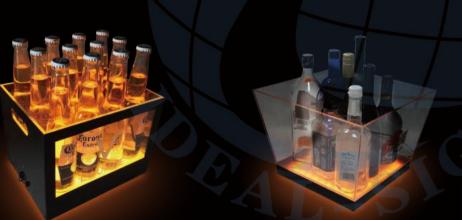

# Bottle Display and Presenter

Customized Led Bottle Display

Color of the logo perfect match the display, make whole design looks gorgeous and beautiful.

Size can be customized

**ISBD 128** 

#### Glorifier for Single Bottle

These simple, elegant and practical items made by acrylic or molded plastic, they are great POS tools to light up your bottle and emphasize your brand.

Size can be customized