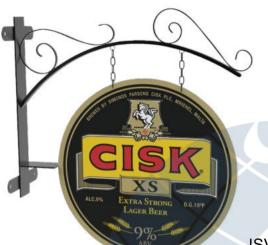

## Outdoor Pub Sign

Aluminum Frame Formed In Different Shapes

Led lights built inside, full color printing acrylic panels, stable metal structure for wall mounting.

Size can be customized

ISVLS 015

ISVLS 033 ISVLS 055

ISVLS 053 ISVLS 052

ISVLS 040 ISVLS 023 ISVLS 004

Illuminated Outdoor Light Sign

The outer frame of the sign followed the logo shape, give the audience the maximum impression of the brand.

Size can be customized