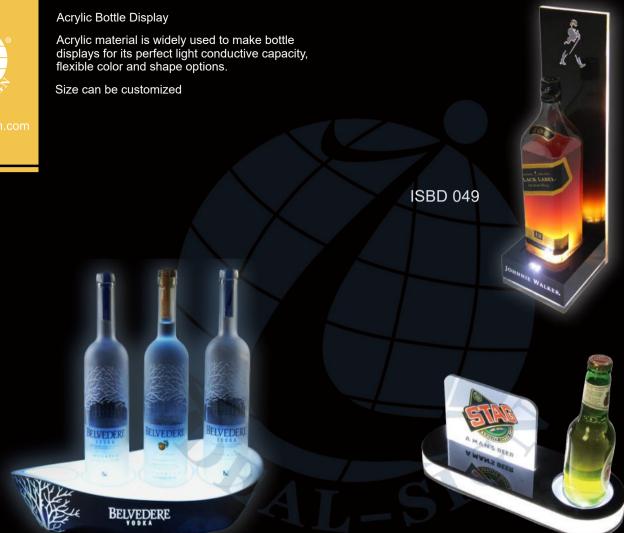

# Bottle Display and Presenter

Customized Led Bottle Display

Color of the logo perfect match the display, make whole design looks gorgeous and beautiful.

Size can be customized

**ISBD 128** 

#### Glorifier for Single Bottle

These simple, elegant and practical items made by acrylic or molded plastic, they are great POS tools to light up your bottle and emphasize your brand.

Size can be customized

www.ideal-sign.com

**ISBD** 060

ISBD 073

ISBD 122 ISBD 014

Poly resin is a kind of material that can be very flexible in creating different shapes and imitating different material effects. Such as "ice" or "wood" effect, etc. An ideal choice for small quantity display item.