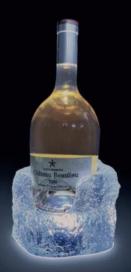

www.ideal-sign.com

**ISBD** 060

ISBD 073

ISBD 122 ISBD 014

Poly resin is a kind of material that can be very flexible in creating different shapes and imitating different material effects. Such as "ice" or "wood" effect, etc. An ideal choice for small quantity display item.