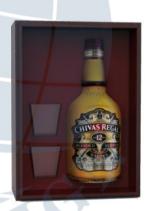

#### Gift boxes for wine & spirits

A customized wooden box is always chosen as the best packing for wine and whisky brands.

**ISWB** 063

**ISWB 094** 

**ISWB 085** 

WWW.HUTCHINSONS.COM