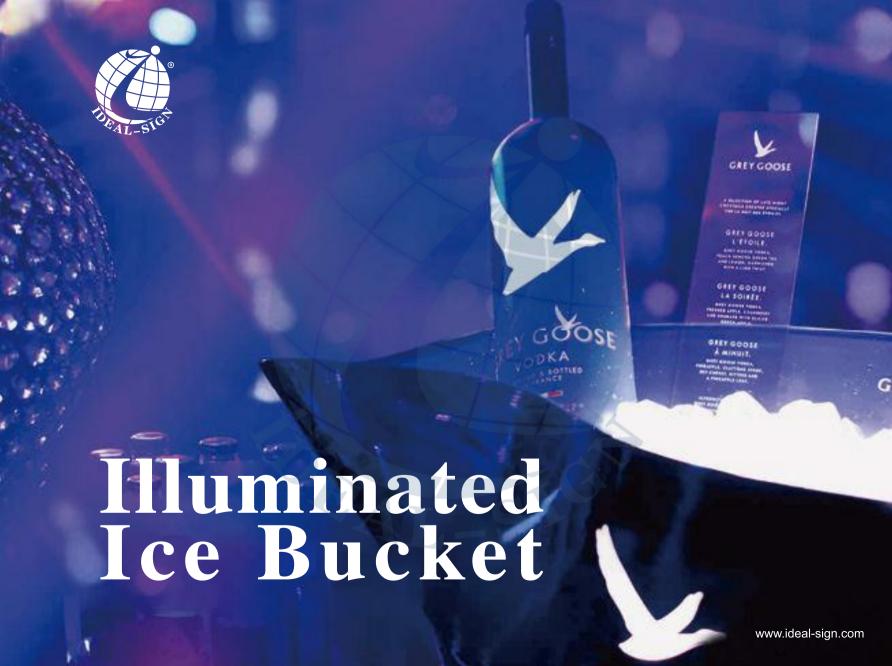

# Ice Bucket Collections

ISIB 044 ISIB 008 ISIB 063

**ISIB 033** 

Illuminated Ice Bucket

A bright bucket with unique design catches a lot attention in a dark environment thus increase the brand awareness.

Size can be customized

ISIB 031

**ISIB** 061

Regular shaped with quite huge capacity, over 10 bottles of beer can be hold inside. Perfect for chilling liquor and beer.

Size can be customized

www.ideal-sign.cor