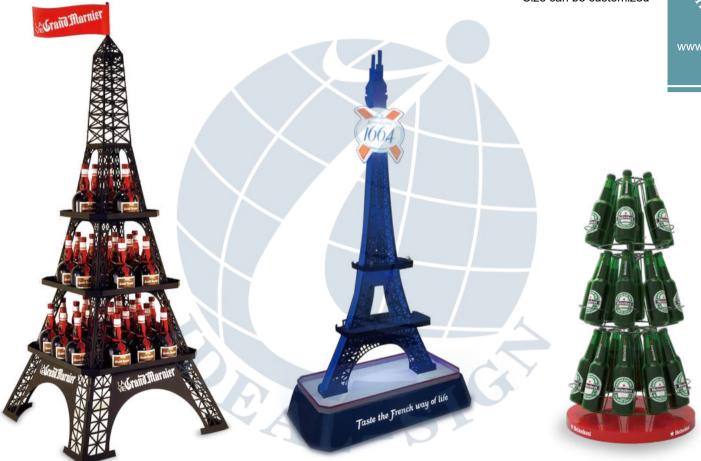

Distinctive and Divers Bottle Rack

To draw people's attention by designing a tailor made bottle shape rack only belong to your brand.

Size can be customized

The Eiffel Tower and Christmas tree shaped bottle display is a unique way to display your bottles.

Large capacity and it will undoubtedly add great value to the brand.

Size can be customized

Tailor-Made iron wire Rack

Portable bottle rack with centered handle. Simple and creative wires bottle carrier rack. Vertical iron wire bottle rack can be mounted and fixed on a fridge door.