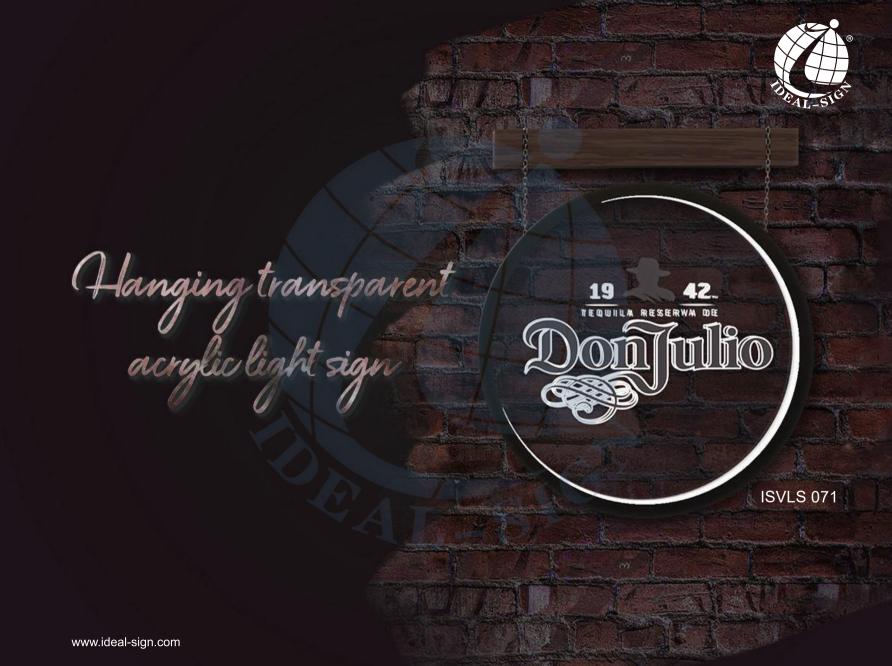

Size can be customized

www.ideal-sign.com

ISLNS 050

ISLNS 031 ISLNS 045

LED Edge-Lit Sign with Acrylic Or Aluminum Base

Edge- lit means lit the transparent light conductive board at the edge, LED Edge Lite Sign uses high brightness LED which gives a perfect effect of printing logo. It can be hanged on a high place and it can also stand on the counter.