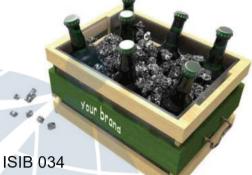

# Ice Bucket Collections

ISIB 044 ISIB 008 ISIB 063

**ISIB 033** 

Illuminated Ice Bucket

A bright bucket with unique design catches a lot attention in a dark environment thus increase the brand awareness.

Size can be customized

ISIB 031

**ISIB** 061

Regular shaped with quite huge capacity, over 10 bottles of beer can be hold inside. Perfect for chilling liquor and beer.

Size can be customized

www.ideal-sign.cor