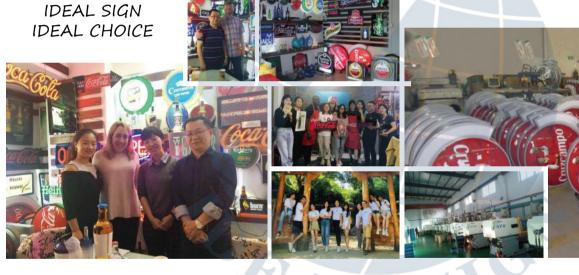

## About us

Founded in 2007, Ideal Sign Industry is focusing in the field of POS

materials. Mainly of our clients are related to alcohol and drinks.

We help our clients to fulfill their promotional request and increasing their brand values. We source ideas, analyze technical possibilities, make relevant designs, control productions and cargo transportations as well.

We have offices in China Guangzhou and HK, and have more than 50 stable associated manufacturers, some of them have SEDEX 4-Pillar audit. Most of our products are exported to European and American countries. Some outstanding clients including Coca Cola, Heineken, Budweiser, Schweppes, Pernod Richard, Campari etc.