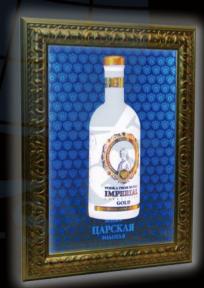

# Bottle Display and Presenter

Customized Led Bottle Display

Color of the logo perfect match the display, make whole design looks gorgeous and beautiful.

Size can be customized

**ISBD 128** 

#### Glorifier for Single Bottle

These simple, elegant and practical items made by acrylic or molded plastic, they are great POS tools to light up your bottle and emphasize your brand.

Size can be customized