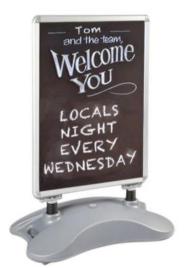

### Outdoor Creative Shape Blackboard

Sidewalk signs are a simple signage solution that are not only very functional, but also maximize your business's visibility by drawing attention of the passerby.

Size can be customized

### Outdoor Blackboard

Wooden framework in innovative designs meets your various requirements and fits in different environment.

Size can be customized

Different shape and color can be designed to fit your brand. Can be single or double-sided.

Size can be customized

ISACB 024

ISACB 023

The sturdy and bright LED A-frame sidewalk message board includes all the accessories you need, as well as some vivid liquid chalk markers for the most vivid advertisements.