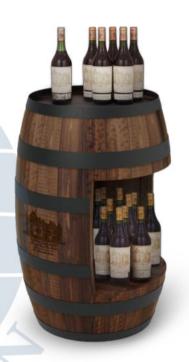

### Wooden Bottle Display

Pine, Oak, different type of wood can be used as the material for displays. It is environmentally friendly option.
Widely used in store, supermarket. Simple but unique.