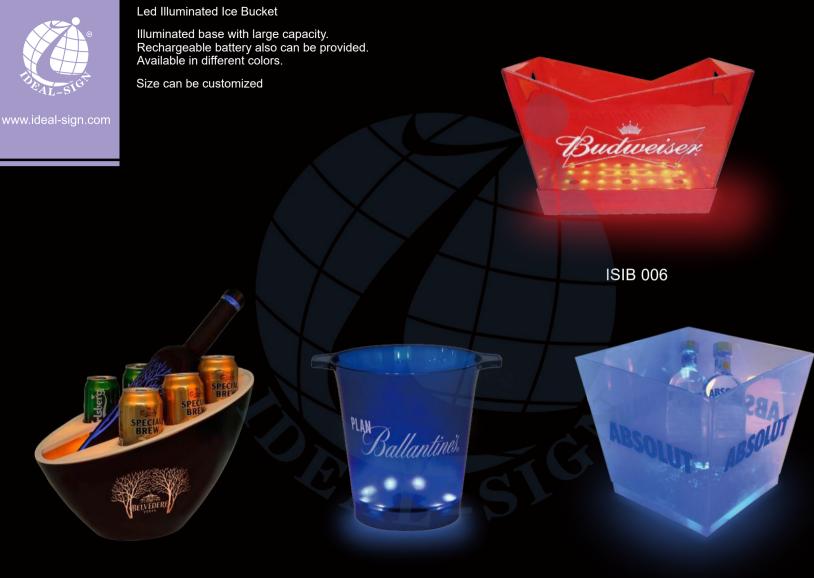

# Ice Bucket Collections

ISIB 044 ISIB 008 ISIB 063

**ISIB 033** 

Illuminated Ice Bucket

A bright bucket with unique design catches a lot attention in a dark environment thus increase the brand awareness.

Size can be customized

ISIB 031

**ISIB** 061

Regular shaped with quite huge capacity, over 10 bottles of beer can be hold inside. Perfect for chilling liquor and beer.

Size can be customized

www.ideal-sign.cor