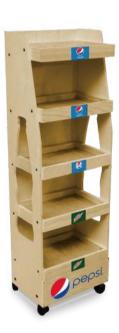

# Functional Display Collection

Customized Wooden Rack for Displaying liquor/beer

Large-capacity, distinctive design, ideal POS tool for super market and shops.

**ISWR 091** 

**ISWR 090** 

MDF or plywood with full color printing applied on 2 side walls maximally transfer the advertising info. Large capacity in displaying the bottles. Flexible design available.