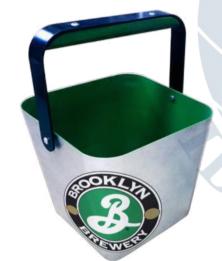

### Galvanized Steel Or Tin Plate Metal Ice Bucket

Round, square or oval shape ice bucket made from galvanized steel or tin plate with full color printing outside.

Size can be customized

ISIB 040 ISIB 057 ISIB 041