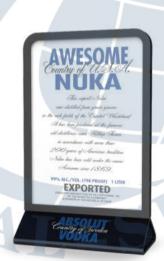

# Bottle Display and Presenter

Customized Led Bottle Display

Color of the logo perfect match the display, make whole design looks gorgeous and beautiful.

Size can be customized

**ISBD 128** 

#### Glorifier for Single Bottle

These simple, elegant and practical items made by acrylic or molded plastic, they are great POS tools to light up your bottle and emphasize your brand.

Size can be customized