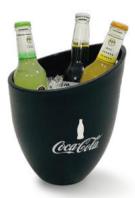

# Ice Bucket Collections

ISIB 044 ISIB 008 ISIB 063

**ISIB 033** 

Illuminated Ice Bucket

A bright bucket with unique design catches a lot attention in a dark environment thus increase the brand awareness.