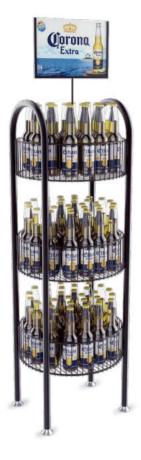

### Metal Rack With Poster Panel

Presentable shelf with three or even more layers, a cost-effective way to display your bottles.

Various designs can be provided.

Size can be customized

**ISMR 005** 

**ISMR 006** 