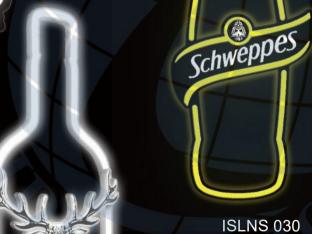

ISVLS 053 ISVLS 052

ISVLS 040 ISVLS 023 ISVLS 004

Illuminated Outdoor Light Sign

The outer frame of the sign followed the logo shape, give the audience the maximum impression of the brand.

Size can be customized

ISVLS 026

ISVLS 027

ISVLS 032

Engraved Logo LED Outdoor Light Sign

ISVLS 011 ISVLS 006

ISVLS 057 ISVLS 056

Outdoor Or Indoor Bar Sign (non-luminance)

Bar sign with wood or metal elements