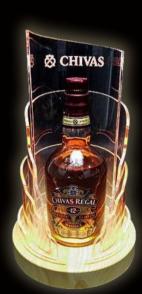

#### Glorifier for Single Bottle

These simple, elegant and practical items made by acrylic or molded plastic, they are great POS tools to light up your bottle and emphasize your brand.

Size can be customized