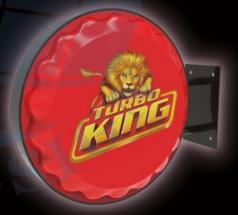

## Outdoor Pub Sign

Aluminum Frame Formed In Different Shapes

Led lights built inside, full color printing acrylic panels, stable metal structure for wall mounting.

Size can be customized

ISVLS 015

ISVLS 033 ISVLS 055

ISVLS 053 ISVLS 052

ISVLS 040 ISVLS 023 ISVLS 004

Illuminated Outdoor Light Sign

The outer frame of the sign followed the logo shape, give the audience the maximum impression of the brand.

Size can be customized