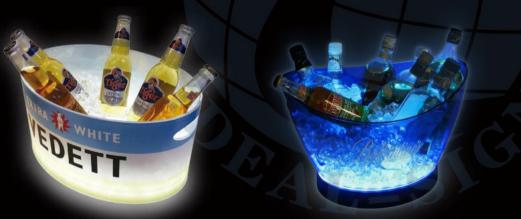

# Ice Bucket Collections

ISIB 044 ISIB 008 ISIB 063

**ISIB 033** 

Illuminated Ice Bucket

A bright bucket with unique design catches a lot attention in a dark environment thus increase the brand awareness.

Size can be customized

ISIB 031

**ISIB** 061

Regular shaped with quite huge capacity, over 10 bottles of beer can be hold inside. Perfect for chilling liquor and beer.

Size can be customized

www.ideal-sign.cor