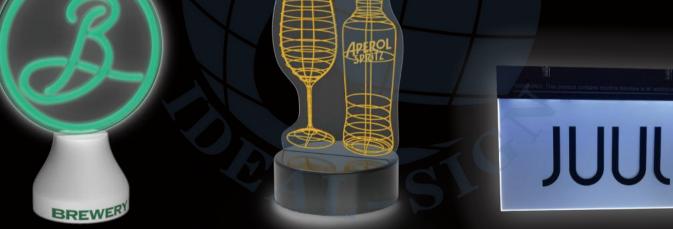

## Outdoor Pub Sign

Aluminum Frame Formed In Different Shapes

Led lights built inside, full color printing acrylic panels, stable metal structure for wall mounting.

Size can be customized

ISVLS 015

ISVLS 033 ISVLS 055

ISVLS 053 ISVLS 052

ISVLS 040 ISVLS 023 ISVLS 004

Illuminated Outdoor Light Sign

The outer frame of the sign followed the logo shape, give the audience the maximum impression of the brand.

Size can be customized

## Indoor Signs

Free Shaped Led Slim Sign

Flexible design applied to any logo shape, showing exquisite printing quality.

The bottle or can-shaped sign itself is a great decor for bar,

shop and supermarket.

Size can be customized

www.ideal-sign.com

Fake Neon Sign

We use Led and plastic material to replace the glass neon, a metal rack could be added to imitate the real neon more.

Size can be customized

Soft silicone gel led tubes are now rapidly replacing the glass neon for it's marvelous advantages of light intensity and energy saving ability.

Size can be customized

www.ideal-sign.com

ISLNS 050

ISLNS 031 ISLNS 045

LED Edge-Lit Sign with Acrylic Or Aluminum Base

Edge- lit means lit the transparent light conductive board at the edge, LED Edge Lite Sign uses high brightness LED which gives a perfect effect of printing logo. It can be hanged on a high place and it can also stand on the counter.