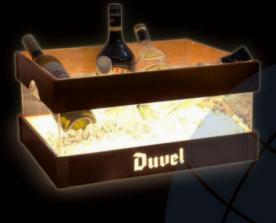

# Ice Bucket Collections

ISIB 044 ISIB 008 ISIB 063

**ISIB 033** 

Illuminated Ice Bucket

A bright bucket with unique design catches a lot attention in a dark environment thus increase the brand awareness.

Size can be customized

ISIB 031

**ISIB** 061

Regular shaped with quite huge capacity, over 10 bottles of beer can be hold inside. Perfect for chilling liquor and beer.

Size can be customized

www.ideal-sign.cor