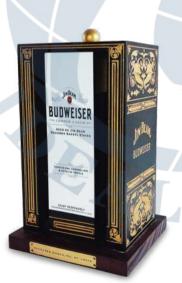

# Bottle Display and Presenter

Customized Led Bottle Display

Color of the logo perfect match the display, make whole design looks gorgeous and beautiful.

Size can be customized

**ISBD 128** 