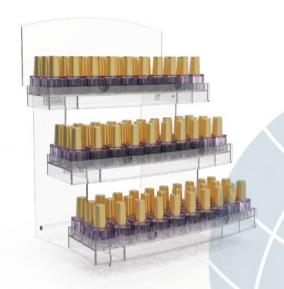

### Metal Rack With Poster Panel

Presentable shelf with three or even more layers, a cost-effective way to display your bottles.

Various designs can be provided.

Size can be customized

**ISMR 005** 

**ISMR 006** 