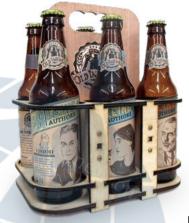

Six Bottle Wooden Holder

Multiple in material choosing like wood, ply wood, and multifunctional.

Size can be customized

**ISWB 081** 

**ISWB** 069

Metal Bottle Holder with centered handle

Multi - lattice design, Highly practical.

ISMH 082

ISMH 083 ISMH 084

Wooden Bottle Holder Or Caddy box

Carbonized process on wood to achieve an "old" style, Simple design and large capacity.