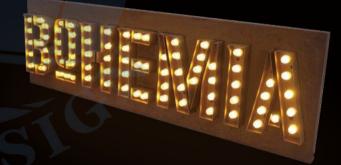

Size can be customized

www.ideal-sign.com

Fake Neon Sign

We use Led and plastic material to replace the glass neon, a metal rack could be added to imitate the real neon more.

Size can be customized

Soft silicone gel led tubes are now rapidly replacing the glass neon for it's marvelous advantages of light intensity and energy saving ability.

Size can be customized

www.ideal-sign.com

ISLNS 050

ISLNS 031 ISLNS 045

LED Edge-Lit Sign with Acrylic Or Aluminum Base

Edge- lit means lit the transparent light conductive board at the edge, LED Edge Lite Sign uses high brightness LED which gives a perfect effect of printing logo. It can be hanged on a high place and it can also stand on the counter.