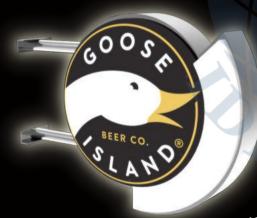

## Outdoor Pub Sign

Aluminum Frame Formed In Different Shapes

Led lights built inside, full color printing acrylic panels, stable metal structure for wall mounting.

Size can be customized

ISVLS 015

ISVLS 033 ISVLS 055

ISVLS 053 ISVLS 052

ISVLS 040 ISVLS 023 ISVLS 004

Illuminated Outdoor Light Sign

The outer frame of the sign followed the logo shape, give the audience the maximum impression of the brand.

Size can be customized