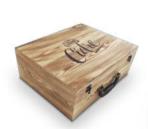

# Wine Packing Box

Wooden boxes are always considered to be a good packing choice for wine and alchole brands for it's nature and genuine feature

vintage wooden with metal corners, decorated with locks and belts, suitable for wine brands with history.

**ISWB 067** 

Special Designed Wine Packing Boxes

A well designed package box will surely help to raise your brand class.

**ISWB 088** 

**ISWB** 095