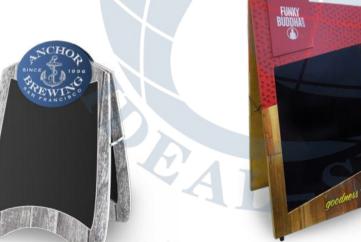

### Outdoor Creative Shape Blackboard

Sidewalk signs are a simple signage solution that are not only very functional, but also maximize your business's visibility by drawing attention of the passerby.

Size can be customized