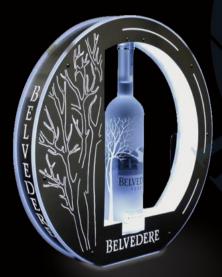

#### Glorifier for Single Bottle

These simple, elegant and practical items made by acrylic or molded plastic, they are great POS tools to light up your bottle and emphasize your brand.

Size can be customized