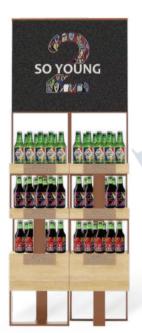

# Functional Display Collection

Customized Wooden Rack for Displaying liquor/beer

Large-capacity, distinctive design, ideal POS tool for super market and shops.

**ISWR 091** 

**ISWR 090** 

MDF or plywood with full color printing applied on 2 side walls maximally transfer the advertising info. Large capacity in displaying the bottles. Flexible design available.

Size can be customized

**ISWR 092** 

TSINGTAO

ISWR 093 ISWR 087 ISWR 094

An archaized Look Wooden Bottle Rack

Carbonized wood makes the product a weathered look. Knocked down frames, optional wheels available.