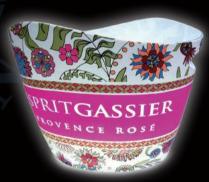

# Ice Bucket Collections

ISIB 044 ISIB 008 ISIB 063

**ISIB 033** 

Illuminated Ice Bucket

A bright bucket with unique design catches a lot attention in a dark environment thus increase the brand awareness.

Size can be customized

ISIB 031

**ISIB** 061

Regular shaped with quite huge capacity, over 10 bottles of beer can be hold inside. Perfect for chilling liquor and beer.

Size can be customized

www.ideal-sign.cor