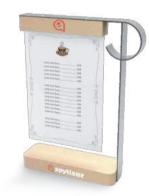

#### Metal Menu Holder

Metal menu holder can be creative in design, like a swing, or a twin ring flip menu with bottle on two sides, acrylic board with vaulted metal base or a bottle shaped clip for menu.

Size can be customized

ISMH 081

ISMH 045

Menu holder can be made from various materials, such as plastic, resin or wood. And it can be diverse shapes. With simple outline but enhance and spread the brand effectively.