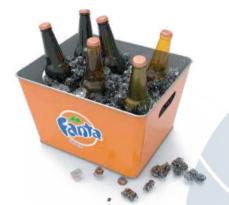

# Ice Bucket Collections

ISIB 044 ISIB 008 ISIB 063

**ISIB 033** 

Illuminated Ice Bucket

A bright bucket with unique design catches a lot attention in a dark environment thus increase the brand awareness.