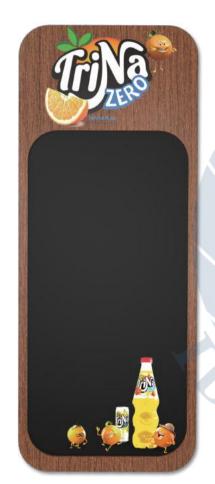

## Advertising Chalkboard

# Wall Mounted Chalkboard

Free Shape Indoor Chalkboard

Flexibly creating shapes to fulfill the brand adverting request.

Size can be customized

ISACB 046

ISACB 031

ISACB 045 ISACB 025

### Indoor Wall-mounted Chalkboard

Simple pattern printing on the board directly delivers the advertising information.

Size can be customized

ISACB 001

Aluminum Or Wood Framed Wall-mounted Blackboard

Unique in the design and craftsmanship, logo can be customized accordingly.