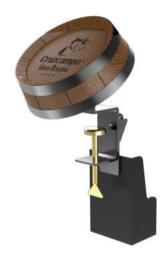

ISMH 079

**ISMH 086** 

ISMH 078

Bar Top Opener with Unique Top Display

While functioning as a beer bottle opener mounted at a bar table, the flexible top display section with different shape meets your various requirements.

ISBO 033 ISBO 034 ISBO 006