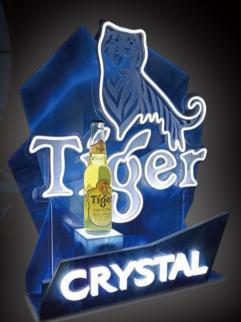

## Indoor Signs

Free Shaped Led Slim Sign

Flexible design applied to any logo shape, showing exquisite printing quality.

The bottle or can-shaped sign itself is a great decor for bar,

shop and supermarket.

Size can be customized

ISSLS 044

**ISSLS 029** 

**ISSLS 033** 

**ISSLS 032** 

www.ideal-sign.com

ISSLS 027 ISSLS 040 ISSLS 010

Indoor Illuminated Sign