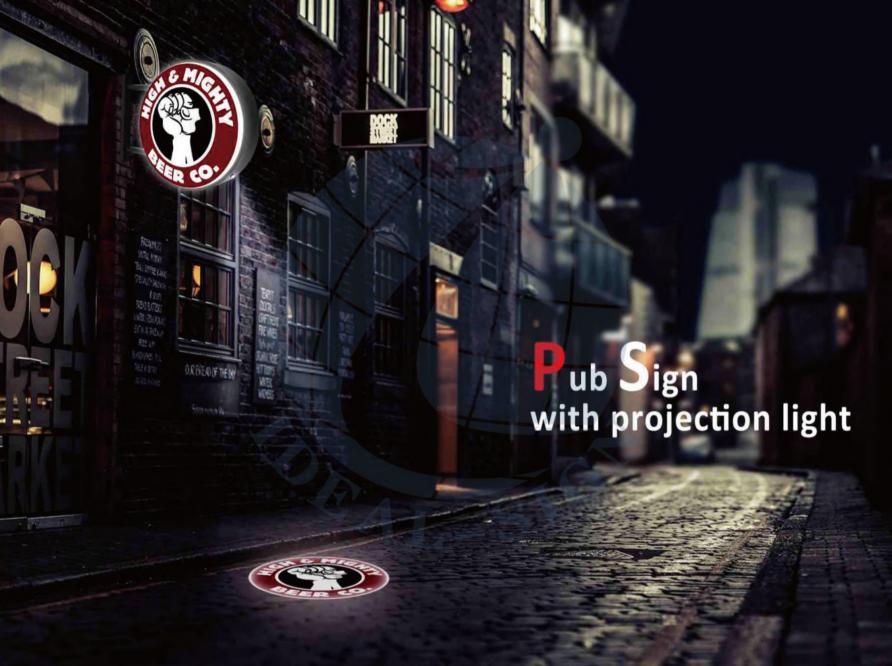

## Outdoor Pub Sign

Aluminum Frame Formed In Different Shapes

Led lights built inside, full color printing acrylic panels, stable metal structure for wall mounting.

Size can be customized

ISVLS 015

ISVLS 033 ISVLS 055

ISVLS 053 ISVLS 052

ISVLS 040 ISVLS 023 ISVLS 004

Illuminated Outdoor Light Sign

The outer frame of the sign followed the logo shape, give the audience the maximum impression of the brand.

Size can be customized