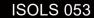

Size can be customized

www.ideal-sign.com

Fake Neon Sign

We use Led and plastic material to replace the glass neon, a metal rack could be added to imitate the real neon more.

Size can be customized

Soft silicone gel led tubes are now rapidly replacing the glass neon for it's marvelous advantages of light intensity and energy saving ability.

Size can be customized

www.ideal-sign.com

ISLNS 050

ISLNS 031 ISLNS 045

LED Edge-Lit Sign with Acrylic Or Aluminum Base

Edge- lit means lit the transparent light conductive board at the edge, LED Edge Lite Sign uses high brightness LED which gives a perfect effect of printing logo. It can be hanged on a high place and it can also stand on the counter.