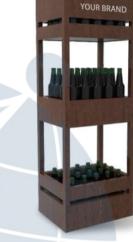

### Wooden Bottle Display

Pine, Oak, different type of wood can be used as the material for displays. It is environmentally friendly option.
Widely used in store, supermarket. Simple but unique.