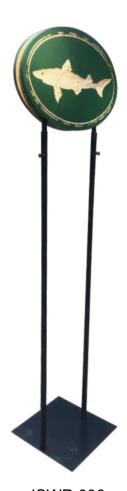

## Outdoor Pub Sign

Aluminum Frame Formed In Different Shapes

Led lights built inside, full color printing acrylic panels, stable metal structure for wall mounting.

Size can be customized

ISVLS 015

ISVLS 033 ISVLS 055