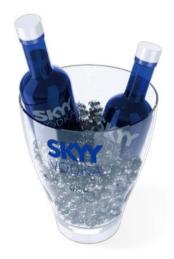

# Ice Bucket Collections

ISIB 044 ISIB 008 ISIB 063

**ISIB 033** 

Illuminated Ice Bucket

A bright bucket with unique design catches a lot attention in a dark environment thus increase the brand awareness.