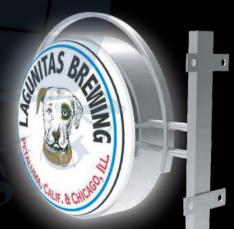

## Outdoor Pub Sign

Aluminum Frame Formed In Different Shapes

Led lights built inside, full color printing acrylic panels, stable metal structure for wall mounting.

Size can be customized

ISVLS 015

ISVLS 033 ISVLS 055

ISVLS 053 ISVLS 052

ISVLS 040 ISVLS 023 ISVLS 004

Illuminated Outdoor Light Sign

The outer frame of the sign followed the logo shape, give the audience the maximum impression of the brand.

Size can be customized