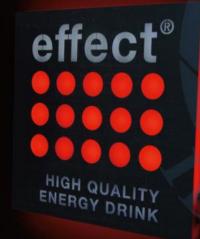

## Indoor Signs

Free Shaped Led Slim Sign

Flexible design applied to any logo shape, showing exquisite printing quality.

The bottle or can-shaped sign itself is a great decor for bar,

shop and supermarket.

Size can be customized

ISSLS 044

**ISSLS 029** 

**ISSLS 033** 

**ISSLS 032** 

www.ideal-sign.com

ISSLS 027 ISSLS 040 ISSLS 010

Indoor Illuminated Sign

Light up the brand in a trendy and dynamic way. Super bright lighting effect.

A remarkable tool to promote your brand in any space.

Size can be customized

ISOLS 020

Led bulbs exposed, with rust effect metal frame or carbonized wood background to give an aged look.