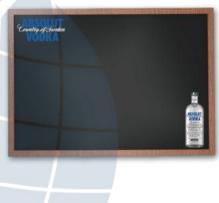

# Wall Mounted Chalkboard

Free Shape Indoor Chalkboard

Flexibly creating shapes to fulfill the brand adverting request.

Size can be customized

ISACB 046

ISACB 031

ISACB 045 ISACB 025

### Indoor Wall-mounted Chalkboard

Simple pattern printing on the board directly delivers the advertising information.

Size can be customized

ISACB 001

Aluminum Or Wood Framed Wall-mounted Blackboard

Unique in the design and craftsmanship, logo can be customized accordingly.