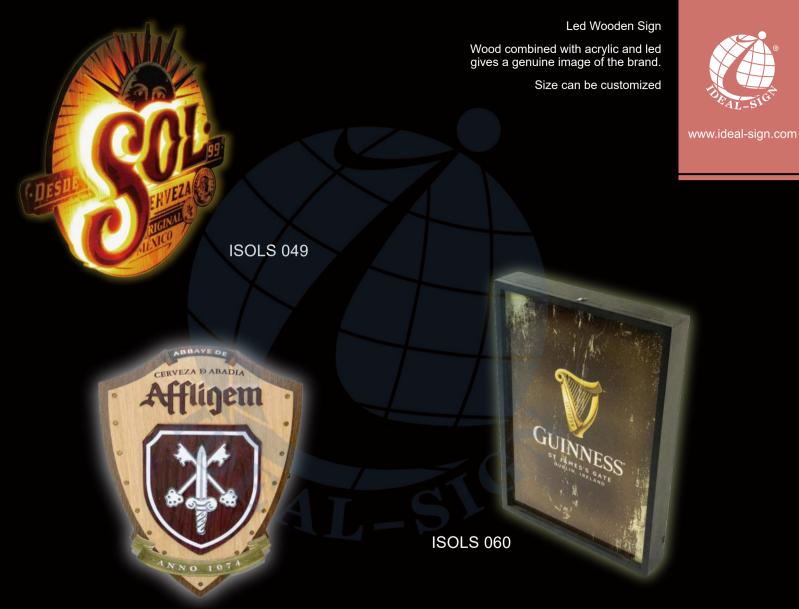

## Indoor Signs

Free Shaped Led Slim Sign

Flexible design applied to any logo shape, showing exquisite printing quality.

The bottle or can-shaped sign itself is a great decor for bar,

shop and supermarket.

Size can be customized

ISSLS 044

**ISSLS 029** 

**ISSLS 033** 

**ISSLS 032** 

www.ideal-sign.com

ISSLS 027 ISSLS 040 ISSLS 010

Indoor Illuminated Sign