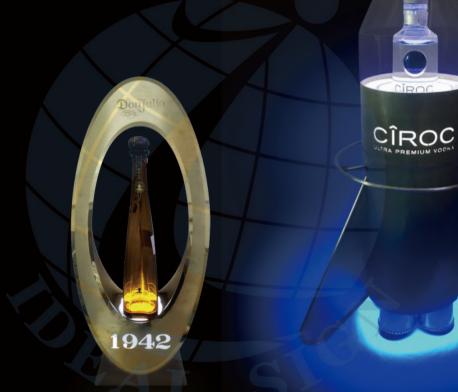

# Bottle Display and Presenter

Customized Led Bottle Display

Color of the logo perfect match the display, make whole design looks gorgeous and beautiful.

Size can be customized

**ISBD 128** 

#### Glorifier for Single Bottle

These simple, elegant and practical items made by acrylic or molded plastic, they are great POS tools to light up your bottle and emphasize your brand.

Size can be customized