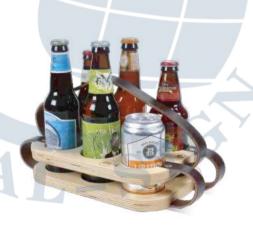

Six Bottle Wooden Holder

Multiple in material choosing like wood, ply wood, and multifunctional.

Size can be customized

**ISWB 081** 

**ISWB** 069

Metal Bottle Holder with centered handle

Multi - lattice design, Highly practical.

ISMH 082

ISMH 083 ISMH 084

Wooden Bottle Holder Or Caddy box

Carbonized process on wood to achieve an "old" style, Simple design and large capacity.