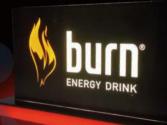

Size can be customized

www.ideal-sign.com

Fake Neon Sign

We use Led and plastic material to replace the glass neon, a metal rack could be added to imitate the real neon more.

Size can be customized

Soft silicone gel led tubes are now rapidly replacing the glass neon for it's marvelous advantages of light intensity and energy saving ability.

Size can be customized

www.ideal-sign.com

ISLNS 050

ISLNS 031 ISLNS 045

LED Edge-Lit Sign with Acrylic Or Aluminum Base

Edge- lit means lit the transparent light conductive board at the edge, LED Edge Lite Sign uses high brightness LED which gives a perfect effect of printing logo. It can be hanged on a high place and it can also stand on the counter.