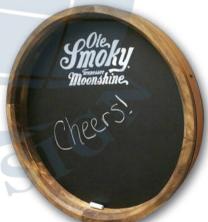

## Advertising Chalkboard

# Wall Mounted Chalkboard

Free Shape Indoor Chalkboard

Flexibly creating shapes to fulfill the brand adverting request.

Size can be customized

ISACB 046

ISACB 031

ISACB 045 ISACB 025

### Indoor Wall-mounted Chalkboard

Simple pattern printing on the board directly delivers the advertising information.

Size can be customized

ISACB 001

Aluminum Or Wood Framed Wall-mounted Blackboard

Unique in the design and craftsmanship, logo can be customized accordingly.