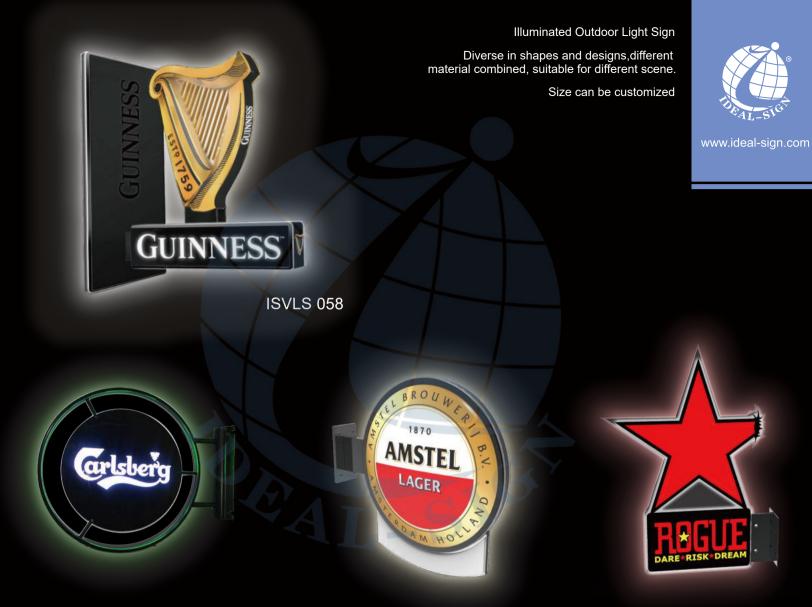

ISVLS 053 ISVLS 052

ISVLS 040 ISVLS 023 ISVLS 004

Illuminated Outdoor Light Sign

The outer frame of the sign followed the logo shape, give the audience the maximum impression of the brand.

Size can be customized