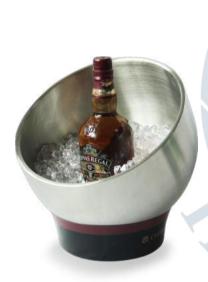

Stainless Steel Ice Bucket

Simple and creative style made with stainless steel material, polished or brushed surface represent a high end quality.

Size can be customized

ISIB 032

ISIB 024

JOHNNIE WALKER

Different shapes and capacities can meet various requirements. Durable, economical and practical.
Widely used in restaurants, bars, stores and outdoor events.