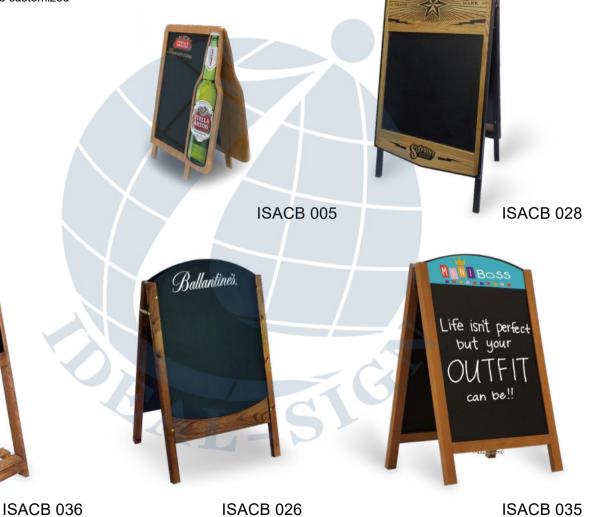

### Outdoor Creative Shape Blackboard

Sidewalk signs are a simple signage solution that are not only very functional, but also maximize your business's visibility by drawing attention of the passerby.

Size can be customized

ISACB 049

BULLEIT.

ISACB 027 ISACB 029 ISACB 030

### Outdoor Blackboard

Wooden framework in innovative designs meets your various requirements and fits in different environment.

Size can be customized

Different shape and color can be designed to fit your brand. Can be single or double-sided.

Size can be customized

ISACB 024

ISACB 023

The sturdy and bright LED A-frame sidewalk message board includes all the accessories you need, as well as some vivid liquid chalk markers for the most vivid advertisements.