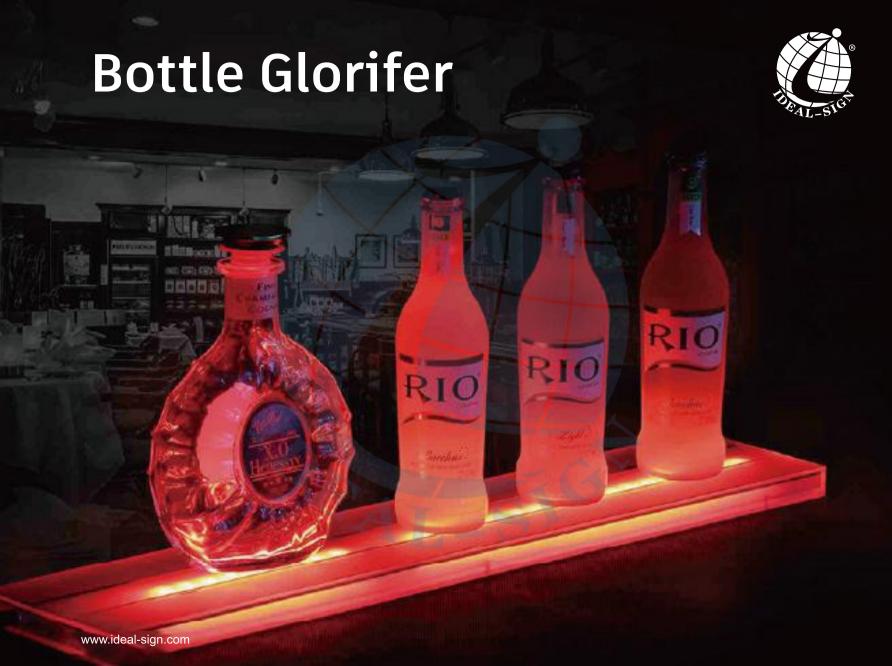

# Bottle Display and Presenter

Customized Led Bottle Display

Color of the logo perfect match the display, make whole design looks gorgeous and beautiful.

Size can be customized

**ISBD 128** 

#### Glorifier for Single Bottle

These simple, elegant and practical items made by acrylic or molded plastic, they are great POS tools to light up your bottle and emphasize your brand.

Size can be customized