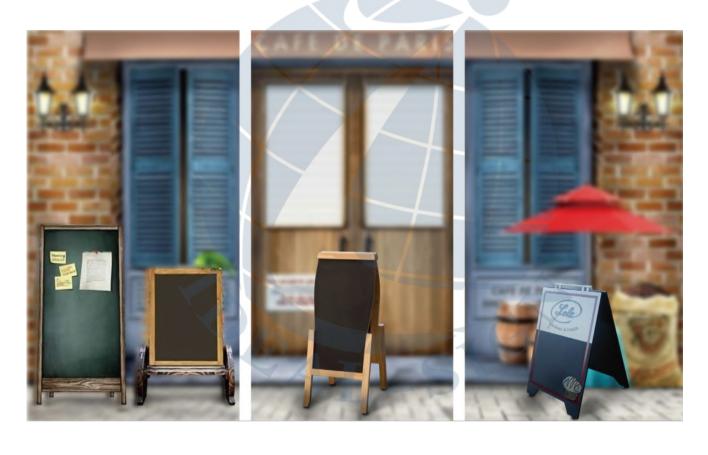

## Advertising Chalkboard

# Wall Mounted Chalkboard

Free Shape Indoor Chalkboard

Flexibly creating shapes to fulfill the brand adverting request.

Size can be customized

ISACB 046

ISACB 031

ISACB 045 ISACB 025

### Indoor Wall-mounted Chalkboard

Simple pattern printing on the board directly delivers the advertising information.

Size can be customized

ISACB 001

Aluminum Or Wood Framed Wall-mounted Blackboard

Unique in the design and craftsmanship, logo can be customized accordingly.

### Outdoor Creative Shape Blackboard

Sidewalk signs are a simple signage solution that are not only very functional, but also maximize your business's visibility by drawing attention of the passerby.

Size can be customized

### Outdoor Blackboard

Wooden framework in innovative designs meets your various requirements and fits in different environment.

Size can be customized

Different shape and color can be designed to fit your brand. Can be single or double-sided.