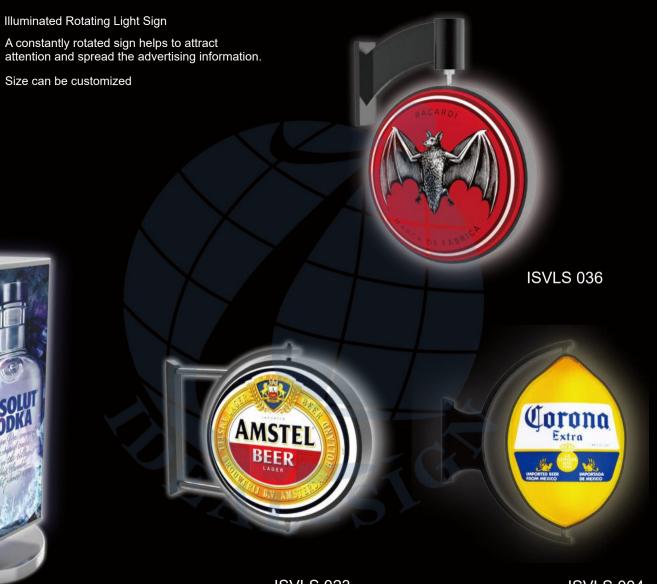

## Indoor Signs

Free Shaped Led Slim Sign

Flexible design applied to any logo shape, showing exquisite printing quality.

The bottle or can-shaped sign itself is a great decor for bar,

shop and supermarket.

Size can be customized

ISSLS 044

**ISSLS 029** 

**ISSLS 033** 

**ISSLS 032** 

www.ideal-sign.com

ISSLS 027 ISSLS 040 ISSLS 010

Indoor Illuminated Sign