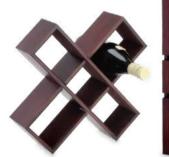

### Wooden Bottle Display

Pine, Oak, different type of wood can be used as the material for displays. It is environmentally friendly option.
Widely used in store, supermarket. Simple but unique.