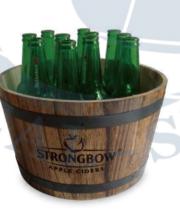

Size can be customized

ISIB 031

**ISIB** 061

Regular shaped with quite huge capacity, over 10 bottles of beer can be hold inside. Perfect for chilling liquor and beer.

Size can be customized

www.ideal-sign.cor