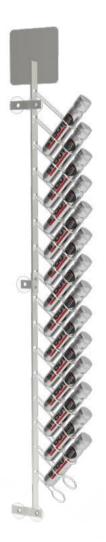

Size can be customized

ISMR 008 ISWR 100 ISWR 101 ISWR 102

Widely used in stores and super market. Suction cups helps the display to stay behind the glass door of a refrigerator.

**ISWR 104** 