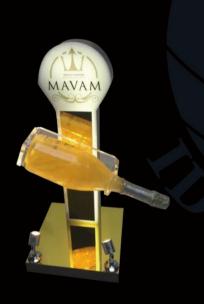

# Bottle Display and Presenter

Customized Led Bottle Display

Color of the logo perfect match the display, make whole design looks gorgeous and beautiful.

Size can be customized

**ISBD 128** 