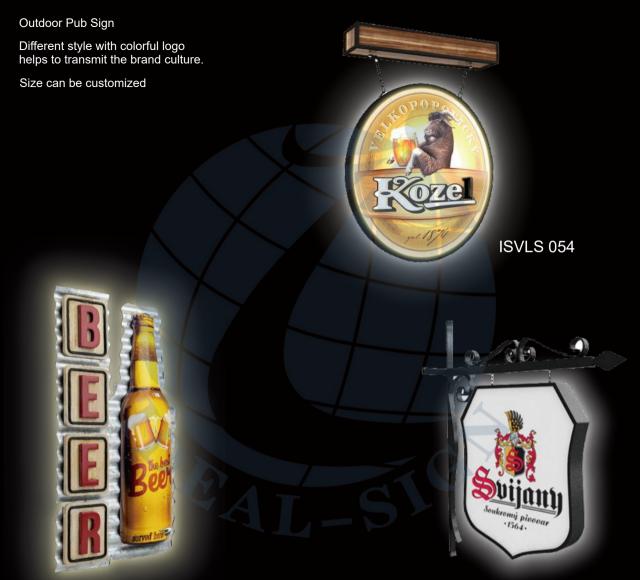

## Outdoor Pub Sign

Aluminum Frame Formed In Different Shapes

Led lights built inside, full color printing acrylic panels, stable metal structure for wall mounting.

Size can be customized

ISVLS 015

ISVLS 033 ISVLS 055

ISVLS 053 ISVLS 052

ISVLS 040 ISVLS 023 ISVLS 004

Illuminated Outdoor Light Sign

The outer frame of the sign followed the logo shape, give the audience the maximum impression of the brand.

Size can be customized