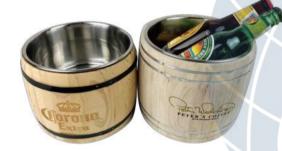

# Ice Bucket Collections

ISIB 044 ISIB 008 ISIB 063

**ISIB 033** 

Illuminated Ice Bucket

A bright bucket with unique design catches a lot attention in a dark environment thus increase the brand awareness.

Size can be customized

ISIB 031

**ISIB** 061

Regular shaped with quite huge capacity, over 10 bottles of beer can be hold inside. Perfect for chilling liquor and beer.

Size can be customized

www.ideal-sign.cor