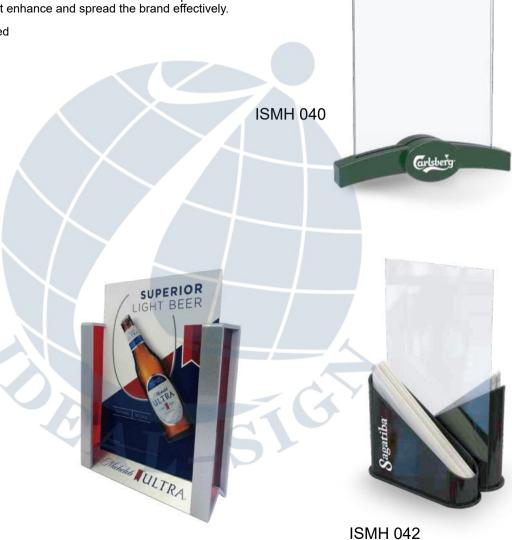

#### Metal Menu Holder

Metal menu holder can be creative in design, like a swing, or a twin ring flip menu with bottle on two sides, acrylic board with vaulted metal base or a bottle shaped clip for menu.

Size can be customized

ISMH 081

ISMH 045

Menu holder can be made from various materials, such as plastic, resin or wood. And it can be diverse shapes. With simple outline but enhance and spread the brand effectively.