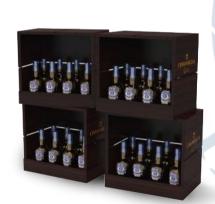

# Functional Display Collection

Customized Wooden Rack for Displaying liquor/beer

Large-capacity, distinctive design, ideal POS tool for super market and shops.

**ISWR 091** 

**ISWR 090** 

MDF or plywood with full color printing applied on 2 side walls maximally transfer the advertising info. Large capacity in displaying the bottles. Flexible design available.