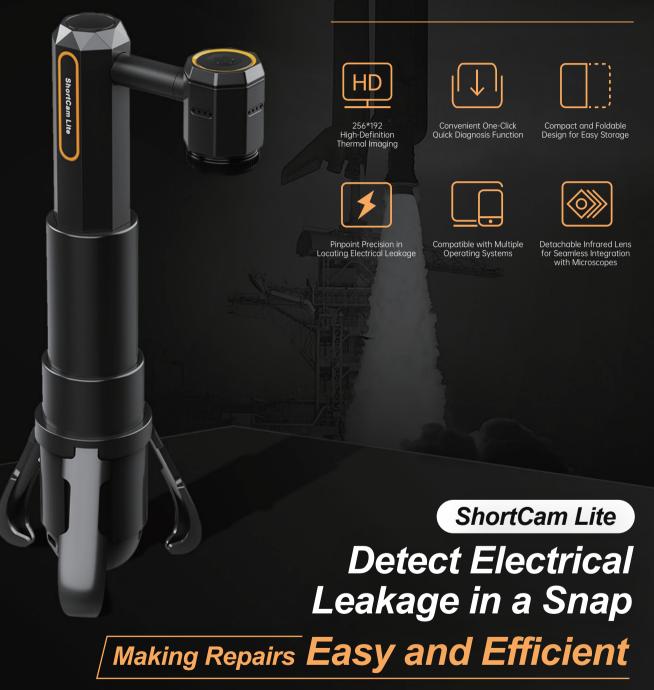

Introducing ShortCam Lite PCB Diagnostic Tool – the ultimate infrared thermal imaging detection tool designed specifically for mobile phone motherboard repairs. It swiftly identifies short circuits and electrical leakage in PCBA components, offering multi-OS compatibility. Remove all the inefficiencies and complexities of traditional leakage detection.