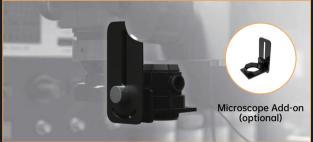

Introducing ShortCam Lite PCB Diagnostic Tool – the ultimate infrared thermal imaging detection tool designed specifically for mobile phone motherboard repairs. It swiftly identifies short circuits and electrical leakage in PCBA components, offering multi-OS compatibility. Remove all the inefficiencies and complexities of traditional leakage detection.



## /// Product display





## /// Applications









## Specification

| Thermal camera speci                | fication ShortCam Lite             |
|-------------------------------------|------------------------------------|
| Sensor type                         | Uncooled VOx Detector              |
| Resolution                          | 256*192                            |
| Wavelength range                    | 7.5~13.5 um                        |
| Field of view                       | 25°*18°                            |
| Interface and display               |                                    |
| Display mode                        | Thermal camera                     |
| Interface                           | Туре-С                             |
| Physical                            |