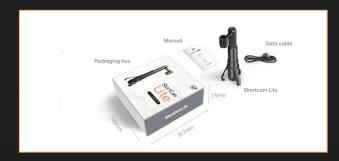

Introducing ShortCam Lite PCB Diagnostic Tool – the ultimate infrared thermal imaging detection tool designed specifically for mobile phone motherboard repairs. It swiftly identifies short circuits and electrical leakage in PCBA components, offering multi-OS compatibility. Remove all the inefficiencies and complexities of traditional leakage detection.



## /// Product display





## /// Applications









## Specification

| Thermal camera speci                | fication ShortCam Lite             |
|-------------------------------------|------------------------------------|
| Sensor type                         | Uncooled VOx Detector              |
| Resolution                          | 256*192                            |
| Wavelength range                    | 7.5~13.5 um                        |
| Field of view                       | 25°*18°                            |
| Interface and display               |                                    |
| Display mode                        | Thermal camera                     |
| Interface                           | Туре-С                             |
| Physical                            |