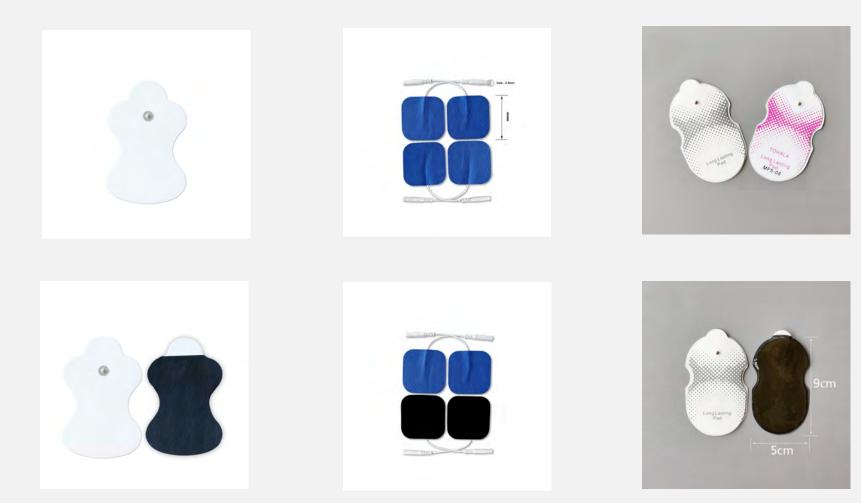

#### **Medical Wearable Components**

TENS electrode pads Disposable ECG electrode pad Disposable EEG electrode pad SPO2 sensor component TEMP sensor component

Skin stapler plaster

TENS electrode pads

Disposable ECG electrode pad

Disposable ECG electrode pad

Disposable EEG electrode pad

SPO2 sensor component

TEMP sensor component

Medical breathable tape