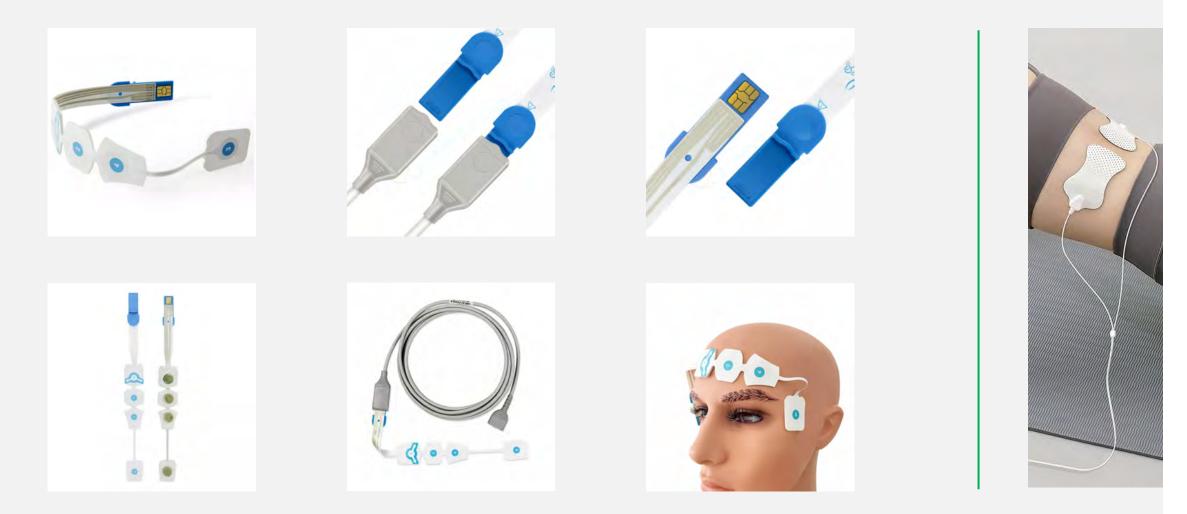

#### **Medical Wearable Components**

TENS electrode pads Disposable ECG electrode pad Disposable EEG electrode pad SPO2 sensor component TEMP sensor component

Skin stapler plaster

TENS electrode pads

Disposable ECG electrode pad

Disposable ECG electrode pad

Disposable EEG electrode pad

SPO2 sensor component

TEMP sensor component

Medical breathable tape