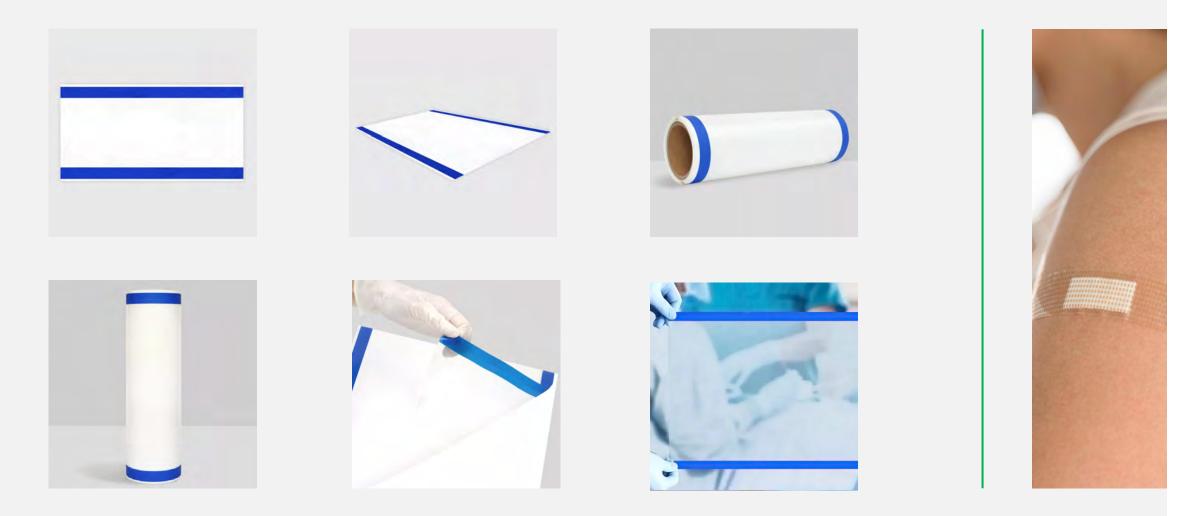

#### **Medical Application Consumables**

Disposable sterile surgical film Fixing plaster of vein needle Fenestrated drape Catheter fixing Paste Wound paste Skin stapler plaster

#### **Other Medical Solution**

Medical breathable tape Pharmacy rigid film Other medical component

Disposable sterile surgical film

Fixing plaster of vein needle

Fenestrated drape

Catheter fixing paste

Wound paste