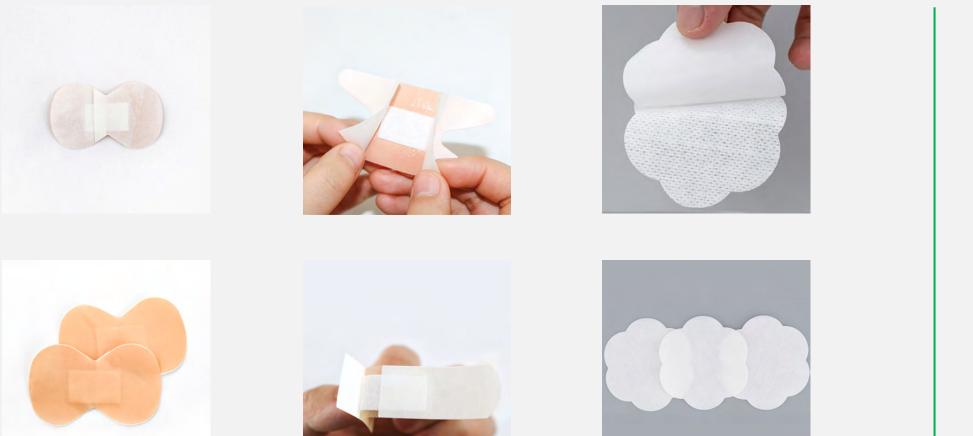

#### **Medical Application Consumables**

Disposable sterile surgical film Fixing plaster of vein needle Fenestrated drape Catheter fixing Paste Wound paste Skin stapler plaster

#### **Other Medical Solution**

Medical breathable tape Pharmacy rigid film Other medical component

Disposable sterile surgical film

Fixing plaster of vein needle

Fenestrated drape

Catheter fixing paste

Wound paste