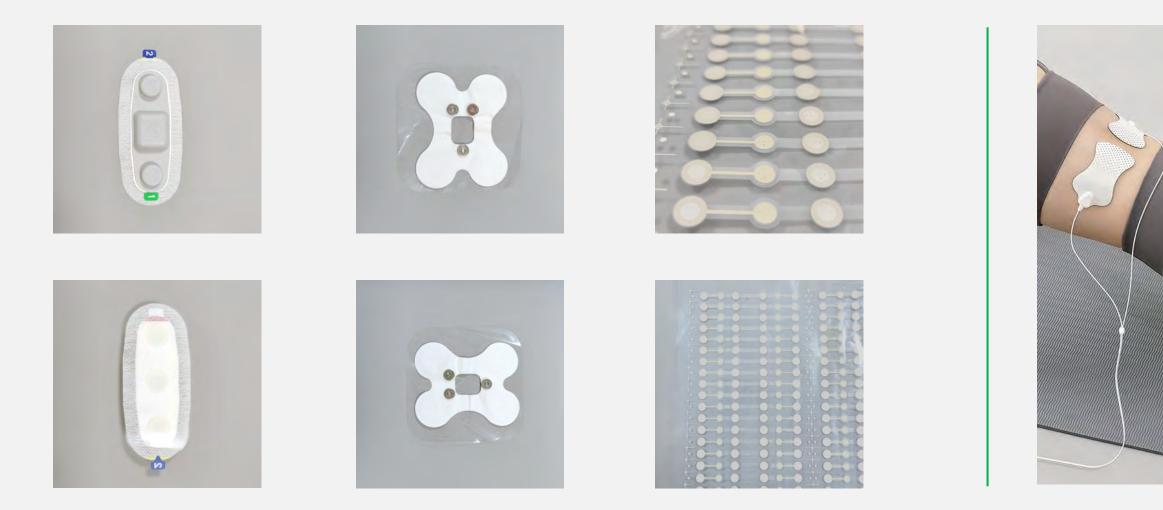

#### **Medical Wearable Components**

TENS electrode pads Disposable ECG electrode pad Disposable EEG electrode pad SPO2 sensor component TEMP sensor component

Skin stapler plaster

TENS electrode pads

Disposable ECG electrode pad

Disposable ECG electrode pad

Disposable EEG electrode pad

SPO2 sensor component

TEMP sensor component

Medical breathable tape