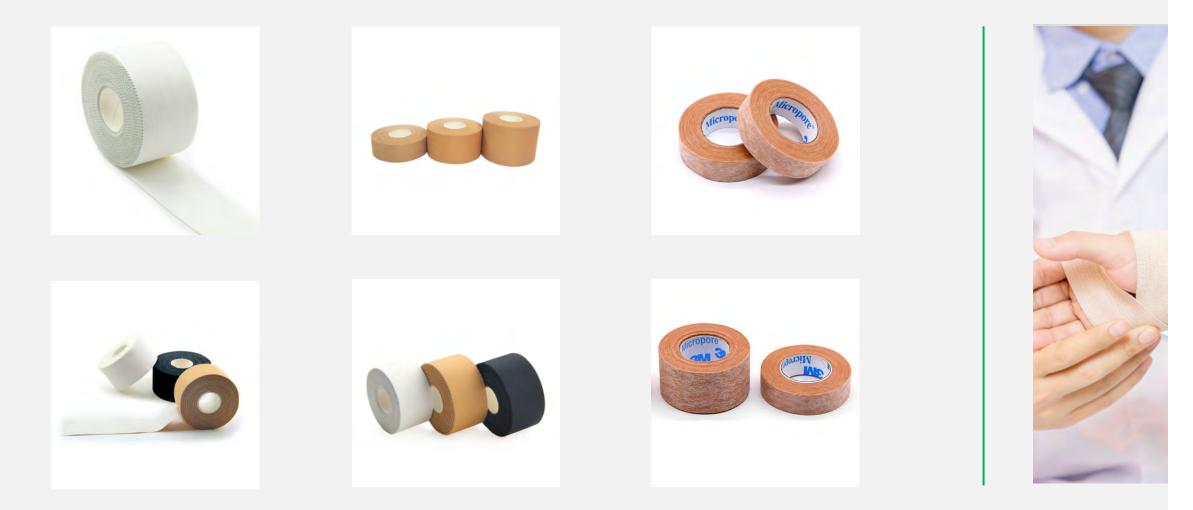

#### **Other Medical Solution**

Medical breathable tape Pharmacy rigid film Other medical component

Disposable sterile surgical film

Fixing plaster of vein needle

Fenestrated drape

Catheter fixing paste

Wound paste

Skin stapler plaster

TENS electrode pads

Disposable ECG electrode pad

Disposable ECG electrode pad

Disposable EEG electrode pad

SPO2 sensor component

TEMP sensor component

Medical breathable tape

### Pharmacy rigid film

Other medical component

Other medical component