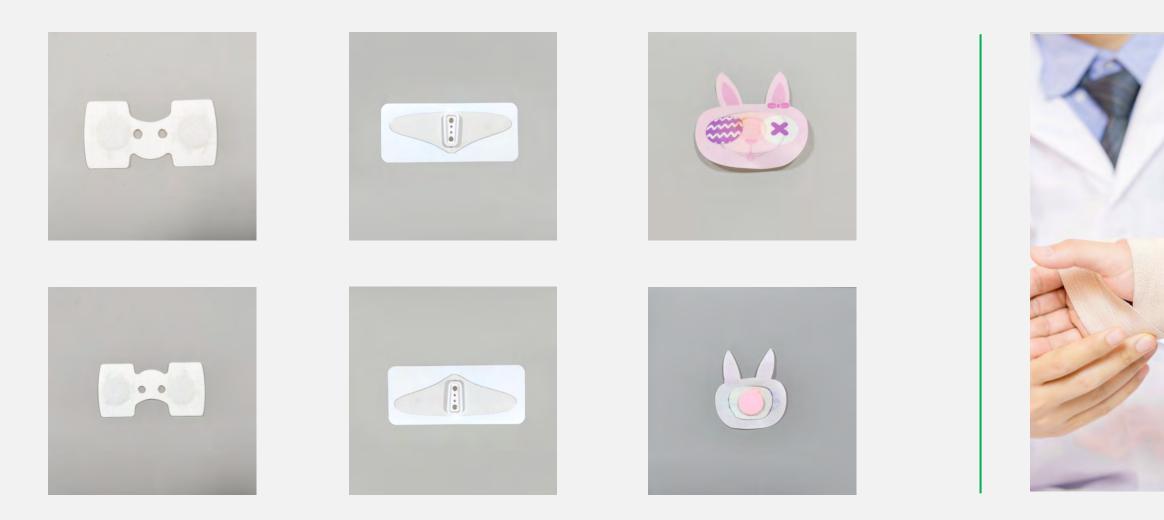

#### **Medical Wearable Components**

TENS electrode pads Disposable ECG electrode pad Disposable EEG electrode pad SPO2 sensor component TEMP sensor component

Skin stapler plaster

TENS electrode pads

Disposable ECG electrode pad

Disposable ECG electrode pad

Disposable EEG electrode pad

SPO2 sensor component

TEMP sensor component

Medical breathable tape