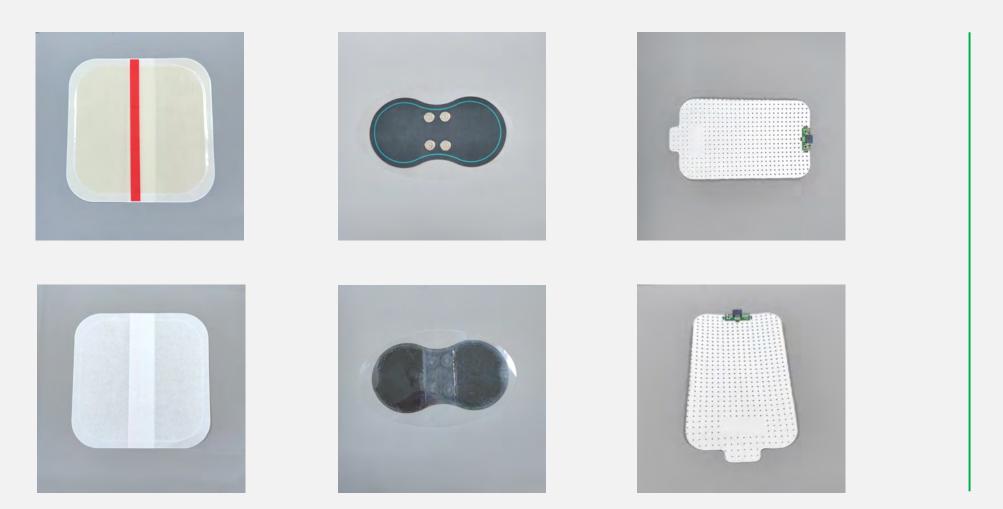

#### **Medical Wearable Components**

TENS electrode pads Disposable ECG electrode pad Disposable EEG electrode pad SPO2 sensor component TEMP sensor component

Skin stapler plaster

TENS electrode pads

Disposable ECG electrode pad

Disposable ECG electrode pad

Disposable EEG electrode pad

SPO2 sensor component

TEMP sensor component

Medical breathable tape