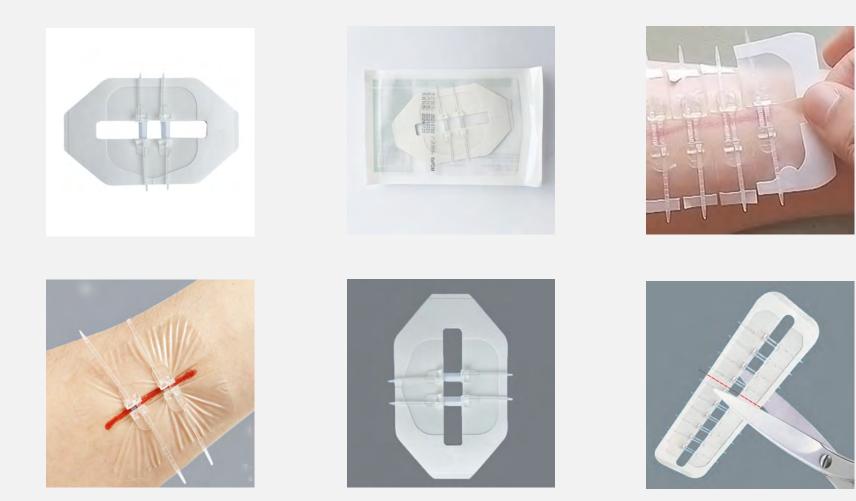

#### **Medical Application Consumables**

Disposable sterile surgical film Fixing plaster of vein needle Fenestrated drape Catheter fixing Paste Wound paste Skin stapler plaster