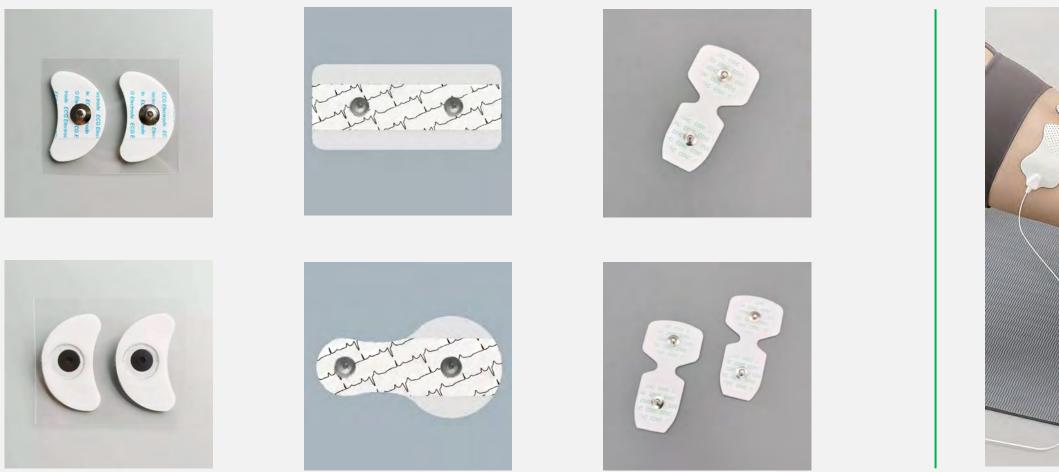

#### **Medical Wearable Components**

TENS electrode pads Disposable ECG electrode pad Disposable EEG electrode pad SPO2 sensor component TEMP sensor component

Skin stapler plaster

TENS electrode pads

Disposable ECG electrode pad

Disposable ECG electrode pad

Disposable EEG electrode pad

SPO2 sensor component

TEMP sensor component

Medical breathable tape