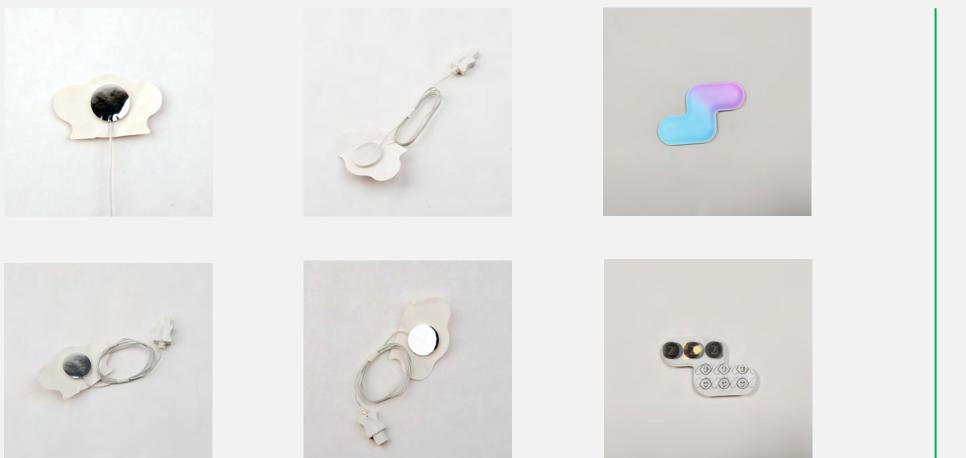

#### **Medical Wearable Components**

TENS electrode pads Disposable ECG electrode pad Disposable EEG electrode pad SPO2 sensor component TEMP sensor component

Skin stapler plaster

TENS electrode pads

Disposable ECG electrode pad

Disposable ECG electrode pad

Disposable EEG electrode pad

SPO2 sensor component

TEMP sensor component

Medical breathable tape