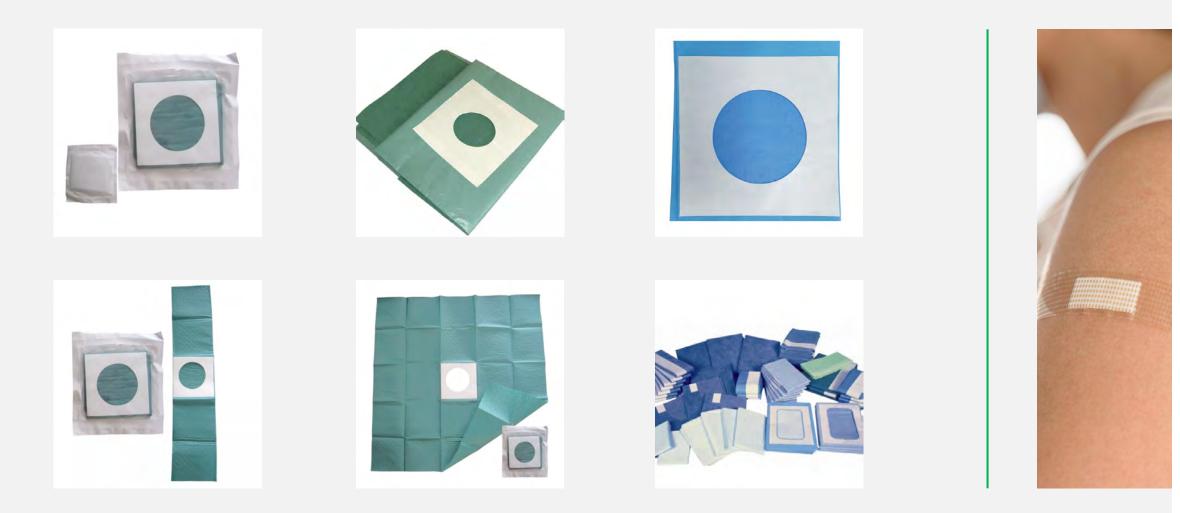

#### **Medical Application Consumables**

Disposable sterile surgical film Fixing plaster of vein needle Fenestrated drape Catheter fixing Paste Wound paste Skin stapler plaster

#### **Other Medical Solution**

Medical breathable tape Pharmacy rigid film Other medical component

Disposable sterile surgical film

Fixing plaster of vein needle

Fenestrated drape

Catheter fixing paste

Wound paste