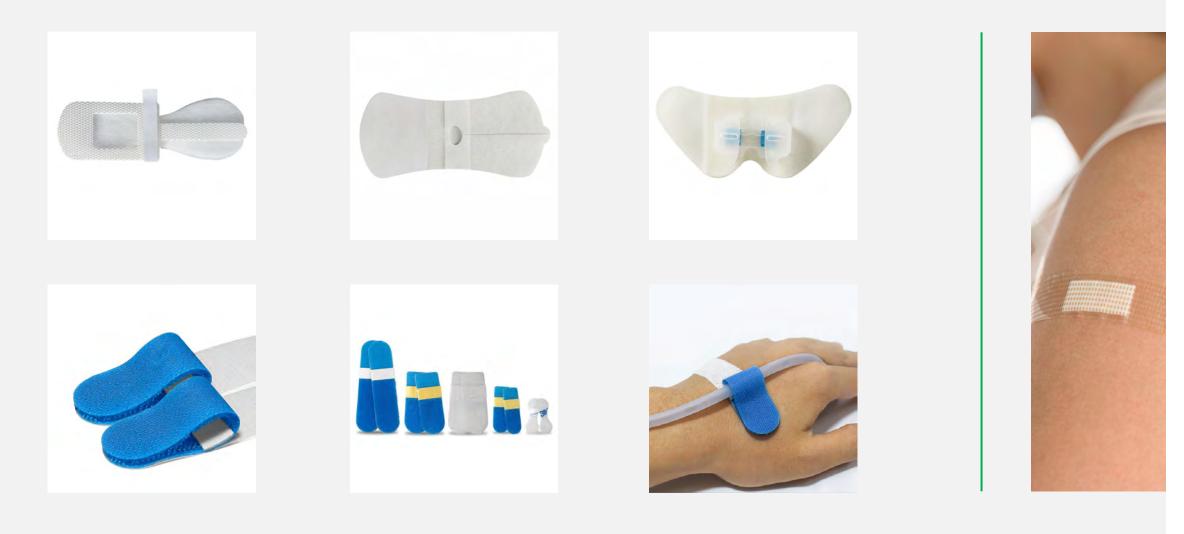

#### **Medical Application Consumables**

Disposable sterile surgical film Fixing plaster of vein needle Fenestrated drape Catheter fixing Paste Wound paste Skin stapler plaster

#### **Medical Wearable Components**

TENS electrode pads Disposable ECG electrode pad Disposable EEG electrode pad SPO2 sensor component TEMP sensor component