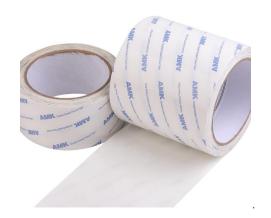

#### **01** / Double sided polyester filmic tape

It is a transparent/black double-sided self-adhesive tape consisting of a PET backing and a solvent acrylic

adhesive. Main features especially:

- Reliable bond even to LSE substrates
- Immediate usability right afterassembly
- Suitability for most demanding applications such as heavy stress, high temperatures or critical substrates
- Bespoke size and widths are available on request.

| Model      | Backing   | Release liner            | Adhesion                    | Color                | Thickness | Log Size            | Tempera<br>ture<br>℃ |
|------------|-----------|--------------------------|-----------------------------|----------------------|-----------|---------------------|----------------------|
| 5983       | Polyester | Glassine,<br>White paper | Improved<br>Solvent Acrylic | Transparent<br>Black | 30mciron  | 1240*100            | 80-100               |
| 5972       | Polyester | Glassine,<br>White paper | Improved<br>Solvent Acrylic | Transparent<br>Black | 50mciron  | 1240*100            | 80-100               |
| 5980       | Polyester | Glassine,<br>White paper | Improved<br>Solvent Acrylic | Transparent<br>Black | 80micron  | 1240*100            | 80-100               |
| 5982       | Polyester | Glassine,<br>White paper | Improved<br>Solvent Acrylic | Transparent<br>Black | 100micron | 1240*50<br>1240*100 | 80-100               |
| 5928       | Polyester | Glassine,<br>White paper | Improved<br>Solvent Acrylic | Transparent<br>Black | 125micron | 1240*50<br>1240*100 | 80-100               |
| 5967       | Polyester | Glassine,<br>White paper | Improved<br>Solvent Acrylic | Transparent<br>Black | 150micron | 1240*50<br>1240*100 | 80-100               |
| 5965       | Polyester | Glassine,<br>White paper | Improved<br>Solvent Acrylic | Transparent<br>Black | 205micron | 1240*50<br>1240*100 | 80-100               |
| 5982RA     | Polyester | MOPP Film                | Improved<br>Solvent Acrylic | Transparent          | 100mciron | 1240*100            | 80-100               |
| 5967RA     | Polyester | MOPP Film                | Improved<br>Solvent Acrylic | Transparent          | 150micron | 1240*50             | 80-100               |
| 5965RA     | Polyester | MOPP Film                | Improved<br>Solvent Acrylic | Transparent          | 200micron | 1240*50             | 80-100               |
| 5928W<br>F | Polyester | White Paper              | Rubber                      | Transparent          | 125micron | 1240*100            | 80-100               |