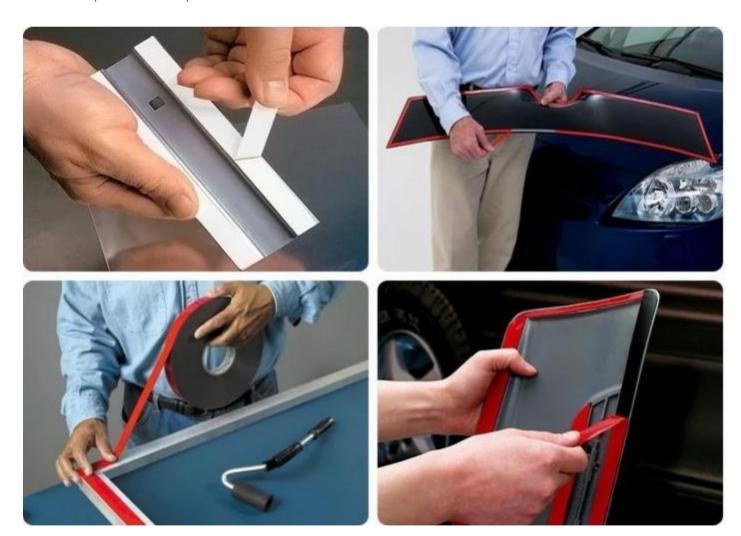

- Mounting of ABS plastic parts in the car industry
- Self-adhesive mounting of rubber/EPDM profiles
- Mounting of decorative profiles and moldings in the furniture industry
- Mounting of battery packs, lenses and touch-screens in electronic devices

For latest information on this product please visit <a href="http://www.amktape.com">http://www.amktape.com</a>

- Mounting of decorative trims
- Building and construction applications
- Mounting mirrors on doors and walls
- Home appliance
- Nameplate manufacturer
- POS and sign manufacturer
- Automotive parts
- Wood surface
- Gap compensation
- Glass splash backs
- Trims & profiles and bumper rails.