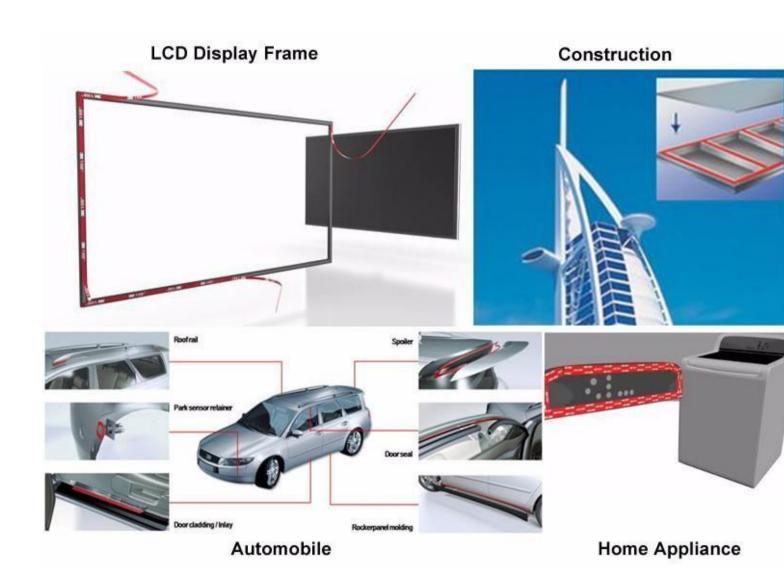

- Mounting of ABS plastic parts in the car industry
- Self-adhesive mounting of rubber/EPDM profiles
- Mounting of decorative profiles and moldings in the furniture industry
- Mounting of battery packs, lenses and touch-screens in electronic devices

For latest information on this product please visit <a href="http://www.amktape.com">http://www.amktape.com</a>

- Mounting of decorative trims
- Building and construction applications
- Mounting mirrors on doors and walls
- Home appliance
- Nameplate manufacturer
- POS and sign manufacturer
- Automotive parts
- Wood surface
- Gap compensation
- Glass splash backs
- Trims & profiles and bumper rails.