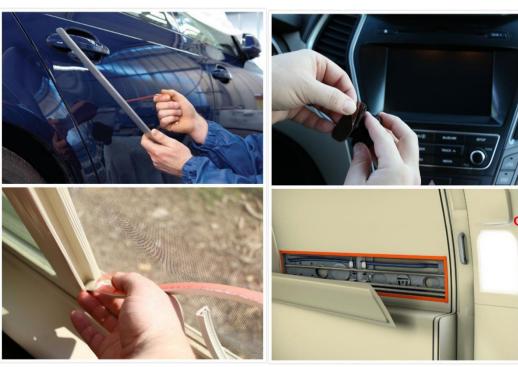

- Mounting of ABS plastic parts in the car industry
- Self-adhesive mounting of rubber/EPDM profiles
- Mounting of decorative profiles and moldings in the furniture industry
- Mounting of battery packs, lenses and touch-screens in electronic devices

For latest information on this product please visit <a href="http://www.amktape.com">http://www.amktape.com</a>

- Mounting of decorative trims
- Building and construction applications
- Mounting mirrors on doors and walls
- Home appliance
- Nameplate manufacturer
- POS and sign manufacturer
- Automotive parts
- Wood surface
- Gap compensation
- Glass splash backs
- Trims & profiles and bumper rails.