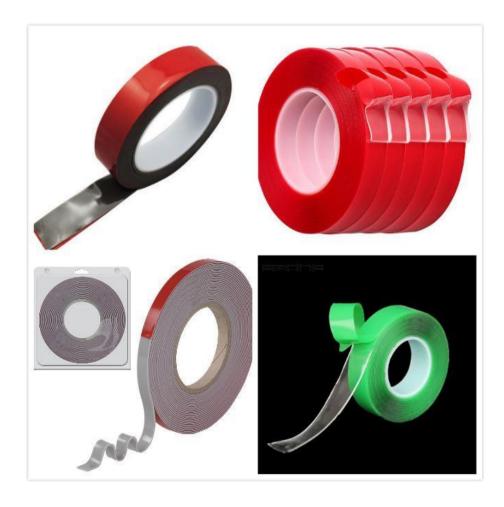

#### **04** / Double sided acrylic foam tape(VHB)

It is a conformable, double-sided, pressure-sensitive, closed-cell acrylic foam tape with film liner or paper liner, designed to permanently adhere one material to another while spreading the stress load across the entire length of the joint. Once materials are joined, the tape creates a strong bond that resists moisture, plasticizers and temperature extremes.

#### Main features especially:

- Very High Bond Conformable Acrylic Foam Tape has adhesive both sides to promote excellent adhesion to a broad range of surfaces
- Capable of replacing rivets, spot welds, liquid adhesives, and other permanent fasteners
- The conformable foam provides good contact, even with mismatched substrates
- Resistance to solvents, moister and plasticiser migration
- Provides more uniform seal on irregular surfaces
- Bespoke size and widths are available on request.