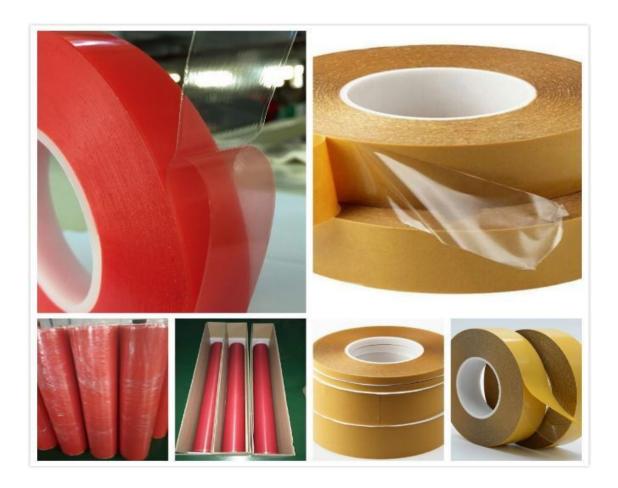

#### **01** / Double sided polyester filmic tape

It is a transparent/black double-sided self-adhesive tape consisting of a PET backing and a solvent acrylic

adhesive. Main features especially:

- Reliable bond even to LSE substrates
- Immediate usability right afterassembly
- Suitability for most demanding applications such as heavy stress, high temperatures or critical substrates
- Bespoke size and widths are available on request.

| Model      | Backing   | Release liner            | Adhesion                    | Color                | Thickness | Log Size            | Tempera<br>ture<br>℃ |
|------------|-----------|--------------------------|-----------------------------|----------------------|-----------|---------------------|----------------------|
| 5983       | Polyester | Glassine,<br>White paper | Improved<br>Solvent Acrylic | Transparent<br>Black | 30mciron  | 1240*100            | 80-100               |
| 5972       | Polyester | Glassine,<br>White paper | Improved<br>Solvent Acrylic | Transparent<br>Black | 50mciron  | 1240*100            | 80-100               |
| 5980       | Polyester | Glassine,<br>White paper | Improved<br>Solvent Acrylic | Transparent<br>Black | 80micron  | 1240*100            | 80-100               |
| 5982       | Polyester | Glassine,<br>White paper | Improved<br>Solvent Acrylic | Transparent<br>Black | 100micron | 1240*50<br>1240*100 | 80-100               |
| 5928       | Polyester | Glassine,<br>White paper | Improved<br>Solvent Acrylic | Transparent<br>Black | 125micron | 1240*50<br>1240*100 | 80-100               |
| 5967       | Polyester | Glassine,<br>White paper | Improved<br>Solvent Acrylic | Transparent<br>Black | 150micron | 1240*50<br>1240*100 | 80-100               |
| 5965       | Polyester | Glassine,<br>White paper | Improved<br>Solvent Acrylic | Transparent<br>Black | 205micron | 1240*50<br>1240*100 | 80-100               |
| 5982RA     | Polyester | MOPP Film                | Improved<br>Solvent Acrylic | Transparent          | 100mciron | 1240*100            | 80-100               |
| 5967RA     | Polyester | MOPP Film                | Improved<br>Solvent Acrylic | Transparent          | 150micron | 1240*50             | 80-100               |
| 5965RA     | Polyester | MOPP Film                | Improved<br>Solvent Acrylic | Transparent          | 200micron | 1240*50             | 80-100               |
| 5928W<br>F | Polyester | White Paper              | Rubber                      | Transparent          | 125micron | 1240*100            | 80-100               |